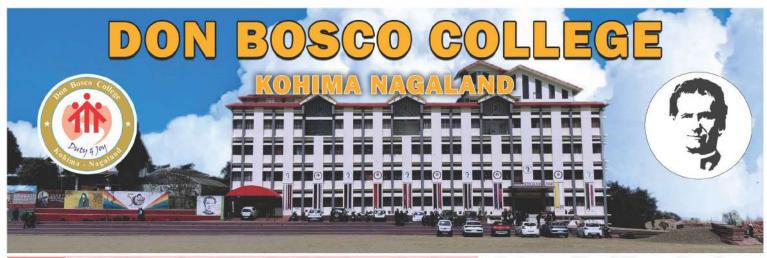

## Welcome to Don Bosco College Kohima (DBCK)

DBCK is committed to moulding young minds into intellectually competent, morally upright, socially committed and spiritually inspired citizens at the service of Nagaland and the whole of india of today and tomorrow, by imparting holistic and personalized education. This prospectus aim to enable a student to find the right course in the transition to Bachelor Degree & Master Degree Course.