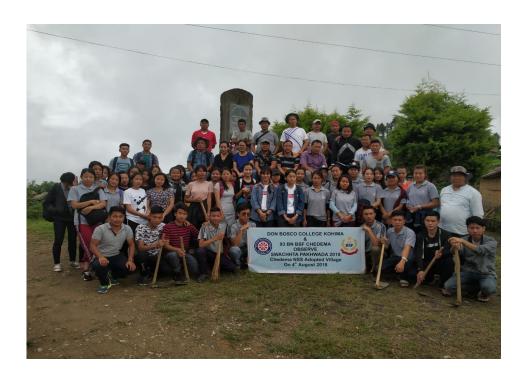

## Notice on NSS Activity Academic year 2018-2019

This is to notify all the NSS Volunteers of DBCK that the cell will be observing Swachhta Pakhwada in collaboration with BSF Kohima on 4th August 2018 (Saturday). In commemoration of the said theme, Cleanliness drive will be conducted in Chedema Village from 10:00 A.M to 2:00 P.M.

All volunteers are compulsory to attend and participate in the activity. Absentees will be imposed a fine of Rs. 300.

Looking forward for your corporation.

(Dr. Pinky Sagolsem) NSS Coordinator Don Bosco College Kohima

Obeservance of Swachhta Pakhwada in Chedema

The NSS unit of Don Bosco College, Kohima in collaboration with BSF conducted a cleanliness drive in Chedema village on 4<sup>th</sup> August 2018 from 10 .am till 2p.m. Chedema village is the adopted village for the NSS unit. 46 NSS volunteers took part in the cleanliness drive. The volunteers have cleaned the area around newly planted samplings. The areas covered are from BSF camp till the Chedema village. The cleanliness programme was conducted under the Swachhta Pakhwada that is being conducted in the college from 1<sup>st</sup> of August. Eight Jawans from BSF and the members of the Baragou Krotso, a club of Chedema also took part in the cleanliness drive. The village has also provided refreshment and lunch during the drive. The cleanliness programe was carried out under the guidance of Mrs. Pinky Sagolsem, the NSS coordinator ;Miss Adenuo and Miss Otoli Yeptho the NSS Programme officers of Don Bosco College.