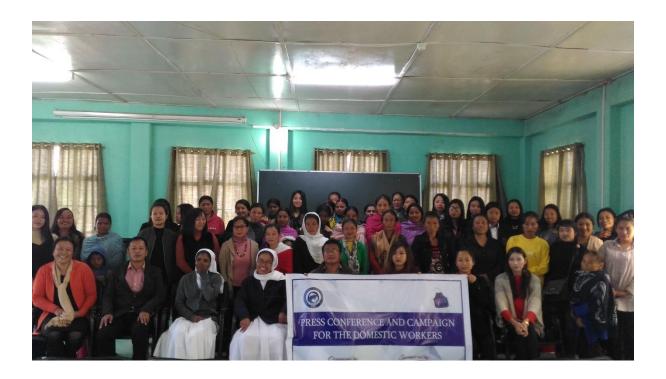

#### **An Annual Event on Domestic Workers Week**

On occasion of the 'Domestic Workers week' 10th June-16th June 2018 under the theme "your home is my work place, A just wage and dignified job is my right" dated 16th June 2018 at Catholic Centre Conference Hall (CAN) D. Block, Kohima an annual event for Domestic Workers was organized by Fernando Domestic Workers Alliance (FDWA) and National Domestic Workers Movement (NDWM) in collaboration with Don Bosco College, Kohima. The Department of Sociology, Don Bosco College Kohima took initiative to observe the annual event of 'Domestic Workers Week '. Dr. Velhou Koza HOD & Domestic Professor and Mr. Sanihe Ariijii, Assistant Professor of Sociology, DBCK, along with 19 students participated in the 'Domestic Workers Week' programme. Mr. Changsang Soted, EAC Kohima grace the occasion as the keynote speaker. Mrs. Juliana Medom was the moderator and had also delivered the welcome address.

The invocation was said by Rev. Fr. Richard Fernandes. Mrs. Meneno V spoke on the issues of domestic workers. Mr. Kewekote Teno Assistant Labour Commissioner highlighted the scenario of domestic workers in Nagaland. Mr. James Vice President Catholic Association of Nagaland, Kohima also presented a short speech. Mr. Changsang Soted, EAC Kohima as the keynote speaker projected the scenario of domestic workers in Nagaland. Rev. Dr. James Thoppil DD, Bishop of Kohima Diocese Nagaland gave the closing remark. Rev. Sr. Theresa Langhu coordinator FDWA, Kohima city delivered the vote of thanks. Three domestic workers from Kohima attended the event representing the domestic workers. The programme was concluded with a prayer and light refreshment was provided to the participants. Students Name List: