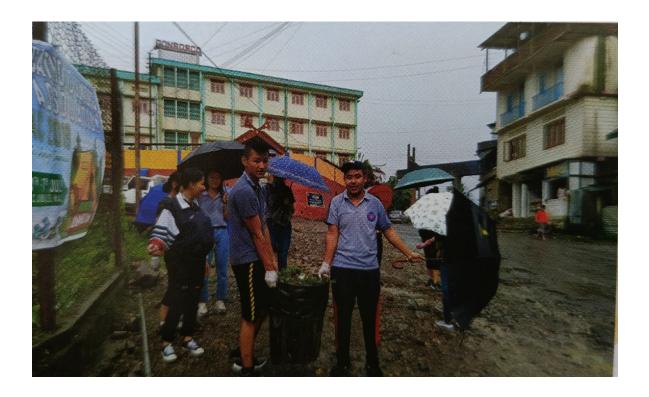

Obeservance of Swachhta Pakhwada in Chedema

The NSS unit of Don Bosco College, Kohima in collaboration with BSF conducted a cleanliness drive in Chedema village on 4<sup>th</sup> August 2018 from 10 .am till 2p.m. Chedema village is the adopted village for the NSS unit. 46 NSS volunteers took part in the cleanliness drive. The volunteers have cleaned the area around newly planted samplings. The areas covered are from BSF camp till the Chedema village. The cleanliness programme was conducted under the Swachhta Pakhwada that is being conducted in the college from 1<sup>st</sup> of August. Eight Jawans from BSF and the members of the Baragou Krotso, a club of Chedema also took part in the cleanliness drive. The village has also provided refreshment and lunch during the drive. The cleanliness programe was carried out under the guidance of Mrs. Pinky Sagolsem, the NSS coordinator ;Miss Adenuo and Miss Otoli Yeptho the NSS Programme officers of Don Bosco College.