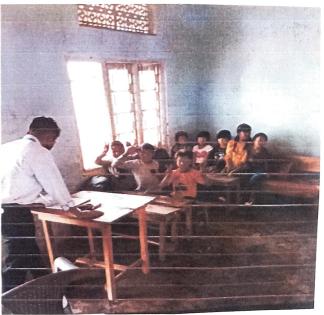

#### Visit to District Jail

Three Jesus Youth members (Monica, Regina, Paul) from Don Bosco College, Kohima along with Sister Margaret went to District Jail Kohima to attend their Service, which was started at 8:30 am and ends at 9:30 am. Forty prisoners attended the service along with one pastor and one Asst. Pastor. In the service the pastor gave a speech based on the Bible verse Psalms 23. Sister Margaret gave a speech based on a true life story of a Hindu man converting himself into a Christian and Regina gave a talk on three topics i.e. 'Value of Life', Right things in life and to take decisions wisely' after the service two Sister along with the Jesus Youth members went to women's cell and prayed for them.