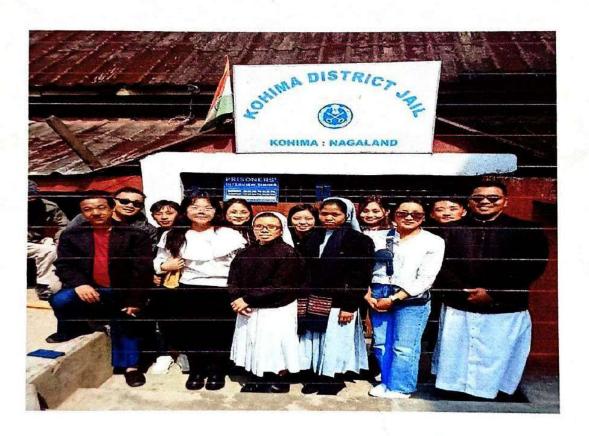

# JESUS YOUTH DON BOSCO COLLEGE KOHIMA

Viste to District jail

Date: 14/07/2018

Time: 8:30 A.M. to 9:30 A.M

#### Visit to District Jail

Three Jesus Youth members (Monica, Regina, Paul) from Don Bosco College, Kohima along with Sister Margaret went to District Jail Kohima to attend their Service, which was started at 8:30 am and ends at 9:30 am. Forty prisoners attended the service along with one pastor and one Asst. Pastor. In the service the pastor gave a speech based on the Bible verse Psalms 23. Sister Margaret gave a speech based on a true life story of a Hindu man converting himself into a Christian and Regina gave a talk on three topics i.e. 'Value of Life', Right things in life and to take decisions wisely' after the service two Sister along with the Jesus Youth members went to women's cell and prayed for them.