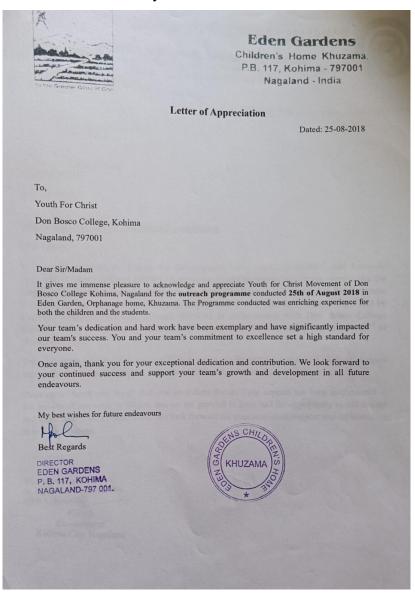

#### **ACADEMIC YEAR 2018-19**

| Sl. | Date                         | Activity                                                                                                                            | Participated by                                                                                                           |
|-----|------------------------------|-------------------------------------------------------------------------------------------------------------------------------------|---------------------------------------------------------------------------------------------------------------------------|
| 1   | 22/04/2018                   | NSS Special Camp- Extension activity in the village                                                                                 | NSS                                                                                                                       |
| 2   | 10-06-2018                   | Participation in the Annual event on<br>Domestic workers week organized by<br>Ferrando Domestic Workers' Alliance                   | Sociology Department, Don Bosco College<br>Kohima (DBCK)                                                                  |
| 3   | 14-07-2018                   | Outreach programe/Visit to District Jail Kohima                                                                                     | Jesus Youth DBCK                                                                                                          |
| 4   | 04-08-2018                   | NSS Cleanliness Drive                                                                                                               | NSS & BSF & Barazon Krotso (Club of Chedema)                                                                              |
| 5   | 15-08-2018                   | Extension activity/ Visit old and Sick<br>People                                                                                    | 5 students of JY DBCK                                                                                                     |
| 6   | 25-08-2018                   | Outreach programme/ Visit to Orphanage                                                                                              | Youth for Christ 32 students and 2 teachers/CFC coordinator at <i>Khuzama Village</i> Eden garden- orphanage home Khuzama |
| 7   | 10-09-2018                   | Extension (Charity) Donation                                                                                                        | Bosco Net                                                                                                                 |
| 8   | 18-11-18<br>to<br>29-11-2018 | Outreach to St. Augustine Chessore                                                                                                  | BEEA Students                                                                                                             |
| 9   | 23-11-2018                   | Press conference and Campaign for<br>Domestic workers                                                                               | Sociology Department                                                                                                      |
| 10  | 06-12-2018                   | Flash mop: awareness on Beti bachao beti parhao                                                                                     | Women Cell/Patros  High school, DBS, Kohima college and Secetariate                                                       |
| 11  | 09-12-2018                   | Visit to District Jail Kohima                                                                                                       | Jesus Youth DBCK                                                                                                          |
| 12  | 07-02-2019                   | Cleanliness Drive at Chedema Village                                                                                                | BEEA DBCK: Eco club, Peace channel, literary club, fine arts and NSS                                                      |
| 13. | 22-02-2019                   | Safety exercise and first aid training and awareness to Holy cross, Govt. primary and Govt. high school students at Chedema Village | Rovers and Rangers & sports club & NSS DBCK                                                                               |
| 14. | 9-03-2019                    | Visit to District Jail Kohima                                                                                                       | Jesus Youth DBCK                                                                                                          |
| 15. | 06-06-2019                   | Trash Tag Challenge                                                                                                                 | NSS                                                                                                                       |