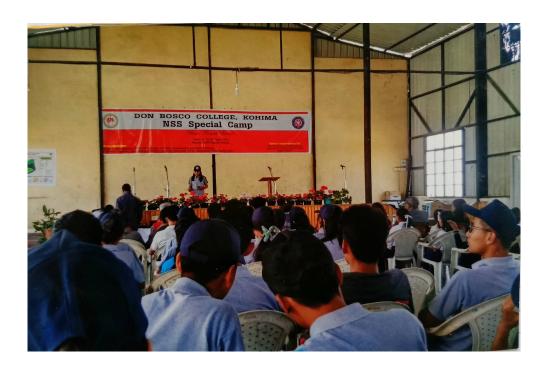

The inaugural function was held on 23<sup>rd</sup> April in the Rüsoma Village community hall at 11.30am. Chief guest Prof. R.C. Gupta, Pro Vice Chancellor, Nagaland University, Merima Campus, hoisted the NSS flag and in his talk appreciated the activities organized by the DBCK NSS unit. Further he also stated that serving society is serving the nation which is ultimately serving God. He also encouraged he NSS volunteers to go to remote village to promote organic farming. He wished all the NSS volunteers a successful and prosperous camp. Mrs. Pinky Sagolsem NSS programme officer, did the welcome address and felicitation. She highlighted the proposed programs of the camp. Program was compered by NSS unit President Ms. Angela. The Chairman of the Village and several village people attended the function. Village authorities welcomed the team of Volunteers into their village and assured them all sorts of co-operation needed in making the special camp a success.