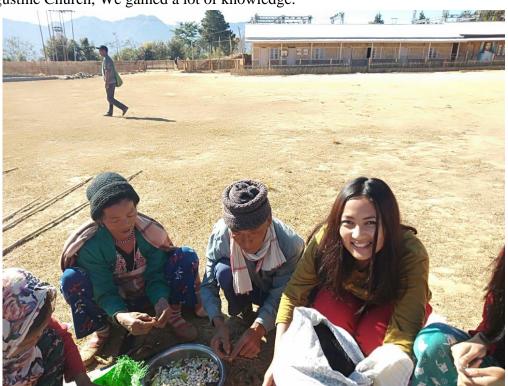

# 23-04-2018: SPECIAL NSS CAMP AT RÜSOMA VILLAGE

NSS unit of Don Bosco College, Kohima, began its special camp in the adopted village, Rüsoma from 22<sup>nd</sup> April 2018. This special camp is organised in collaboration with Department of Youth Resources & Sports - Government of Nagaland and Peace channel. The main theme for this camp is Swachh Bharat.

The inaugural function was held on 23<sup>rd</sup> April in the Rüsoma Village community hall at 11.30am. Chief guest Prof. R.C. Gupta, Pro Vice Chancellor, Nagaland University, Merima Campus, hoisted the NSS flag and in his talk appreciated the activities organized by the DBCK NSS unit. Further he also stated that serving society is serving the nation which is ultimately serving God. He also encouraged he NSS volunteers to go to remote village to promote organic farming. He wished all the NSS volunteers a successful and prosperous camp. Mrs. Pinky Sagolsem NSS programme officer, did the welcome address and felicitation. She highlighted the proposed programs of the camp. Program was compered by NSS unit President Ms. Angela. The Chairman of the Village and several village people attended the function. Village authorities welcomed the team of Volunteers into their village and assured them all sorts of co-operation needed in making the special camp a success.

During the Afternoon session the Nagaland State Disaster Management Authority taught the NSS volunteers how to tackle situations during natural disaster or manmade disaster. This was followed by first training programme by Dr. Victoria Seb of Vital family clinic.