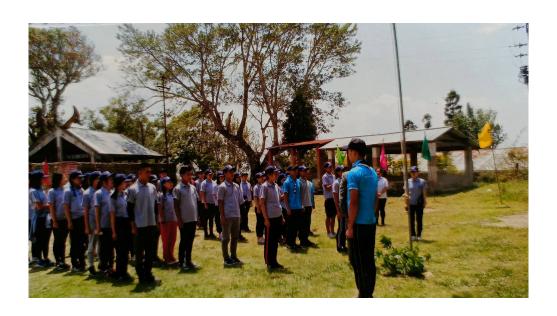

# 23-04-2018: SPECIAL NSS CAMP AT RÜSOMA VILLAGE

NSS unit of Don Bosco College, Kohima, began its special camp in the adopted village, Rüsoma from 22<sup>nd</sup> April 2018. This special camp is organised in collaboration with Department of Youth Resources & Sports - Government of Nagaland and Peace channel. The main theme for this camp is Swachh Bharat.

The inaugural function was held on 23<sup>rd</sup> April in the Rüsoma Village community hall at 11.30am. Chief guest Prof. R.C. Gupta, Pro Vice Chancellor, Nagaland University, Merima Campus, hoisted the NSS flag and in his talk appreciated the activities organized by the DBCK NSS unit. Further he also stated that serving society is serving the nation which is ultimately serving God. He also encouraged he NSS volunteers to go to remote village to promote organic farming. He wished all the NSS volunteers a successful and prosperous camp. Mrs. Pinky Sagolsem NSS programme officer, did the welcome address and felicitation. She highlighted the proposed programs of the camp. Program was compered by NSS unit President Ms. Angela. The Chairman of the Village and several village people attended the function. Village authorities welcomed the team of Volunteers into their village and assured them all sorts of co-operation needed in making the special camp a success.

#### Pro Vice Chancellor Prof. R.C. Gupta Inaugurates NSS Special Camp at Rüsoma

NSS unit of Don Bosco College, Kohima, began its special camp in the adopted village, Rüsoma from 22<sup>nd</sup> April 2018. This special camp is organised in collaboration with Department of Youth Resources & Sports - Government of Nagaland and Peace channel. The main theme for this camp is Swachh Bharat.