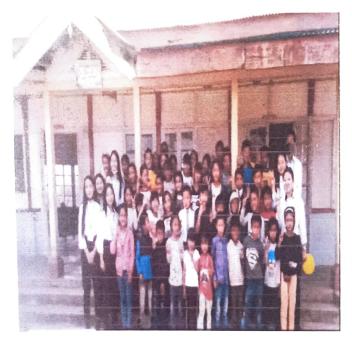

# 23-04-2018: SPECIAL NSS CAMP AT RÜSOMA VILLAGE

NSS unit of Don Bosco College, Kohima, began its special camp in the adopted village, Rüsoma from 22<sup>nd</sup> April 2018. This special camp is organised in collaboration with Department of Youth Resources & Sports - Government of Nagaland and Peace channel. The main theme for this camp is Swachh Bharat.

The inaugural function was held on 23<sup>rd</sup> April in the Rüsoma Village community hall at 11.30am. Chief guest Prof. R.C. Gupta, Pro Vice Chancellor, Nagaland University, Merima Campus, hoisted the NSS flag and in his talk appreciated the activities organized by the DBCK NSS unit. Further he also stated that serving society is serving the nation which is ultimately serving God. He also encouraged he NSS volunteers to go to remote village to promote organic farming. He wished all the NSS volunteers a successful and prosperous camp. Mrs. Pinky Sagolsem NSS programme officer, did the welcome address and felicitation. She highlighted the proposed programs of the camp. Program was compered by NSS unit President Ms. Angela. The Chairman of the Village and several village people attended the function. Village authorities welcomed the team of Volunteers into their village and assured them all sorts of co-operation needed in making the special camp a success.

During the Afternoon session the Nagaland State Disaster Management Authority taught the NSS volunteers how to tackle situations during natural disaster or manmade disaster. This was followed by first training programme by Dr. Victoria Seb of Vital family clinic.