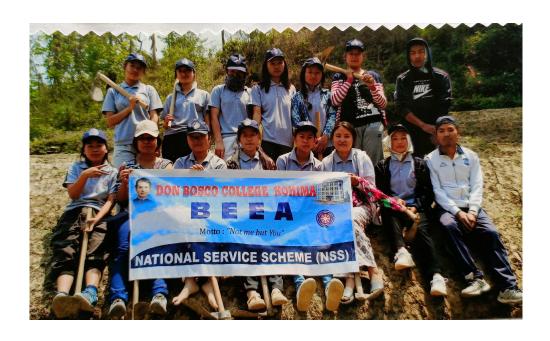

# NSS Special Camp Report

Date: 23/04/2018

# 23-04-2018: SPECIAL NSS CAMP AT RÜSOMA VILLAGE

NSS unit of Don Bosco College, Kohima, began its special camp in the adopted village, Rüsoma from 22<sup>nd</sup> April 2018. This special camp is organised in collaboration with Department of Youth Resources & Sports - Government of Nagaland and Peace channel. The main theme for this camp is Swachh Bharat.

#### Pro Vice Chancellor Prof. R.C. Gupta Inaugurates NSS Special Camp at Rüsoma

NSS unit of Don Bosco College, Kohima, began its special camp in the adopted village, Rüsoma from 22<sup>nd</sup> April 2018. This special camp is organised in collaboration with Department of Youth Resources & Sports - Government of Nagaland and Peace channel. The main theme for this camp is Swachh Bharat.