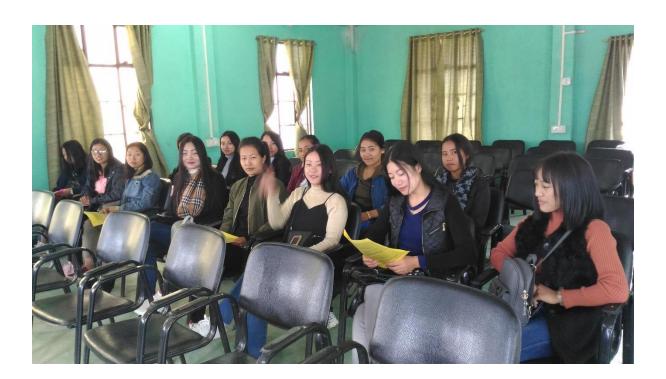

#### **An Annual Event on Domestic Workers Week**

On occasion of the 'Domestic Workers week' 10th June-16th June 2018 under the theme "your home is my work place, A just wage and dignified job is my right" dated 16th June 2018 at Catholic Centre Conference Hall (CAN) D. Block, Kohima an annual event for Domestic Workers was organized by Fernando Domestic Workers Alliance (FDWA) and National Domestic Workers Movement (NDWM) in collaboration with Don Bosco College, Kohima. The Department of Sociology, Don Bosco College Kohima took initiative to observe the annual event of 'Domestic Workers Week '. Dr. Velhou Koza HOD & Domestic Professor and Mr. Sanihe Ariijii, Assistant Professor of Sociology, DBCK, along with 19 students participated in the 'Domestic Workers Week' programme. Mr. Changsang Soted, EAC Kohima grace the occasion as the keynote speaker. Mrs. Juliana Medom was the moderator and had also delivered the welcome address.

The invocation was said by Rev. Fr. Richard Fernandes. Mrs. Meneno V spoke on the issues of domestic workers. Mr. Kewekote Teno Assistant Labour Commissioner highlighted the scenario of domestic workers in Nagaland. Mr. James Vice President Catholic Association of Nagaland, Kohima also presented a short speech. Mr. Changsang Soted, EAC Kohima as the keynote speaker projected the scenario of domestic workers in Nagaland. Rev. Dr. James Thoppil DD, Bishop of Kohima Diocese Nagaland gave the closing remark. Rev. Sr. Theresa Langhu coordinator FDWA, Kohima city delivered the vote of thanks. Three domestic workers from Kohima attended the event representing the domestic workers. The programme was concluded with a prayer and light refreshment was provided to the participants. Students Name List: