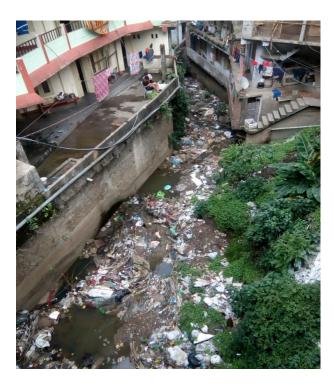

### TRASH TAG CHALLENGE Report

The NSS Club of DBCK conducted the trash tag challenge on 6<sup>th</sup> June, 2019. The activity was carried out from Christ King Higher Secondary School to the gates of the Don Bosco College. In all about 102 students participated in the trash tag challenge. The activity was launched with a prayer led by Martin in Hall no 1. Due to the rain the work got a bit delayed. By 10.30 am the work started despite heavy downpour of rain. It did not relent the spirit and enthusiasm of the volunteers. All the volunteers dedicatedly carried out the work within the time slot allocated for the challenge. The work was completed by around 11.40 am. After that, all the students were gathered in Hall no 7 and were served light refreshment.