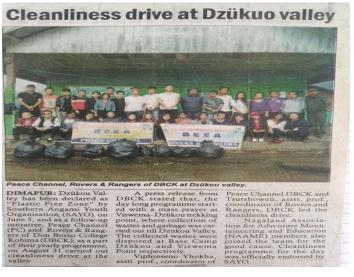

st convenient) and drive towards the destination. The day started with a mass prayer at Viswema-Dzükou valley point, followed by the cleaning of the area and emptying of waste bins.

After the area was cleaned, the group marched towards the valley. Along the way the members continued collecting the wastes materials and at the same time emptied the dustbins that were hung alongside the track. The members cleaned the Dzükou valley as well.

The hard day work and trekking at Dzükou was rewarded with a warm cup of tea by the Dzükou management team. The team also helped in disposing the collected trashes. Special thanks also go to Southern Angami Youth Organization (SAYO) for granting permission to undertake this activity in their jurisdiction and making this day a very successful movement.





## KOHIMA VILLAGE STUDENTS' UNION



# Save Dzüvürü!

"A Campaign to fight River Pollution"

## KOHIMA VILLAGE STUDENTS' UNION



Under the Theme "Clean Kohima"

LAUNCHES

# Save Dzuvuru!

"A Campaign to fight River Pollution"

Come, be a part of the Campaign.

Date: 5<sup>th</sup> June, 2019

Time: 9:00 a.m

**PARTNERS** 

Venue: Norfolk War Regiment Memorial, Dzüvürü

### **COLONY PANCHAYATS:**

- 1. Tsiepfü Tsiepfhe (AG Colony)
- 2. New Ministers' Hill
- 3. Old Ministers' Hill
- 4. Dzűvűrű (Porter lane)
- 5. Upper Chandmari
- 6. Lower Chandmari

### COLLEGES:

- 1. Model Christian College
- 2. Modern College
- 3. KROS College
- 4. Modern College of Teacher's Education

### SCHOOLS:

- I. Mezhūr Hr. Sec School
- 2. Little Flower Hr. Sec. School
- 3. St. Mary's Hr. Sec. School
- 4. Corr