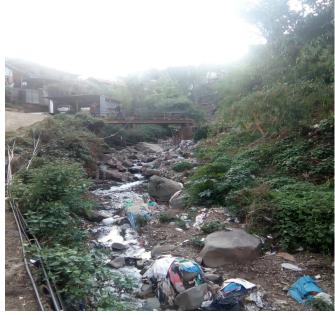

### TRASH TAG CHALLENGE Report

The NSS Club of DBCK conducted the trash tag challenge on 6<sup>th</sup> June, 2019. The activity was carried out from Christ King Higher Secondary School to the gates of the Don Bosco College. In all about 102 students participated in the trash tag challenge. The activity was launched with a prayer led by Martin in Hall no 1. Due to the rain the work got a bit delayed. By 10.30 am the work started despite heavy downpour of rain. It did not relent the spirit and enthusiasm of the volunteers. All the volunteers dedicatedly carried out the work within the time slot allocated for the challenge. The work was completed by around 11.40 am. After that, all the students were gathered in Hall no 7 and were served light refreshment.