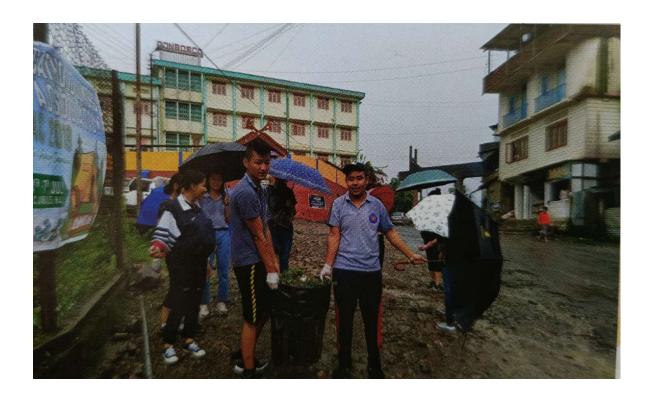

### TRASH TAG CHALLENGE Report

The NSS Club of DBCK conducted the trash tag challenge on 6<sup>th</sup> June, 2019. The activity was carried out from Christ King Higher Secondary School to the gates of the Don Bosco College. In all about 102 students participated in the trash tag challenge. The activity was launched with a prayer led by Martin in Hall no 1. Due to the rain the work got a bit delayed. By 10.30 am the work started despite heavy downpour of rain. It did not relent the spirit and enthusiasm of the volunteers. All the volunteers dedicatedly carried out the work within the time slot allocated for the challenge. The work was completed by around 11.40 am. After that, all the students were gathered in Hall no 7 and were served light refreshment.