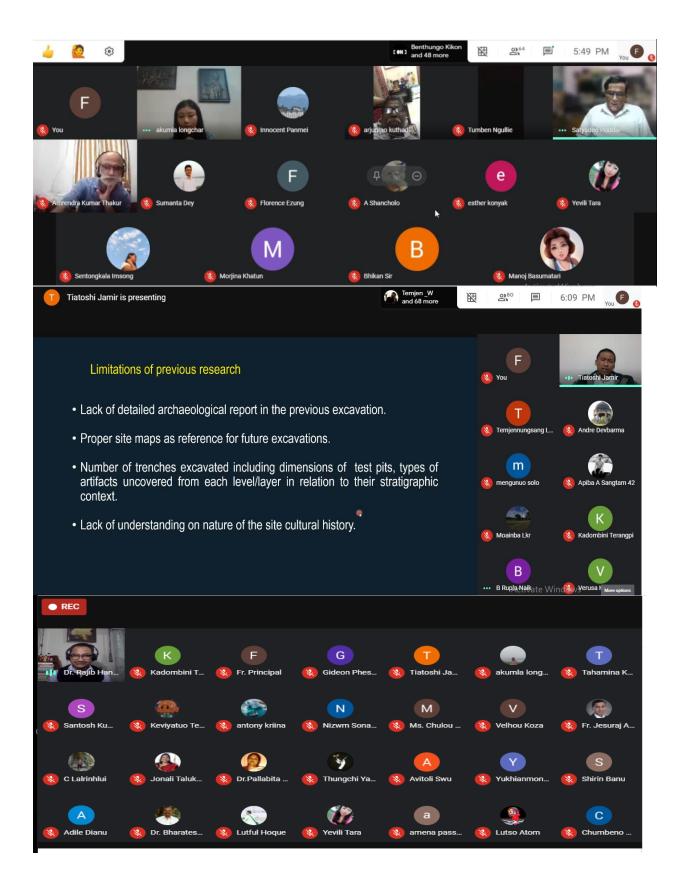

#### **Report on National Level Virtual Lecture Series, 2020**

Department of History, Don Bosco College, Kohima organised Ten Days National Level Virtual Lecture Series on *Mapping Tribal Histories* from 17<sup>th</sup> October to 19<sup>th</sup> December, 2020. The Lecture series was sponsored by Indian Council of Social Science Research – North East Regional Centre (ICSSR-NERC), Shillong.

Prof. Satyadeo Poddar, Vice Chancellor, MBB University, Tripura; Prof. Sajal Nag, Assam University, Silchar; Prof. A. K. Thakur and Prof. C. A. Mawlong, NEHU; Prof. Rajib Handique, Gauhati University, Guwahati; Prof. Victor Babu and Dr. Siddartha Shankar Rai, Babasaheb Bhimrao Ambedkar University, Lucknow; Prof. Tiatoshi Jamir and Dr. R. Chumbeno Ngullie, Nagaland University were the resource persons.

Faculty members of the department chaired/moderated each lecture. The Participants also gave good insights on the lectures.

The virtual Lecture Series brought together specialists, including practitioners, academic experts of different disciplines and research scholars. It was not just a simple lecture series, however scholars using online mode interacted with the experts after the every lecture.