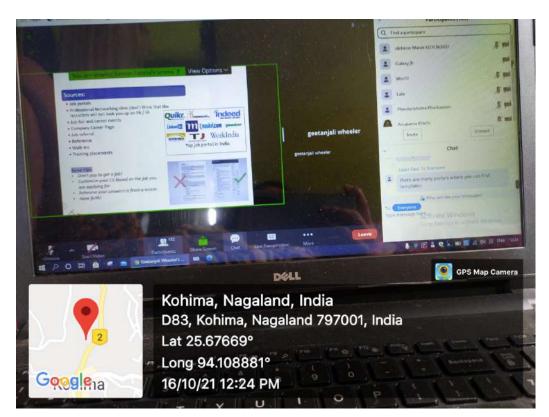

#### REPORT ON INTERVIEW BUILDING SESSION

DATED: 16<sup>TH</sup> OCTOBER, 2021

The 5<sup>th</sup> semester students of Don Bosco College, Kohima attended online training on 'Interview Building Session (Skills and Techniques)' on 16<sup>th</sup> October, 2021 at 11:00 am to 1:00 pm organised by Don Bosco Job Placement Network, India in collobaration with Macquarie Group, Delhi (Corporate Professional) through Zoom Meet.

The training session was conducted on the following skills and techniques:

- Confidence Building (grooming skills)
- Personality Development
- Self-Grooming
- 7 C's of communication
- Work-Life Balance
- Preparing Basic Resume (Good and Bad examples of resume)
- Group discussion (Break out room discussion)