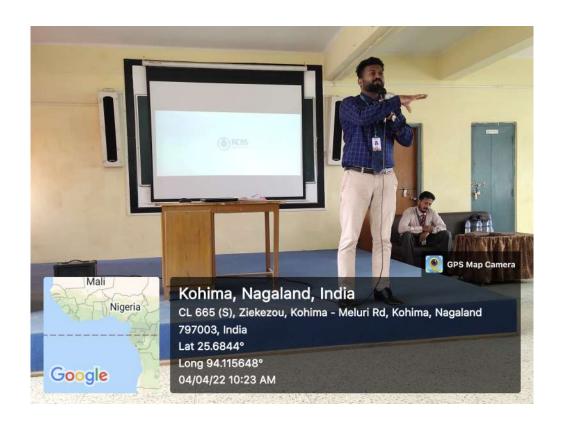

# CAREER AND GUIDANCE COUNSELLING PROGRAM 19th February 2022

A Career counseling program was held by the Department of Sociology, Don Bosco College, Kohimaon 19<sup>th</sup> February 2022. This program was organized to make the students aware about the various opportunities and fields to pursue after graduation. The resource person for the session was Mr Ganreipou Albert IRS, Assistant commissioner, GST. Ministry of Finance, Government of India.

Speaking on the event, Mr Ganreipou Albert gave a brief introduction about various career opportunities to pursue after graduating college. Some of the career options which he suggested to the students are civil services, research, business management, data scientists and careers in law and politics. He suggested various ways on how to achieve good careers in one's life by becoming in charge of one's own career and depending on the skills, attitude, capabilities and potential. He encouraged the students to not be afraid of starting small and to build one's own empire. He talked about ways to focus on the chosen career and what the efforts to be put in are, to make that dream come true. He concluded by encouraging the students to be job givers and not be simply job takers and thus, to develop one's own empires, opportunities and jobs.