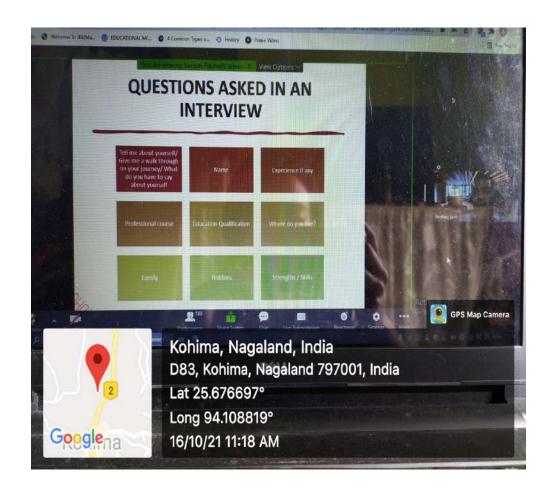

#### REPORT ON INTERVIEW BUILDING SESSION

DATED: 16<sup>TH</sup> OCTOBER, 2021

The 5<sup>th</sup> semester students of Don Bosco College, Kohima attended online training on 'Interview Building Session (Skills and Techniques)' on 16<sup>th</sup> October, 2021 at 11:00 am to 1:00 pm organised by Don Bosco Job Placement Network, India in collobaration with Macquarie Group, Delhi (Corporate Professional) through Zoom Meet.

The training session was conducted on the following skills and techniques:

- Confidence Building (grooming skills)
- Personality Development
- Self-Grooming
- 7 C's of communication
- Work-Life Balance
- Preparing Basic Resume (Good and Bad examples of resume)
- Group discussion (Break out room discussion)