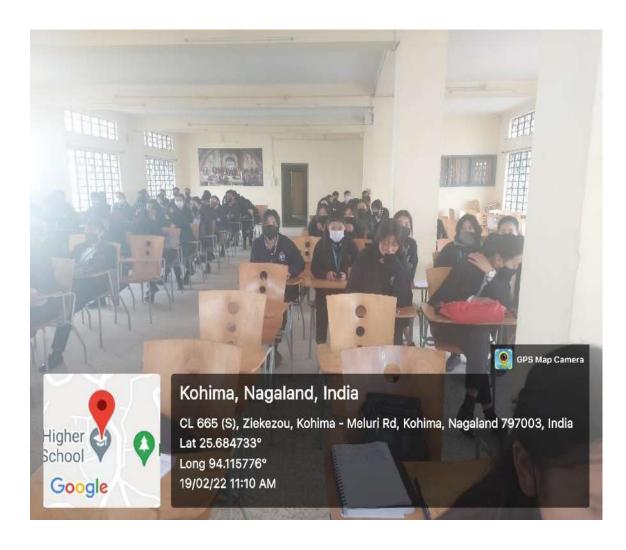

# CAREER AND GUIDANCE COUNSELLING PROGRAM 19th February 2022

A Career counseling program was held by the Department of Sociology, Don Bosco College, Kohimaon 19<sup>th</sup> February 2022. This program was organized to make the students aware about the various opportunities and fields to pursue after graduation. The resource person for the session was Mr Ganreipou Albert IRS, Assistant commissioner, GST. Ministry of Finance, Government of India.

Speaking on the event, Mr Ganreipou Albert gave a brief introduction about various career opportunities to pursue after graduating college. Some of the career options which he suggested to the students are civil services, research, business management, data scientists and careers in law and politics. He suggested various ways on how to achieve good careers in one's life by becoming in charge of one's own career and depending on the skills, attitude, capabilities and potential. He encouraged the students to not be afraid of starting small and to build one's own empire. He talked about ways to focus on the chosen career and what the efforts to be put in are, to make that dream come true. He concluded by encouraging the students to be job givers and not be simply job takers and thus, to develop one's own empires, opportunities and jobs.