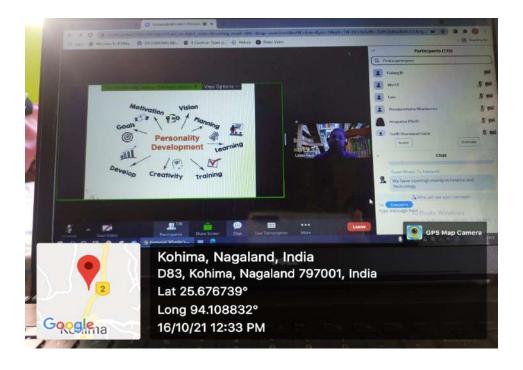

#### REPORT ON INTERVIEW BUILDING SESSION

DATED: 16<sup>TH</sup> OCTOBER, 2021

The 5<sup>th</sup> semester students of Don Bosco College, Kohima attended online training on 'Interview Building Session (Skills and Techniques)' on 16<sup>th</sup> October, 2021 at 11:00 am to 1:00 pm organised by Don Bosco Job Placement Network, India in collobaration with Macquarie Group, Delhi (Corporate Professional) through Zoom Meet.

The training session was conducted on the following skills and techniques:

- Confidence Building (grooming skills)
- Personality Development
- Self-Grooming
- 7 C's of communication
- Work-Life Balance
- Preparing Basic Resume (Good and Bad examples of resume)
- Group discussion (Break out room discussion)