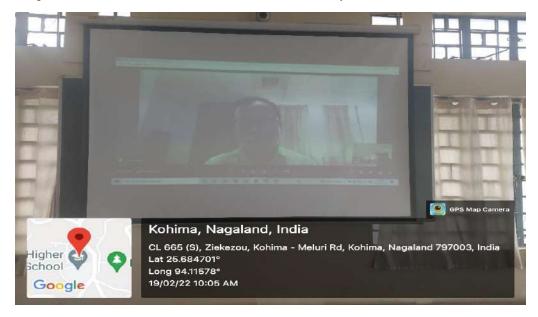

# CAREER AND GUIDANCE COUNSELLING PROGRAM 19th February 2022

A Career counseling program was held by the Department of Sociology, Don Bosco College, Kohimaon 19<sup>th</sup> February 2022. This program was organized to make the students aware about the various opportunities and fields to pursue after graduation. The resource person for the session was Mr Ganreipou Albert IRS, Assistant commissioner, GST. Ministry of Finance, Government of India.

Speaking on the event, Mr Ganreipou Albert gave a brief introduction about various career opportunities to pursue after graduating college. Some of the career options which he suggested to the students are civil services, research, business management, data scientists and careers in law and politics. He suggested various ways on how to achieve good careers in one's life by becoming in charge of one's own career and depending on the skills, attitude, capabilities and potential. He encouraged the students to not be afraid of starting small and to build one's own empire. He talked about ways to focus on the chosen career and what the efforts to be put in are, to make that dream come true. He concluded by encouraging the students to be job givers and not be simply job takers and thus, to develop one's own empires, opportunities and jobs.