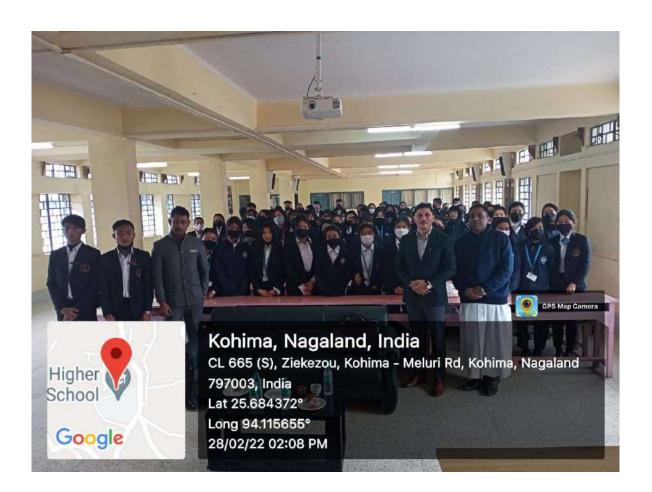

## REPORT ON CAREER AND COUSELLING

On February 28, 2022, DBCK under the initiative of Students' Forum in collaboration with Eduversity Coaching Institute Kohima conducted Career and counseling program for 6<sup>th</sup> semester students in T2 classroom at 1:00 PM

Sir Prakash Jaysen Nayak, CEO of Eduversity Coaching Institute and Engineer Prince Alam, Educator at Eduversity Coaching Institute Kohima animated the students followed by productive interactive sessions. Students were encouraged to expand their area of knowledge beyond four walls of classrooms. They were given smart tips and tricks on how to crack civil service examinations.