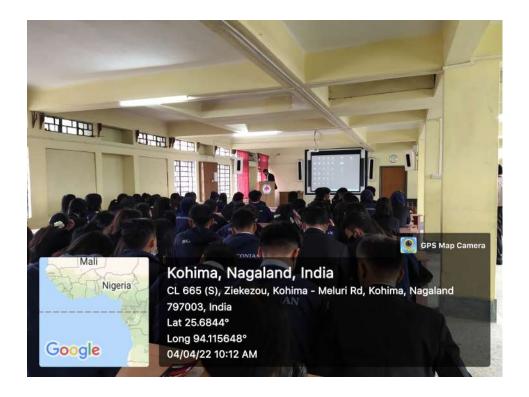

# CAREER AND GUIDANCE COUNSELLING PROGRAM 19th February 2022

A Career counseling program was held by the Department of Sociology, Don Bosco College, Kohimaon 19<sup>th</sup> February 2022. This program was organized to make the students aware about the various opportunities and fields to pursue after graduation. The resource person for the session was Mr Ganreipou Albert IRS, Assistant commissioner, GST. Ministry of Finance, Government of India.

Speaking on the event, Mr Ganreipou Albert gave a brief introduction about various career opportunities to pursue after graduating college. Some of the career options which he suggested to the students are civil services, research, business management, data scientists and careers in law and politics. He suggested various ways on how to achieve good careers in one's life by becoming in charge of one's own career and depending on the skills, attitude, capabilities and potential. He encouraged the students to not be afraid of starting small and to build one's own empire. He talked about ways to focus on the chosen career and what the efforts to be put in are, to make that dream come true. He concluded by encouraging the students to be job givers and not be simply job takers and thus, to develop one's own empires, opportunities and jobs.