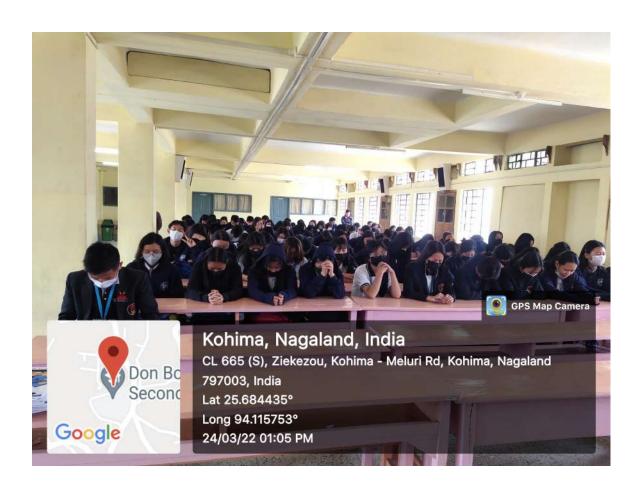

#### REPORT ON INTERVIEW BUILDING SESSION

DATED: 16<sup>TH</sup> OCTOBER, 2021

The 5<sup>th</sup> semester students of Don Bosco College, Kohima attended online training on 'Interview Building Session (Skills and Techniques)' on 16<sup>th</sup> October, 2021 at 11:00 am to 1:00 pm organised by Don Bosco Job Placement Network, India in collobaration with Macquarie Group, Delhi (Corporate Professional) through Zoom Meet.

The participants for the training were from Don Bosco College, Kohima and St. Anthony's College, Shillong. A total number of 202 participated in the training.