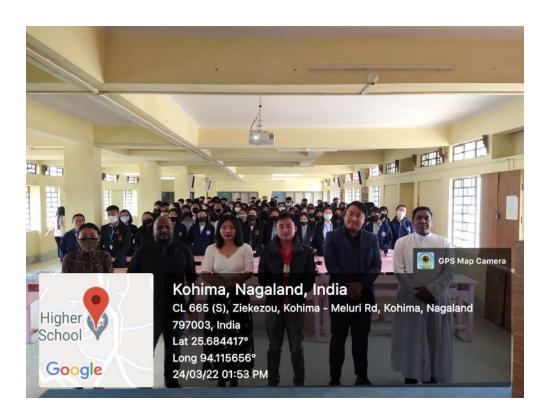

## REPORT ON CAREER AND COUSELLING

On February 28, 2022, DBCK under the initiative of Students' Forum in collaboration with Eduversity Coaching Institute Kohima conducted Career and counseling program for 6<sup>th</sup> semester students in T2 classroom at 1:00 PM

Sir Prakash Jaysen Nayak, CEO of Eduversity Coaching Institute and Engineer Prince Alam, Educator at Eduversity Coaching Institute Kohima animated the students followed by productive interactive sessions. Students were encouraged to expand their area of knowledge beyond four walls of classrooms. They were given smart tips and tricks on how to crack civil service examinations.