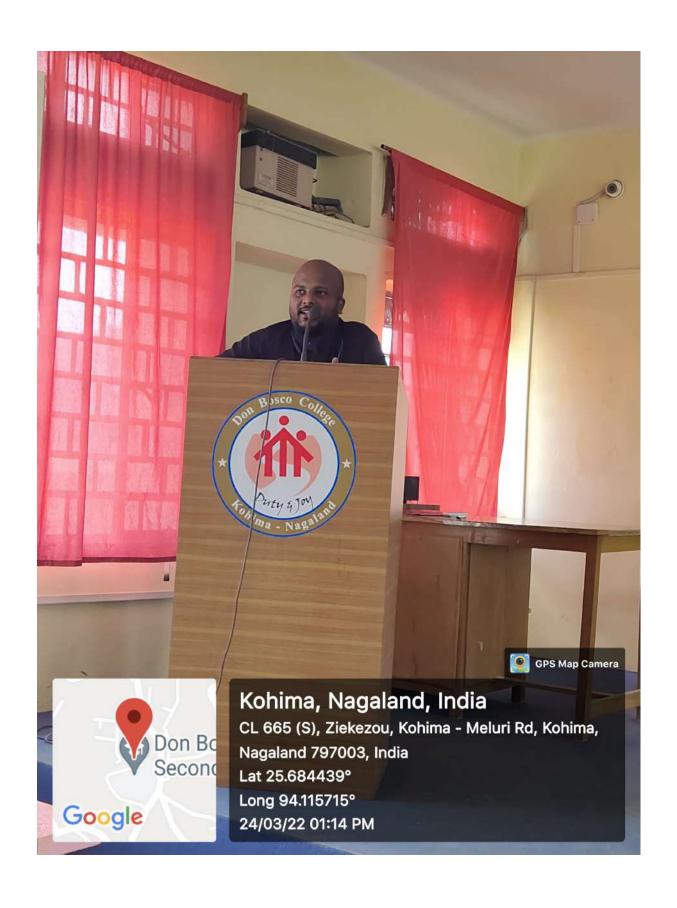

## REPORT ON CAREER AND COUSELLING

On February 28, 2022, DBCK under the initiative of Students' Forum in collaboration with Eduversity Coaching Institute Kohima conducted Career and counseling program for 6<sup>th</sup> semester students in T2 classroom at 1:00 PM

Sir Prakash Jaysen Nayak, CEO of Eduversity Coaching Institute and Engineer Prince Alam, Educator at Eduversity Coaching Institute Kohima animated the students followed by productive interactive sessions. Students were encouraged to expand their area of knowledge beyond four walls of classrooms. They were given smart tips and tricks on how to crack civil service examinations.