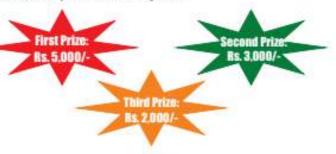

- 1. 1<sup>st</sup> Position: Mr. Richungmong T, representing Don Bosco College, Kohima won the 1st prize. He spoke on the topic of Endangerment of Naga Culture: The outer influence.
- 2<sup>nd</sup> Position: Miss. Arhoni Y Ezung of Model College, Kohima bagged the 2<sup>nd</sup> prize. She spoke on the topic of Generation X, Millenia's and the Generation Z: Gaps & Upbeats
- 3<sup>rd</sup> Position: Mr. Ricky Das, Modern College, Kohima won the 3<sup>rd</sup> prize. He spoke on the topic of Avenues for Young Nagas in Entrepreneurship.

The best three winners of the competition were awarded with cash prize and a certificate. All other participants were awarded with a certificate of participation.

The competition was moderated by Dr. Imtinaro Longkumer, Assistant Professor, HoD, Education Department, DBCK.