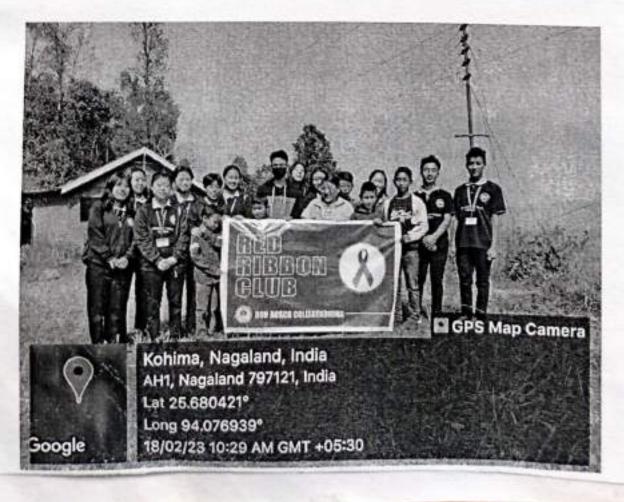

#### Report

"Sharing Happiness with NMA Cradle Ridge Cum Awareness Drive on HIV/AIDS"

The Red Ribbon Club of Don Bosco College, Kohima conducted its annual activity in collaboration with NASCS, with special visit to NMA Cradle Ridge and awareness drive on 18th February, 2023.

The Red Ribbon Club, DBCK extension activity was conducted and participated by ten (10) members of the club along with the Club Nodal Officer. For the activity, all participants were assembled at 9:00 am in the college campus and then moved out for NMA Cradle Ridge, below ISBT, Kohima.

For the special visit, the program began at 10:00 am. The program was conducted with seven (7) children and one (1) of their caretaker of NMA Cradle Ridge. To bless the proceedings of the program, invocation was pronounced by Ms. Eliton. N. Nekha (RRC member). This was followed by an introductory session. After which a short session for games (musical chair) and activities (hand painting) was carried out. This was followed by a tour of the NMA Cradle Ridge abode and the surroundings with the children and the members of the club. After which a brief session was held, in which words of gratitude was pronounced by both parties. Gift hampers were handed to the children by the members of the Red Ribbon club, which were warmly received. The program was ended with a short prayer. The RRC team made their departure at 10:44 am from NMA Cradle Ridge and proceeded for an awareness drive on HIV/AIDS at different locations in Kohima town.

For the awareness drive on HIV/AIDS, it began from Phoolbari Junction and concluded at Razhii Point in Kohima Town. In which, the awareness on HIV/AIDS was done through public display of HIV/AIDS related posters. All participants (10 RRC members) were given a poster each, and held the same, as they walk towards Razhii Point, stopping in between important and crowded sites such as Phoolbari Junction, NST Junction, Old NST Junction and Razhii Point Junction. Along with the posters, the participants also held the college RRC banner to garner more attention. The awareness drive received a positive response from the public.