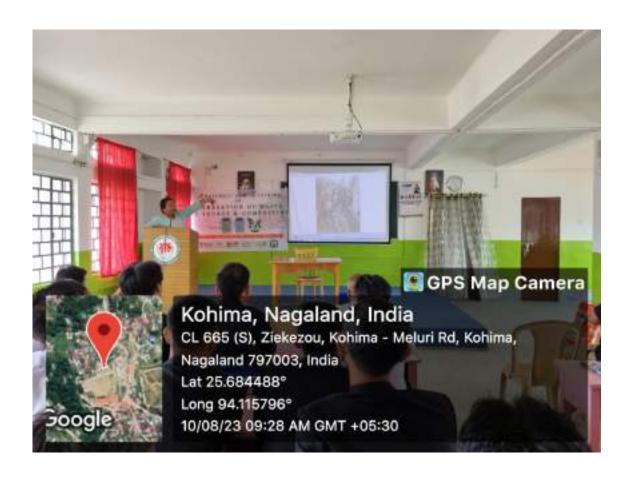

## Segregation of waste Report

Kohima 10-08-23: Don Bosco College in Collaboration with Kohima Municipal Council on 10thAugust 2023 organised program on Awareness Cum Tanning on Segregation of waste at Source and Compositing at T2 Hall. Mrs. T.Lanusenla Longkumer the administrator of Kohima Municipal Council as the speaker. She gave a brief introduction of waste management and how to divide the waste into Dry and wet category. This segregation can be also carried out as a segregation of biodegradable and non-biodegradable wastes. The biodegradable wastes are all the organic wastes and kitchen wastes. The non-biodegradable wastes can be further divided into: Recycle waste and Toxic Waste.

She further stated that, Segregation of waste is the first step in the process of waste management. It is done at that place itself where it was generated. After this waste is segregated and collected it goes through the process of 'sorting', because if we do not segregate the wastes properly then they will all get mixed up in the landfill which Produce harmful gases and chemicals, which will affect the plants and animals in its vicinity and will pose a threat to the environment.

Earlier, the Program was chaired and Introduce by Mrs. Zavelu Kezo Assistant Professor Don Bosco College. It was a Success.

Reported by: Medosielie Methodius Sote IQAC Assistant Coordinator Don Bosco College Kohima