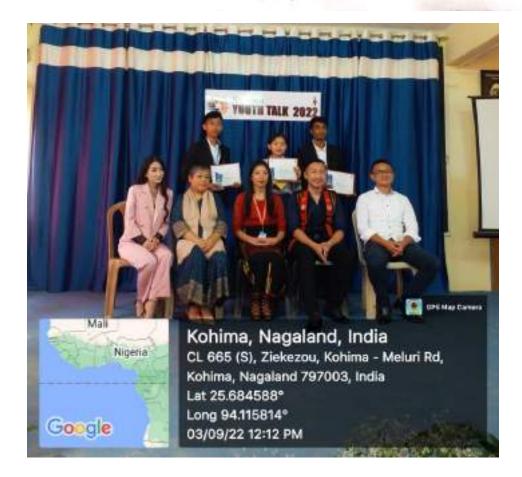

## Report on Don Bosco College 4<sup>th</sup> Inter-collegiate Programme "Kohima Youth Talk 2022"

Date: 03/09/22

Venue: College Auditorium

On 3<sup>rd</sup> September, 2022, Don Bosco College, Kohima held the 4<sup>th</sup> Inter-Collegiate Competition on the theme "Kohima Youth Talk 2022".

Mr. Yanpvuo Kikon, Entrepreneur & Consultant graced the occasion as the special invitee. The programme was chaired by Ms. Jennifer Wotsa, General Secretary DBCK-SF. Welcome address by Dr. Fr P. Suresh. Prayer led by Fr TP James, principal DBHSS Kohima. Ms. Sentienla and Team Hope presented special number. There were altogether 15 participants representing different colleges from Kohima participated in the competition. The winners of the competition were adjudged by Mr. Hovisito Khieya, Assistant Professor, Department of psychology, Nagaland University. Ms. Alenuo Angami, Proprietor, BMSCH (A home for orphans & Destitute), Social Media influencer and former Journalist and Dr. Vizovono Elizabeth, Independent researcher and freelance editor. The following are the winners of the competition: