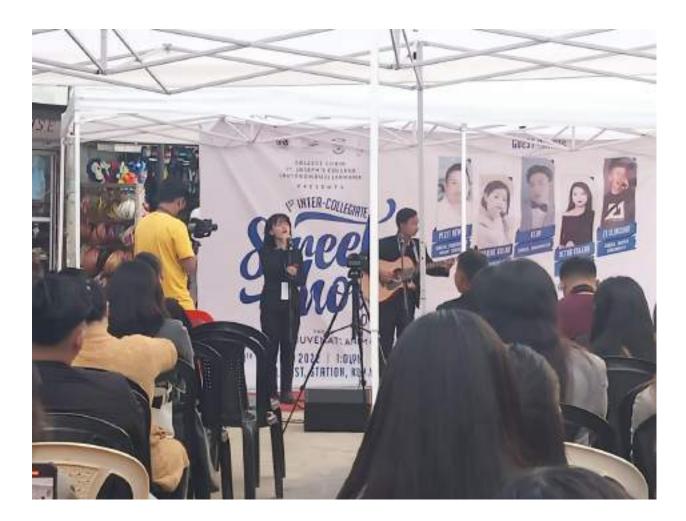

#### **Report**

Kohima 29<sup>th</sup> October 2022: On the account of street show organized by St. Joseph's College Jakhama Kohima has invited all the College to be apart of their show. The Program was held at Old NST Kohima main Town under the theme "*Musica Rejuvenate Anima Mea*". The programmed was chaired by Ms. Avinuo Chakrünuo. Rev. Fr. Mhabemo Mathew Humtsoe (Parish Priest of, SFS Kohima) invoke God blessing upon the Program. The Show initiated with "A Thousand Storm' by the Choir of St. Jopseph's College Jakhama. Ms. Sentiein Kichu (5<sup>th</sup> Semester, Department of English) and Hopong Chigmak (1<sup>st</sup> Semester, Department of Commerce) from Don Bosco College took part in the Show, who perform melodious. The Event exhibit individuals and band vocal from different Colleges. The Event was joined by different guest artist like Mr. Pezet Newme, Ms. Vetho Rakho, Mr. Kedo and Ms. Catherine Kulnu.