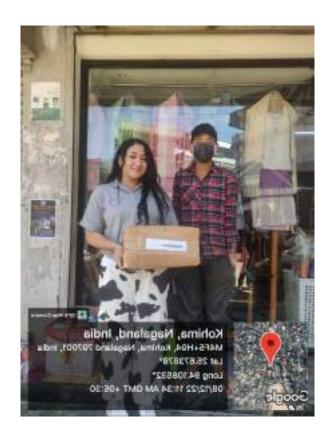

#### **Report on NSS Unit-9 Activity**

On December 8<sup>th</sup> 2022, the NSS Unit-9 of Don Bosco College, Kohima conducted a good will activity under the theme "Kindness in Deed", where the leaders, treasurer and 2 members lead by the coordinator distributed household goods to 5 needy individuals at Don Bosco Junction. The items given to each person includes 2kg of potatoes, 1 kg of lentils, sugar, salt, tea leaves and some bathing soaps. The activity was conducted in a timeframe of 2 hours from 10:00 am to 12:00 pm. The service in deed rendered to the community has immensely brought the joy of festive Christmas season to both the donor and receiver.

#### Thenames of the volunteers are listed below:

Coordinator: Dr. KhikeyaSemy

NSS Boy Leader: KeyizaipungRhetso

NSS Girl Leader: Ruokuosanuo

Treasurer: VizouonuoPienyii

Members: 1) ChentiloTep

2) Zechamo Patton