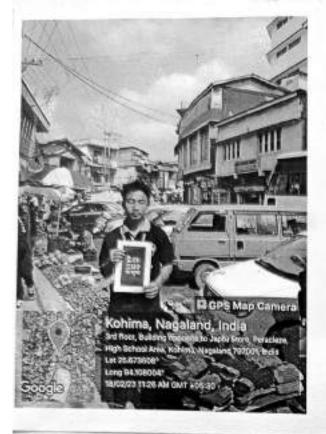

For the special visit, the program began at 10:00 am. The program was conducted with seven (7) children and one (1) of their caretaker of NMA Cradle Ridge. To bless the proceedings of the program, invocation was pronounced by Ms. Eliton. N. Nekha (RRC member). This was followed by an introductory session. After which a short session for games (musical chair) and activities (hand painting) was carried out. This was followed by a tour of the NMA Cradle Ridge abode and the surroundings with the children and the members of the club. After which a brief session was held, in which words of gratitude was pronounced by both parties. Gift hampers were handed to the children by the members of the Red Ribbon club, which were warmly received. The program was ended with a short prayer. The RRC team made their departure at 10:44 am from NMA Cradle Ridge and proceeded for an awareness drive on HIV/AIDS at different locations in Kohima town.

For the awareness drive on HIV/AIDS, it began from Phoolbari Junction and concluded at Razhii Point in Kohima Town. In which, the awareness on HIV/AIDS was done through public display of HIV/AIDS related posters. All participants (10 RRC members) were given a poster each, and held the same, as they walk towards Razhii Point, stopping in between important and crowded sites such as Phoolbari Junction, NST Junction, Old NST Junction and Razhii Point Junction. Along with the posters, the participants also held the college RRC banner to garner more attention. The awareness drive received a positive response from the public.

Overall, the extension activity of DBCK Red Ribbon Club was a resounding success.

Coordinator Red Ribbon Club

Report prepared by:

Ms. Renbeni Tungoe President

RRC, DBCK

**Date: 28<sup>th</sup> July 2022** 