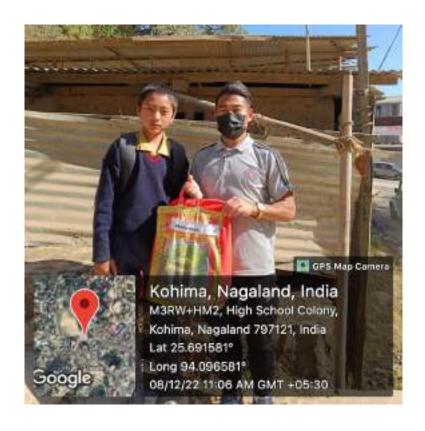

#### DBCK NSS Unit 4 visits Kripa Foundation and Tabitha Enabling Academy

Kohima, December 9, 2022: On the 9<sup>th</sup> of December, the Don Bosco College NSS Unit 4 initiated a program to visit the Kripa Foundation which was a foundation for recovering addicts. The program was held as a part of the Pre-Christmas celebration.

The NSS UNIT 4 met up with the director of the Kripa Foundation, Abou Mere. He explained on the timings, schedules, daily routines of the patients and what they do to help them overcome their addictions. It was an informal program. Many of the patients shared their experiences and their journey on their personal problems they had. They mostly shared on their personal experiences including overcoming addictions and advised on avoiding any addictions or such harmful practices. After the sharing, there was distribution of gifts among the patients and a photo session with the director and staffs was taken.

The Student also visited Tabitha Enabling Academy. This program was held at Tabitha academy and it was organised to spread the message of love and good cheer.

The program held with 8 students leaded by Miss Nutsolü Swüro from DBCK NSS Unit -4 and 7 students with 3 teachers from Tabitha academy. The students and teachers extended their Christmas greeting to one another. The joyful celebration culminated with the sharing of presents to the students from Tabitha academy

The brief encounter with the students from Tabitha academyimprinted a lasting impression and it was an inspiration to do more to help those that are in need.

Reported by: Atenjenba Aier and Kache-ü Wetsah