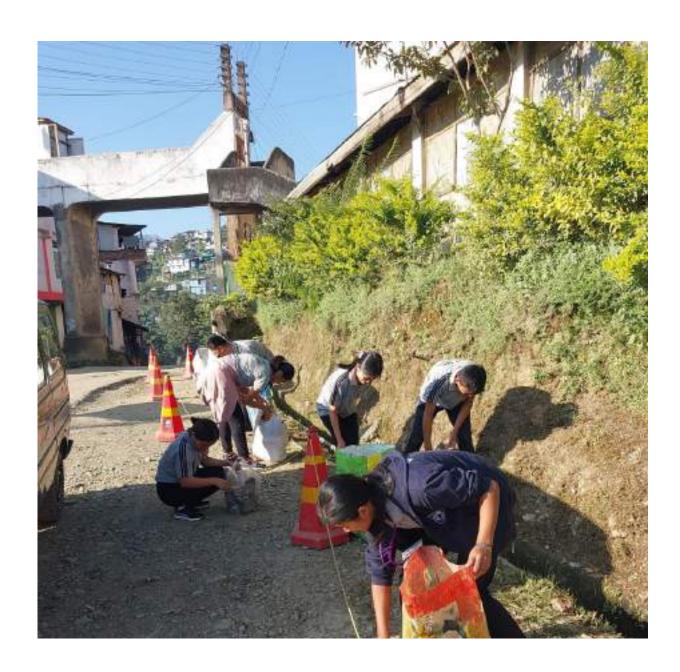

#### DBC Kohima NSS Units conducts Clean India Campaign

**October 21<sup>st</sup>, Kohima**: On the 21<sup>st</sup> of October, The NSS Units of all of the semesters of Don Bosco College took an initiative of bringing the waste from their homes and localities for the NSS Clean India Campaign. All the volunteers took active part in the campaign.

The program started with the volunteers bringing their waste from their homes and weighing it. The maximum weighed was 1.5 kilograms. All the volunteers from each unit participated in giving much effort to bringing more waste from their locality as well the college campus. After the cleanliness drive was done, Dr. Kizukala Jamir, HOD, Assistant Professor, Department of Botany gave a speech on the environmental threats which is caused by non-biodegradable wastes like polythene bags or any plastic materials. She gave the various harmful effects plastics have on the environment and how the soil fertility is affected, and how the reproductive organs of humans are severely damaged. She emphasized on the usage of better alternatives and saying "NO" to plastics.

After the speech, the winners for the most weighed wastes of each unit were awarded gold and a silver medal along with a certificate. A total of 658.17 KG of wastes were collected of all the NSS units together. Out of the 9 NSS units, NSS Unit 9 collected the highest amount of waste of 159.4 KG. The students later dispersed for their refreshments.