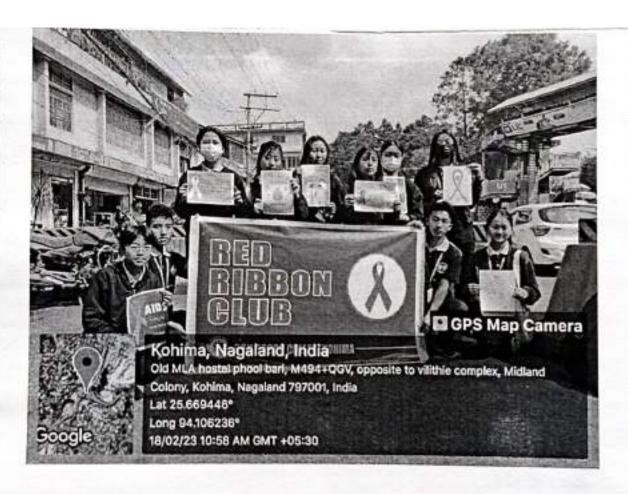

For the special visit, the program began at 10:00 am. The program was conducted with seven (7) children and one (1) of their caretaker of NMA Cradle Ridge. To bless the proceedings of the program, invocation was pronounced by Ms. Eliton. N. Nekha (RRC member). This was followed by an introductory session. After which a short session for games (musical chair) and activities (hand painting) was carried out. This was followed by a tour of the NMA Cradle Ridge abode and the surroundings with the children and the members of the club. After which a brief session was held, in which words of gratitude was pronounced by both parties. Gift hampers were handed to the children by the members of the Red Ribbon club, which were warmly received. The program was ended with a short prayer. The RRC team made their departure at 10:44 am from NMA Cradle Ridge and proceeded for an awareness drive on HIV/AIDS at different locations in Kohima town.

For the awareness drive on HIV/AIDS, it began from Phoolbari Junction and concluded at Razhii Point in Kohima Town. In which, the awareness on HIV/AIDS was done through public display of HIV/AIDS related posters. All participants (10 RRC members) were given a poster each, and held the same, as they walk towards Razhii Point, stopping in between important and crowded sites such as Phoolbari Junction, NST Junction, Old NST Junction and Razhii Point Junction. Along with the posters, the participants also held the college RRC banner to garner more attention. The awareness drive received a positive response from the public.

Overall, the extension activity of DBCK Red Ribbon Club was a resounding success.

Coordinator Red Ribbon Club

Report prepared by:

Ms. Renbeni Tungoe President

RRC, DBCK

**Date: 28<sup>th</sup> July 2022** 