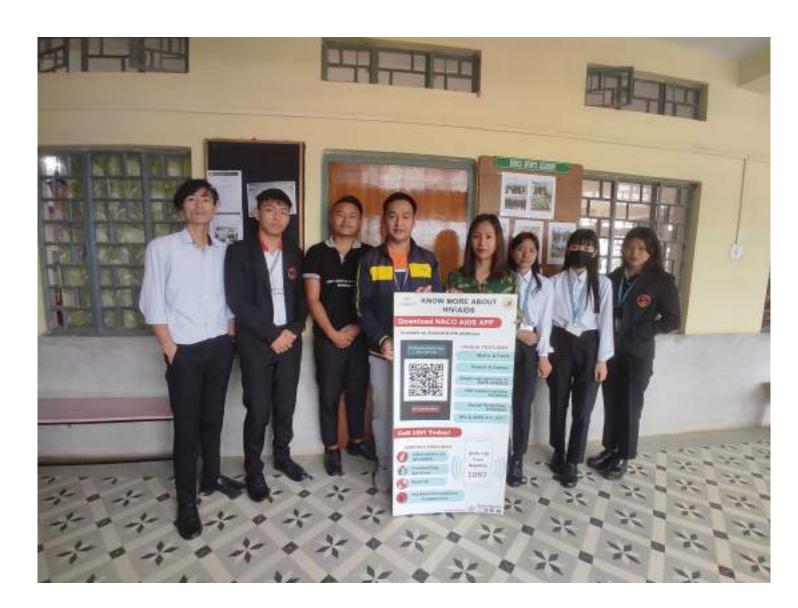

#### **REPORT**

Red Ribbon Club (RRC) Don Bosco College Kohima in collaboration with District AIDS Prevention and Control Unit (DAPCU), Kohima organized an awareness programme on AIDS/HIV, TB and Blood Donation cum RRC inaugural on 1<sup>st</sup> August 2022in the college. The program started with welcome address by Mrs.Zavelii Kezo (Dean of Students Affairs, DBCK) followed by the talk by the resource peoples.

The first session was taken by Miss Sentimongla Tzudir (District Program Officer, District AIDS Prevention and Control Unit, Kohima) in which she highlighted the cause and effects of HIV and AIDS. The resource person also gave preventive measures to take in order to protect ourselves from transitive diseases and viruses.

The second session was taken by Dr. Chibenthung Kithan (District TB Officer, Kohima). The resource person highlighted the effects of TB and how it can be cured. He emphasis on the awareness movement of "TB Mukt Bharat Abhiyan" and also gave the facts on how this abhiyan have spread awareness and saved lives.

The last session was taken by Mr. Ainato Yepto(Deputy Director, NSACS and President, Voluntary Blood Donors Association Kohima). He gave importance on donating blood. The resource person also briefed on different types of blood groups and who are eligible to donate. He quoted that "Blood Donation Saves Lives."

The program ended with a vote of thanks by Mr. Medochiilie Ciesotsu (Nodal Officer RRC, DBCK).

Report prepared by:

Mr. Medochiilie Ciesotsu Nodal Officer, RRC DBCK