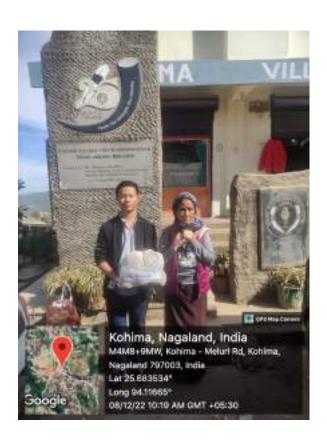

#### **Report on NSS Unit-9 Activity**

On December 8<sup>th</sup> 2022, the NSS Unit-9 of Don Bosco College, Kohima conducted a good will activity under the theme "Kindness in Deed", where the leaders, treasurer and 2 members lead by the coordinator distributed household goods to 5 needy individuals at Don Bosco Junction. The items given to each person includes 2kg of potatoes, 1 kg of lentils, sugar, salt, tea leaves and some bathing soaps. The activity was conducted in a timeframe of 2 hours from 10:00 am to 12:00 pm. The service in deed rendered to the community has immensely brought the joy of festive Christmas season to both the donor and receiver.

#### Thenames of the volunteers are listed below:

Coordinator: Dr. KhikeyaSemy

NSS Boy Leader: KeyizaipungRhetso

NSS Girl Leader: Ruokuosanuo

Treasurer: VizouonuoPienyii

Members: 1) ChentiloTep

2) Zechamo Patton