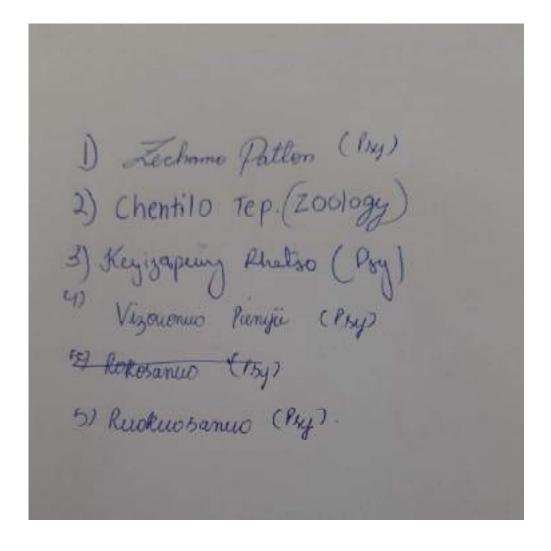

#### Thenames of the volunteers are listed below:

Coordinator: Dr. KhikeyaSemy

NSS Boy Leader: KeyizaipungRhetso

NSS Girl Leader: Ruokuosanuo

Treasurer: VizouonuoPienyii

Members: 1) ChentiloTep

2) Zechamo Patton