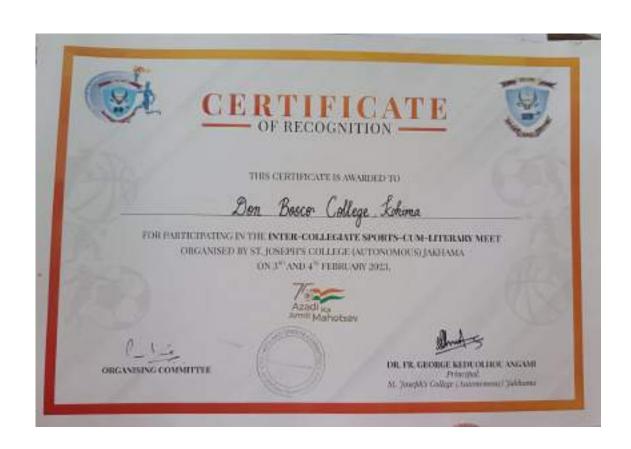

#### **Inter-Collegiate Sports cum Literary Meet 2023**

St. Josephs' College (Autonomous), Jakhama, Kohima, Nagaland hosted its two days 1<sup>st</sup>Inter-Collegiate Sports cum Literary Meet 2023, held from 3<sup>rd</sup> to 4<sup>th</sup> of February 2023 where the students of Don Bosco College also participated in different events. 16 students participated in the events.

The inaugural programme started with a flag hoisting by Rev. Fr. S. Obed Yimchunger, Vice Principal, Students' Affairs St. Joseph's College (Autonomous) Jakhama. It was followed by an invocation by Sr. Sunitha D' Souza and welcome speech by Dr. Fr. George KedoulhouAngami, the Principal, St. Joseph's College (Autonomous), Jakhama. It was carried forward with a special song from Mr. Vevezo Cörha and the oath taking led by Mr. Kevi Christopher Paphino, the Physical Education Instructor. It was followed by the host Principal of SJC declaring the commencement of the event. The event was participated by 9 Colleges of Kohima district where they took part in basketball, football, and volleyball. St. Josephs' College (Autonomous), Jakhama the host College was declared the overall champion and Oriental College was declared as the runner-up.