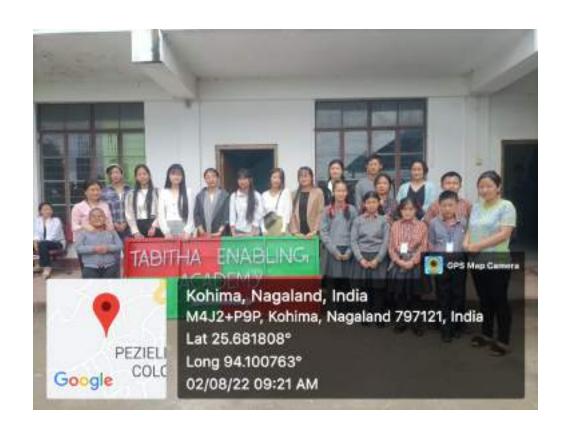

#### **Report on Tabitha Internship**

Don Bosco College Kohima in collaboration with Tabitha Enabling Academy had successfully conducted an internship program for the 3<sup>rd</sup> year students of DBCK on 1<sup>st</sup> to 5<sup>th</sup> of August 2022 as an area of cooperation signed in the MOU.

The college had deployed total eight students from different departments namely English, Education and History for the internship.

Mnchai Lunghu

Shulia Bernadine

Vichusanuo Rutsa

Kevikhrienuo Cathrine Yhome