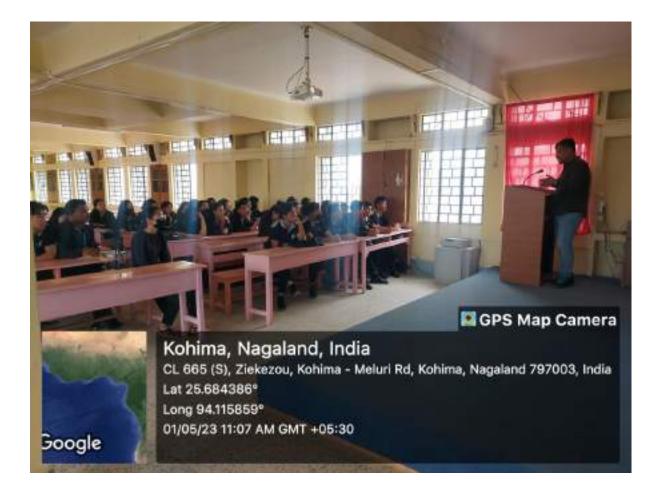

# Capacity Building Program on *Effective Management of the Interview Process and Resume Writing*

Don Bosco College Kohima Department of History 19<sup>th</sup> July, 2022 Kohima, Nagaland

On the 19<sup>th</sup> of July, a Capacity Building Program was organised by the Department of History, DBCK at Hall T2 for guiding the students of 1st, 3rd and 5th semester students of the Department of History of Don Bosco College. The program started from 8:00 Am to 10:00 AM. The program was held to educate and give a brief enquiry on effective management of the interview process and resume writing. There was a series of studies done of the management of time in an interview. The management and introduction to it was taken by the Resource person, Miss Alovi. She is certified in Management Skills for Fresher in Career Guidance. The students were taught on interview management which included communication skills, on the leadership skills, experience, and qualification of the individual, the background and academics. The workshop consisted of the golden rules of interview process and the commonly asked questions and the ace of base which commodates on making students more confident in the future. The training workshop had the objective to showcase on the different managements. There was active participation among the students when questions or opinions were raised. The participants gave prominent answers which intrigued more on the subject and were asked to focus on specific objectives, to identify priorities, bring about certain skills in an interview.