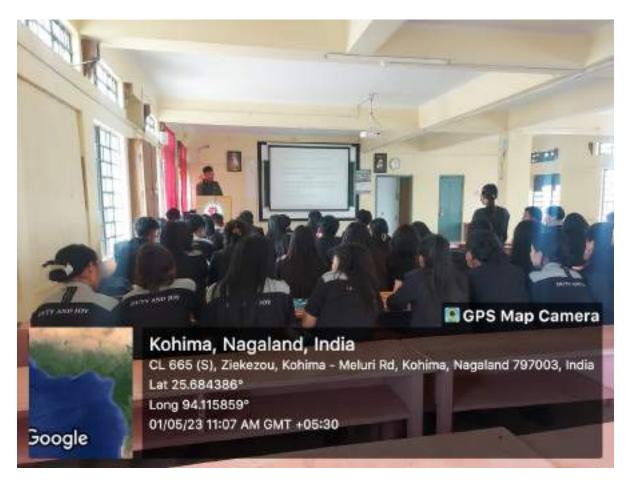

# Capacity Building Program on *Effective Management of the Interview Process and Resume Writing*

Don Bosco College Kohima Department of History 19<sup>th</sup> July, 2022 Kohima, Nagaland

On the 19<sup>th</sup> of July, a Capacity Building Program was organised by the Department of History, DBCK at Hall T2 for guiding the students of 1st, 3rd and 5th semester students of the Department of History of Don Bosco College. The program started from 8:00 Am to 10:00 AM. The program was held to educate and give a brief enquiry on effective management of the interview process and resume writing. There was a series of studies done of the management of time in an interview. The management and introduction to it was taken by the Resource person, Miss Alovi. She is certified in Management Skills for Fresher in Career Guidance. The students were taught on interview management which included communication skills, on the leadership skills, experience, and qualification of the individual, the background and academics. The workshop consisted of the golden rules of interview process and the commonly asked questions and the ace of base which commodates on making students more confident in the future. The training workshop had the objective to showcase on the different managements. There was active participation among the students when questions or opinions were raised. The participants gave prominent answers which intrigued more on the subject and were asked to focus on specific objectives, to identify priorities, bring about certain skills in an interview.