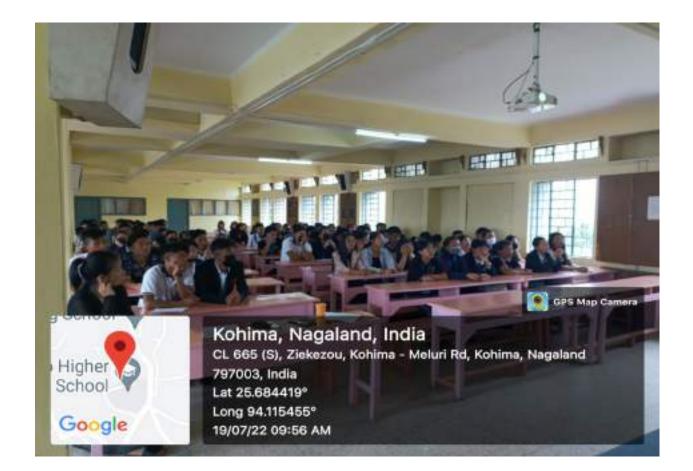

# Capacity Building Program on *Effective Management of the Interview Process and Resume Writing*

Don Bosco College Kohima Department of History 19<sup>th</sup> July, 2022 Kohima, Nagaland

On the 19<sup>th</sup> of July, a Capacity Building Program was organised by the Department of History, DBCK at Hall T2 for guiding the students of 1st, 3rd and 5th semester students of the Department of History of Don Bosco College. The program started from 8:00 Am to 10:00 AM. The program was held to educate and give a brief enquiry on effective management of the interview process and resume writing. There was a series of studies done of the management of time in an interview. The management and introduction to it was taken by the Resource person, Miss Alovi. She is certified in Management Skills for Fresher in Career Guidance. The students were taught on interview management which included communication skills, on the leadership skills, experience, and qualification of the individual, the background and academics. The workshop consisted of the golden rules of interview process and the commonly asked questions and the ace of base which commodates on making students more confident in the future. The training workshop had the objective to showcase on the different managements. There was active participation among the students when questions or opinions were raised. The participants gave prominent answers which intrigued more on the subject and were asked to focus on specific objectives, to identify priorities, bring about certain skills in an interview.