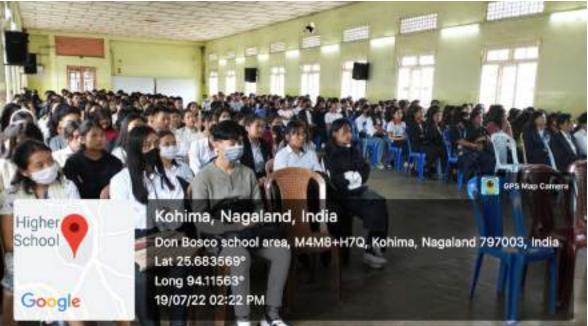

# Capacity Building Program on *Effective Management of the Interview Process and Resume Writing*

Don Bosco College Kohima Department of History 19<sup>th</sup> July, 2022 Kohima, Nagaland

On the 19<sup>th</sup> of July, a Capacity Building Program was organised by the Department of History, DBCK at Hall T2 for guiding the students of 1st, 3rd and 5th semester students of the Department of History of Don Bosco College. The program started from 8:00 Am to 10:00 AM. The program was held to educate and give a brief enquiry on effective management of the interview process and resume writing. There was a series of studies done of the management of time in an interview. The management and introduction to it was taken by the Resource person, Miss Alovi. She is certified in Management Skills for Fresher in Career Guidance. The students were taught on interview management which included communication skills, on the leadership skills, experience, and qualification of the individual, the background and academics. The workshop consisted of the golden rules of interview process and the commonly asked questions and the ace of base which commodates on making students more confident in the future. The training workshop had the objective to showcase on the different managements. There was active participation among the students when questions or opinions were raised. The participants gave prominent answers which intrigued more on the subject and were asked to focus on specific objectives, to identify priorities, bring about certain skills in an interview.