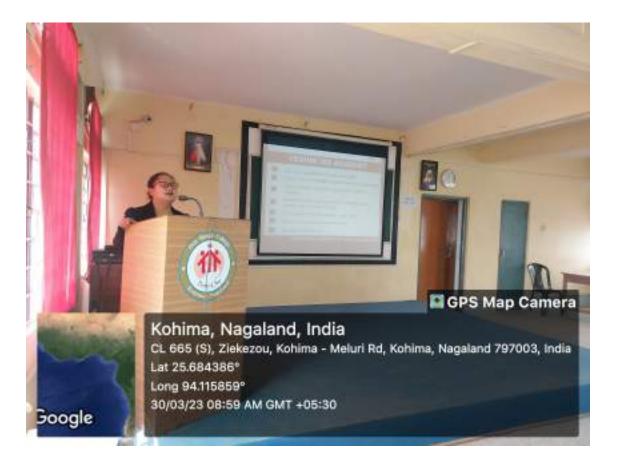

# Capacity Building Program on *Effective Management of the Interview Process and Resume Writing*

Don Bosco College Kohima Department of History 19<sup>th</sup> July, 2022 Kohima, Nagaland

On the 19<sup>th</sup> of July, a Capacity Building Program was organised by the Department of History, DBCK at Hall T2 for guiding the students of 1st, 3rd and 5th semester students of the Department of History of Don Bosco College. The program started from 8:00 Am to 10:00 AM. The program was held to educate and give a brief enquiry on effective management of the interview process and resume writing. There was a series of studies done of the management of time in an interview. The management and introduction to it was taken by the Resource person, Miss Alovi. She is certified in Management Skills for Fresher in Career Guidance. The students were taught on interview management which included communication skills, on the leadership skills, experience, and qualification of the individual, the background and academics. The workshop consisted of the golden rules of interview process and the commonly asked questions and the ace of base which commodates on making students more confident in the future. The training workshop had the objective to showcase on the different managements. There was active participation among the students when questions or opinions were raised. The participants gave prominent answers which intrigued more on the subject and were asked to focus on specific objectives, to identify priorities, bring about certain skills in an interview.