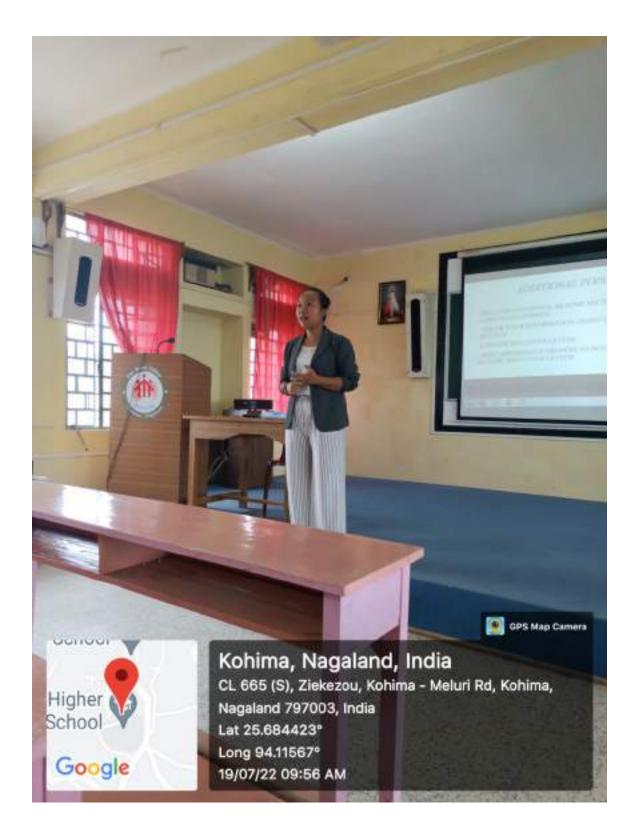

# Capacity Building Program on *Effective Management of the Interview Process and Resume Writing*

Don Bosco College Kohima Department of History 19<sup>th</sup> July, 2022 Kohima, Nagaland

On the 19<sup>th</sup> of July, a Capacity Building Program was organised by the Department of History, DBCK at Hall T2 for guiding the students of 1st, 3rd and 5th semester students of the Department of History of Don Bosco College. The program started from 8:00 Am to 10:00 AM. The program was held to educate and give a brief enquiry on effective management of the interview process and resume writing. There was a series of studies done of the management of time in an interview. The management and introduction to it was taken by the Resource person, Miss Alovi. She is certified in Management Skills for Fresher in Career Guidance. The students were taught on interview management which included communication skills, on the leadership skills, experience, and qualification of the individual, the background and academics. The workshop consisted of the golden rules of interview process and the commonly asked questions and the ace of base which commodates on making students more confident in the future. The training workshop had the objective to showcase on the different managements. There was active participation among the students when questions or opinions were raised. The participants gave prominent answers which intrigued more on the subject and were asked to focus on specific objectives, to identify priorities, bring about certain skills in an interview.