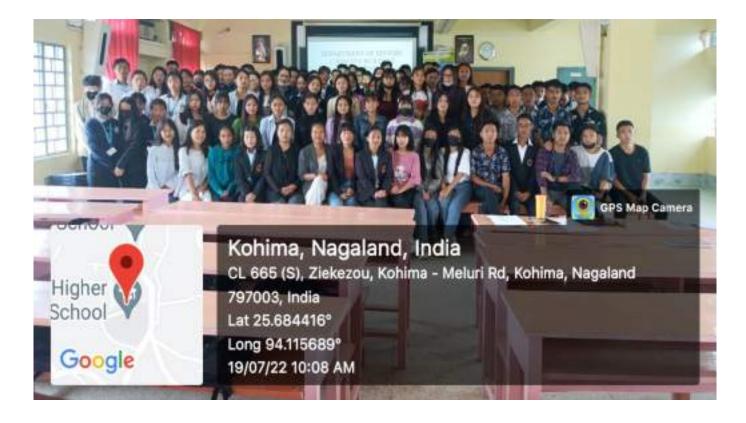

The main objective of the workshop was to teach in advance the matters of interview management, on the confidence, conflict resolution, resourcefulness, non-verbal communication, productivity, time management, strategic storytelling, stress management, leadership, growth mindset, public speaking. It also follows up on to prepare a list of questions, maintain good eye contact. Students would be more prepared in future endeavors. The program turned out for the best since there was student's participation in huge number, the presentation carried out was subtle and clear and even online links were provided to further help the cause of students. Alongside, Miss Alovi, other teachers were present to look after the program, Miss Tsutshowe-u Sekhamo, Dr. Lanuakumla Ao, Mr. Lokho Anthony and Miss Senjano N Murry. The workshop resulted in a vast participation of individuals and gave much impetus to bring about measures while taking an interview. It ended at 10:00 AM and the students and the teachers gathered for a photo session and dispersed after taking their attendance. The Capacity Building Program was taken to build up the confidence of students while seeking for employment in the future and to receive a better outlook of themselves in it.