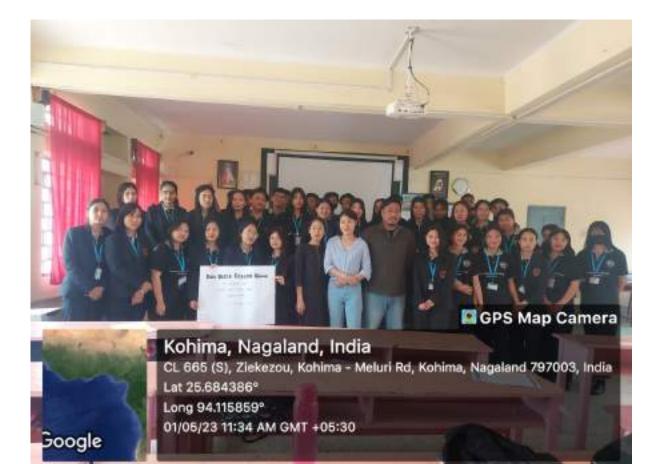

The main objective of the workshop was to teach in advance the matters of interview management, on the confidence, conflict resolution, resourcefulness, non-verbal communication, productivity, time management, strategic storytelling, stress management, leadership, growth mindset, public speaking. It also follows up on to prepare a list of questions, maintain good eye contact. Students would be more prepared in future endeavors. The program turned out for the best since there was student's participation in huge number, the presentation carried out was subtle and clear and even online links were provided to further help the cause of students. Alongside, Miss Alovi, other teachers were present to look after the program, Miss Tsutshowe-u Sekhamo, Dr. Lanuakumla Ao, Mr. Lokho Anthony and Miss Senjano N Murry. The workshop resulted in a vast participation of individuals and gave much impetus to bring about measures while taking an interview. It ended at 10:00 AM and the students and the teachers gathered for a photo session and dispersed after taking their attendance. The Capacity Building Program was taken to build up the confidence of students while seeking for employment in the future and to receive a better outlook of themselves in it.