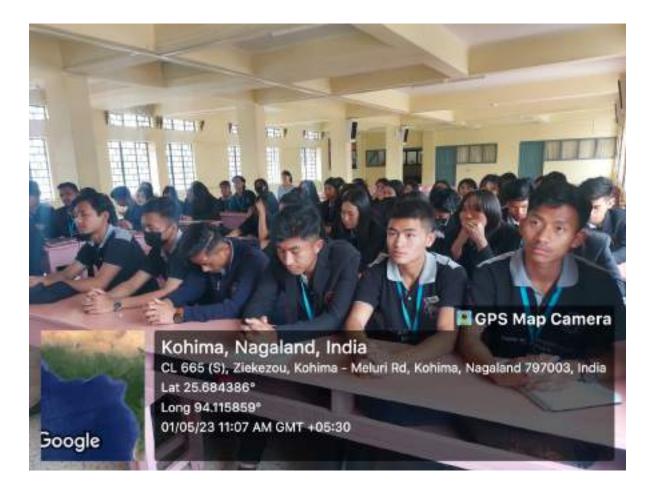

# Capacity Building Program on *Effective Management of the Interview Process and Resume Writing*

Don Bosco College Kohima Department of History 19<sup>th</sup> July, 2022 Kohima, Nagaland

On the 19<sup>th</sup> of July, a Capacity Building Program was organised by the Department of History, DBCK at Hall T2 for guiding the students of 1st, 3rd and 5th semester students of the Department of History of Don Bosco College. The program started from 8:00 Am to 10:00 AM. The program was held to educate and give a brief enquiry on effective management of the interview process and resume writing. There was a series of studies done of the management of time in an interview. The management and introduction to it was taken by the Resource person, Miss Alovi. She is certified in Management Skills for Fresher in Career Guidance. The students were taught on interview management which included communication skills, on the leadership skills, experience, and qualification of the individual, the background and academics. The workshop consisted of the golden rules of interview process and the commonly asked questions and the ace of base which commodates on making students more confident in the future. The training workshop had the objective to showcase on the different managements. There was active participation among the students when questions or opinions were raised. The participants gave prominent answers which intrigued more on the subject and were asked to focus on specific objectives, to identify priorities, bring about certain skills in an interview.