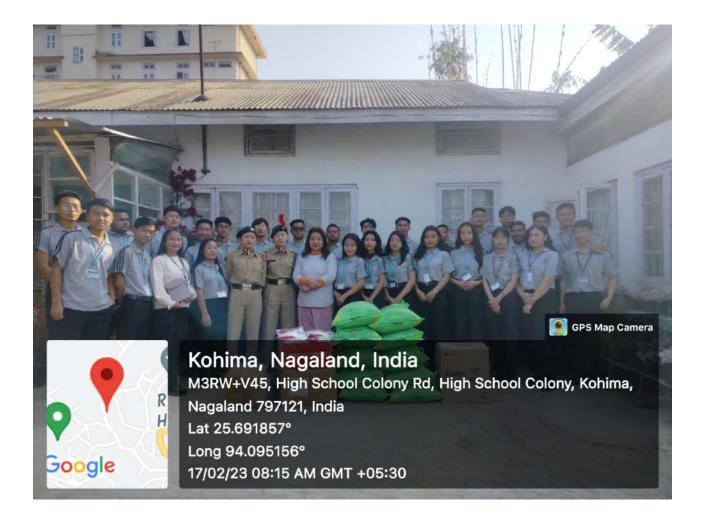

On the 8<sup>th</sup> June, along with the executives of Rüsoma Students Union (RSU), the cleanliness drive in and around the health center was conducted by the campers. The area of Legend Süponuo stone was also cleaned. On this day, another awareness drive on Tobacco Consumption was conducted in the Government High School Rüsoma.