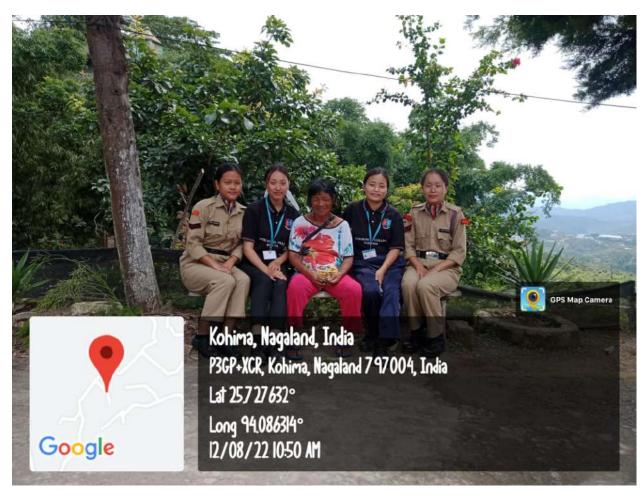

# REPORT VISIT TO OLD AGE HOME 1NL GIRLS BN NCC KOHIMA UNIT.

12<sup>th</sup> AUGUST 2022

The Don Bosco College Kohima NCC along with Others Institution NCC As part the social service and community development by the National Cadet Corps paid a visit to Old Age Home.

Commanding officer 1naga unit col, Abdul Ahmed Khan. Pi Staff. Girl Cadet Instructor Along with ANO visited Old Age Home.

The old age home accommodates fifty to sixty of old men and women. The environment was a bit different than others they were overwhelmed and happy seeing the cadets.

During the visit, the NCC cadets interact with the old resident and shared their thought experiences and spend some time with them and clicked photo with them distributed some food kits, had a amazing time by singing they were so happy with the company .it was a insightful experience for cadets and valuable. The cadets of the nation's largest youth organization are given exposure by involving them in activities that aid in creating awareness of the social problem educating and making constructive contribution towards society encouraging cadets to participate voluntarily and channelize their energies in the task of Nation Building.