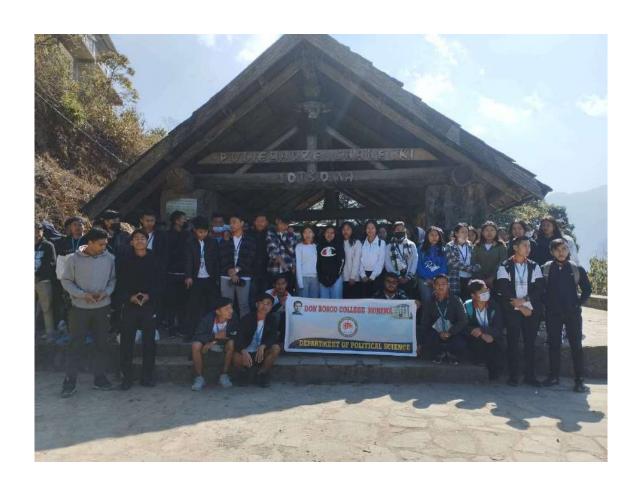

Indeed it was a very special camp for every individual, coming together with new people, in the new environment as a family. With special camp, and under the theme every volunteers strived for aim of cleanliness, imparting knowledge, physical development, plantation, recreations and so on.

We reached at the village on the evening of 6<sup>th</sup> June 22, with full energy and plan to carry out in village. On 7<sup>th</sup> June, cleaning of roads within village jurisdiction by picking plastic wrappers was conducted. Also on this day, an awareness program on health, hygiene and sanitation was conducted in the Government High School Rüsoma with the active participation of students and volunteers. The surrounding of school was also cleaned.

On the 8<sup>th</sup> June, along with the executives of Rüsoma Students Union (RSU), the cleanliness drive in and around the health center was conducted by the campers. The area of Legend Süponuo stone was also cleaned. On this day, another awareness drive on Tobacco Consumption was conducted in the Government High School Rüsoma.

The 9<sup>th</sup> June, was a new experience to many volunteers. On this day we went down to Paddy field for rice plantation and covered clearance and plantation in almost 7-8 plots.

On 10<sup>th</sup> June, cleanliness drive was carried in the village area, also in public ground above the Government High School Rüsoma. The surrounding of the indoor stadium was also cleaned and swept. The visitation to four old aged people within the village was also done. A small token of appreciation was given to the grandma and grandpa, also the campers helped them with cleaning their houses and environment.

On the 11<sup>th</sup> June, along with the President of RSU the campers planted almost 100 tree saplings within the roadside of the village with aim to promote Green and Fresh Environment. The campers also took a special visit to the farm of RSU president.

As a part of recreation, the campers visited the Dzüü Resort and carried out recreational activities.

The 12<sup>th</sup> June was the last day of special camp, the campers divided into two groups, went to Rüsoma Baptist Church and Rüsoma Christian Revival Church and together attended the Sunday Devotional program.

We also had the closing ceremony with presence of village council and executives from RSU and college principal and faculties.

The last night of the camp was the memorable, a good time was spent together by campers with the executives from RSU. It was a fun night with games, sharing experiences and having treat.