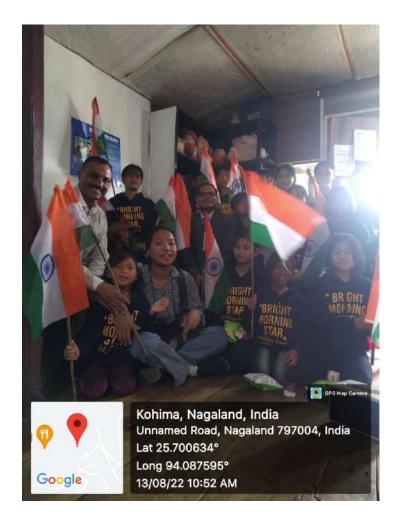

#### REPORT VISIT TO ORPHANAGE HOME 1NL GIRLS BN NCC KOHIMA UNIT.

**13**<sup>TH</sup> **AUGUST 2022** 

The Don Bosco College Kohima NCC along with Others Institution NCCAs part the social service and community development by the National Cadet Corps paid a visit to Bright Morning Star Children Home of orphanage children.

Commandingofficer1nagaunit col, Abdul Ahmed Khan. Pi Staff. Girl Cadet Instructor Along With ANO Visited The Orphanage.

During the visit, the NCC Cadets interact with the children and shared their thought experiences and stories and a few even motivated to them. The cadets of the nation's largest youth organization are given exposure by involving them in activities that aid in creating awareness of the social problem educating and making constructive contribution towards society encouraging cadets to participate voluntarily and channelize their energies in the task of nation building.