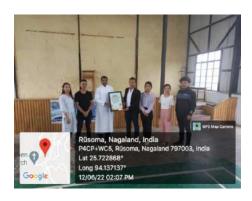

#### Report NSS Special Camp 2022

The Don Bosco College Kohima *NationalService Scheme (NSS)* Cell in collaboration with the people of Rüsoma Village organized a seven days NSS Special Camp from date6<sup>th</sup> of June 2022 till 12<sup>th</sup> June 2022, under the theme "*Youthfor Environment Enrichment*" with 20 NSS volunteers and 2 NSS coordinatorand other supporting staffs.

We reached at the village on the evening of 6<sup>th</sup> June 22, with full energy and plan to carry out in village. On 7<sup>th</sup> June, cleaning of roads within village jurisdiction by picking plastic wrappers was conducted. Also on this day, an awareness program on health, hygiene and sanitation was conducted in the Government High School Rüsoma with the active participation of students and volunteers. The surrounding of school was also cleaned.

On the 8<sup>th</sup> June, along with the executives of Rüsoma Students Union (RSU), the cleanliness drive in and around the health center was conducted by the campers. The area of Legend Süponuo stone was also cleaned. On this day, another awareness drive on Tobacco Consumption was conducted in the Government High School Rüsoma.

We also had the closing ceremony with presence of village council and executives from RSU and college principal and faculties.

The last night of the camp was the memorable, a good time was spent together by campers with the executives from RSU. It was a fun night with games, sharing experiences and having treat.