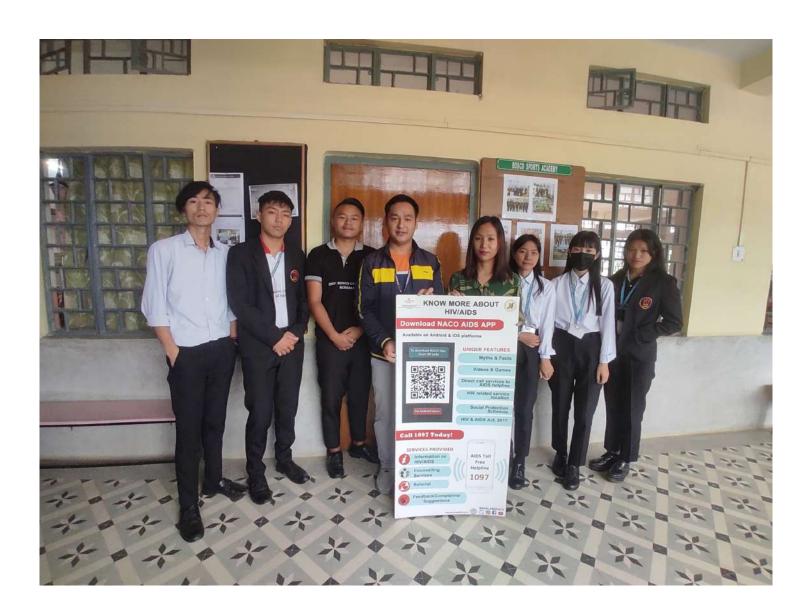

## **REPORT**

Red Ribbon Club (RRC) Don Bosco College Kohima in collaboration with District AIDS Prevention and Control Unit (DAPCU), Kohima organized an awareness programme on AIDS/HIV, TB and Blood Donation cum RRC inaugural on 1<sup>st</sup> August 2022in the college. The program started with welcome address by Mrs.Zavelii Kezo (Dean of Students Affairs, DBCK) followed by the talk by the resource peoples.

The first session was taken by Miss Sentimongla Tzudir (District Program Officer, District AIDS Prevention and Control Unit, Kohima) in which she highlighted the cause and effects of HIV and AIDS. The resource person also gave preventive measures to take in order to protect ourselves from transitive diseases and viruses.

The second session was taken by Dr. Chibenthung Kithan (District TB Officer, Kohima). The resource person highlighted the effects of TB and how it can be cured. He emphasis on the awareness movement of "TB Mukt Bharat Abhiyan" and also gave the facts on how this abhiyan have spread awareness and saved lives.

The last session was taken by Mr. Ainato Yepto(Deputy Director, NSACS and President, Voluntary Blood Donors Association Kohima). He gave importance on donating blood. The resource person also briefed on different types of blood groups and who are eligible to donate. He quoted that "Blood Donation Saves Lives."

The program ended with a vote of thanks by Mr. Medochiilie Ciesotsu (Nodal Officer RRC, DBCK).

Report prepared by:

Mr. Medochiilie Ciesotsu Nodal Officer, RRC DBCK