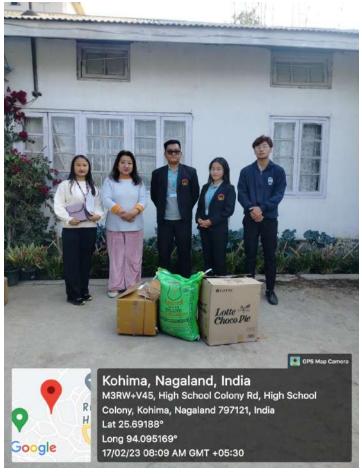

On the 8<sup>th</sup> June, along with the executives of Rüsoma Students Union (RSU), the cleanliness drive in and around the health center was conducted by the campers. The area of Legend Süponuo stone was also cleaned. On this day, another awareness drive on Tobacco Consumption was conducted in the Government High School Rüsoma.