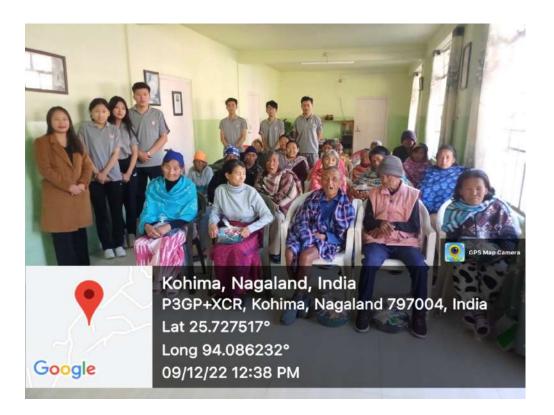

# REPORT VISIT TO OLD AGE HOME 1NL GIRLS BN NCC KOHIMA UNIT.

12<sup>th</sup> AUGUST 2022

The Don Bosco College Kohima NCC along with Others Institution NCC As part the social service and community development by the National Cadet Corps paid a visit to Old Age Home.

Commanding officer 1naga unit col, Abdul Ahmed Khan. Pi Staff. Girl Cadet Instructor Along with ANO visited Old Age Home.

The old age home accommodates fifty to sixty of old men and women. The environment was a bit different than others they were overwhelmed and happy seeing the cadets.

During the visit, the NCC cadets interact with the old resident and shared their thought experiences and spend some time with them and clicked photo with them distributed some food kits, had a amazing time by singing they were so happy with the company .it was a insightful experience for cadets and valuable. The cadets of the nation's largest youth organization are given exposure by involving them in activities that aid in creating awareness of the social problem educating and making constructive contribution towards society encouraging cadets to participate voluntarily and channelize their energies in the task of Nation Building.