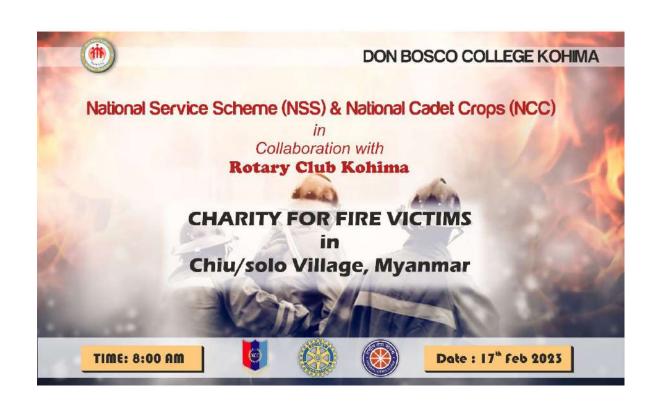

On the 8<sup>th</sup> June, along with the executives of Rüsoma Students Union (RSU), the cleanliness drive in and around the health center was conducted by the campers. The area of Legend Süponuo stone was also cleaned. On this day, another awareness drive on Tobacco Consumption was conducted in the Government High School Rüsoma.