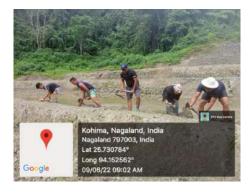

The 9<sup>th</sup> June, was a new experience to many volunteers. On this day we went down to Paddy field for rice plantation and covered clearance and plantation in almost 7-8 plots.

On 10<sup>th</sup> June, cleanliness drive was carried in the village area, also in public ground above the Government High School Rüsoma. The surrounding of the indoor stadium was also cleaned and swept. The visitation to four old aged people within the village was also done. A small token of appreciation was given to the grandma and grandpa, also the campers helped them with cleaning their houses and environment.