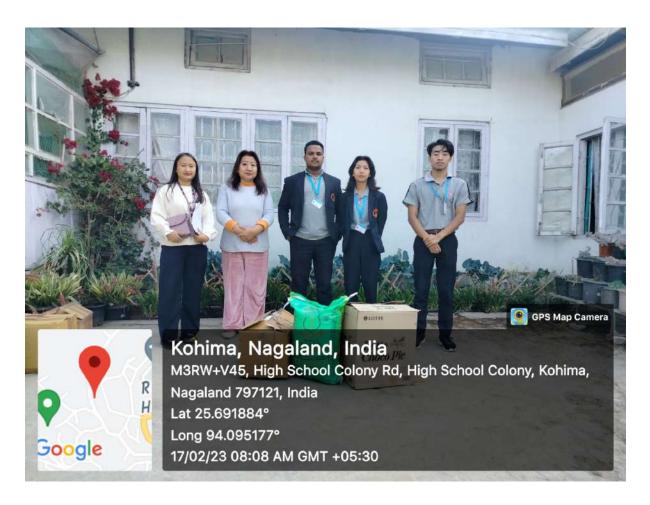

On the 8<sup>th</sup> June, along with the executives of Rüsoma Students Union (RSU), the cleanliness drive in and around the health center was conducted by the campers. The area of Legend Süponuo stone was also cleaned. On this day, another awareness drive on Tobacco Consumption was conducted in the Government High School Rüsoma.