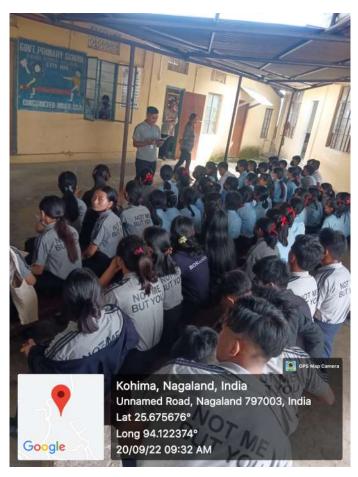

#### Notice

This is to bring to your notice that NSS Unit 2, Don Bosco College Kohima will be organising a program on National Nutrition Week at Government Middle School, P Khel Kohima Village on 20th September 2022 at 9:30 am. The unit will give a talk on Nutrition and Hygiene followed by cleanliness drive with the school students.

#### REPORT ON NATIONAL NUTRITION WEEK

20<sup>th</sup> September 2022 The NSS UNIT -2: Don Bosco College kohima, organized a program on National Nutrition Week at Government Middle School , P Khel Kohima Village on 20th September 2022 at 9:30 a.m. with the theme "Cleanliness at its best" 25 volunteers from NSS Unit-2 , DBCK , along with its ProgrammeOfficer Ma'am Sharon Khing conducted the program.

The program was held for about 50 minutes where two volunteers gave a talk on the importance of Nutrition and Hygiene. The purpose of this programme was to ensure Cleanliness and Hygiene by helping them cleaning their surroundings and campus . And also , providing them with soaps to ensure better Hygiene among themselves. Followed by Cleanliness drive with students within their school campus.