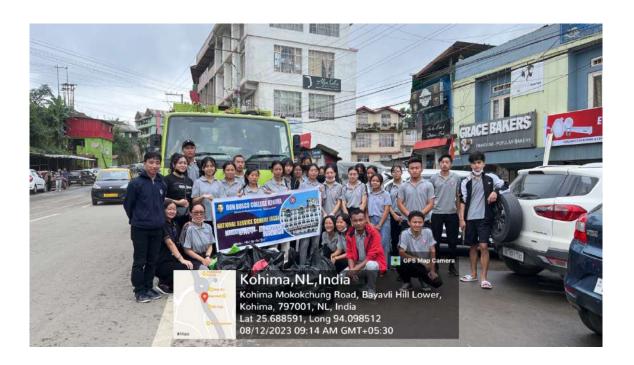

provided by KMC.

Dress code: NSS T-shirt with any casual pants.

Time: 7am to 10 am.

Sd/-Programme officer NSS, DBCK

#### **REPORT**

On 12<sup>th</sup> august, 2023, Don Bosco College Kohima, had a cleanliness drive which was organised by the Kohima Municipal Council in celebration of the 77<sup>th</sup> independence day. The student volunteers gathered at Razhu point at 7 am and started with the cleanliness drive from there till Highschool junction, which ended at around 10am. The student volunteers were provided with necessary cleaning equipments to ensure effectiveness of their efforts and they participated by collecting and disposing waste on the roadsides.

After the completion, the students were given sumptuous refreshments and departed. Overall, the activity was a big success.







# Don Bosco College Kohima NSS Units Organized 'Meri Maati Mera Desh' campaign with Cleanness and Plantation Drive

Kohima 14<sup>th</sup> August 2023: In the context of the 'Meri Maati Mera Desh' campaign, the NSS Unit 1 of Don Bosco College organized an orientation cum Cleanliness and Plantation Drive, which saw the active participation of 78 students. Despite the presence of drizzly weather, the students displayed remarkable enthusiasm in engaging in social service activities within the college campus. In conjunction with the cleanliness initiative, tree saplings were distributed among the students, accompanied by a commitment to nurture and care for the plants as they mature. The event proved to be a resounding success in its entirety.





#### **Report on Blood Donation Drive**