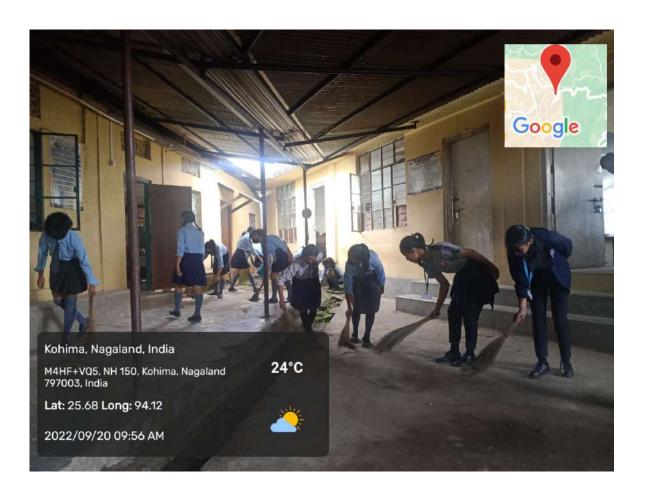

#### REPORT ON NATIONAL NUTRITION WEEK

20<sup>th</sup> September 2022 The NSS UNIT -2: Don Bosco College kohima, organized a program on National Nutrition Week at Government Middle School , P Khel Kohima Village on 20th September 2022 at 9:30 a.m. with the theme "Cleanliness at its best" 25 volunteers from NSS Unit-2 , DBCK , along with its ProgrammeOfficer Ma'am Sharon Khing conducted the program.

The program was held for about 50 minutes where two volunteers gave a talk on the importance of Nutrition and Hygiene. The purpose of this programme was to ensure Cleanliness and Hygiene by helping them cleaning their surroundings and campus . And also , providing them with soaps to ensure better Hygiene among themselves. Followed by Cleanliness drive with students within their school campus.