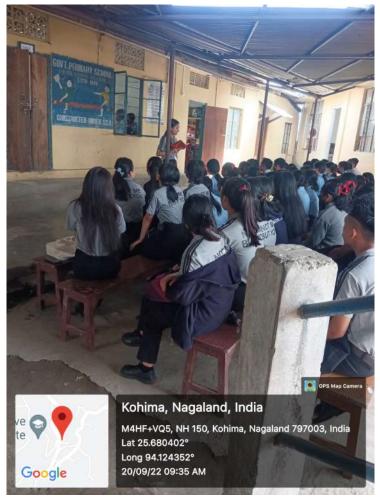

#### REPORT ON NATIONAL NUTRITION WEEK

20<sup>th</sup> September 2022 The NSS UNIT -2: Don Bosco College kohima, organized a program on National Nutrition Week at Government Middle School , P Khel Kohima Village on 20th September 2022 at 9:30 a.m. with the theme "Cleanliness at its best" 25 volunteers from NSS Unit-2 , DBCK , along with its ProgrammeOfficer Ma'am Sharon Khing conducted the program.

The program was held for about 50 minutes where two volunteers gave a talk on the importance of Nutrition and Hygiene. The purpose of this programme was to ensure Cleanliness and Hygiene by helping them cleaning their surroundings and campus . And also , providing them with soaps to ensure better Hygiene among themselves. Followed by Cleanliness drive with students within their school campus.