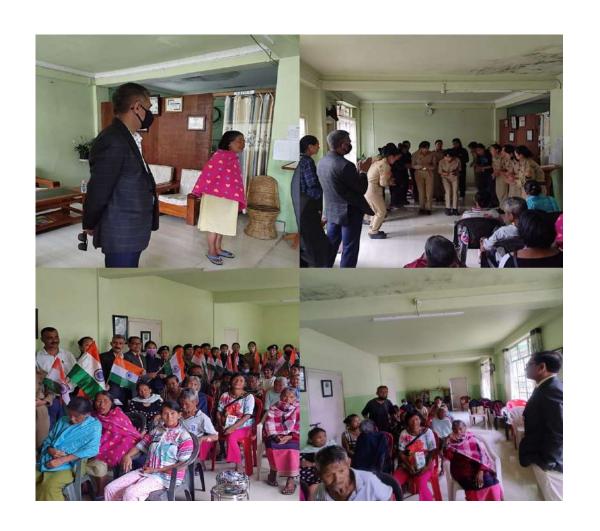

# REPORT VISIT TO OLD AGE HOME 1NL GIRLS BN NCC KOHIMA UNIT.

12<sup>th</sup> AUGUST 2022

The Don Bosco College Kohima NCC along with Others Institution NCC As part the social service and community development by the National Cadet Corps paid a visit to Old Age Home.

Commanding officer 1naga unit col, Abdul Ahmed Khan. Pi Staff. Girl Cadet Instructor Along with ANO visited Old Age Home.

The old age home accommodates fifty to sixty of old men and women. The environment was a bit different than others they were overwhelmed and happy seeing the cadets.

During the visit, the NCC cadets interact with the old resident and shared their thought experiences and spend some time with them and clicked photo with them distributed some food kits, had a amazing time by singing they were so happy with the company .it was a insightful experience for cadets and valuable. The cadets of the nation's largest youth organization are given exposure by involving them in activities that aid in creating awareness of the social problem educating and making constructive contribution towards society encouraging cadets to participate voluntarily and channelize their energies in the task of Nation Building.