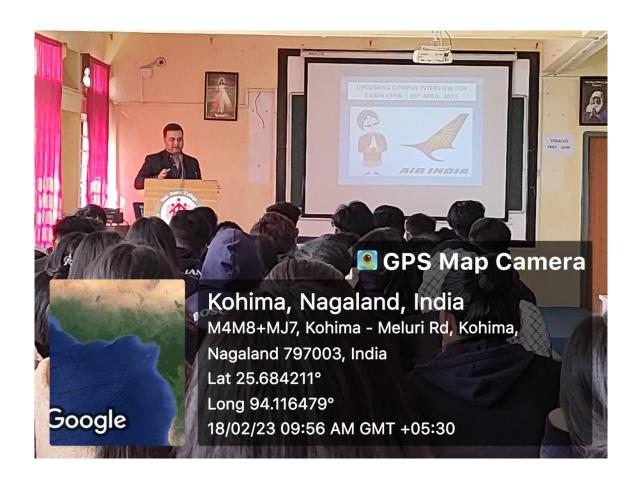

The program was led by Sir. Aneerban Mukherjee who gave the talk on the employment opportunities and fields of work. The speaker stated that the Emporium Skill Training Institute have collaboration with Ministry of Tourism, and came to college for purpose of giving direct job opportunity for interested students, in the major field of Aviation, Hostility, and such other like health sector. The speaker enlighten the students on the vast opportunity both in India and in international level under Tourism industry and also mentioned the benefits of such works mainly abroad. The crust of the program was to bring earnings in the early age, and adapting new skills and exploring vast scope after graduation.