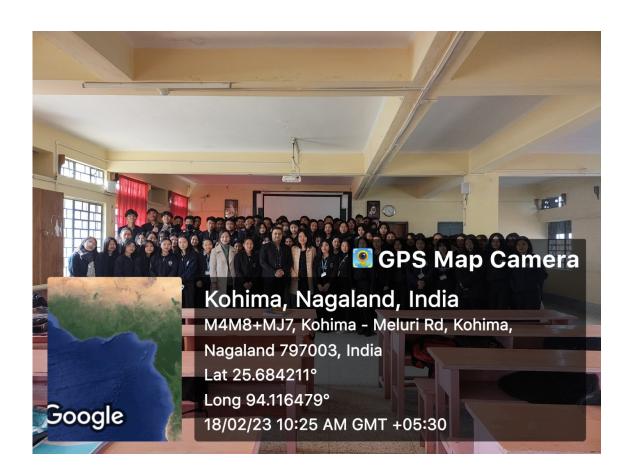

#### Report on Skill development and placement

Dated 18 February 2023

The Don Bosco College Kohima under the initiative of Emporium Skill Training Institute (ESTI) hosted a program on the <u>skill development and placement of students in various industries.</u>

The program was attended by 6<sup>th</sup> semester students along with the presence of Father Christudas and teachers. The program was initiated to give students aware of the earning sectors after graduation.

The program was led by Sir. Aneerban Mukherjee who gave the talk on the employment opportunities and fields of work. The speaker stated that the Emporium Skill Training Institute have collaboration with Ministry of Tourism, and came to college for purpose of giving direct job opportunity for interested students, in the major field of Aviation, Hostility, and such other like health sector. The speaker enlighten the students on the vast opportunity both in India and in international level under Tourism industry and also mentioned the benefits of such works mainly abroad. The crust of the program was to bring earnings in the early age, and adapting new skills and exploring vast scope after graduation.