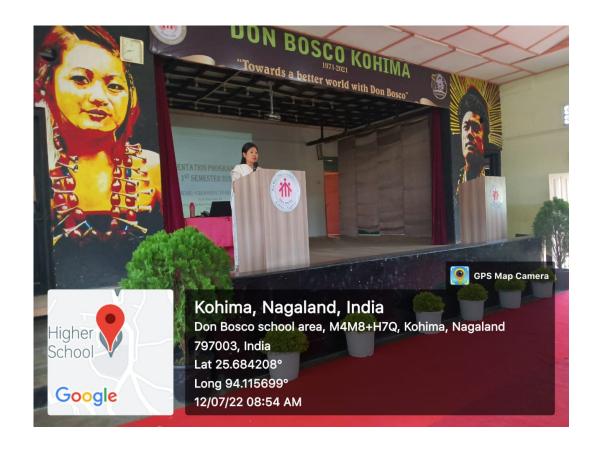

## Report on Orientation Program organized by Women Cell "Menstrual Health and Hygiene"

Don Bosco College Kohima, Women Cell on conducted an Orientation Program on the theme "Menstrual Health and Hygiene" on 12<sup>th</sup> July 2022 at DBHSS auditorium. The program was animated by Mrs. Sentuile Co-ordinator, Women Cell, DBCK. The resource person highlighted the importance of physical hygiene. Both female and male students from 1<sup>st</sup> semester attended the program.