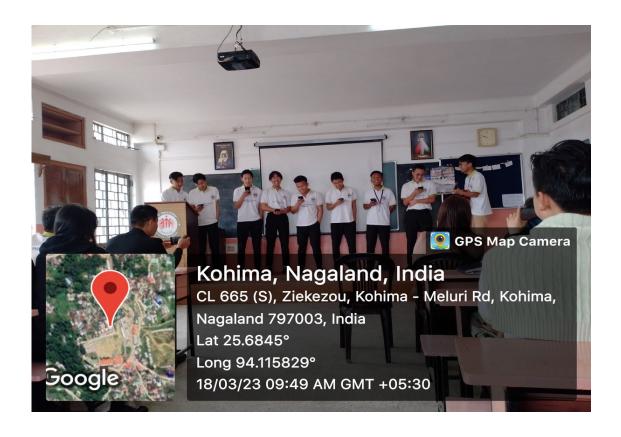

## Report on Orientation Program organized by Women Cell "Menstrual Health and Hygiene"

Don Bosco College Kohima, Women Cell on conducted an Orientation Program on the theme "Menstrual Health and Hygiene" on 12<sup>th</sup> July 2022 at DBHSS auditorium. The program was animated by Mrs. Sentuile Co-ordinator, Women Cell, DBCK. The resource person highlighted the importance of physical hygiene. Both female and male students from 1<sup>st</sup> semester attended the program.