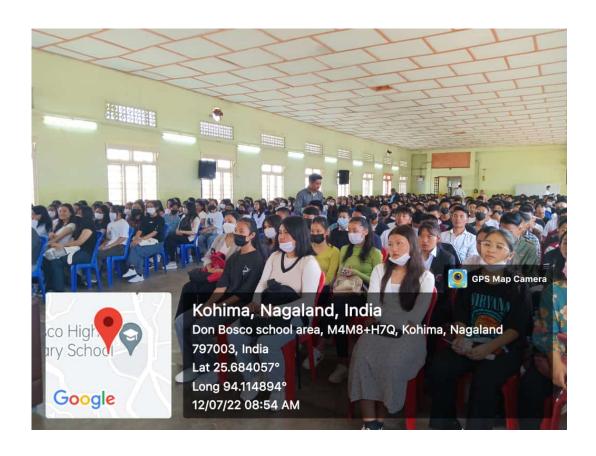

## Report on Orientation Program organized by Women Cell "Menstrual Health and Hygiene"

Don Bosco College Kohima, Women Cell on conducted an Orientation Program on the theme "Menstrual Health and Hygiene" on 12<sup>th</sup> July 2022 at DBHSS auditorium. The program was animated by Mrs. Sentuile Co-ordinator, Women Cell, DBCK. The resource person highlighted the importance of physical hygiene. Both female and male students from 1<sup>st</sup> semester attended the program.