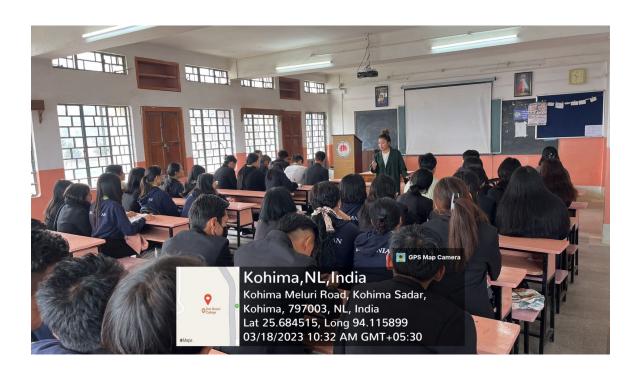

## Report on Orientation Program organized by Women Cell "Menstrual Health and Hygiene"

Don Bosco College Kohima, Women Cell on conducted an Orientation Program on the theme "Menstrual Health and Hygiene" on 12<sup>th</sup> July 2022 at DBHSS auditorium. The program was animated by Mrs. Sentuile Co-ordinator, Women Cell, DBCK. The resource person highlighted the importance of physical hygiene. Both female and male students from 1<sup>st</sup> semester attended the program.