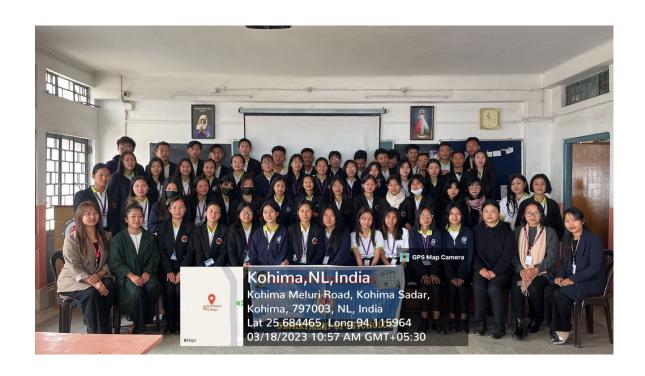

## Report on Orientation Program organized by Women Cell "Menstrual Health and Hygiene"

Don Bosco College Kohima, Women Cell on conducted an Orientation Program on the theme "Menstrual Health and Hygiene" on 12<sup>th</sup> July 2022 at DBHSS auditorium. The program was animated by Mrs. Sentuile Co-ordinator, Women Cell, DBCK. The resource person highlighted the importance of physical hygiene. Both female and male students from 1<sup>st</sup> semester attended the program.