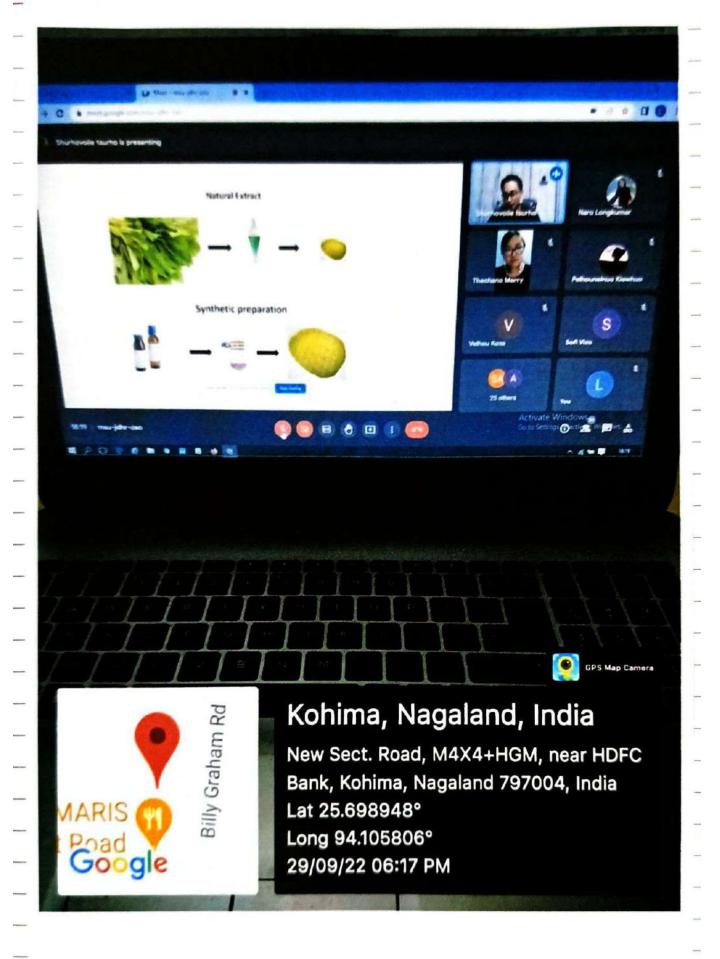

### Don Bosco College Kohima Research Cell

17th Research Day

Date: 29th September 2022

Time: 6:00 PM

Venue: Google Meet

Special Invitee: Dr. Thechano Merry

Asst. Professor Department of Chemistry St. Joseph University Dimapur, Nagaland.

Chairperson: Mr. Lhikhwetso Kapfo

Department of Political Science, DBCK

Invocation: Miss Pelhouneinuo Kiewhuo

Department of English, DBCK

**Paper Presenter** 

**Dr. Shurhovolie Tsurho**Department of Chemistry, DBCK

Synthesis of Octadecanamide Chalcones and their In-Silico and In-Vitro Antimicrobial Activity.

Feedback: Special Invitee

N.B: The meeting will be conducted through Google Meet.

# Report on the 17th Research Day

Organised by RESEARCH CELL Don Bosco College, Kohima

The Research Cell, Don Bosco College, Kohima conducted the 17<sup>th</sup> Research Day on 29<sup>th</sup> September 2022, at 6:00 pm at Google Meet. Dr. Thechano Merry, Assistant Professor, Department of Chemistry, St. Joseph University, Dimapur, Nagaland attended as the Special Invitee for the virtual research day. Mr. Lhikhwetso Kapfo, Assistant Professor, Department of Political Science, DBCK chaired the 17<sup>th</sup> Research Day Program. Kapfo welcomed the Special Invitee and other participants to the program. Miss Pelhouneinuo Kiewhuo, Assistant Professor, Department of English, DBCK said the invocation prayer. Dr. Shurhovolie Tsurho, Assistant Professor, Department of Chemistry, DBCK presented a research paper entitled, *Synthesis of Octadecanamide Chalcones and their In-Silico and In-Vitro Antimicrobial Activity*. Dr. Thechano Merry, Special Invitee, delivered the valuable feedback and suggested essential improvement of the working paper presented on the 17<sup>th</sup> Research Day. The faculty members (38) of Don Bosco College, Kohima participated on the 17<sup>th</sup> Research day and the program was successful.