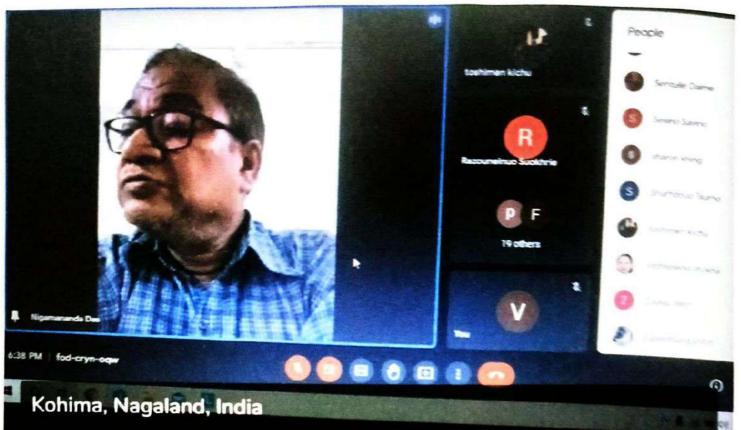

## Don Bosco College Kohima Research Cell

15th Research Day

Date: 30th April 2022

Time: 5:00 PM Venue: Google Meet

Special Invitee: Prof. Nigamananda Das

Department of English

Nagaland University, Kohima, Meriema Campus.

Chairperson: Mrs. Razouneinuo Suokhrie

Department of Psychology, DBCK

### 15th Research Day Report

The Research Cell, Don Bosco College, Kohimaconducted the 15<sup>th</sup> Research Day on 30<sup>th</sup>April 2022at 5:00 pm, at Google Meet.Mrs.RazouneinuoSuokhrie, Assistant Professor, Department of Psychology, DBCKwas the Chairperson for the program. Prof.Nigamananda Das, Department of English, Nagaland University, Kohima, Meriema Campus attended as the Special Invitee for the virtual Research Day.Mrs.Razouneinuo gave a brief introduction of the Special Invitee and welcome him to the program. Dr.Pinky Sagolsem, Assistant Professor of English, DBCK presented the paper entitled "The Importance of Mother Tongue in ELT Classroom" and Dr.Toshimenla, Assistant Professor of English, DBCK presented the paper entitled "Gender Roles as portrayed in some selected Ao Naga Folktales".Prof.Nigamananda Das, Special Invitee for the 15<sup>th</sup> Research Day delivered a valuable feedback on the papers presented. The faculty members of Don Bosco College, Kohima participated on the 15<sup>th</sup> Research day and the program was successful.