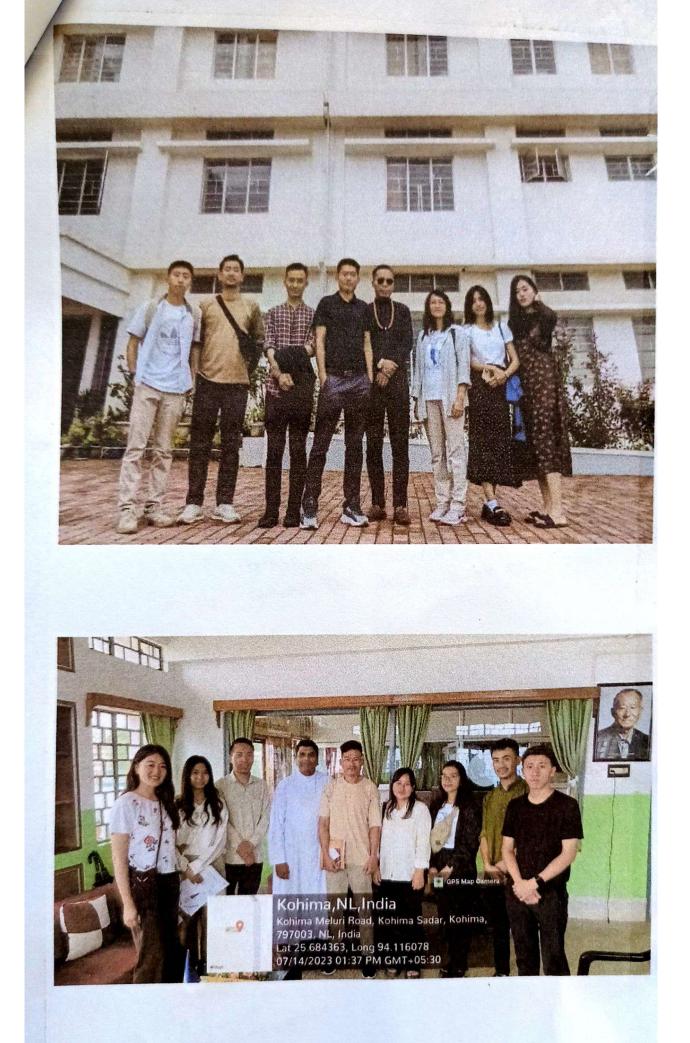

# SHILLONG TRIP ALUMNI

REPORT AND BUDGET DATE 6<sup>TH</sup>- 9<sup>TH</sup> JULY 23

KMA- DMP-SHILLONG-D.B.PROVINCIAL HOUSE, MAWLAI

From 6<sup>th</sup> July to 9<sup>th</sup> July, Don Bosco Kohima Alumni visited Shillong with 8 Alumni and 1 asst. Prof. namely

The team moved out early at 5:30AM from Kohima-Dimapur and reached Shillong (MATHIAS INSTITUTE PROVINCIAL HOUSE, Mawlai, Shillong) at 6:30pm in the evening the same day. Day 2, the team toured around Shillong city starting from 7AM in the morning. The team also visited St. Antony's college, Shillong with a close meeting with the St. Antony's college Alumni association regarding the structure and functions of the Association. Day 3 the team moved early at 7:AM and visited Krangsuri waterfalls. Day 4, the team took the train via Gawahati, reached DMP around 3:30pm and safely reached Kma around 9:30pm.