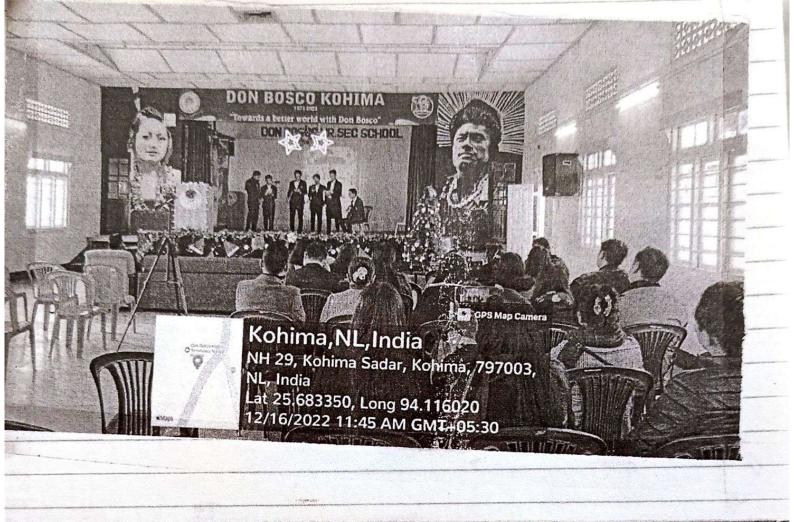

#### **Report on Pre-Christmas and Alumni Reunion**

The Don Bosco College Kohima Alumni organised Pre Christmas celebration and Alumni reunion on 16<sup>th</sup> December, 2022 in DBHSS Hall at 11:00 am. The program was chaired by Ms Sharon Khing, Assistant Professor, Department of Commerce. Fr. Christudoss, Director Bosco Computer Centre invoked God's blessing for the program. The welcome note was addressed by Fr. Dr. P Suresh, Principal, DBCK and the Christmas message was delivered by Fr. Varghese, Vice-principal, DBHSS. The college choir enthralled the crowd with Christmas carol. After the program, there was the inauguration of the Alumni Office which was followed by Christmas feast.

Altogether 24 staffs, 9 Alumni, Students Forum, Media cell and college Choir were present for the program and it was a success.

The following Alumni executives members were elected:

1. President: Ngurhotho S Poji