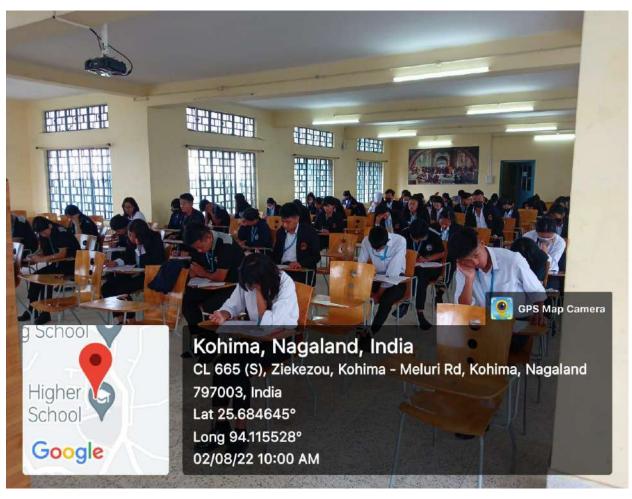

### REPORT ON CARRER BUILDING PROGRAME

On 1<sup>st</sup> of May, 2023 the Don Bosco College in collaboration with Mahendra's Education Private Limited hold a program on the **career building and it's importance** with the students of sixth semester. A total of 4 students attended the program.

Mr. Kuto from Mahendra's Education Private Limited was the resource person of the program. The resource person gave emphasis on the types of jobs and opportunities after graduation to the students. He also encourage students to take up motives in preparing for examinations and having habitual reading to enhance better knowledge and have a long term sustainable career Choices.

The resource person highlighted on some exams which are common and eligible to all graduates. He also encouraged the students to appear SSC and banking exams instead of focusing only on NPSC exam.

The program was led by Ma'am Zavelu Vero (Dean of Students Affairs, Dbck), while the vote of thanks by was given by Richumong T.