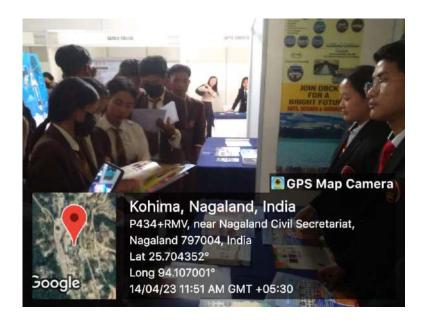

# Launchpad, Education & Career Fair 2023 Friday, 14th April

### Report

The Launcpad, Education & Career Fair programme was held on 14<sup>th</sup> April, 2023 at Kohima, Capital Convention Hall, New Sect. Road. The program commence with a welcome note by Ms. Ravolü Chüzha, YouthNet followed up with an invocation prayer by Mr. Zakie Metha and the talk of the summary premise (Launchpad overview) of the event by Ms. Nuneseno Chase who enlightened the audience on how this special event came into being.