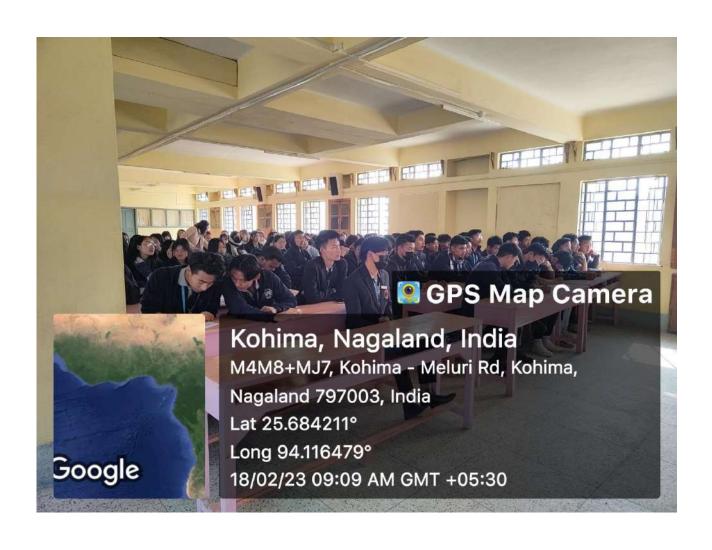

### Report on Skill development and placement

Dated 18 February 2023

The Don Bosco College Kohima under the initiative of Emporium Skill Training Institute (ESTI) hosted a program on the <u>skill development and placement of students in various</u> industries.

The program was attended by  $6^{th}$  semester students along with the presence of Father Christudas and teachers. The program was initiated to give students aware of the earning sectors after graduation.

The program was led by Sir. Aneerban Mukherjee who gave the talk on the employment opportunities and fields of work. The speaker stated that the Emporium Skill Training Institute have collaboration with Ministry of Tourism, and came to college for purpose of giving direct job opportunity for interested students, in the major field of Aviation, Hostility, and such other like health sector. The speaker enlighten the students on the vast opportunity both in India and in international level under Tourism industry and also mentioned the benefits of such works mainly abroad. The crust of the program was to bring earnings in the early age, and adapting new skills and exploring vast scope after graduation.