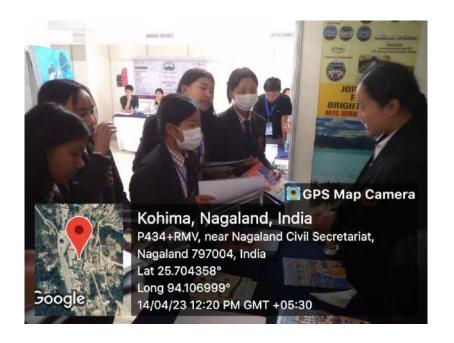

# Launchpad, Education & Career Fair 2023 Friday, 14th April

### Report

The Launcpad, Education & Career Fair programme was held on 14<sup>th</sup> April, 2023 at Kohima, Capital Convention Hall, New Sect. Road. The program commence with a welcome note by Ms. Ravolü Chüzha, YouthNet followed up with an invocation prayer by Mr. Zakie Metha and the talk of the summary premise (Launchpad overview) of the event by Ms. Nuneseno Chase who enlightened the audience on how this special event came into being.