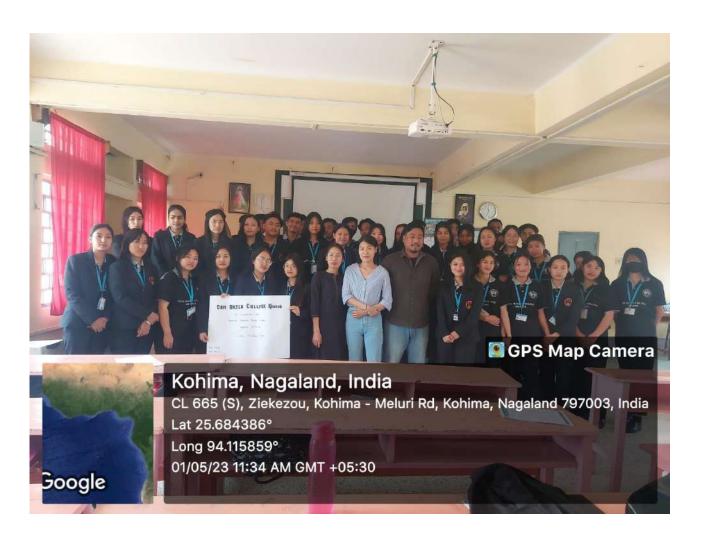

### REPORT ON CARRER BUILDING PROGRAME

On 1<sup>st</sup> of May, 2023 the Don Bosco College in collaboration with Mahendra's Education Private Limited hold a program on the **career building and it's importance** with the students of sixth semester. A total of 4 students attended the program.

Mr. Kuto from Mahendra's Education Private Limited was the resource person of the program. The resource person gave emphasis on the types of jobs and opportunities after graduation to the students. He also encourage students to take up motives in preparing for examinations and having habitual reading to enhance better knowledge and have a long term sustainable career Choices.

The resource person highlighted on some exams which are common and eligible to all graduates. He also encouraged the students to appear SSC and banking exams instead of focusing only on NPSC exam.

The program was led by Ma'am Zavelu Vero (Dean of Students Affairs, Dbck), while the vote of thanks by was given by Richumong T.