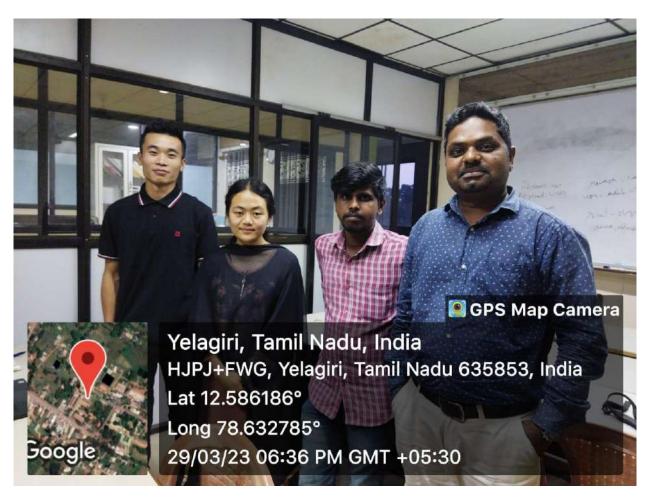

## Higrade Training at Yelagiri, Tamil Nadu Report

From 10<sup>th</sup> to 31<sup>st</sup> March 2023, I Medosielie Methodius Sote (IQAC Assistant) and Ms. Loreni Patton (Exam Cell) as an administrative staff of Don Bosco College, Kohima went to Yelagiri, Tamil Nadu for Higrade Training at Bosco Soft Institute. In that 20 days, we are trained at Boscosoft by the Higrade team Sir Yeshuraj and Sir. Imran who have taken us to the whole new level of understanding about their software.

While our stay there we have visited the college of Don Bosco College, Yelagiri, Tamil Nadu and Sacred heart college, Tiruppattur, Tamil Nadu and gather different ideas and information about their Colleges documentation for NAAC Accreditation.