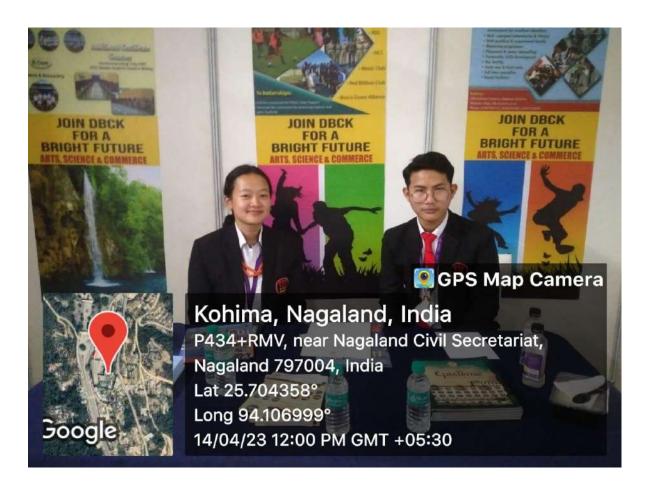

# Launchpad, Education & Career Fair 2023 Friday, 14th April

### Report

The Launcpad, Education & Career Fair programme was held on 14<sup>th</sup> April, 2023 at Kohima, Capital Convention Hall, New Sect. Road. The program commence with a welcome note by Ms. Ravolü Chüzha, YouthNet followed up with an invocation prayer by Mr. Zakie Metha and the talk of the summary premise (Launchpad overview) of the event by Ms. Nuneseno Chase who enlightened the audience on how this special event came into being.