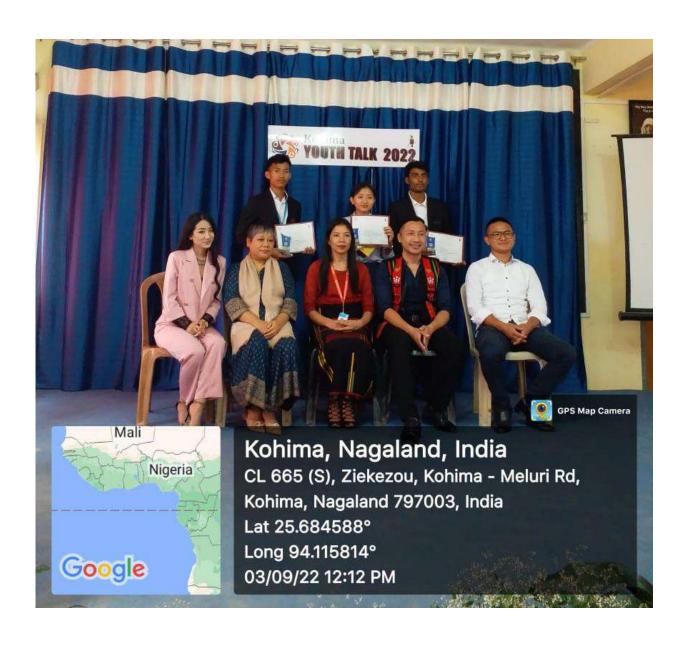

| Nagaland College of<br>Music & Fine Arts | Endangerment of Naga Culture:<br>The outer influence              | 84 特       | 81      | 71                  | 236   |
| 14.       | Mr. Kepozo                   | St. Joseph College                       | Naga Sovereignty                                                  | 89         | 80      | 77                  | 246   |
| 5         | Mo Hetila Sangton            | Sozolie (allege                          | Professionalism to in<br>Jawaalism                                | <b>‡</b> 3 | 65      | 72                  | 210   |
|           | Q                            | <i>u</i> 0                               | Townalism                                                         | 1.5        |         |                     |       |







# Don Bosco College Inter-Collegiate Competition Youth Talk Kohima 2022

Kohima: 3<sup>rd</sup> September, 2022

Registration

| SI. No. | Name                   | College                                | Designation | Signature |
|---------|------------------------|----------------------------------------|-------------|-----------|
| J.      | dizila                 | KROS college                           | Student     | dizila    |
| R.      | & Vesurila Medeo       | Jec                                    | Student     | Alst "    |
| 3.      | Mviselo Ariji          | SJC                                    | Student     |           |
| 4.      | Vipuntia provi         | Alder college                          | A.G.S       | Houi      |
| 5.      | Helia Sanglary         | SALOUE