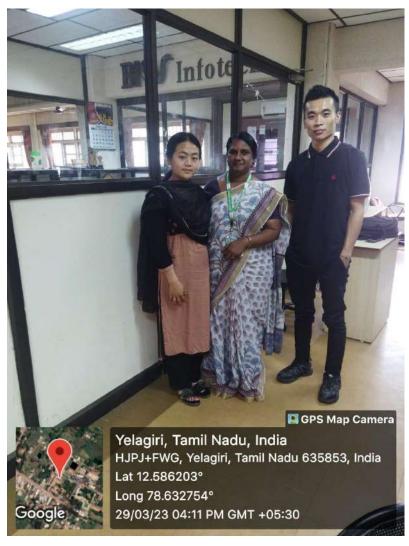

## Higrade Training at Yelagiri, Tamil Nadu Report

From 10<sup>th</sup> to 31<sup>st</sup> March 2023, I Medosielie Methodius Sote (IQAC Assistant) and Ms. Loreni Patton (Exam Cell) as an administrative staff of Don Bosco College, Kohima went to Yelagiri, Tamil Nadu for Higrade Training at Bosco Soft Institute. In that 20 days, we are trained at Boscosoft by the Higrade team Sir Yeshuraj and Sir. Imran who have taken us to the whole new level of understanding about their software.

While our stay there we have visited the college of Don Bosco College, Yelagiri, Tamil Nadu and Sacred heart college, Tiruppattur, Tamil Nadu and gather different ideas and information about their Colleges documentation for NAAC Accreditation.