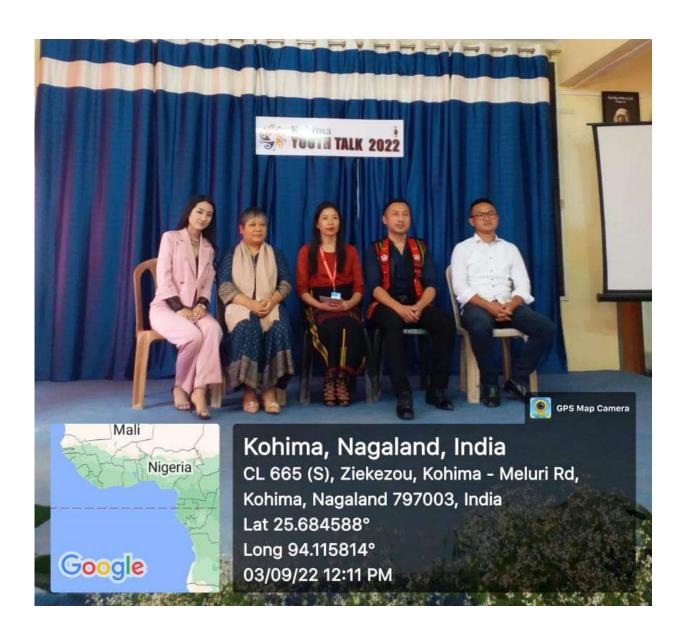

| Nagaland College of<br>Music & Fine Arts | Endangerment of Naga Culture:<br>The outer influence              | 84 特       | 81      | 71                  | 236   |
| 14.       | Mr. Kepozo                   | St. Joseph College                       | Naga Sovereignty                                                  | 89         | 80      | 77                  | 246   |
| 5         | Mo Hetila Sangton            | Sozolie (allege                          | Professionalism to in<br>Jawaalism                                | <b>‡</b> 3 | 65      | 72                  | 210   |
|           | Q                            | <i>u</i> 0                               | Townalism                                                         | 1.5        |         |                     |       |







# Don Bosco College Inter-Collegiate Competition Youth Talk Kohima 2022

Kohima: 3<sup>rd</sup> September, 2022

Registration

| SI. No. | Name                   | College                                | Designation | Signature |
|---------|------------------------|----------------------------------------|-------------|-----------|
| J.      | dizila                 | KROS college                           | Student     | dizila    |
| R.      | & Vesurila Medeo       | Jec                                    | Student     | Alst "    |
| 3.      | Mviselo Ariji          | SJC                                    | Student     |           |
| 4.      | Vipuntia provi         | Alder college                          | A.G.S       | Houi      |
| 5.      | Helia Sanglary         | SALOUE COL