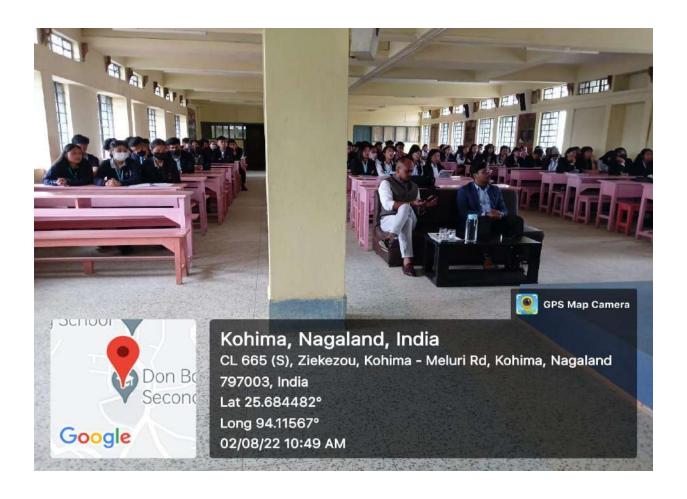

### REPORT ON CARRER BUILDING PROGRAME

On 1<sup>st</sup> of May, 2023 the Don Bosco College in collaboration with Mahendra's Education Private Limited hold a program on the **career building and it's importance** with the students of sixth semester. A total of 4 students attended the program.

Mr. Kuto from Mahendra's Education Private Limited was the resource person of the program. The resource person gave emphasis on the types of jobs and opportunities after graduation to the students. He also encourage students to take up motives in preparing for examinations and having habitual reading to enhance better knowledge and have a long term sustainable career Choices.

The resource person highlighted on some exams which are common and eligible to all graduates. He also encouraged the students to appear SSC and banking exams instead of focusing only on NPSC exam.

The program was led by Ma'am Zavelu Vero (Dean of Students Affairs, Dbck), while the vote of thanks by was given by Richumong T.