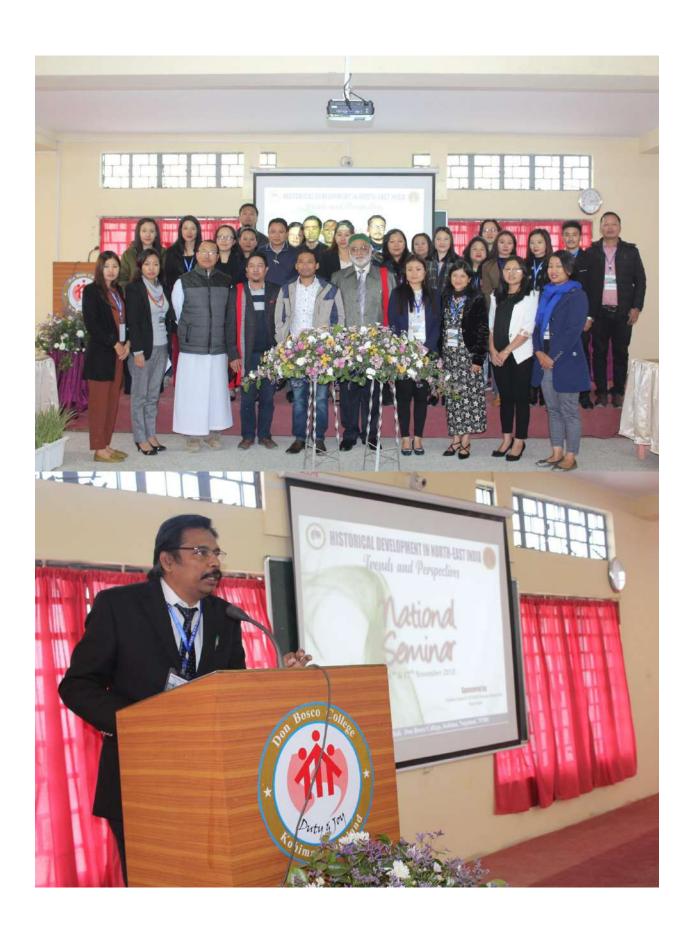

d in the Cultural Ethos of Northeast. Vote of Thanks was delivered by *Dr. Lanukumla Ao*, Convenor of the seminar.

TheAcademic Sessions were chaired by *Prof. Tiatoshi Jamir*, Dept. of History & Archaeology, Nagaland University, *Prof. Xavier P. Mao*, Dept. of *Philosophy, NEHU, Shillong, Prof. Y. Ben Lotha* Dept. of History & Archaeology, Nagaland University. *Prof. Das*, Dept. of English, Nagaland University.

The Valedictory Session was chaired by *Dr. Imtinaro*, Co-Convenor, of the seminar. *Fr. Thomas, Asst, Parish Priest CKC*, Kohima invoked the session. The Participants also gave good insights on the seminar. Critique of the Seminar was delivered by *Prof. Das*, Dept. of English, Nagaland University. Vote of Thanks was delivered by *Dr. Velhou Koza*, Member, Organizing Committee.



|   | 0 | NE. | 100 | 2 |
|---|---|-----|-----|---|
| 0 | V | 0   | 1   | 7 |
|   |   |     |     |   |

| SINO NAME  I Kichen Somix  2 Xichusbano Hamber  3 T. Honghi Thom  4 THEPFULHOUN Solo  5 Do. Lanukunda  4 THEPFULHOUN Solo  5 Do. Lanukunda  6 Sonfielo  7 Kinghano  10 Mag. pref  11 Tradia Rodio Kohena  8 Shirladine Teixha  10 N. Langenthung Shirin  11 D. Instituto Kot. Pref  11 D. Instituto Kot. Pref  12 Kiremath  13 Xayin P. May  14 Livine Repeated Eaten Vision  15 LIMA AIBR  16 Livine Repeated Eaten Vision  17 Lanu adyna  18 H. Catherna Rulsa  19 L. MA THEN  20 Dr. Kigatalana Vija  20 Dr. Kigatalana Vija  21 NIGAMANANA DAS  22 Notward Ruleana  23 Yelwalu Vera  24 Noseya Kirema  25 Rossy Kire  26 Dr. Vilhon Kora  27 Lipini dika  28 Kedwani Ranubo  29 Helwani Kharubo  20 Repeated Sc