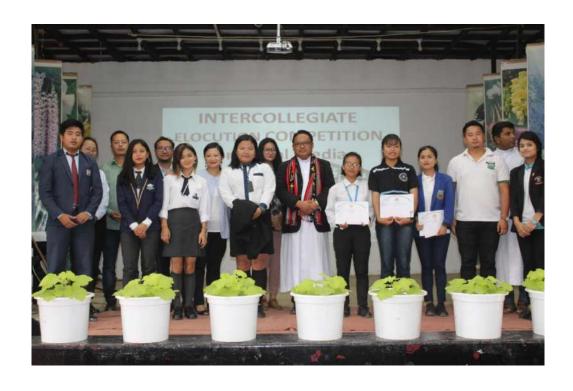

gkumer. The winners for the elocution competition were; 1st prize -Vane Domeh (Don Bosco College, Kohima), 2<sup>nd</sup> Prize - Katoli Yepthomi (Kros College, Kohima) and 3<sup>rd</sup> prize - Santoki Pradhan (Kohima College, Kohima)The winners for the competition were awarded the cash prize respectively as First Prize Rs. 5,000/-, Second Prize Rs. 3,000/- and Third Prize Rs. 2,000/-. Certificates were given to the winners and other participants of the competition. As an honorarium/TA, every participant were awarded with an amount of Rs. 500/- each. Mr. Lokho Anthony, Member of the Programme Committee pronounced the words of gratitude. The programme was concluded by singing the college anthem.

> Report submitted by: Inter – Collegiate Programme Committee, Don Bosco College, Kohima.





#### Report on

## 3 Days Workshop on Effective Teaching Learning Process

### 27th to 29th May 2019

The faculties of Don Bosco College Kohima participated in a three-day workshop *on Effective Teaching Learning Process* at Don Bosco Institute for Development and Leadership on 27 -29 May 2019.

The programme was animated by Fr. C. T. Varghese. The resource persons were Fr. A. J. Sebastian, Fr. Peter Salew, Fr. Jonas and Mr. Menon.

Creativity & Formulation of Attitude, Educational Psychology, Class Room Management, Panic Disorder, Preventive System, Media Education, Critical Thinking in Teaching Learning Process were the topics.

The sessions were highly informative and we learned different innovative ways in which to make teaching and learning more interesting for the students. The inf