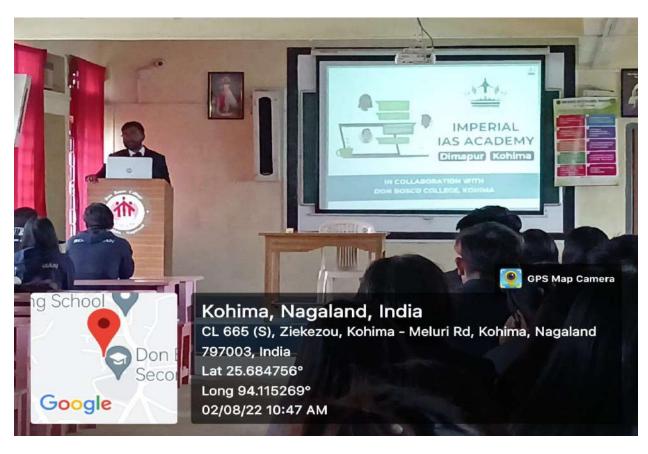

### REPORT ON CARRER BUILDING PROGRAME

On 1<sup>st</sup> of May, 2023 the Don Bosco College in collaboration with Mahendra's Education Private Limited hold a program on the **career building and it's importance** with the students of sixth semester. A total of 4 students attended the program.

Mr. Kuto from Mahendra's Education Private Limited was the resource person of the program. The resource person gave emphasis on the types of jobs and opportunities after graduation to the students. He also encourage students to take up motives in preparing for examinations and having habitual reading to enhance better knowledge and have a long term sustainable career Choices.

The resource person highlighted on some exams which are common and eligible to all graduates. He also encouraged the students to appear SSC and banking exams instead of focusing only on NPSC exam.

The program was led by Ma'am Zavelu Vero (Dean of Students Affairs, Dbck), while the vote of thanks by was given by Richumong T.