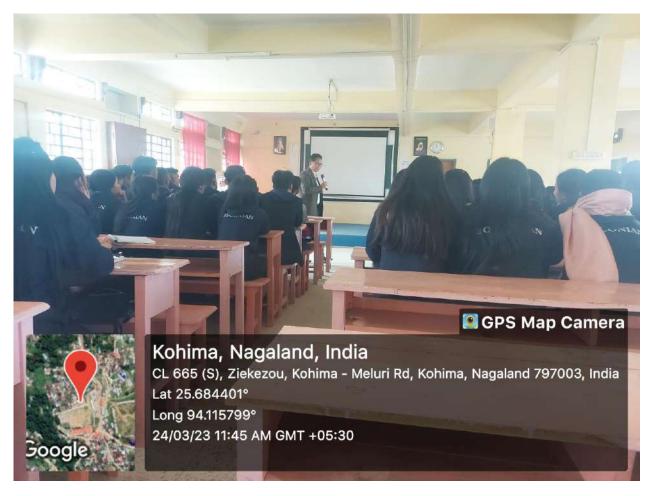

# Report

Don Bosco College in collaboration with Carl Rogers Rogers Institute of Mental Health and School Counseling Kohima organized a programme on "Education to Love" on 24<sup>th</sup> March 2023 at 11:20 Am for 6<sup>th</sup> Semester students.

Dr. Viketuolie Pienyii, Senior Medical Officer was the resource person.

The programme started with a welcome note by Mrs. Zavelu Kezo Dean of Student Affairs DBCK. Dr. Viketuolie Pienyii, Senior Medical Officer, the resource person stressed on the importance of Sex Education in order to be safe, to prevent sexual exploitation and also have healthy relationships among peers. He also believes that right sex education will reduce unwanted pregnancy and sexual Transmitted disease.