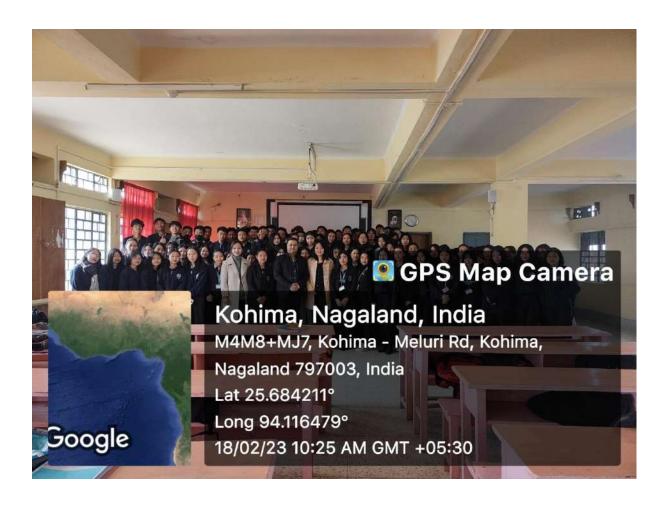

### Report on Skill development and placement

Dated 18 February 2023

The Don Bosco College Kohima under the initiative of Emporium Skill Training Institute (ESTI) hosted a program on the <u>skill development and placement of students in various</u> industries.

The program was attended by  $6^{th}$  semester students along with the presence of Father Christudas and teachers. The program was initiated to give students aware of the earning sectors after graduation.