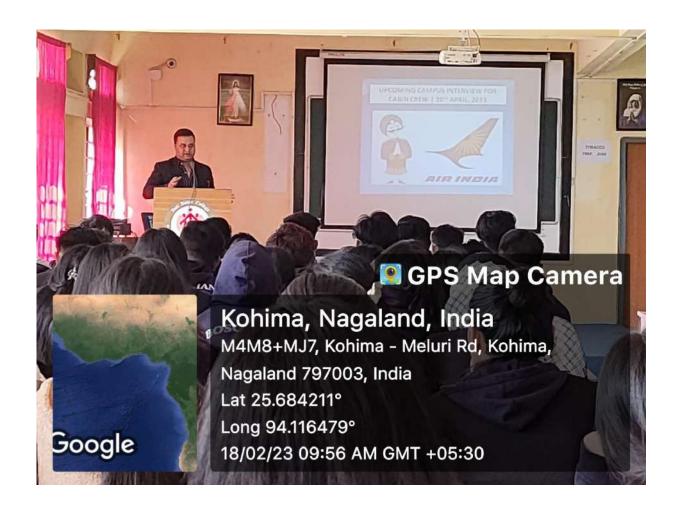

### Report on Skill development and placement

Dated 18 February 2023

The Don Bosco College Kohima under the initiative of Emporium Skill Training Institute (ESTI) hosted a program on the <u>skill development and placement of students in various</u> industries.

The program was led by Sir. Aneerban Mukherjee who gave the talk on the employment opportunities and fields of work. The speaker stated that the Emporium Skill Training Institute have collaboration with Ministry of Tourism, and came to college for purpose of giving direct job opportunity for interested students, in the major field of Aviation, Hostility, and such other like health sector. The speaker enlighten the students on the vast opportunity both in India and in international level under Tourism industry and also mentioned the benefits of such works mainly abroad. The crust of the program was to bring earnings in the early age, and adapting new skills and exploring vast scope after graduation.