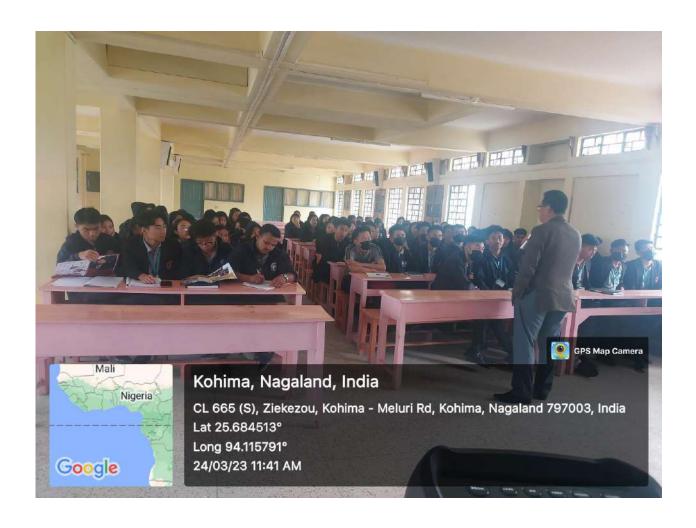

### Report on Skill development and placement

Dated 18 February 2023

The Don Bosco College Kohima under the initiative of Emporium Skill Training Institute (ESTI) hosted a program on the <u>skill development and placement of students in various</u> industries.

The program was attended by  $6^{th}$  semester students along with the presence of Father Christudas and teachers. The program was initiated to give students aware of the earning sectors after graduation.

The program was led by Sir. Aneerban Mukherjee who gave the talk on the employment opportunities and fields of work. The speaker stated that the Emporium Skill Training Institute have collaboration with Ministry of Tourism, and came to college for purpose of giving direct job opportunity for interested students, in the major field of Aviation, Hostility, and such other like health sector. The speaker enlighten the students on the vast opportunity both in India and in international level under Tourism industry and also mentioned the benefits of such works mainly abroad. The crust of the program was to bring earnings in the early age, and adapting new skills and exploring vast scope after graduation.