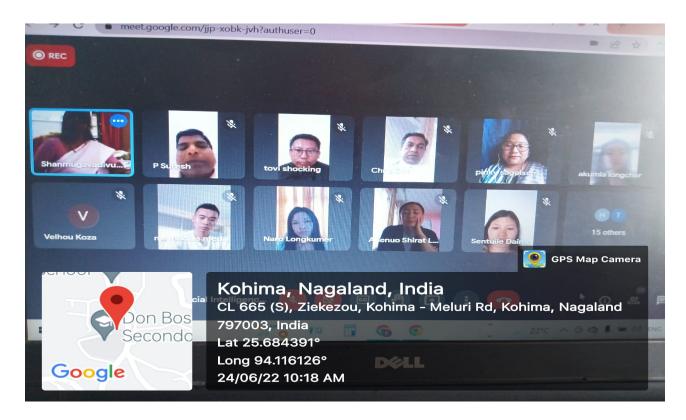

Tally Examinations are conducted through Tally Online Portal. 15-20 students appeared their exams per day. The exam was monitored according to the time allotted to the students where the students were given 60 minutes for 60 questions to complete their exam which was based on Multiple Choice Questions only.