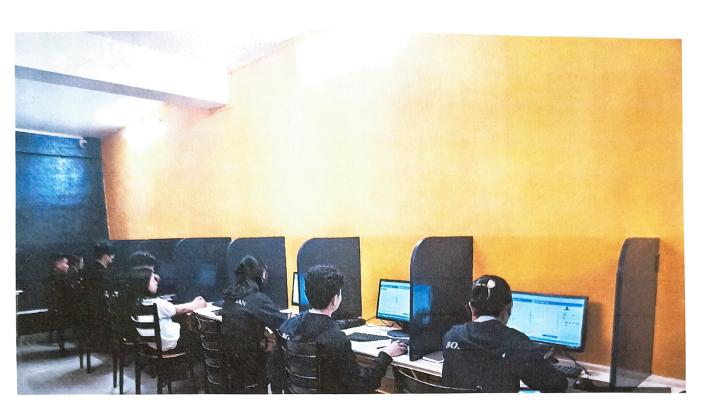

Tally Examinations are conducted through Tally Online Portal. 15-20 students appeared their exams per day. The exam was monitored according to the time allotted to the students where the students were given 60 minutes for 60 questions to complete their exam which was based on Multiple Choice Questions only.

For better functioning and effective class teaching, the students were divided into different groups. The Tally Examinations are conducted in NEILIT Kohima Centre. The exam was monitored according to the time allotted to the students.