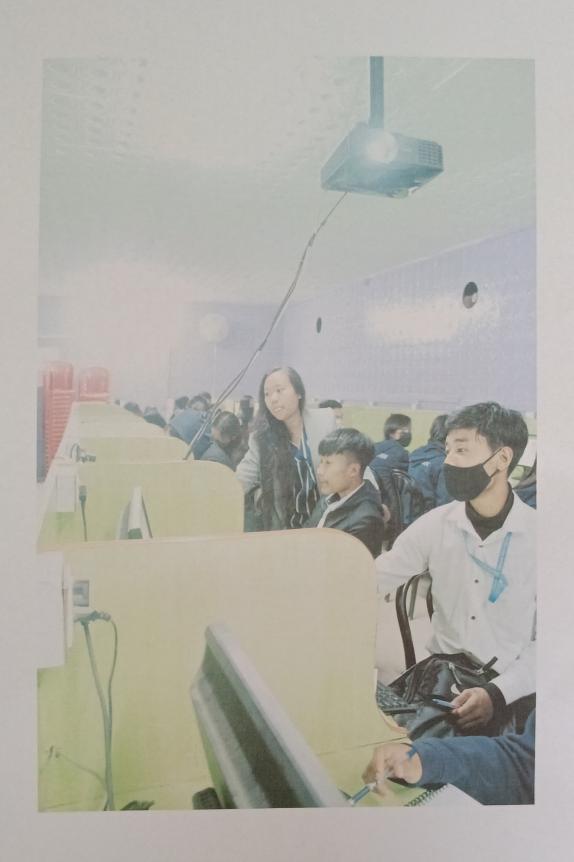

The Certificate Course is provided for 2<sup>nd</sup> year students.

For better functioning and effective class teaching, the students were divided into 11 groups. And by March, as the exam are approaching, the students were divided into three batch.

For better functioning and effective class teaching, the students were divided into different groups. The Tally Examinations are conducted in NEILIT Kohima Centre. The exam was monitored according to the time allotted to the students.