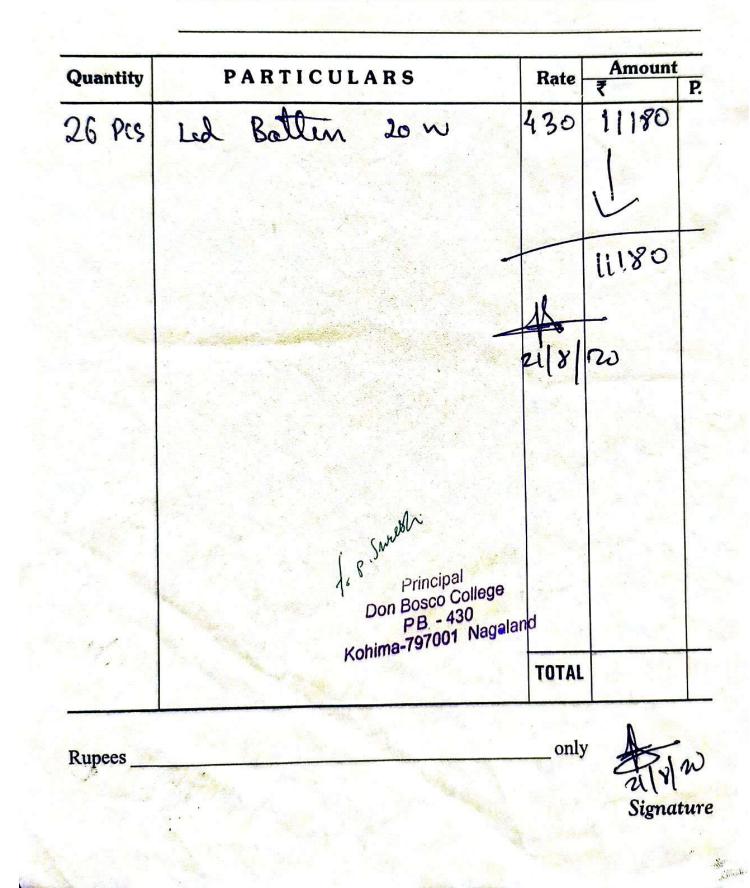

CASH MEMO

LIGHT HOUSE

20

-12/

................

SI. No.

28

TO DON BOSCO COLLEGE KOHMA

|          |                      | D     | Amount<br>7 P |  |
|----------|----------------------|-------|---------------|--|
| Quantity | PARTICULARS          | Rate  | ₹             |  |
| INOS     | NXG UPS 1400         | 8950  | 17900         |  |
| ~NOS     | 80 AH Solar Battery  | 13800 | 27600         |  |
| INOS     | 100 AH solar Battery | 14170 | 14170         |  |
| 4 molt   | 2.5 mm with          | 2600  | 10400         |  |
| 1 stall  | 1.5 mm with          | 1570  | 1570          |  |
| 1 stell  | I MM WITH            | 1060  | 1060          |  |
| 25 Pcs   | Led Batten 2000      | 450   | 11250         |  |
|          | For 2                |       |               |  |
|          | (50° 6-36.63)        |       |               |  |
|          | 「水」におかれの方(184)。 (5)  | TOTA  | \$3990        |  |