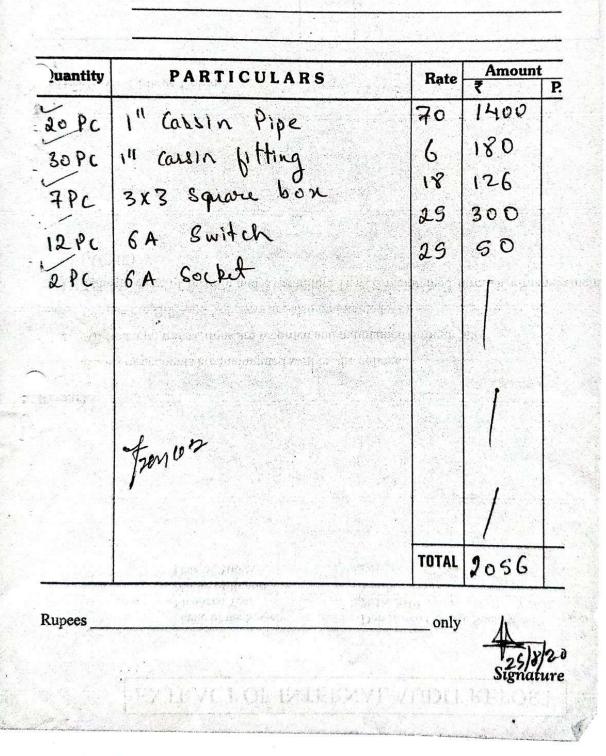

# **LIGHT HOUSE**

Old N.S.T, Fancy Market Kohima – 797001, Nagaland 2292095

Date 24 8 20

SI. No. 354

To

|                 | DADTIONIADO    | D      | Amount        |  |
|-----------------|----------------|--------|---------------|--|
| <b>Zuantity</b> | PARTICULARS    | Rate   | ₹             |  |
| SPL             | 1" Cassin Pipe | 70     | 350           |  |
|                 |                |        | 96 (A)        |  |
|                 |                | 18 Sae | Carrie Carrie |  |
|                 |                |        |               |  |
| E. John P       |                |        |               |  |
|                 |                |        |               |  |
|                 |                |        |               |  |
| 1.0             | Fenton         |        | CNG-11        |  |
|                 |                | C.     |               |  |
|                 |                |        |               |  |
|                 |                |        |               |  |
|                 |                | TOTAL  | 350           |  |