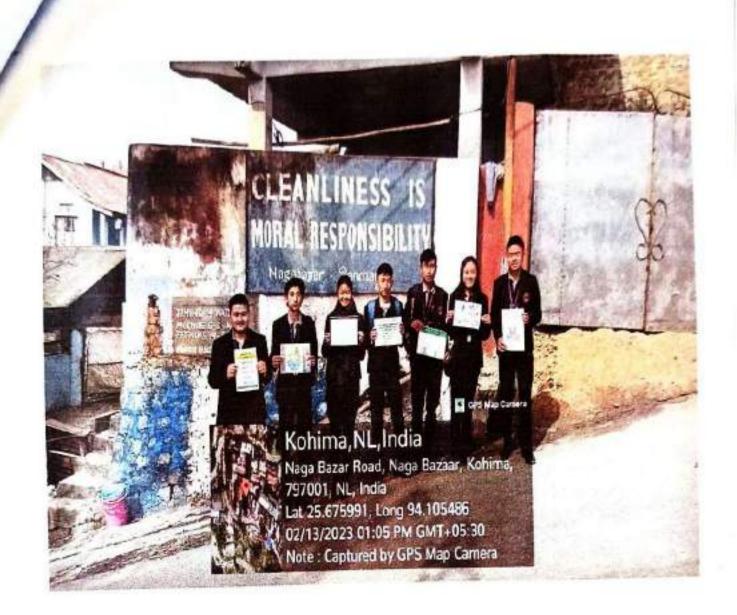

#### Area of Awareness campaign: Naga Bazaar

Topic: Peace

Coordinator: Nyanbemo Khuvung

Is Assistant Coordinator: Akivito Yepto

2<sup>nd</sup> Assistant Coordinator: Ketholeii

| SL No | Name               | NU Roll No |  |
|-------|--------------------|------------|--|
| 1.    | Nyanbemo Khuvung   | AH21530085 |  |
| 2.    | Akivito Yepto      | AH21530060 |  |
| 3.    | Ketholeii          | AH21530073 |  |
| 4.    | Nehumthung Shitri  | AH21530080 |  |
| 5.    | Angunuo Pfukri     | AH21530062 |  |
| 6.    | Nighali            | AH21530083 |  |
| 7.    | Vezotolii Lao      | AH21530097 |  |
| 8.    | Neilangunuo Tsikha | AH21530081 |  |
| 9.    | Chongchan k        | AH21530065 |  |
| 10    |                    |            |  |