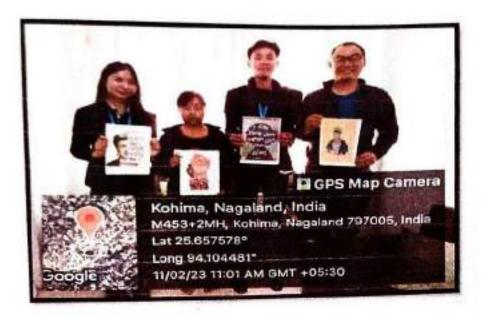

On completion of the task assigned, the students were asked to submit a written report along with Geo-tag photo and video of the activity conducted to the class teacher.

Group-2 Photo

Group-3 Photo