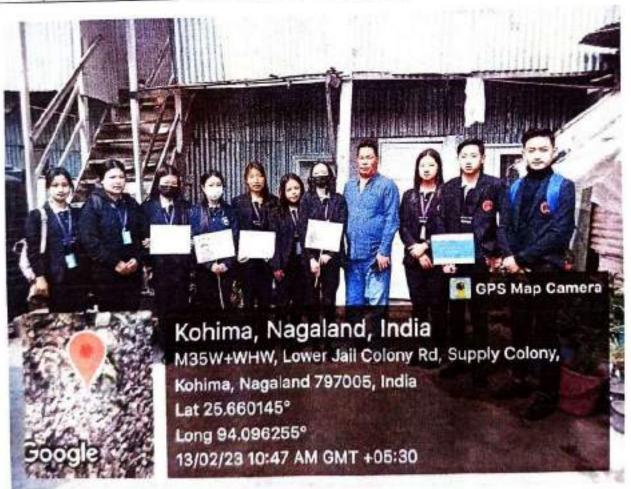

## Topics for Psychology Department (10 students in a group)

- Sexual Harassment prevention- AG Colony
- 2. Right to Vote- Lower Agri Colony
- 3. Clean Election- Lower Jail Colony

Listed below are the names of the students with their registration number as per their groups, assigned topics and colonies.

GROUP I

Topic: Waste Management Location: AG Colony

| Sl.no | Name                | Registration number |
|-------|---------------------|---------------------|
| 1     | Hepenlo Kent        | AH21530211          |
| 2     | Tumbemo T Tsopoe    | AH21530233          |
| 3     | Rosy Rikha          | AH21530227          |
| 4     | Benye Tep           | AH21530208          |
| 5     | Metshezou           | AH21530220          |
| 6     | Wanle Konyak        | AH21530237          |
| 7     | Khunongshi K Tikhir | AH21530216          |
| 8     | Lovinu Lcho         | AH21530218          |
| 9     | Hamthei L           | AH21530210          |