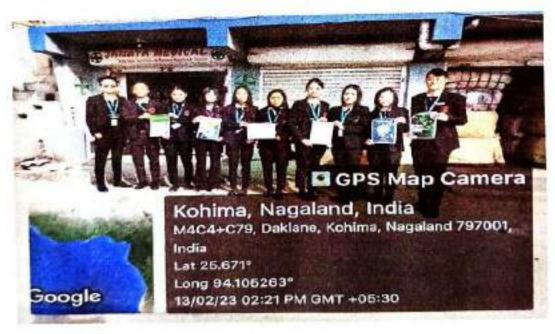

On completion of the task assigned, the students were asked to submit a written report along with Geo-tag photo and video of the activity conducted to the class teacher.

Group-2 Photo

Group-3 Photo