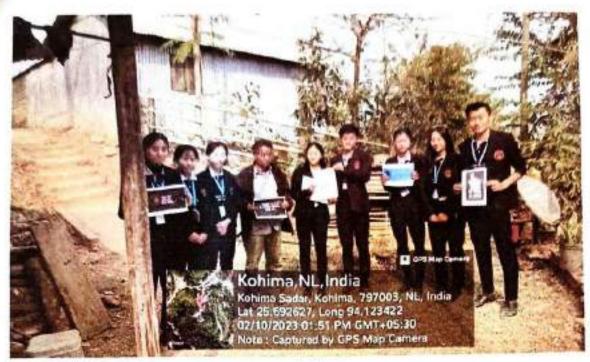

i Kinimi                     | AH21530041  |
| 5                  | Khriebeinuo Dziivichii            | AH21530055  |
| 6                  | Thejavizo Phewhuo                 | AH21530037  |
| 7                  | Kesangulie Mepfhiio               | AH21530052  |
| 8                  | Songmai Sonchyla                  | 11110100000 |

On completion of the task assigned the students were instructed to submit a written report on their group's experience along with Geo-tag photo and video coverage of their interaction and activity with the residents of the colony they were assigned to the class teacher.



Group-1 Photo



Group-2 Photo

GPS Map Came

Kohima, Nagaland, India

M4G9+GV, Kohima, Nagaland 797003, Inc

Lat 25.67641°

Long 94.119452°

11/02/23 09:53 AM GMT +05:30

Group- 3 Photo



Group- 4 Photo

## Report on Awareness Campaign Department of Sociology

#### 4th semester

#### Academic session 2022-2023

The department of sociology 4th semester students, Don Bosco college kohima, were assigned to carried out an 'awareness programme' as a part of their internal assessment project in kohima town on 13 February 2023. The sole purpose of this project was to create awareness among the people of kohima on various topics assigned to them and at the same time also allow the students to enhance their knowledge and be acquainted on the selected topics. It also aims to enable the students to explore, learned and develops the skill to analyst problems.

The present 4th semester has a total strength of 30 students. The students were divided into three groups for the project and