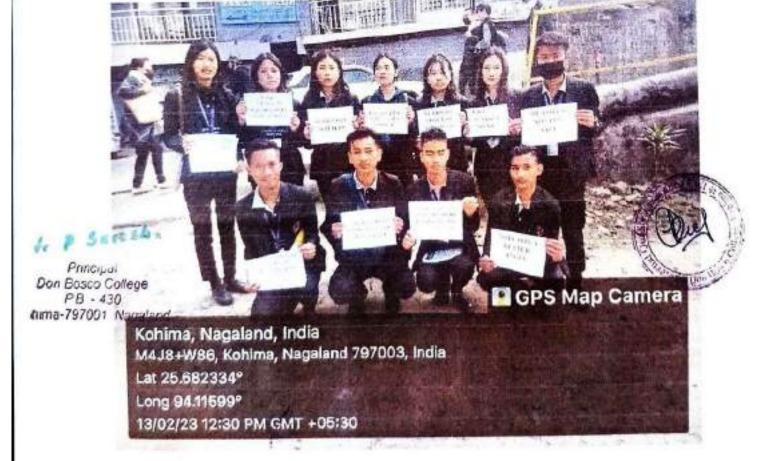

On completion of the task assigned the students were instructed to submit a written report on their group's experience along with Geo-tag photo and video coverage of their interaction and activity with the residents of the colony they were assigned to the class teacher.

Group-1 Photo

Group-2 Photo

GPS Map Came

Kohima, Nagaland, India

M4G9+GV, Kohima, Nagaland 797003, Inc

Lat 25.67641°

Long 94.119452°

11/02/23 09:53 AM GMT +05:30