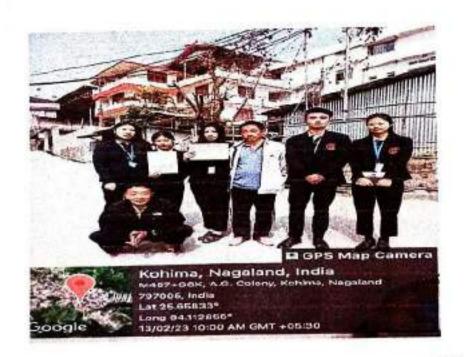

On completion of the project, the students were also informed to submit the written report along with their geo-tag photo and video of the activity conducted to their teacher's incharge.

#### Group 1

Group 2

Group 3

Report by

Sanihe Ariijii

Teacher Incharge