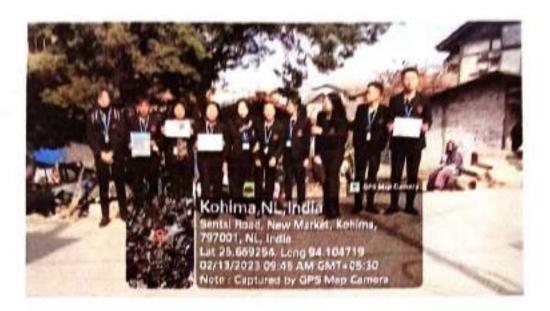

On completion of the project, the students were also informed to submit the written report along with their geo-tag photo and video of the activity conducted to their teacher's incharge.

#### Group 1

Group 2

Group 3

Report by

Sanihe Ariijii

Teacher Incharge