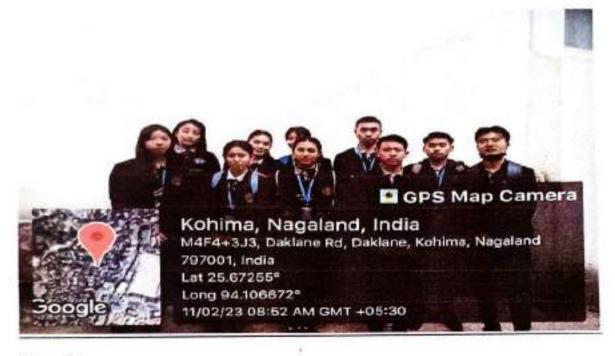

On completion of the task assigned the students were instructed to submit a written report on their group's experience along with Geo-tag photo and video coverage of their interaction and activity with the residents of the colony they were assigned to the class teacher.

Group-1 Photo

Group-2 Photo

GPS Map Came

Kohima, Nagaland, India

M4G9+GV, Kohima, Nagaland 797003, Inc

Lat 25.67641°

Long 94.119452°

11/02/23 09:53 AM GMT +05:30