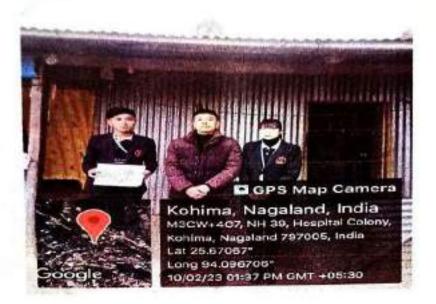

On completion of the task assigned the students were instructed to submit a written report on their group's experience along with Geo-tag photo and video coverage of their interaction and activity with the residents of the colony they were assigned to the class teacher.

Group-1 Photo

Group-2 Photo

GPS Map Came

Kohima, Nagaland, India

M4G9+GV, Kohima, Nagaland 797003, Inc

Lat 25.67641°

Long 94.119452°

11/02/23 09:53 AM GMT +05:30