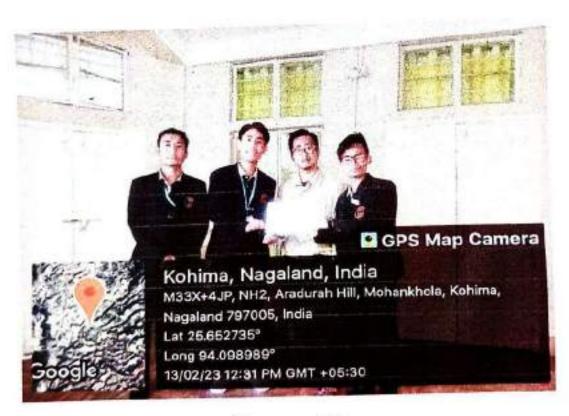

On completion of the assigned, the students were asked to submit a written report along with the Geo-tag photo of the activity conducted to the class teacher

Report prepared by Mr. Medochiilie Ciesotsu Class Teacher