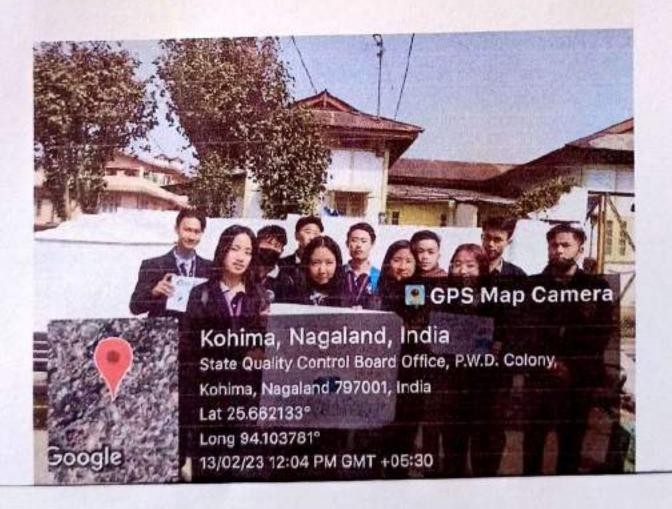

On completion of the project, the students were also informed to submit the written report along with their geo-tag photo and video of the activity conducted to their teacher's incharge.

#### Group 1

Group 2

Group 3

Report by

Sanihe Ariijii

Teacher Incharge