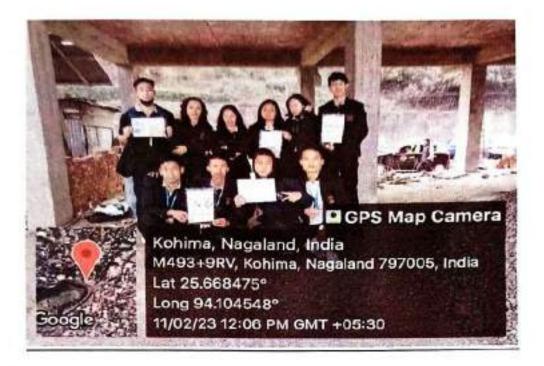

On completion of the assigned, the students were asked to submit a written report along with the Geo-tag photo of the activity conducted to the class teacher

Report prepared by Mr. Medochiilie Ciesotsu Class Teacher