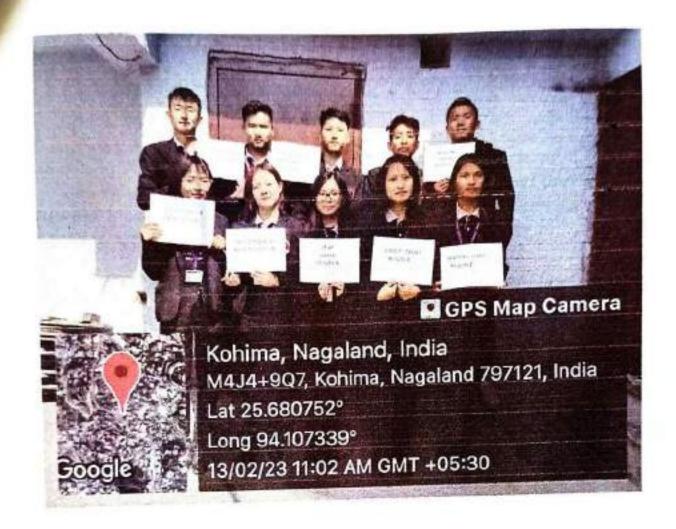

On completion of the task assigned, the students were asked to submit a written report along with Geo-tag photo and video of the activity conducted to the class teacher.

Group-2 Photo

Group-3 Photo