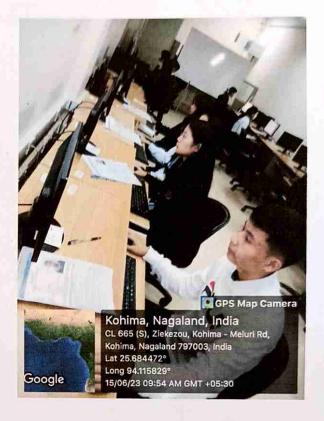

# **DBCK conduct CCC Exam at NEILIT**

ADBCK 2<sup>nd</sup> Semester completed their course and appeared their Examination from the National Institute of Electronics and Information Technology, Meriema Campus on 15<sup>th</sup> June 2023 from 09.30 A.M to 11.00 A.M first batch, 11.30 A.M to 1.00 P.M for the second batch and 02.00 p.m. 3.30 P.M for the Third batch.

There are altogether 260 students appearing for CCC exams at NEILIT.

Another batch of students completed their exams on 14<sup>th</sup> July 2023, where 45 students appeared The DBCK College during the summer break offered the certificate course to the neighboring village, where 35 students enrolled and by August, 24 students appeared for the exams.