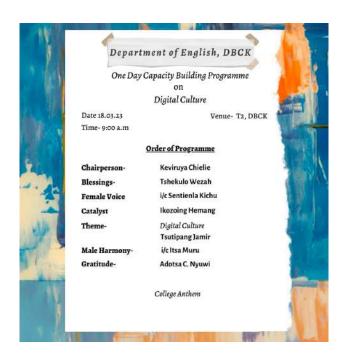

4<sup>th</sup> Departmental Activity.

The Department of English, Don Bosco College Kohima, conducted a One Day Capacity Building Programme on 18th Of March, 2023 under the theme "Digital Culture". The programme was organized under the supervision of Dr. Toshimenla Kichu, Asst. Prof.& Head of Dept. of English. The programme took place in College hall T2 at 9 am and was attended by Ninety- Seven students along with the faculties. The 6<sup>th</sup> sem had the privileged of initiating the programme with KeviruyaChielieas chairperson, invocation by TshekuloWezahfollowed by a melodious performance by 6th Sem girls. Ikozoing Hemang gave a motivational speech based on his personal experience as a college student. He talked about the difference between the online classes and offline classes and it's impact upon his education. He also talked about what success really means to him and shares how grateful he is for all the good times he had in this college. He encouraged the students by saying that everyone will succeed in different ways at the end of the day and we should be grateful about it. His speech was really appreciated by everyone. The stage was then given to Sir Tsutipang Jamir, the resource person of the day. He spoke on Digital Culture with his main focus being how to help the students develop critical thinking which has been declining with the dependence on technology. He talked about GAFAM i.e Goggle, Apple, Facebook, Amazon and Microsoft and said all these technologies have restrained our capacity and capability to think beyond what is already provided. He also talked about Phubbing which is the act of snobbing someone instead of paying attention to them when they are together and warned the students not to be Phubbers. He also talked about Hypodmeic Needle theory / Magic Bullet theory which talks about how we are overshadowed by the truth provided by the Media and our truth and beliefs are developed accordingly. Spiral of Silence was also touched upon by him whereby an individual submits to the majority and advised the students not to develop the fear of missing out from the crowd. He also further emphasized on the Culture industry and States that all these things are the reason why one cannot develop critical thinking. He ended his session by assigning story writing to the students under certain conditions. The stage was then taken over by the 6<sup>th</sup> semboys for a special performance. Adotsa C Nyuwi beautifully wrapped up the entire programme with his words of gratitude. This was followed by singing of the College Anthem, light refreshment and group photos.