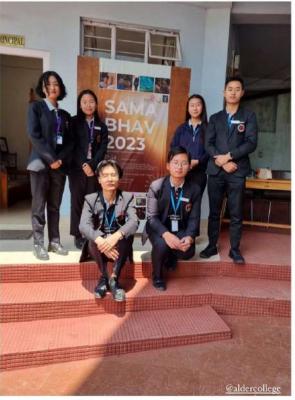

# International Film festival 2023 Report

On April 27<sup>th</sup> and 28<sup>th</sup> of April 2023, the Don Bosco College, Kohima, Media Cell Team attended an International Film Festival organized by Sama Bhav, which was held in Alder College, Dr. Setu Memeorial Hall, Sepfuzou. A variety of films based on celebrating gender, equity, diversity and inclusion was shown in the program.

The program started with a special number and dance, followed by an introduction speech on the film festival by Mr. Nelson Deb who expressed the project as an aim to share the findings, build conversations and develop gender equality guidelines to ensure inclusive representation on screen and gender responsive, on-site institutional arrangements and facilities for women. The festival director and curator, Mr. Harish Sadani talked on the Sama Bhav, meaning Equanimity, a unique Travelling Film Festival on Gender Equity and Diversity, going across the length and breadth of India. Sama Bhav is a unique, one of its kind Film Festival, as the specially curated films include regional, national and international shorts, features and documentaries covering a range of gender and sexuality themes. The program proceeded with the screening of the films like TO-LET Toilet, Project Stree, Finding Faces, Gandi Baat (Bad Thing), We Need To Talk, Binary Error, The Bystander Moment, Kohrra. The next screening of the films took place on 28th of April, films like Tall (Bottomland), Like A Moon Flower, Ujjhyo, Sandhya, The First Wedding and From The Shadows (Missing Girls). After each screening of the films, there was a session for discussion on the topics, interactions and questionnaires from both the professors, the invitees and students.