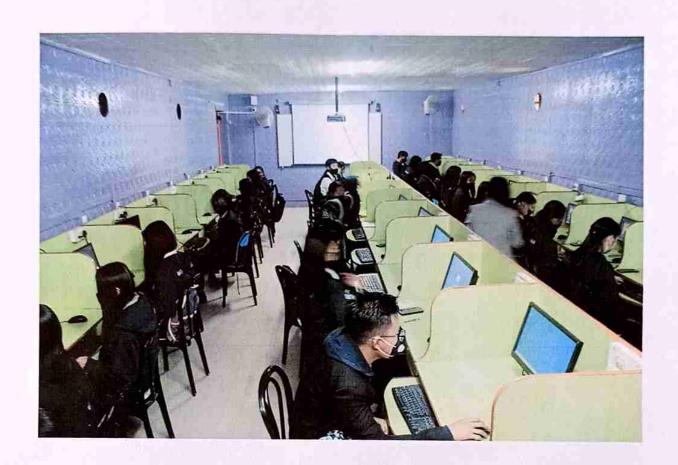

# **DBCK conduct CCC Exam at NEILIT**

ADBCK 2<sup>nd</sup> Semester completed their course and appeared their Examination from the National Institute of Electronics and Information Technology, Meriema Campus on 15<sup>th</sup> June 2023 from 09.30 A.M to 11.00 A.M first batch, 11.30 A.M to 1.00 P.M for the second batch and 02.00 p.m. 3.30 P.M for the Third batch.

There are altogether 260 students appearing for CCC exams at NEILIT.

Another batch of students completed their exams on 14<sup>th</sup> July 2023, where 45 students appeared The DBCK College during the summer break offered the certificate course to the neighboring village, where 35 students enrolled and by August, 24 students appeared for the exams.