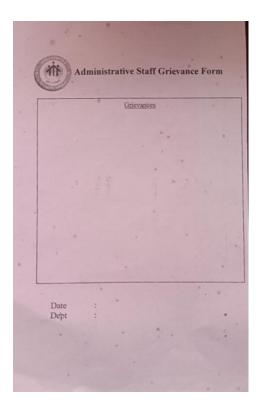

# SAMPLE FORM ISSUED TO RESPECTIVE DEPARTMENT OR WITH STUDENTS FORUM

Administrative and Academic staff collects the form from IQAC

Students collects the form from Students Forum Office

|  | - |
|--|---|
|  |   |
|  |   |
|  |   |
|  |   |
|  |   |
|  |   |
|  |   |
|  |   |