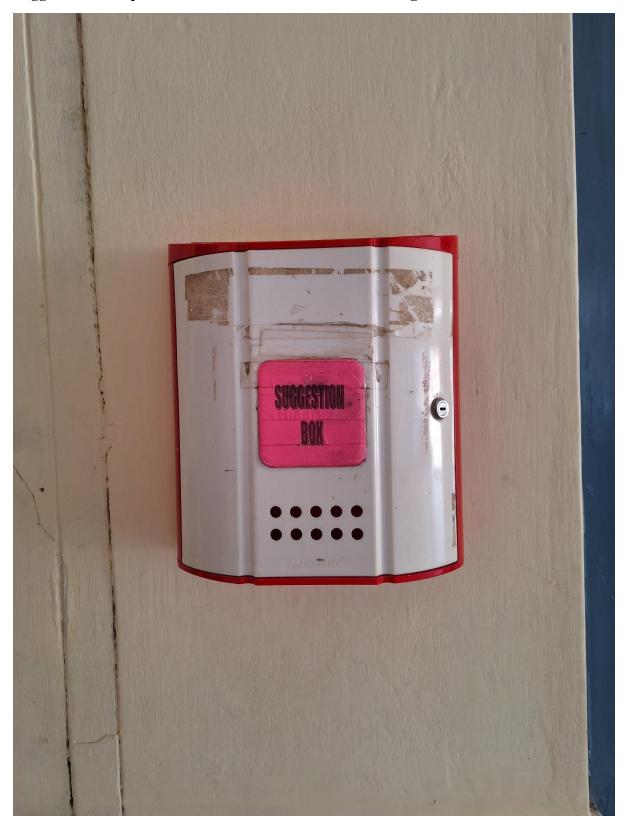

## MECHANISM OF SUBMISSION OF OFFLINE GRIEVANCES

Suggestions/Complaint Box At The Entrance Of The College