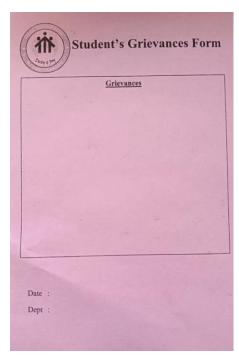

# SAMPLE FORM ISSUED TO RESPECTIVE DEPARTMENT OR WITH STUDENTS FORUM

Administrative and Academic staff collects the form from IQAC

Students collects the form from Students Forum Office

|  | - |
|--|---|
|  |   |
|  |   |
|  |   |
|  |   |
|  |   |
|  |   |
|  |   |
|  |   |