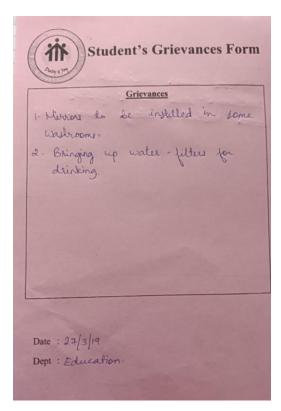

### SAMPLE FILLED FORM

|                  | Grievances                                  |
|------------------|---------------------------------------------|
| - Holiola<br>and | igs to be given on Secon<br>Fewrth Saturday |
|                  |                                             |
|                  |                                             |
|                  |                                             |
|                  |                                             |
| Date             | : 11-09-2021                                |