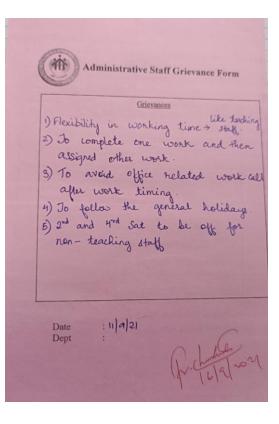

### SAMPLE FILLED FORM

|                  | Grievances                                  |
|------------------|---------------------------------------------|
| - Holiola<br>and | igs to be given on Secon<br>Fewrth Saturday |
|                  |                                             |
|                  |                                             |
|                  |                                             |
|                  |                                             |
| Date             | : 11-09-2021                                |