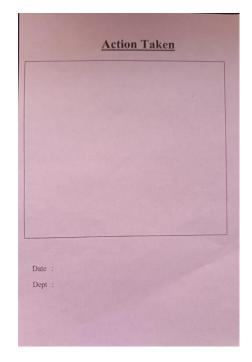

# SAMPLE FORM ISSUED TO RESPECTIVE DEPARTMENT OR WITH STUDENTS FORUM

Administrative and Academic staff collects the form from IQAC

Students collects the form from Students Forum Office

|  | - |
|--|---|
|  |   |
|  |   |
|  |   |
|  |   |
|  |   |
|  |   |
|  |   |
|  |   |