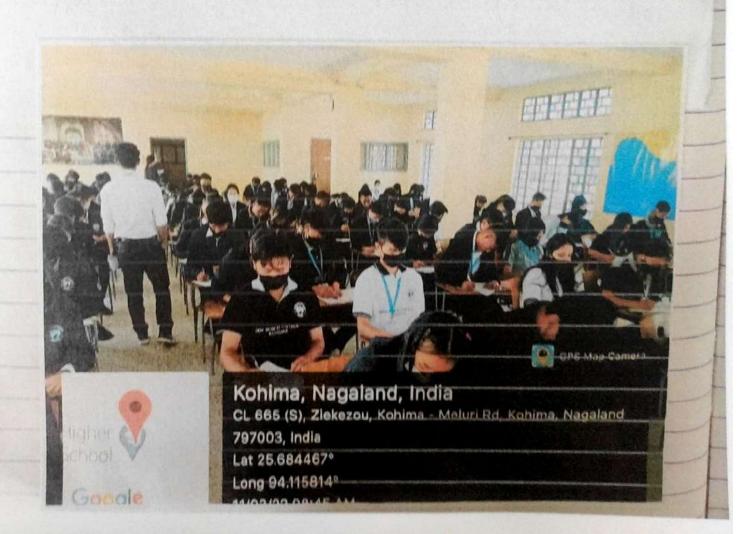

#### NOTICE

The NAAC criteria 2.2.1 makes it mandatory for all the colleges to segregate the fast learners and slow learners. We in DBCK would like to implement it from this semester and the Controller of examination office will assist in this process. Thus all the honours paper teachers are requested to set 10 multiple choice questions or fill in the blanks or one word answer. Questions can be based on previous semester/present semester/ general knowledge and it should be tough. In this assessment, students who score more than 80% could be categorised as fast learners and those who score below 40% could be categorised as slow learners. Prior notification should not be given to the students regarding the test. It will be a sudden test for the students. Please email the questions to dbckexams@gmail.com on or before 27th February, 2022. Mr Kenei will prepare the questions papers and the test will be conducted along with the upcoming CIA test (4th March 2022). The test will be conducted in the first ten minutes and CIA test timing will be extended to 9.10 am and 2.10 pm for Shift I and Shift II respectively. The name list of fast learners and slow learners should be pasted in the Staff log book and a copy must be submitted at IQAC office. Fast learners will be followed by Ms Alovely and slow learners will be followed by Ms Rokovinuo. Please give your full cooperation for this urgent mission.

### DON BOSCO COLLEGE KOHIMA

Level of Learning Test March 2022

### SECOND SEMESTER

History

| 41.00 | te: 04-03-2022 Roll no.                   | Ma       | x: 10Marks  |
|-------|-------------------------------------------|----------|-------------|
| I.    | Choose the correct answer by putting a    | a tick ( | (√) mark in |
|       | the brackets provided                     |          |             |
| 1.    | Harshavardhana belonged to the dynasty of | of       |             |
|       | (a) Kushans                               | (        | )           |
|       | (b) Chedi                                 | (        | )           |
|       | (c) Pushyabhuti                           | (        | )           |
| 2.    | The Gandhara School of Art flourished du  | ring th  | e age of    |
|       | (a) Kushanas                              | (        | )           |
|       | (b) Guptas                                | (        | )           |
|       | (c) Mauryas                               | (        | )           |
| 3.    | The Saka Era (78 AD) was started by       | 1        |             |
|       | (d) Gautamiputra Satakarni                | (        | )           |
|       | (e) Kanishka                              | /(       | )           |
|       | (f) Kadphasis II                          | (        | )           |
| 4.    | The Gandhara School of Art is a combinat  | tion of  |             |
|       | (d) Indian Style + Greek Style            | (        | )           |
|       | (e) Greek Style + Kushan Style            | (        | )           |
|       | (f) Mauryas Style + Indian Style          | 10       | )           |
| 5.    | Which is the second capital of Kanishka?  | 14       |             |
|       | (a) Mathura                               | 1        | )           |
|       | (b) Sanchi                                | (        | 1           |
|       | (c) Pataliputra                           |          |             |