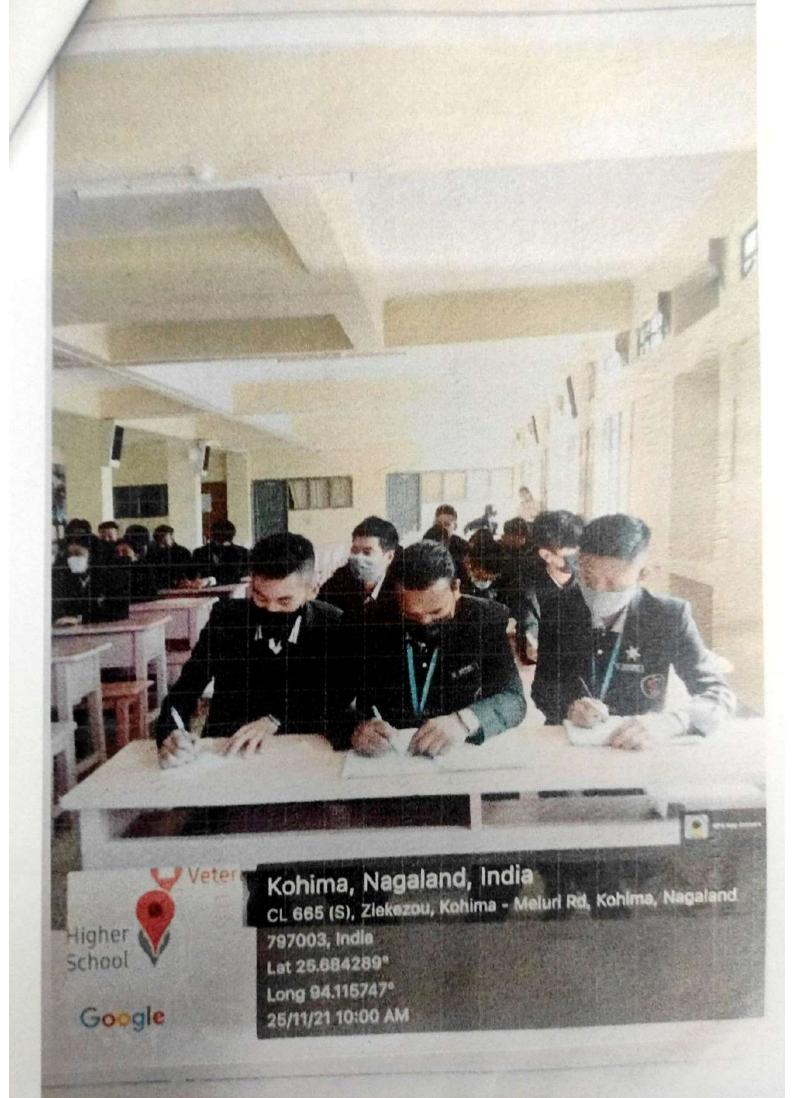

### REPORT ON LEADERSHIP SKILLS WITH YOUTHNET SESSION-2

The second session of Leadership Skills organised by Advanced Learners Committee, DBCK in collaboration with Youthnet was held on 25th November 2021, Thursday from 9:00am to 12:00pm for the Students Forum, Class representatives and Vice Class representatives of DBCK.

The Resource Persons for the session-

Ms. Tsepila Zhimomi (Manager, Training and Talent Management, Youthnet)

#### TOPAS

- Telephone & Email Etiquette
  Importance
  Do's and Don'ts
  Essential
- Work Ethics
   Definition
   How to develop strong work ethics

The programme started with everyone welcoming the Resource Person and saying the Lord's prayer. Welcome note was given by Ms. Alovely Aye, Convenor of Advanced Learners Committee, DBCK. Review of last session was done by asking a few questions by the resource person.