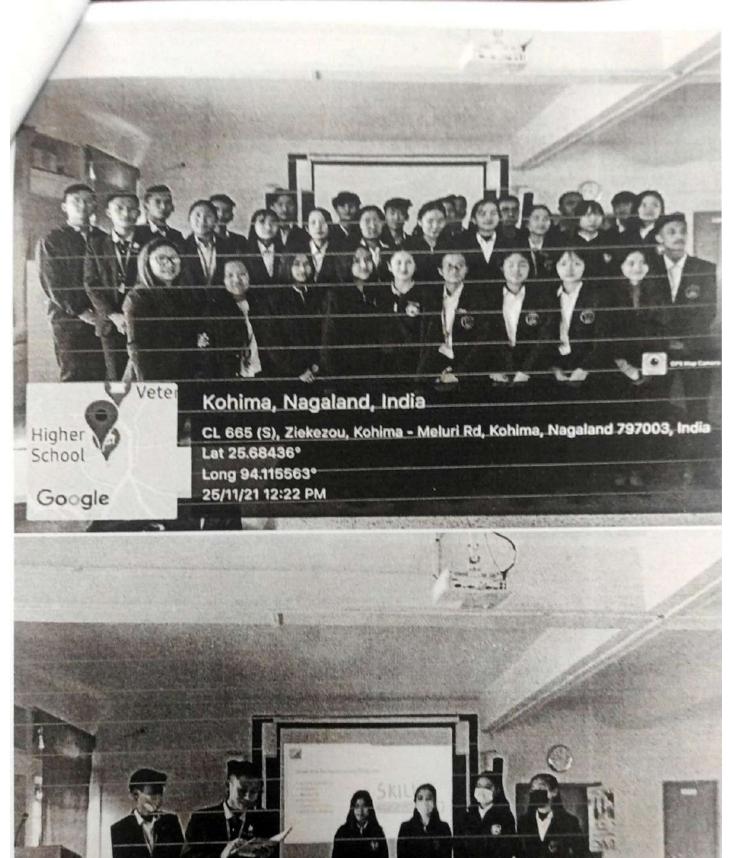

### REPORT ON LEADERSHIP SKILLS WITH YOUTHNET SESSION-2

The second session of Leadership Skills organised by Advanced Learners Committee, DBCK in collaboration with Youthnet was held on 25th November 2021, Thursday from 9:00am to 12:00pm for the Students Forum, Class representatives and Vice Class representatives of DBCK.

The Resource Persons for the session-

Ms. Tsepila Zhimomi (Manager, Training and Talent Management, Youthnet)

#### TOPAS

- Telephone & Email Etiquette
  Importance
  Do's and Don'ts
  Essential
- Work Ethics
   Definition
   How to develop strong work ethics

The programme started with everyone welcoming the Resource Person and saying the Lord's prayer. Welcome note was given by Ms. Alovely Aye, Convenor of Advanced Learners Committee, DBCK. Review of last session was done by asking a few questions by the resource person.