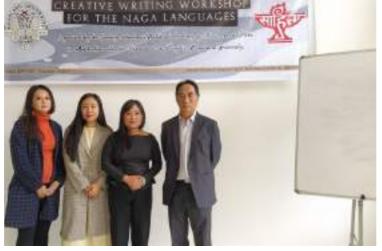

# Creative Writing Workshop for the Naga Languages

Organised by the Sahitya Akademi (National Academy of Letters), New Delhi, in collaboration with the Department of Tenyidie, Nagaland University, Kohima Campus: Meriema.

Those who wish to participate may fill the google form given in the link below:

https://forms.gle/ego4bnFKfpqurvVG6

October 28-30 2021

Venue Nagaland University, Kohima Campus: Meriema

Registration fee: 200/- (spot payment), Capacity: 30 participants, Selected participants will be informed through WhatsApp

### Resource Persons

Easterine Kire

Writer. Recipient of Governor's medal for excellence in Naga literature (2011), and Free Voice award (Catalan PEN, Bascelona 2013).

Son of the Thursdendood (Speaking Tiger 2016) has won the Tata Book of the year 2017 and the Ball Sahtya Puraskar 2016 from the Indian Academy of Ladan.