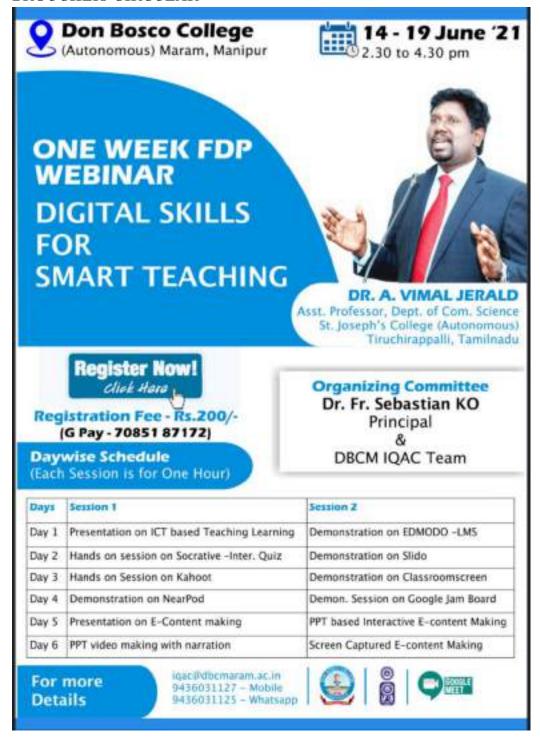

#### FACULTY DEVELOPMENT PROGRAMME DON BOSCO COLLEGE (AUTONOMOUS) MARAM 14<sup>TH</sup> TO 19<sup>TH</sup> JUNE 2021

#### REPORT

Don Bosco College Kohima teaching staff of both Shift-I and Shift-II participated in the "One Week Virtual Faculty Development Programme on Digital Skills in Smart Learning" organized by the Don Bosco College (Autonomous) Maramand IQAC DBCMfrom 14<sup>th</sup> June to 19<sup>th</sup> June 2021. Dr. AVimalJerald was the resource person for all the sessions. Total 22 staff participated. The FDP was a big learning experience for all the staff, due to the pandemic now everything is getting digitalized, where digital knowledge is a must learning for everyone.

The FDP was conducted through online platform zoom for all the days.

On the first day, it started with inaugural programme after which the day 1 session started, the resource person explained on the introduction of ICT based teaching and learning, and how different tools are available and are effective for teaching the students. He also explained LMS tool- EDMODO where it is similar to Google Classroom but have more features for students to participate.

On the 2<sup>nd</sup> Day, the resource person start the session by teaching Socrative and Slido where it is an interactive digital tool which can be used in the class while teaching

On the 3<sup>rd</sup> Day, the resource person taught Kahoot and Classroom Screen where these two tools are also an interactive tool, where student can participate, there are different activity in the tools which will make the students to make learning interesting.

On the 4rd Day, the session started by demonstration on Nearpod, after which the uses of Google Jamboard was showed by the resource person.

On the 5<sup>th</sup> Day, there was presentation on E-content making and demonstration on PPT based interactive e-content, where a teacher can make use of Microsoft PPT, uses different methods to make the class interactive and interesting.

On the last day, the resource person gave a demo on how PPT Video is made with narration, so the staff can upload the PPT and narration to the PPT to the students. He also gave a demo on screen captured e-content making. After the session was over, there was valedictory programme where the participants shared their experiences and also the resource person gave his feedback.