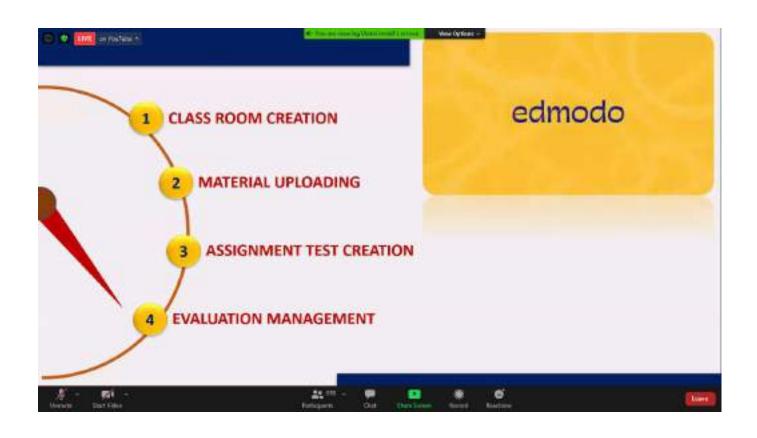

The FDP was conducted through online platform zoom for all the days.

On the first day, it started with inaugural programme after which the day 1 session started, the resource person explained on the introduction of ICT based teaching and learning, and how different tools are available and are effective for teaching the students. He also explained LMS tool- EDMODO where it is similar to Google Classroom but have more features for students to participate.