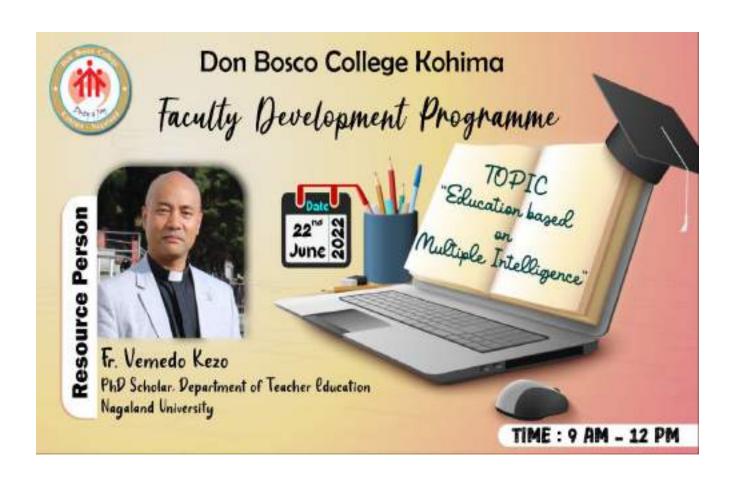

## SEVEN DAY FACULTY DEVELOPMENT PROGRAMME ON

LEARNING MANAGEMENT SYSTEMS AND OPEN EDUCATIONAL RESOURCES

(08-07-2020 to 14-07-2020)

#### Introduction

#### **Concept Note:**

MHRD has taken up novel initiatives like SWAYAM (India's own MOOCs), Swayam Prabha, National Digital Library, and National Academic Depository etc. As per guidelines of UGC every institute is taking various initiatives in promoting online learning. Due to Covid-19 pandemic face to face mode of teaching learning was disrupted all the academic activities. In this situation teaching learning process through E-Learning has given an alternative solution to connect to the learners. The FDP intends to bring together to share best practices and experiences of online learning and also this FDP has been designed to highlight the online technologies, that may help the faculty members to ensure a smooth teaching learning process through online. The FDP aims to focus on planning, developing, delivering and managing online resources for teaching learning in higher education institutions, to lay down a platform for the teachers to engage the learners through various interactive technologies, E-learning tools, Open Online Educational Resources (OERs) and assessment activities etc.