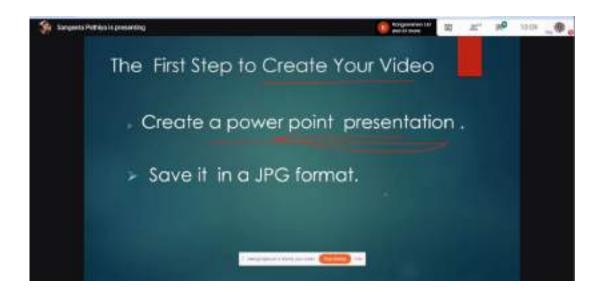

In the three day workshop, teachers were oriented on Virtual Management of Class and Evaluation- Google Classroom, Google Forms by Mr. Deepak Sahu and Miss MadhuriPadaya from K.J Somaiya College of Science and Commerce, Mumbai; Virtual Delivery and Videos in teaching-Google Meet, Zoom, Virtual boards by Dr. SoyhunloSebu, Regional Institute of Education, NCERT, Bhopal and Virtual Delivery and Videos- Creating and Editing videos using OBS and OSVE by Dr. SangeetaPethiya Regional Institute of Education, NCERT, Bhopal. Participants were also provided with practice sessions and assignments after delivery of lessons.