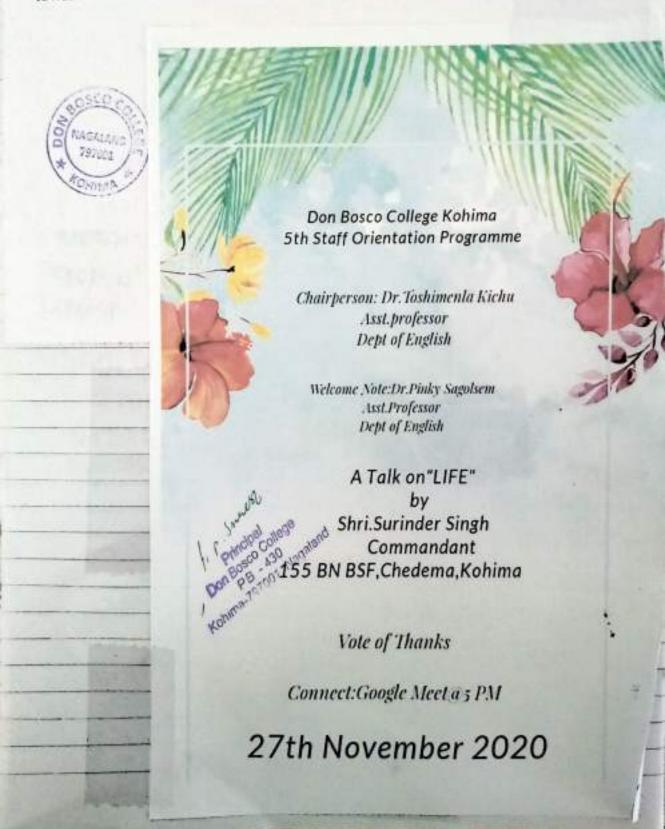

#### Staff Development 2020

On the 27th November 2020, the staff had its orientation with Shri. Surinder Singh, (Commandant, 155 BN BSF Chedema, Kohima) on "A Talk on Life". He interacted with the staff's on the meaning of life and also shared with them his near-death experience. His perspective on the value of life brought in a new attitude towards the worth of life among the staff.