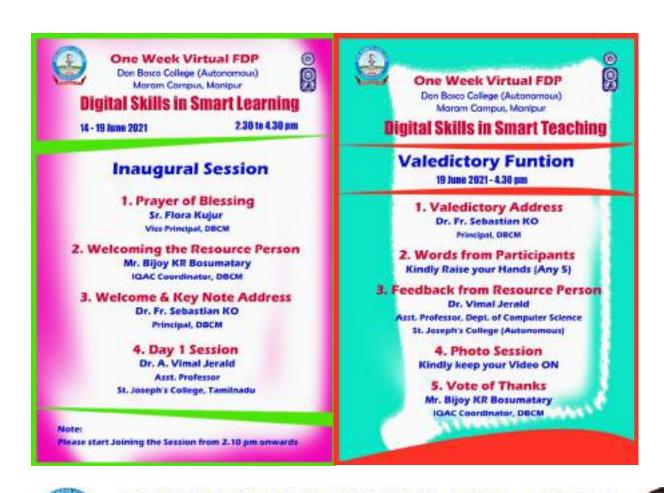

#### REPORT

Don Bosco College Kohima teaching staff of both Shift-I and Shift-II participated in the "One Week Virtual Faculty Development Programme on Digital Skills in Smart Learning" organized by the Don Bosco College (Autonomous) Maramand IQAC DBCMfrom 14<sup>th</sup> June to 19<sup>th</sup> June 2021. Dr. AVimalJerald was the resource person for all the sessions. Total 22 staff participated. The FDP was a big learning experience for all the staff, due to the pandemic now everything is getting digitalized, where digital knowledge is a must learning for everyone.

The FDP was conducted through online platform zoom for all the days.

On the first day, it started with inaugural programme after which the day 1 session started, the resource person explained on the introduction of ICT based teaching and learning, and how different tools are available and are effective for teaching the students. He also explained LMS tool- EDMODO where it is similar to Google Classroom but have more features for students to participate.

On the 2<sup>nd</sup> Day, the resource person start the session by teaching Socrative and Slido where it is an interactive digital tool which can be used in the class while teaching

On the 3<sup>rd</sup> Day, the resource person taught Kahoot and Classroom Screen where these two tools are also an interactive tool, where student can participate, there are different activity in the tools which will make the students to make learning interesting.

On the 4rd Day, the session started by demonstration on Nearpod, after which the uses of Google Jamboard was showed by the resource person.

On the 5<sup>th</sup> Day, there was presentation on E-content making and demonstration on PPT based interactive e-content, where a teacher can make use of Microsoft PPT, uses different methods to make the class interactive and interesting.

On the last day, the resource person gave a demo on how PPT Video is made with narration, so the staff can upload the PPT and narration to the PPT to the students. He also gave a demo on screen captured e-content making. After the session was over, there was valedictory programme where the participants shared their experiences and also the resource person gave his feedback.