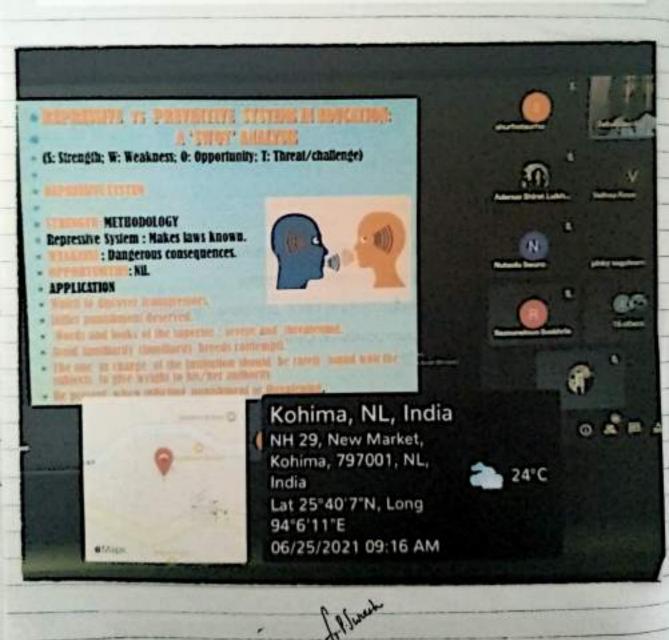

## PREVENTIVE SYSTEM: ACCOMPANYING THE YOUNG THE DON BOSCO WAY

Chairperson- Miss Shurhonuo Invocation- Dr. Velhou Koza Welcome Note- Dr. Adenuo

Resource Person- Fr. Dr. A.J. Sebastian SDB

~Q&A~

Vote of Thanks- Miss Sentuile

#### 2021 STAFF DEVELOPMENT PROGRAMME, DBCK

Don Bosco College, Kohima organized an online staff development programme on 25th June, 2021. The programme was chaired by Ms. Shurhonuo; the invocation made by Dr. Velhou Koza and Dr. Adenuo as the speaker for the welcome note. The meeting was held under the theme "Preventive System: Accompanying the Young the Don Bosco Way" with Fr. Dr. A. J. Sebastian SDB as the resource person. The resource person emphasized on the three pillars of the Don Bosco institution namely; reason, religion and loving kindness. He urged the staff to take upon these qualities for mentoring students. Besides giving out an assignment, he also shared some of his personal experiences with mentoring and interacted with the staff as the teachers also shared their own experiences during the question hour. The event ended with Ms. Sentuile with her note of gratitude. A total number of 22 teachers attended the programme which proved beneficial and successful.