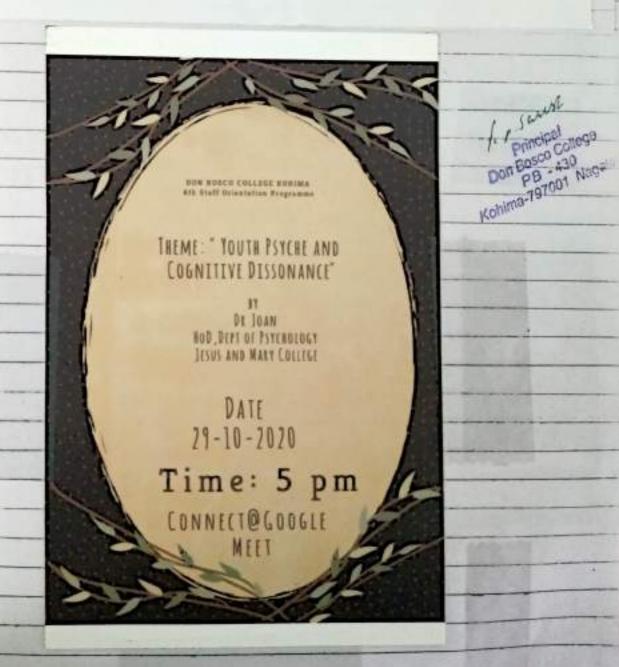

#### Report on 4th Staff Orientation Programme

The 4th Staff Orientation Programme was held on 29th October 2020 through Google Meet Dr. Joan Anthony, HoD, Dept of Psychology from Jesus and Mary College, Delhi was the resource person. She animated the Staff on the topic, "Youth Pschye and Cognitive Dissonance." She highlighted on how to set connectivity with the young minds to understand and listen to what they were trying to communicate . After the talk, a time was given for interaction and discussion which was very beneficial for all the Staff.