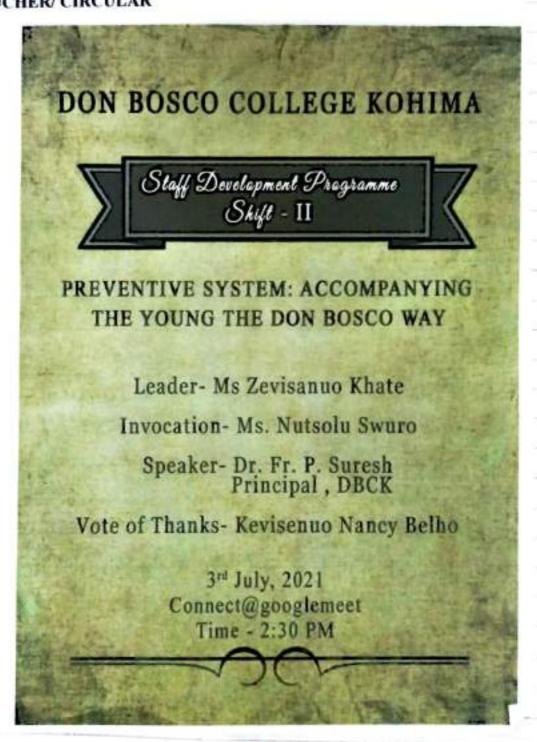

## DON BOSCO COLLEGE KOHIMA STAFF DEVELOPMENT PROGRAMME SHIFT-II 03-07-2021

BROUCHER/ CIRCULAR

#### REPORT OF THE STAFF DEVELOPMENT PROGRAMME

On 3th of July 2021, Staff Development Program was organized on the Preventive System: Accompanying the young the Don Bosco way at 2:30 pm.

The program was chaired by Ms. Zevisanuo Khate, and invocation was pronounced by Ms. Nutsolu Swuro. Dr. Fr. P. Suresh, Principal, DBCK spoke to the staffs on the Preventive System of Education. Ms. Kevisenuo Nancy Belho pronounced a vote of thanks.