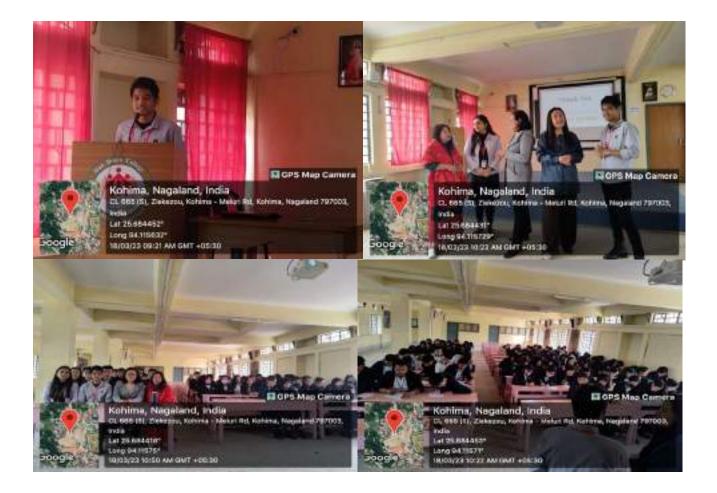

### DEPARTMENT OF POLITICAL SCIENCE, DBCK.

by Hovika Lohe (3<sup>rd</sup> Sem)

A capacity building programme was conducted on 19<sup>th</sup> of July at DBCK by the Dept. of Political Science. The programme started with the invocation by Ms. Keneisenuo (5<sup>th</sup> Sem), followed by introduction of the speaker by Miss Nutsolu Swuro, Asst. Professor Dept. of Political Science.

Thereafter the speaker, Mr. Thavaseelan K (IAS), Principal Director of School Education, Government of Nagaland, reflected his profound knowledge on the topic. He also gave a presentation on Civil Service exam and the tips, ideas and methods to crack the exam.

An interactive session was held after the presentation, where the students put forward the questions of their interest and cleared their doubts.

The programme concluded with a vote of thanks by Mr. Zupenthung Shitiri, Asst. Professor Dept. of Political Science, followed by College Anthem led by Mr. Kekhriezhanyii Albert (5<sup>th</sup> Sem).