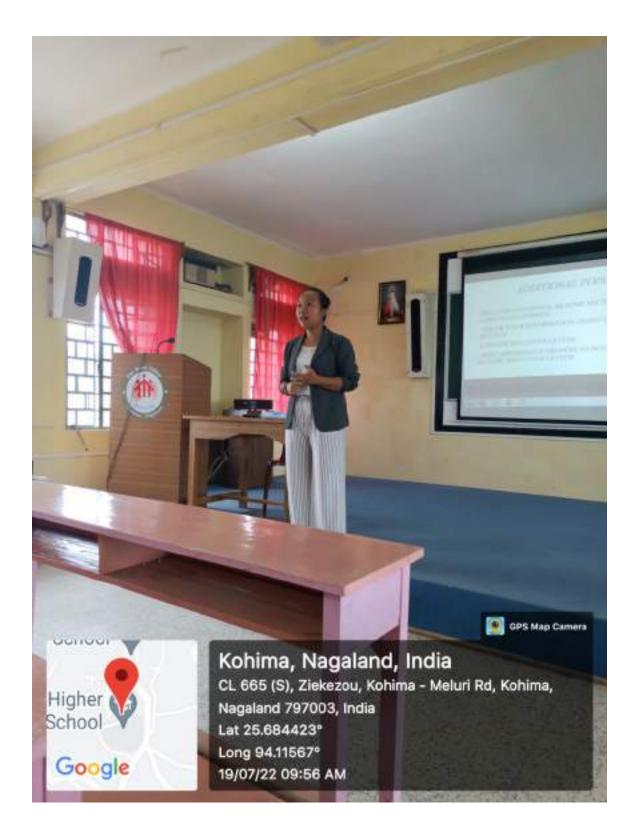

Thereafter the speaker, Mr. Thavaseelan K (IAS), Principal Director of School Education, Government of Nagaland, reflected his profound knowledge on the topic. He also gave a presentation on Civil Service exam and the tips, ideas and methods to crack the exam.