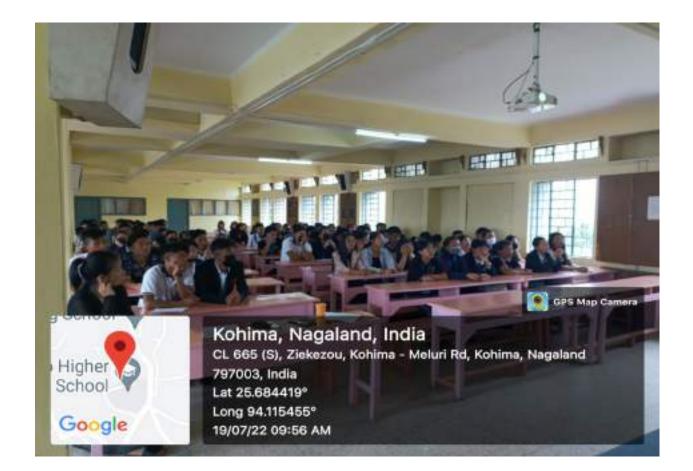

### DEPARTMENT OF POLITICAL SCIENCE, DBCK.

by Hovika Lohe (3<sup>rd</sup> Sem)

A capacity building programme was conducted on 19<sup>th</sup> of July at DBCK by the Dept. of Political Science. The programme started with the invocation by Ms. Keneisenuo (5<sup>th</sup> Sem), followed by introduction of the speaker by Miss Nutsolu Swuro, Asst. Professor Dept. of Political Science.

Thereafter the speaker, Mr. Thavaseelan K (IAS), Principal Director of School Education, Government of Nagaland, reflected his profound knowledge on the topic. He also gave a presentation on Civil Service exam and the tips, ideas and methods to crack the exam.