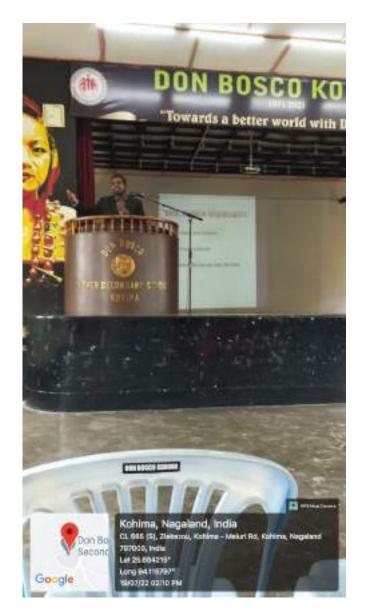

Thereafter the speaker, Mr. Thavaseelan K (IAS), Principal Director of School Education, Government of Nagaland, reflected his profound knowledge on the topic. He also gave a presentation on Civil Service exam and the tips, ideas and methods to crack the exam.