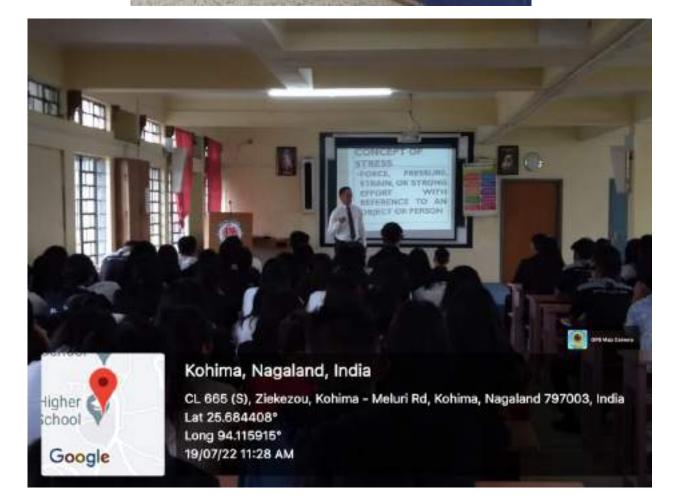

Thereafter the speaker, Mr. Thavaseelan K (IAS), Principal Director of School Education, Government of Nagaland, reflected his profound knowledge on the topic. He also gave a presentation on Civil Service exam and the tips, ideas and methods to crack the exam.

An interactive session was held after the presentation, where the students put forward the questions of their interest and cleared their doubts.

The programme concluded with a vote of thanks by Mr. Zupenthung Shitiri, Asst. Professor Dept. of Political Science, followed by College Anthem led by Mr. Kekhriezhanyii Albert (5<sup>th</sup> Sem).