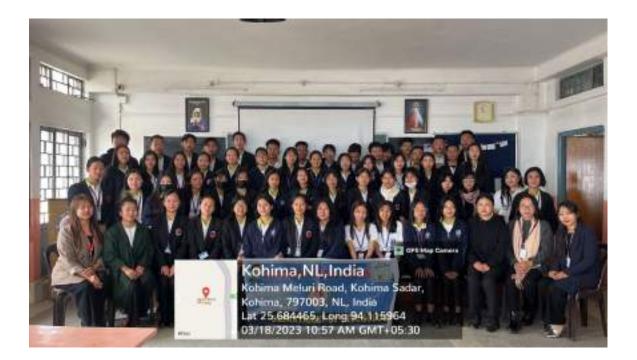

### DEPARTMENT OF POLITICAL SCIENCE, DBCK.

by Hovika Lohe (3<sup>rd</sup> Sem)

A capacity building programme was conducted on 19<sup>th</sup> of July at DBCK by the Dept. of Political Science. The programme started with the invocation by Ms. Keneisenuo (5<sup>th</sup> Sem), followed by introduction of the speaker by Miss Nutsolu Swuro, Asst. Professor Dept. of Political Science.

Thereafter the speaker, Mr. Thavaseelan K (IAS), Principal Director of School Education, Government of Nagaland, reflected his profound knowledge on the topic. He also gave a presentation on Civil Service exam and the tips, ideas and methods to crack the exam.

An interactive session was held after the presentation, where the students put forward the questions of their interest and cleared their doubts.

The programme concluded with a vote of thanks by Mr. Zupenthung Shitiri, Asst. Professor Dept. of Political Science, followed by College Anthem led by Mr. Kekhriezhanyii Albert (5<sup>th</sup> Sem).