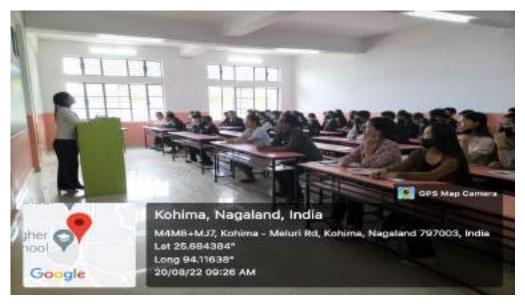

### DEPARTMENT OF POLITICAL SCIENCE, DBCK.

by Hovika Lohe (3<sup>rd</sup> Sem)

A capacity building programme was conducted on 19<sup>th</sup> of July at DBCK by the Dept. of Political Science. The programme started with the invocation by Ms. Keneisenuo (5<sup>th</sup> Sem), followed by introduction of the speaker by Miss Nutsolu Swuro, Asst. Professor Dept. of Political Science.

Thereafter the speaker, Mr. Thavaseelan K (IAS), Principal Director of School Education, Government of Nagaland, reflected his profound knowledge on the topic. He also gave a presentation on Civil Service exam and the tips, ideas and methods to crack the exam.