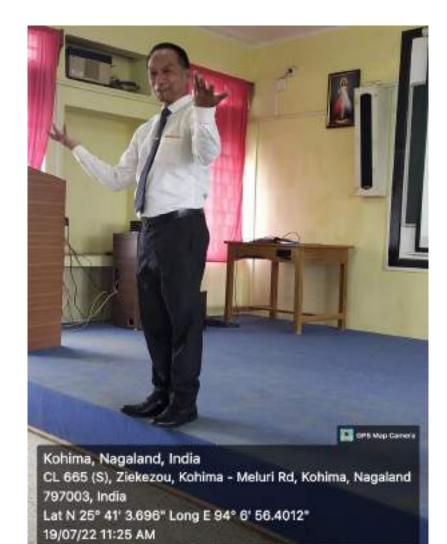

Thereafter the speaker, Mr. Thavaseelan K (IAS), Principal Director of School Education, Government of Nagaland, reflected his profound knowledge on the topic. He also gave a presentation on Civil Service exam and the tips, ideas and methods to crack the exam.