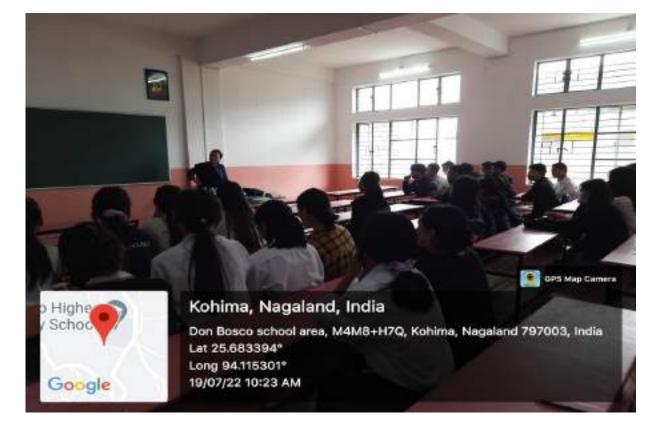

### DEPARTMENT OF POLITICAL SCIENCE, DBCK.

by Hovika Lohe (3<sup>rd</sup> Sem)

A capacity building programme was conducted on 19<sup>th</sup> of July at DBCK by the Dept. of Political Science. The programme started with the invocation by Ms. Keneisenuo (5<sup>th</sup> Sem), followed by introduction of the speaker by Miss Nutsolu Swuro, Asst. Professor Dept. of Political Science.

Thereafter the speaker, Mr. Thavaseelan K (IAS), Principal Director of School Education, Government of Nagaland, reflected his profound knowledge on the topic. He also gave a presentation on Civil Service exam and the tips, ideas and methods to crack the exam.