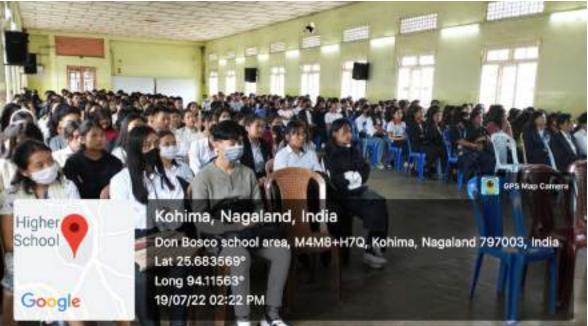

An interactive session was held after the presentation, where the students put forward the questions of their interest and cleared their doubts.

The programme concluded with a vote of thanks by Mr. Zupenthung Shitiri, Asst. Professor Dept. of Political Science, followed by College Anthem led by Mr. Kekhriezhanyii Albert (5<sup>th</sup> Sem).