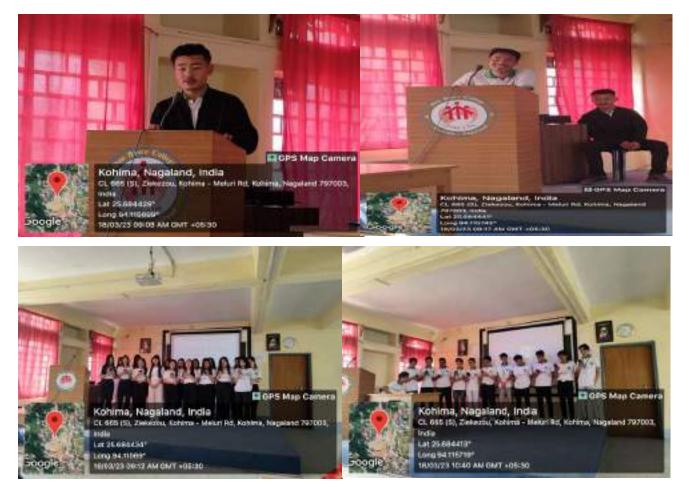

### DEPARTMENT OF POLITICAL SCIENCE, DBCK.

by Hovika Lohe (3<sup>rd</sup> Sem)

A capacity building programme was conducted on 19<sup>th</sup> of July at DBCK by the Dept. of Political Science. The programme started with the invocation by Ms. Keneisenuo (5<sup>th</sup> Sem), followed by introduction of the speaker by Miss Nutsolu Swuro, Asst. Professor Dept. of Political Science.

Thereafter the speaker, Mr. Thavaseelan K (IAS), Principal Director of School Education, Government of Nagaland, reflected his profound knowledge on the topic. He also gave a presentation on Civil Service exam and the tips, ideas and methods to crack the exam.

An interactive session was held after the presentation, where the students put forward the questions of their interest and cleared their doubts.

The programme concluded with a vote of thanks by Mr. Zupenthung Shitiri, Asst. Professor Dept. of Political Science, followed by College Anthem led by Mr. Kekhriezhanyii Albert (5<sup>th</sup> Sem).