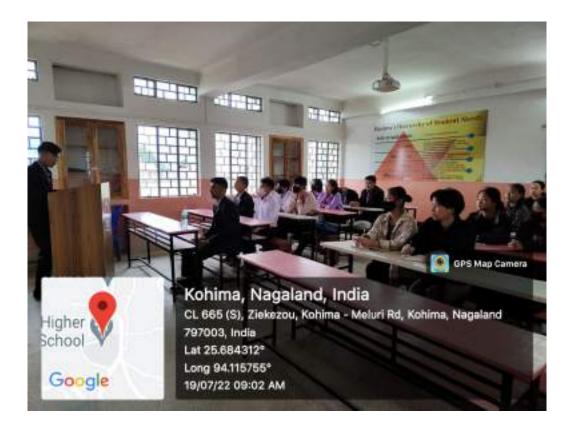

### DEPARTMENT OF POLITICAL SCIENCE, DBCK.

by Hovika Lohe (3<sup>rd</sup> Sem)

A capacity building programme was conducted on 19<sup>th</sup> of July at DBCK by the Dept. of Political Science. The programme started with the invocation by Ms. Keneisenuo (5<sup>th</sup> Sem), followed by introduction of the speaker by Miss Nutsolu Swuro, Asst. Professor Dept. of Political Science.