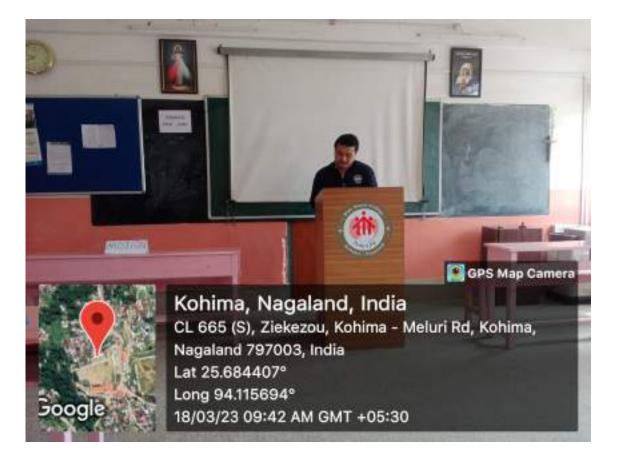

Thereafter the speaker, Mr. Thavaseelan K (IAS), Principal Director of School Education, Government of Nagaland, reflected his profound knowledge on the topic. He also gave a presentation on Civil Service exam and the tips, ideas and methods to crack the exam.