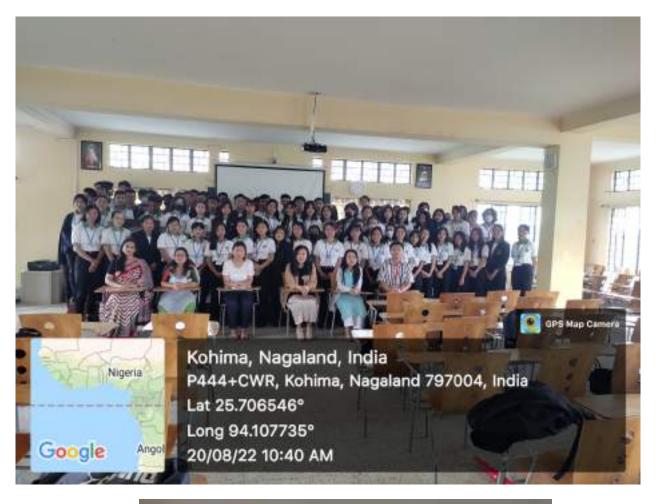

### DEPARTMENT OF POLITICAL SCIENCE, DBCK.

by Hovika Lohe (3<sup>rd</sup> Sem)

A capacity building programme was conducted on 19<sup>th</sup> of July at DBCK by the Dept. of Political Science. The programme started with the invocation by Ms. Keneisenuo (5<sup>th</sup> Sem), followed by introduction of the speaker by Miss Nutsolu Swuro, Asst. Professor Dept. of Political Science.

Thereafter the speaker, Mr. Thavaseelan K (IAS), Principal Director of School Education, Government of Nagaland, reflected his profound knowledge on the topic. He also gave a presentation on Civil Service exam and the tips, ideas and methods to crack the exam.

An interactive session was held after the presentation, where the students put forward the questions of their interest and cleared their doubts.

The programme concluded with a vote of thanks by Mr. Zupenthung Shitiri, Asst. Professor Dept. of Political Science, followed by College Anthem led by Mr. Kekhriezhanyii Albert (5<sup>th</sup> Sem).