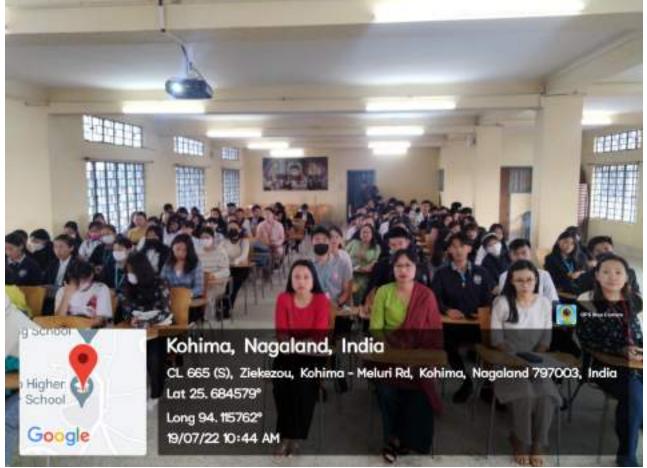

### DEPARTMENT OF POLITICAL SCIENCE, DBCK.

by Hovika Lohe (3<sup>rd</sup> Sem)

A capacity building programme was conducted on 19<sup>th</sup> of July at DBCK by the Dept. of Political Science. The programme started with the invocation by Ms. Keneisenuo (5<sup>th</sup> Sem), followed by introduction of the speaker by Miss Nutsolu Swuro, Asst. Professor Dept. of Political Science.

An interactive session was held after the presentation, where the students put forward the questions of their interest and cleared their doubts.

The programme concluded with a vote of thanks by Mr. Zupenthung Shitiri, Asst. Professor Dept. of Political Science, followed by College Anthem led by Mr. Kekhriezhanyii Albert (5<sup>th</sup> Sem).