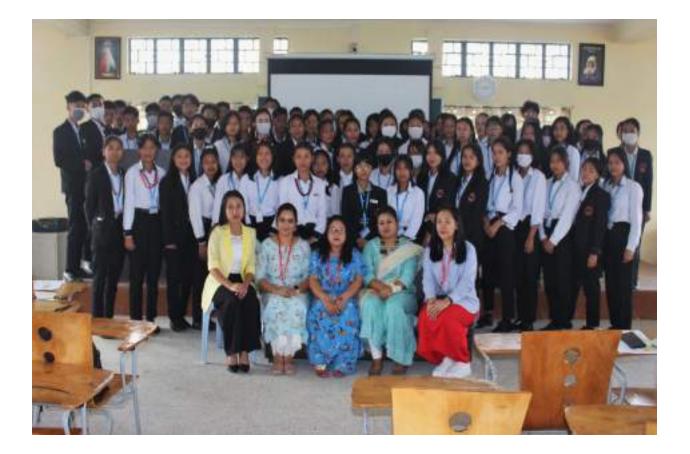

### DEPARTMENT OF POLITICAL SCIENCE, DBCK.

by Hovika Lohe (3<sup>rd</sup> Sem)

A capacity building programme was conducted on 19<sup>th</sup> of July at DBCK by the Dept. of Political Science. The programme started with the invocation by Ms. Keneisenuo (5<sup>th</sup> Sem), followed by introduction of the speaker by Miss Nutsolu Swuro, Asst. Professor Dept. of Political Science.

Thereafter the speaker, Mr. Thavaseelan K (IAS), Principal Director of School Education, Government of Nagaland, reflected his profound knowledge on the topic. He also gave a presentation on Civil Service exam and the tips, ideas and methods to crack the exam.

An interactive session was held after the presentation, where the students put forward the questions of their interest and cleared their doubts.

The programme concluded with a vote of thanks by Mr. Zupenthung Shitiri, Asst. Professor Dept. of Political Science, followed by College Anthem led by Mr. Kekhriezhanyii Albert (5<sup>th</sup> Sem).