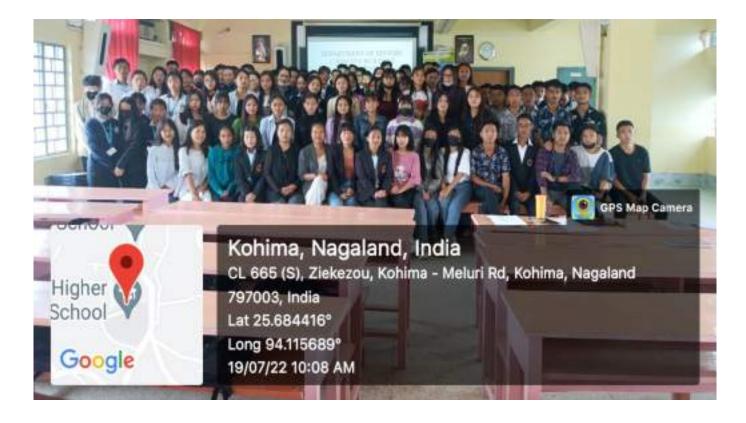

### DEPARTMENT OF POLITICAL SCIENCE, DBCK.

by Hovika Lohe (3<sup>rd</sup> Sem)

A capacity building programme was conducted on 19<sup>th</sup> of July at DBCK by the Dept. of Political Science. The programme started with the invocation by Ms. Keneisenuo (5<sup>th</sup> Sem), followed by introduction of the speaker by Miss Nutsolu Swuro, Asst. Professor Dept. of Political Science.

An interactive session was held after the presentation, where the students put forward the questions of their interest and cleared their doubts.

The programme concluded with a vote of thanks by Mr. Zupenthung Shitiri, Asst. Professor Dept. of Political Science, followed by College Anthem led by Mr. Kekhriezhanyii Albert (5<sup>th</sup> Sem).