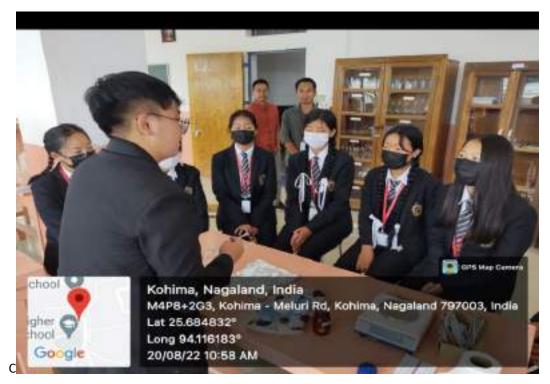

Thereafter the speaker, Mr. Thavaseelan K (IAS), Principal Director of School Education, Government of Nagaland, reflected his profound knowledge on the topic. He also gave a presentation on Civil Service exam and the tips, ideas and methods to crack the exam.

An interactive session was held after the presentation, where the students put forward the questions of their interest and cleared their doubts.

The programme concluded with a vote of thanks by Mr. Zupenthung Shitiri, Asst. Professor Dept. of Political Science, followed by College Anthem led by Mr. Kekhriezhanyii Albert (5<sup>th</sup> Sem).