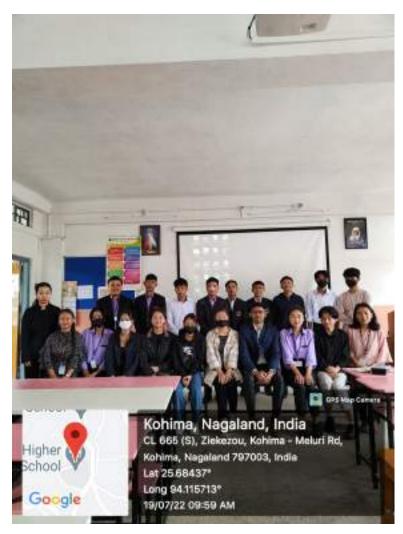

An interactive session was held after the presentation, where the students put forward the questions of their interest and cleared their doubts.

The programme concluded with a vote of thanks by Mr. Zupenthung Shitiri, Asst. Professor Dept. of Political Science, followed by College Anthem led by Mr. Kekhriezhanyii Albert (5<sup>th</sup> Sem).

sd/

Head, Department of Political Science

DBCK