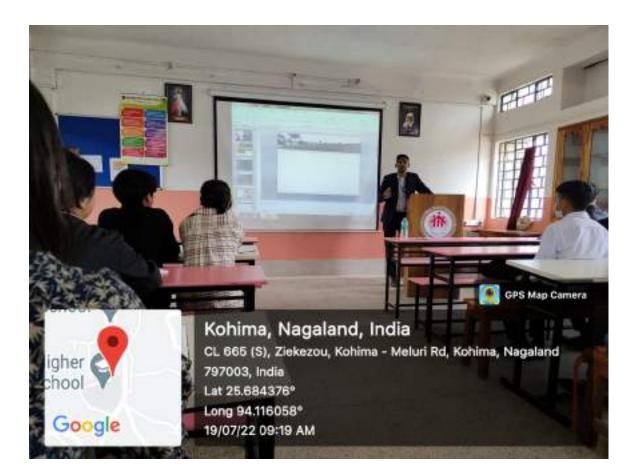

Thereafter the speaker, Mr. Thavaseelan K (IAS), Principal Director of School Education, Government of Nagaland, reflected his profound knowledge on the topic. He also gave a presentation on Civil Service exam and the tips, ideas and methods to crack the exam.