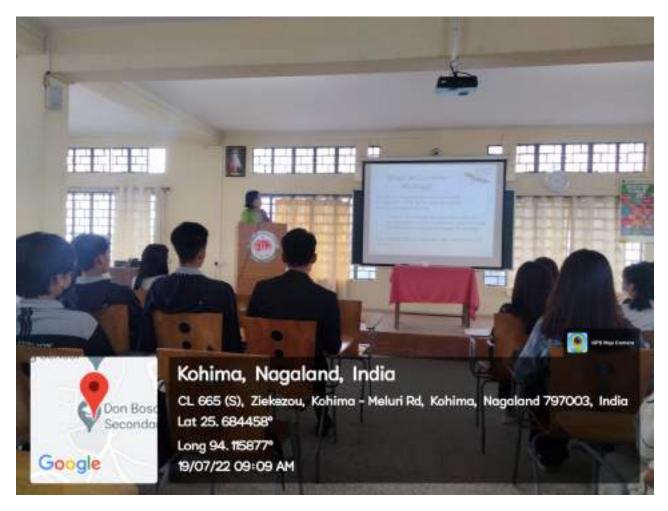

### DEPARTMENT OF POLITICAL SCIENCE, DBCK.

by Hovika Lohe (3<sup>rd</sup> Sem)

A capacity building programme was conducted on 19<sup>th</sup> of July at DBCK by the Dept. of Political Science. The programme started with the invocation by Ms. Keneisenuo (5<sup>th</sup> Sem), followed by introduction of the speaker by Miss Nutsolu Swuro, Asst. Professor Dept. of Political Science.