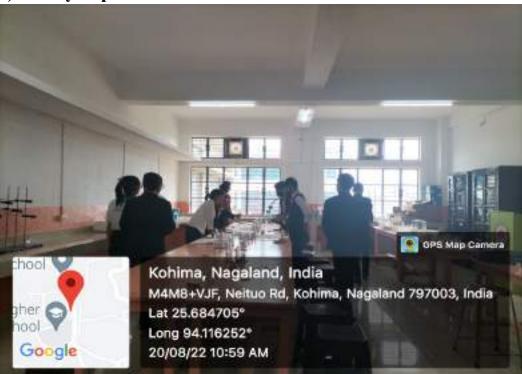

### DEPARTMENT OF POLITICAL SCIENCE, DBCK.

by Hovika Lohe (3<sup>rd</sup> Sem)

A capacity building programme was conducted on 19<sup>th</sup> of July at DBCK by the Dept. of Political Science. The programme started with the invocation by Ms. Keneisenuo (5<sup>th</sup> Sem), followed by introduction of the speaker by Miss Nutsolu Swuro, Asst. Professor Dept. of Political Science.

Thereafter the speaker, Mr. Thavaseelan K (IAS), Principal Director of School Education, Government of Nagaland, reflected his profound knowledge on the topic. He also gave a presentation on Civil Service exam and the tips, ideas and methods to crack the exam.