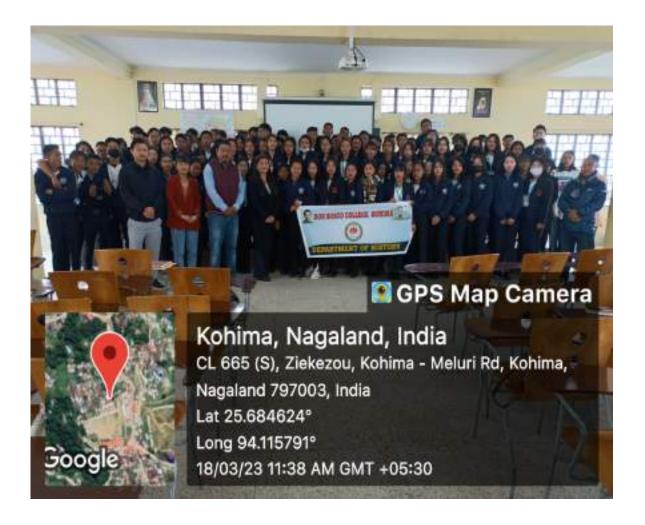

### DEPARTMENT OF POLITICAL SCIENCE, DBCK.

by Hovika Lohe (3<sup>rd</sup> Sem)

A capacity building programme was conducted on 19<sup>th</sup> of July at DBCK by the Dept. of Political Science. The programme started with the invocation by Ms. Keneisenuo (5<sup>th</sup> Sem), followed by introduction of the speaker by Miss Nutsolu Swuro, Asst. Professor Dept. of Political Science.