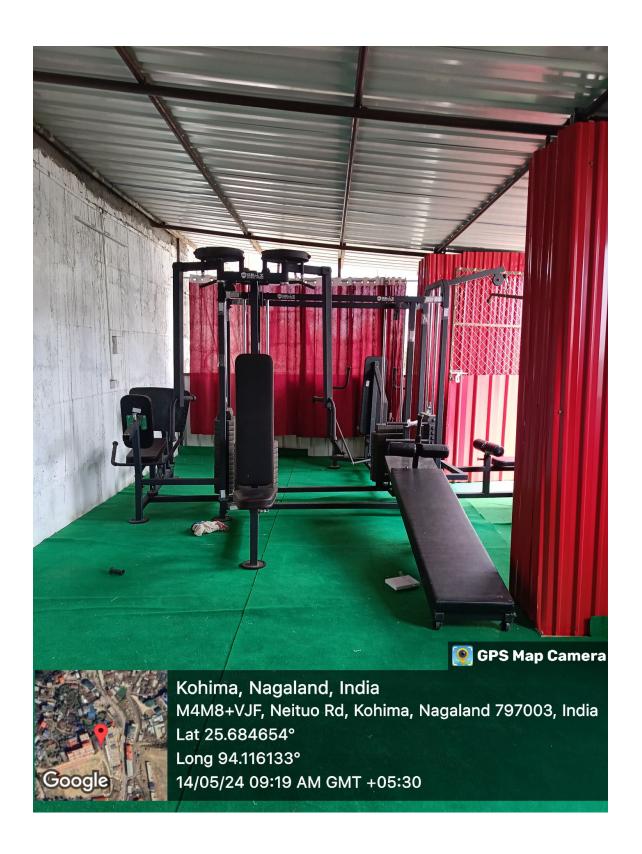

d

### Criterion IV- Infrastructure and Learning Resources

#### 4.1.1 Facilities for Cultural and Sports Activities

Academic Session 2018-2023

Other facilities in the campus

|             | Facilities   | Year of establishment |
|-------------|--------------|-----------------------|
| Yoga Centre |              | 2021                  |
| Gymnasium   | 1 = an an an | 2021                  |
| Museum      |              | 2018                  |
| P 2         |              |                       |

Don Bosco College, Kohima-797001



(it. Show Ar

Principal

**Don Bosco College** 

Kohima, Nagaland Pnncipal Don Bosco College PB. - 430 Kohima-797001 Nagaland

## DON BOSCO COLLEGE KOHIMA

### Facilities for Cultural and Sports activities

### **YOGA CENTER**







# **Gymnasium**









### **MUSEUM**





# AUDITORIOUM





### FOOTBALL GOUND AND GROUND GALLARY