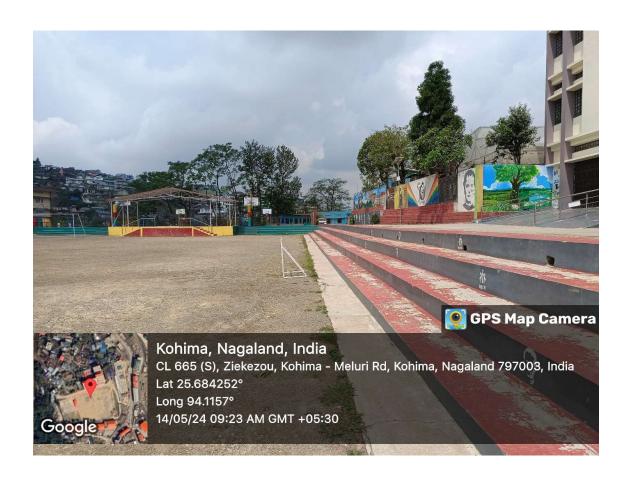

#### **Facilities for Cultural Activities**

| Facilities for Cultural activities | Size      | Capacity for audience |
|------------------------------------|-----------|-----------------------|
| Auditorium                         | 50x30ft.  | 1500                  |
| Football ground gallery            | 200x150ft | 4000                  |

### FOOTBALL GOUND AND GROUND GALLARY