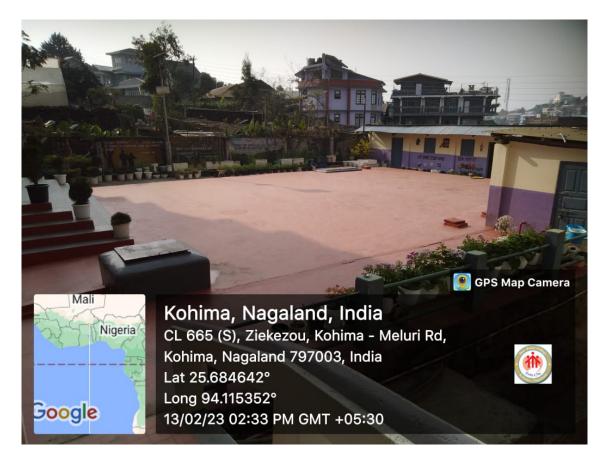

0
Konima-797001 Nagaland

### Criterion IV- Infrastructure and Learning Resources

#### 4.1.1 Facilities for Cultural and Sports Activities

Academic Session 2018-2023

Other facilities in the campus

|             | Facilities   | Year of establishment |
|-------------|--------------|-----------------------|
| Yoga Centre |              | 2021                  |
| Gymnasium   | 1 = an an an | 2021                  |
| Museum      |              | 2018                  |
| P 2         |              |                       |

Don Bosco College, Kohima-797001



(it. Show Ar

Principal

**Don Bosco College** 

Kohima, Nagaland Pnncipal Don Bosco College PB. - 430 Kohima-797001 Nagaland

## DON BOSCO COLLEGE KOHIMA

### Facilities for Cultural and Sports activities

### **YOGA CENTER**







# **Gymnasium**









### **MUSEUM**





# AUDITORIOUM





### FOOTBALL GOUND AND GROUND GALLARY