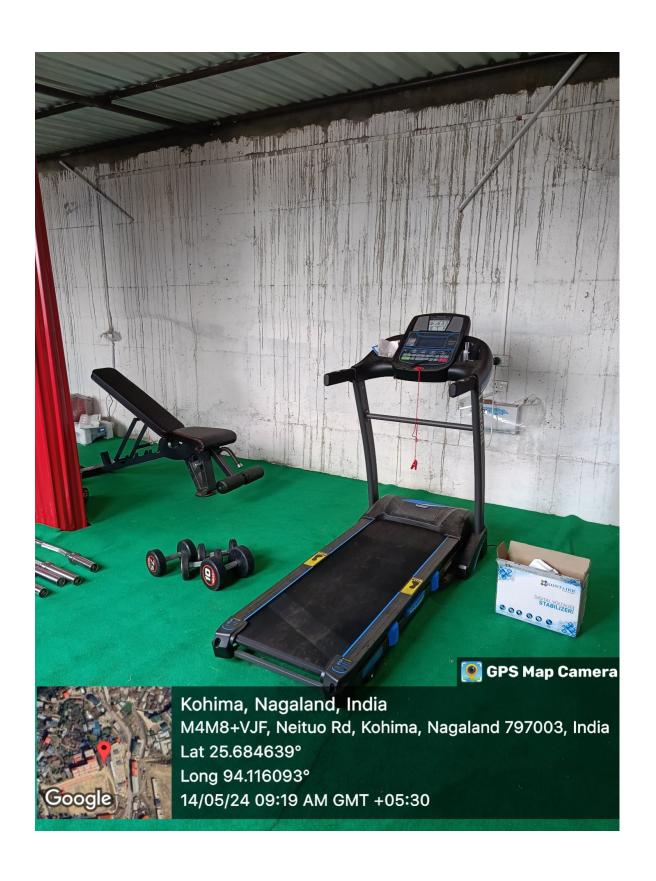

### Criterion IV- Infrastructure and Learning Resources

#### 4.1.1 Facilities for Cultural and Sports Activities

Academic Session 2018-2023

Other facilities in the campus

|             | Facilities   | Year of establishment |
|-------------|--------------|-----------------------|
| Yoga Centre |              | 2021                  |
| Gymnasium   | 1 = an an an | 2021                  |
| Museum      |              | 2018                  |
| P 2         |              |                       |

Don Bosco College, Kohima-797001



(it. Show Ar

Principal

**Don Bosco College** 

Kohima, Nagaland Pnncipal Don Bosco College PB. - 430 Kohima-797001 Nagaland

## DON BOSCO COLLEGE KOHIMA

### Facilities for Cultural and Sports activities

### **YOGA CENTER**







# **Gymnasium**









### **MUSEUM**





# AUDITORIOUM





### FOOTBALL GOUND AND GROUND GALLARY