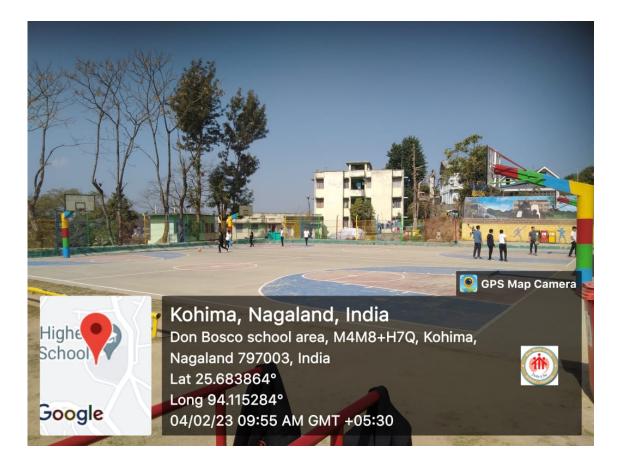

DON BOSCO COLLEGE, KOHIMA

Affiliated to Nagaland University

#### **Criterion IV- Infrastructure and Learning Resources**

#### 4.1.1 Facilities for Cultural and Sports Activities

Academic Session 2018-2023

Sports facilities in the campus

| Year of establishment |
|-----------------------|
| ilities               |
| 2015                  |
| 2015                  |
| 2015                  |
| 2015                  |
| ilities               |
| 2015                  |
| 2015                  |
|                       |

Don Bosco College, Kohima-797001



Sumar

Principal

**Don Bosco College** 

Kohima, Nagaland Principal Don Bosco Gollege PB. - 430 Kohima-797001 Nagaland

# DON BOSCO COLLEGE KOHIMA

## **Sports Facilities**

## FOOTBALL GROUND







## **Basketball Court**





## TABLE TENNIS



## CARROM