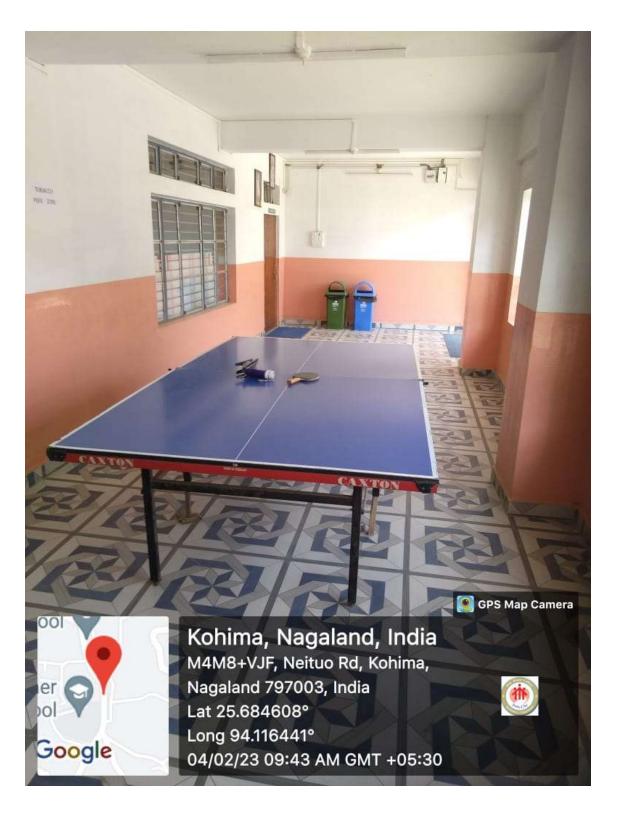

LEGE, KOHIMA

Affiliated to Nagaland University

#### **Criterion IV- Infrastructure and Learning Resources**

#### 4.1.1 Facilities for Cultural and Sports Activities

Academic Session 2018-2023

Sports facilities in the campus

| Year of establishment |
|-----------------------|
| ilities               |
| 2015                  |
| 2015                  |
| 2015                  |
| 2015                  |
| ilities               |
| 2015                  |
| 2015                  |
|                       |

Don Bosco College, Kohima-797001



Sumar

Principal

**Don Bosco College** 

Kohima, Nagaland Principal Don Bosco Gollege PB. - 430 Kohima-797001 Nagaland

# DON BOSCO COLLEGE KOHIMA

## **Sports Facilities**

## FOOTBALL GROUND







## **Basketball Court**





## TABLE TENNIS



## CARROM