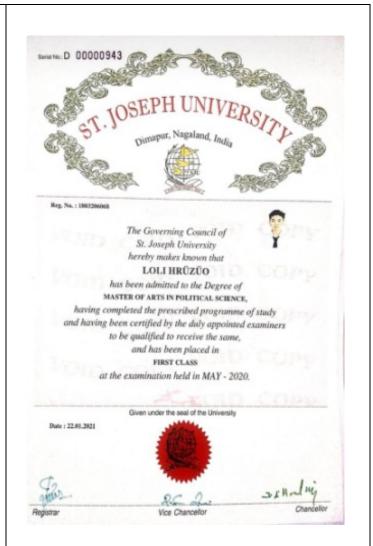

**Status**: Student Progressing to

Higher Education and

**Employed** 

Company/Department/Institution:

**ICICI Bank** 

15. Name: Verato Kotso
Status: Student Progressing to
Higher Education

Institution: Savitribai Phule Pune