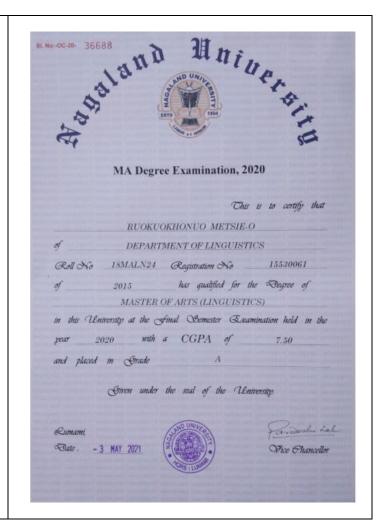

17. Name: Ruokuokhonuo Metsie-o Email:

<u>akhonuometsieo98@gmail.com</u> **Status**: Student Progressing to

Higher Education.

**Institution**: Nagaland University

Anivertity 18. Name: Ruokuosanuo Suohu SI. No:-OC-20- 36545 ruokuosanuosuohu2018@gmail.co **Status**: Student Progressing to Higher Education. **Institution**: Nagaland University MA Degree Examination, 2020 This is to cortify that RUOKUOSANUO SUOHU DEPARTMENT OF ENGLISH Roll No 18MAEN02 Registration No 15530064 of \_\_\_\_\_\_\_ has qualified for the Degree of MASTER OF ARTS (ENGLISH) in this University at the Sinal Gemester Examination held in the year 2020 with a CGPA of 7.44 and placed in Grade A Given under the seal of the University. Date. -3 MAY 2021