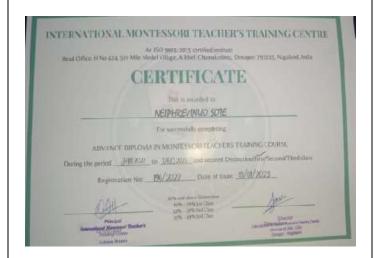

7. **Name**: Neiphrevinuo Sote **Status**: Students Progressing to

Higher Education.

**Institution**: International Montessori Teacher's Training

Centre

8. **Name**: Nepuni Hriiziini

**Status**: Students Progressing to