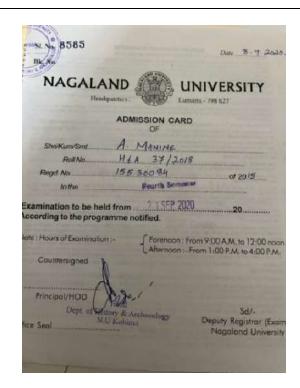

Higher Education.

**Institution**: Nagaland University

4. Name: A. Manine

Email: <a href="mailto:ekhe@gmail.com">ekhenii.ekhe@gmail.com</a>
Status: Student Progressing to

Higher Education.

**Institution**: Nagaland University