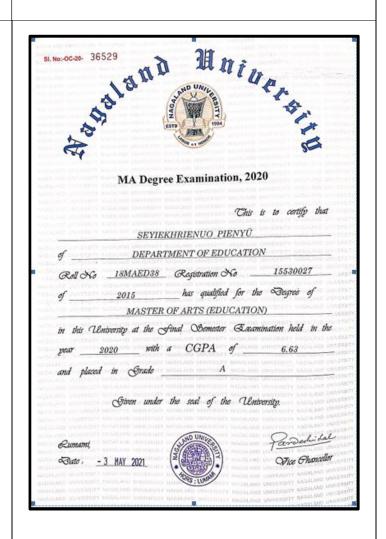

Higher Education.

**Institution**: Bosco College of

Teacher Education.

7. **Name**: Seyiekhrienuo pienyu

Email: <a href="mailto:seyiekhrie2@gmail.com">seyiekhrie2@gmail.com</a>
Status: Students Progressing to

**Higher Education** 

**Institution**: Nagaland University

8. Name: Loreni shitiri
Email: lorraineshitiri@gmail.com
Status: Students Progressing to
Higher Education
Institution: Nagaland University