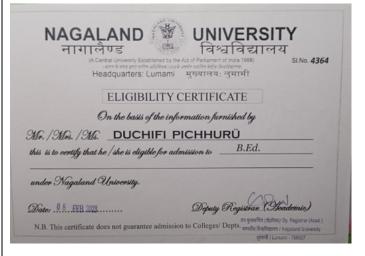

2. **Name**: Chumbeni Kithan **Email**:

chumbenikithan3ck@gmail.com

**Status**: Student Progressing to

**Higher Education** 

**Institution**: Nagaland University

3. Name: Duchifi Pichhurii
Email: dpichhuru@gmail.com
Status: Student Progressing to

Higher Education.

**Institution**: Nagaland University

4. Name: A. Manine

Email: <a href="mailto:ekhe@gmail.com">ekhenii.ekhe@gmail.com</a>
Status: Student Progressing to

Higher Education.

**Institution**: Nagaland University