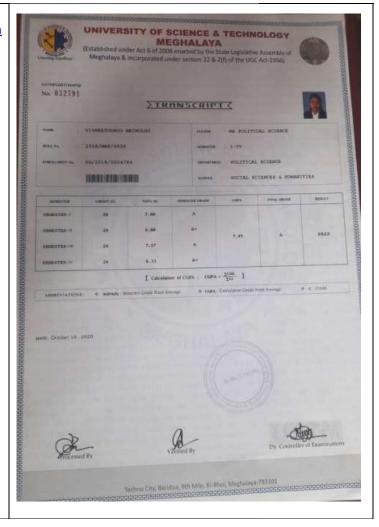

**Institution**: University of Science and Technology, Meghalaya

5. **Name**: Medosenuo Martha

Email:

medosenuosolo2018@gmail.com

**Status**: Student Progressing to

Higher Education.

**Institution**: Indira Gandhi National