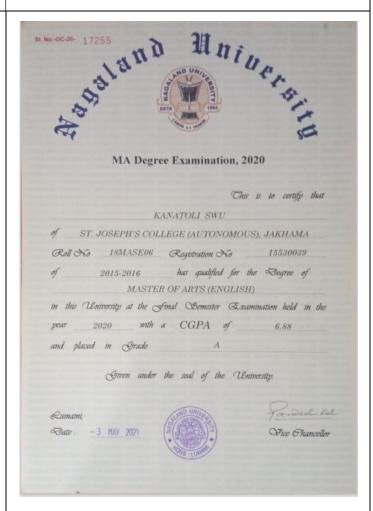

**Email**: <a href="mailto:swukanatoli@gmail.com">swukanatoli@gmail.com</a> **Status**: Students Progressing to

Higher Education.

**Institution**: St. Joseph's College

Jakhama

12. **Name**: Kevisenuo

**Email**: <a href="mailto:kevisolz174@gmail.com">kevisolz174@gmail.com</a> **Status**: Students Progressing to