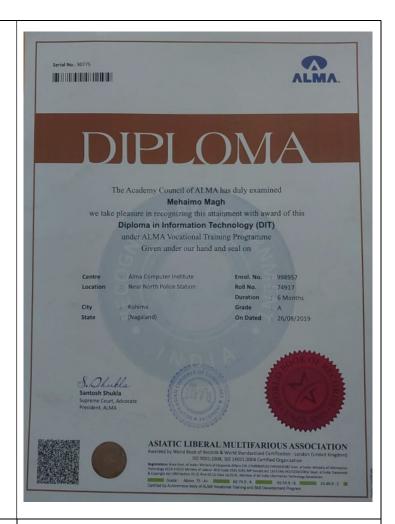

Higher Education.

**Institution**: Hemvati Nandan Bahuguna Garhwal University

6. **Name**: Mahimo Magh

Email:

mehaimomagh123@gmail.com

**Status:** Students Progressing to

Higher Education.

**Institution**: ALMA Computer Institute, Kohima: Nagaland.