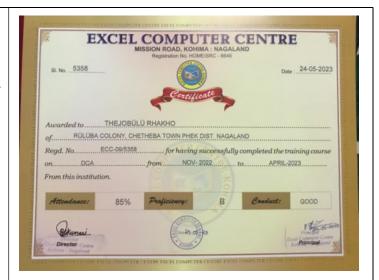

## **Department of English**

2. **Name**: Thejobiilii Rakho

**Email**: <a href="mailto:rhakhothejo95@gmail.com">rhakhothejo95@gmail.com</a> **Status**: Students Progressing to

Higher Education.

**Institution**: Excel Computer Centre, Mission Road, Kohima: Nagaland