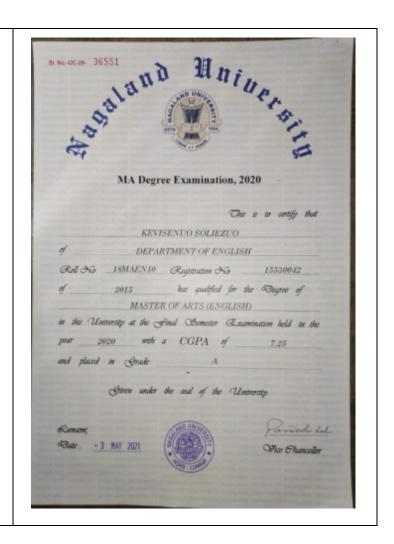

Higher Education.

**Institution**: Nagaland University.

13. **Name**: Khriephretuonuo Pienyii

Email: juliapienyii99@gmail.com

Status: Employed.

Institution/Company: St. Joseph

University.

14. **Name**: Kikrulhoutuonuo Perpetua **Email**: perpetuakikru@gmail.com