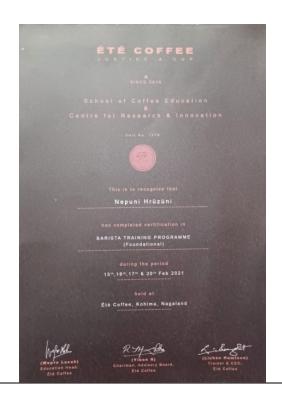

7. **Name**: Neiphrevinuo Sote **Status**: Students Progressing to

Higher Education.

**Institution**: International Montessori Teacher's Training

Centre

8. **Name**: Nepuni Hriiziini

**Status**: Students Progressing to

Higher Education.

**Institution**: Nagaland University.

|               | (311)             | uni                  | Up                   |
|---------------|-------------------|----------------------|----------------------|
| .5            | AL                | d Uni                | TH.                  |
| A             |                   | ESTO TOMA            | 1                    |
|               | MA Degi           | ree Examination, 2   | 2021                 |
|               |                   | Th                   | is is to cortify tha |
|               | N.                | EPUNI HRIIZIINI      |                      |
| of            | DEPA              | ARTMENT OF ENGLIS    | SH                   |
| Roll No       | 19MAEN64          | _ Registration No    | 15530083             |
|               |                   | has qualified for    |                      |
| LAND SHAREST  | MASTI             | ER OF ARTS (ENGLIS   | SH)                  |
| in this U     | eniversity at the | final Gemester Ea    | camination hold in t |
| pair          | 2021 with         | a CGPA of _          | 6.81                 |
| and place     | in Grade          | A                    |                      |
| AND UNIVERSIT |                   | r the seal of the U  |                      |
|               | Siven unaci       | r me seat of me . Co | UNIVERSITY.          |
| Rumani,       |                   | JNO UNIVERE          | Pardish d            |
|               | 2 2 AUG 2022      | ¥ (1)2)              | Wice Chance          |
| SUBVEUS .     |                   | TOOK LUMBER          |                      |