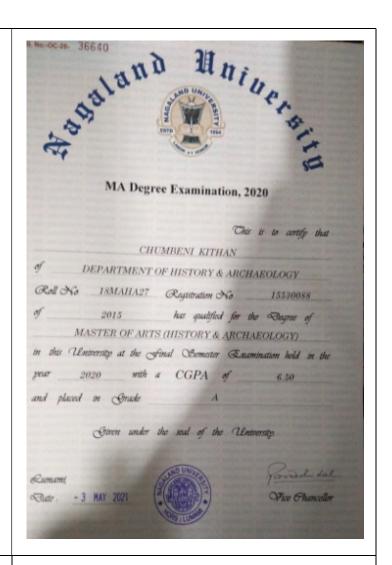

2. **Name**: Chumbeni Kithan **Email**:

chumbenikithan3ck@gmail.com

**Status**: Student Progressing to

**Higher Education** 

**Institution**: Nagaland University

3. Name: Duchifi Pichhurii
Email: dpichhuru@gmail.com
Status: Student Progressing to