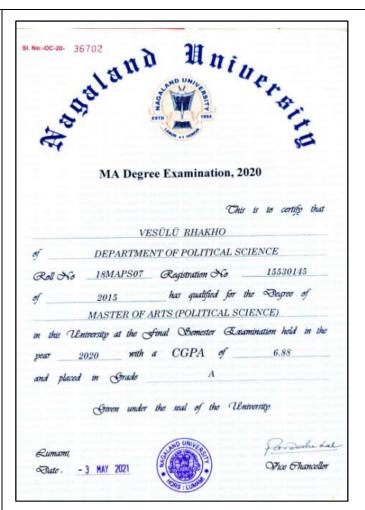

Name: Vesiilii Rhakho
 Email: vesulur@gmail.com
 Status: Student Progressing to
 Higher Education and National

Eligibility Test (NET)

**Institution**: Nagaland University

3. Name: Itsato Chishi

**Email**: <a href="mailto:ltsasamchishio@gmail.Com">ltsasamchishio@gmail.Com</a> **Status**: Student Progressing to