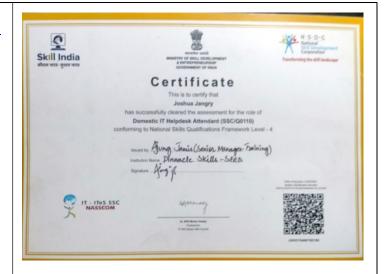

3. **Name**: Mevuseno Neikha

Email: <a href="mevuseno@gmail.com">mevuseno@gmail.com</a>
Status: Students Progressing to

Higher Education.

Institution: St. Joseph's College

(Autonomus), Jakhama

4. Name: Joshua Jangry

Email: jangryjoshua51@gmail.com Status: Students Progressing to

Higher Education.

**Institution:** Ministry of Social

Development and

entrepreneurship, Government of

India.

5. **Name**: Hijila S Yimchunger

Email: <a href="mailto:quinkeraji@gmail.com">quinkeraji@gmail.com</a>
Status: Students Progressing to