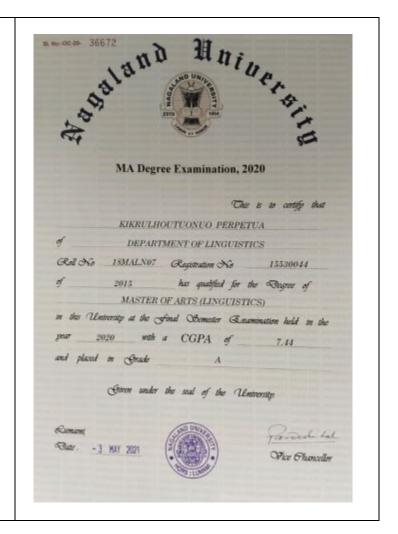

Higher Education.

**Institution**: Nagaland University.

13. **Name**: Khriephretuonuo Pienyii

Email: juliapienyii99@gmail.com

Status: Employed.

Institution/Company: St. Joseph

University.

14. **Name**: Kikrulhoutuonuo Perpetua **Email**: perpetuakikru@gmail.com

**Status**: Students Progressing to

Higher Education.

**Institution**: Nagaland University

Mniver the 15. Name: Likhumnaro longkumer Email: likhumkubzar3@gmail.com SI. No:-OC-20- 36675 **Status**: Students Progressing to Higher Education. **Institution**: Nagaland University MA Degree Examination, 2020 This is to certify that LIKHUMNARO LONGKUMER DEPARTMENT OF LINGUISTICS Roll No 18MALN10 Registration No 15530047 of \_\_\_\_\_\_ has qualified for the Degree of MASTER OF ARTS (LINGUISTICS) in this University at the Sinal Gemester Examination held in the poar 2020 with a CGPA of 6.81 and placed in Grade A Given under the seal of the University. Parsesli Lal Dice Chancellor *Sate*: -3 MAY 2021