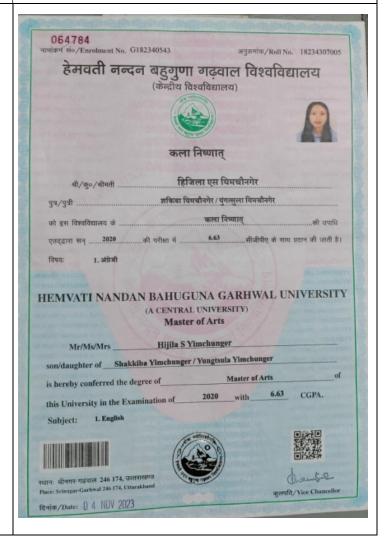

Email: jangryjoshua51@gmail.com Status: Students Progressing to

Higher Education.

**Institution:** Ministry of Social

Development and

entrepreneurship, Government of

India.

5. **Name**: Hijila S Yimchunger

Email: <a href="mailto:quinkeraji@gmail.com">quinkeraji@gmail.com</a>
Status: Students Progressing to

Higher Education.

**Institution**: Hemvati Nandan Bahuguna Garhwal University

6. **Name**: Mahimo Magh

Email:

mehaimomagh123@gmail.com

**Status:** Students Progressing to

Higher Education.

**Institution**: ALMA Computer Institute, Kohima: Nagaland.