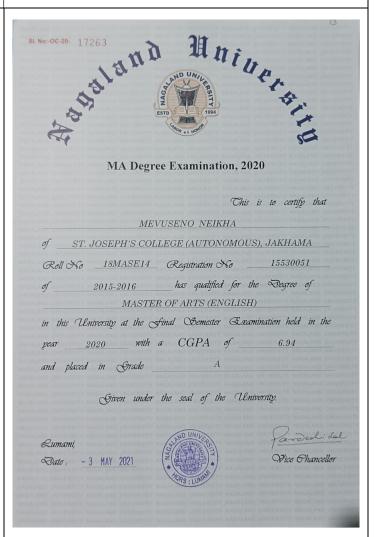

3. **Name**: Mevuseno Neikha

Email: <a href="mevuseno@gmail.com">mevuseno@gmail.com</a>
Status: Students Progressing to

Higher Education.

Institution: St. Joseph's College

(Autonomus), Jakhama

4. Name: Joshua Jangry