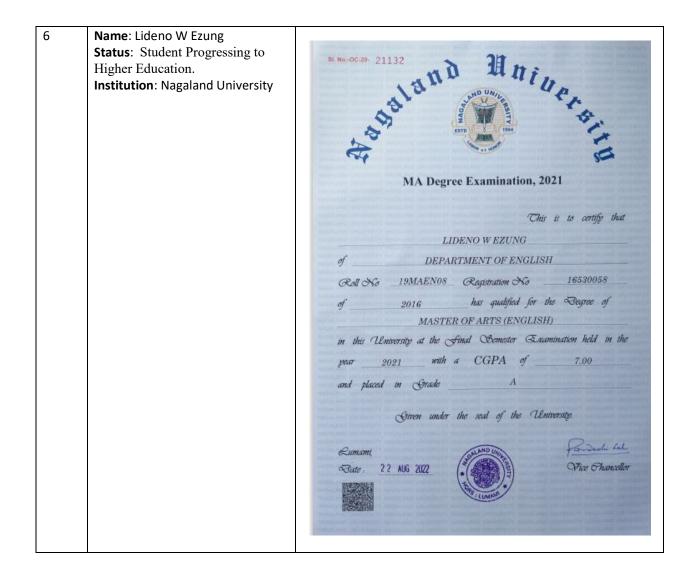

| 7 Name: Seyikrole Tase<br>Email id:<br>seyiekrole@gmail.com<br>Status: Student Progressing to<br>Higher Education.<br>Institution: Nagaland University                                           | Butter of the series of the series   A provide the first densets densets held in the series of |
|--------------------------------------------------------------------------------------------------------------------------------------------------------------------------------------------------|------------------------------------------------------------------------------------------------------------------------------------------------------------------------------------------------------------------------------------------------------------------------------------------------------------------------------------------------------------------------------------------------------------------------------------------------------------------------------------------------------------------------------------------------------------------------------------------------------------------------------------------------------------------------------------------------------------------------------------------------------------------------------------------------------------------------------------------------------------------------------------------------------------------------------------------------------------------------------------------------------------------------------------------------------------------------------------------------------------------------------------------------------------------------------------------------------------------------------------------------------------------------------------------------------------------------------------------------------------------------------------------------------------------------------------------------------------------------------------------------------------------------------------------------------------------------------------------------------------------------------------------------------------------------------------------------------------------------------------------------------------------------------------------------------------------------------------------------------------------------------------------------------------------------------------------------------------------------------------------------------------------------------------------------------------------------------------------------|
| 8 Name: KhrievotsonuoTsiekha<br>Email id: <u>akoepao@gmail.com</u><br>Status: Student Progressing to<br>Higher Education.<br>Institution: International<br>Montessory Teacher Training<br>Centre | <section-header><section-header><section-header><text><text><section-header><text><text><text><text><text><text><text></text></text></text></text></text></text></text></section-header></text></text></section-header></section-header></section-header>                                                                                                                                                                                                                                                                                                                                                                                                                                                                                                                                                                                                                                                                                                                                                                                                                                                                                                                                                                                                                                                                                                                                                                                                                                                                                                                                                                                                                                                                                                                                                                                                                                                                                                                                                                                                                                      |