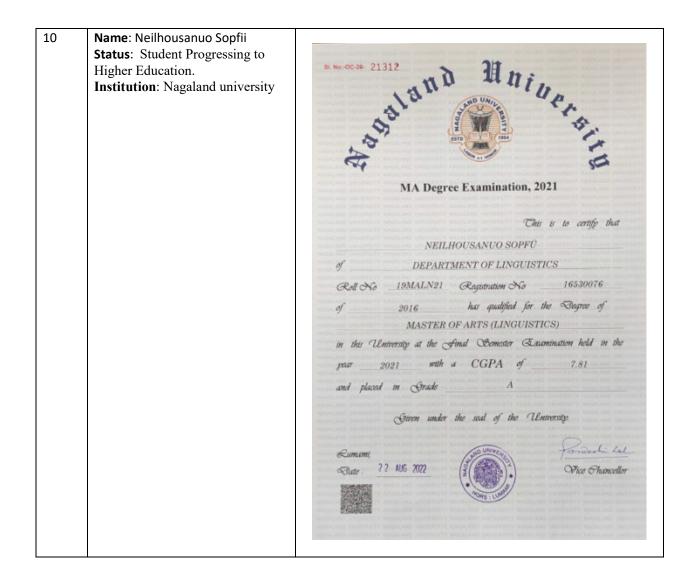

| 7 Name: Seyikrole Tase<br>Email id:<br>seyiekrole@gmail.com<br>Status: Student Progressing to<br>Higher Education.<br>Institution: Nagaland University                                           | Butter of the series of the series   A provide the first densets densets held in the series of |
|--------------------------------------------------------------------------------------------------------------------------------------------------------------------------------------------------|------------------------------------------------------------------------------------------------------------------------------------------------------------------------------------------------------------------------------------------------------------------------------------------------------------------------------------------------------------------------------------------------------------------------------------------------------------------------------------------------------------------------------------------------------------------------------------------------------------------------------------------------------------------------------------------------------------------------------------------------------------------------------------------------------------------------------------------------------------------------------------------------------------------------------------------------------------------------------------------------------------------------------------------------------------------------------------------------------------------------------------------------------------------------------------------------------------------------------------------------------------------------------------------------------------------------------------------------------------------------------------------------------------------------------------------------------------------------------------------------------------------------------------------------------------------------------------------------------------------------------------------------------------------------------------------------------------------------------------------------------------------------------------------------------------------------------------------------------------------------------------------------------------------------------------------------------------------------------------------------------------------------------------------------------------------------------------------------|
| 8 Name: KhrievotsonuoTsiekha<br>Email id: <u>akoepao@gmail.com</u><br>Status: Student Progressing to<br>Higher Education.<br>Institution: International<br>Montessory Teacher Training<br>Centre | <section-header><section-header><section-header><text><text><section-header><text><text><text><text><text><text><text></text></text></text></text></text></text></text></section-header></text></text></section-header></section-header></section-header>                                                                                                                                                                                                                                                                                                                                                                                                                                                                                                                                                                                                                                                                                                                                                                                                                                                                                                                                                                                                                                                                                                                                                                                                                                                                                                                                                                                                                                                                                                                                                                                                                                                                                                                                                                                                                                      |