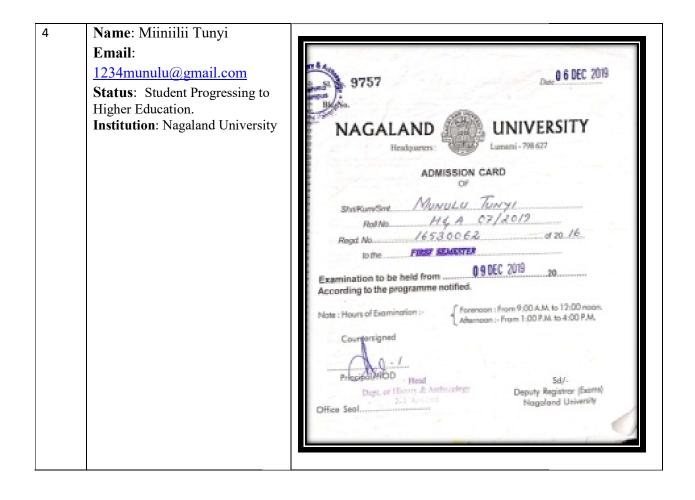

|       | Don Bosco College<br>Kohima, Nagaland<br>Student Progression<br>2016 - 2019                                                                                                                     |                                                                                                                                                                                                                                                                                                                                                                                                                                                                   |  |  |  |  |  |  |
|-------|-------------------------------------------------------------------------------------------------------------------------------------------------------------------------------------------------|-------------------------------------------------------------------------------------------------------------------------------------------------------------------------------------------------------------------------------------------------------------------------------------------------------------------------------------------------------------------------------------------------------------------------------------------------------------------|--|--|--|--|--|--|
|       | Depart                                                                                                                                                                                          | tment of Education                                                                                                                                                                                                                                                                                                                                                                                                                                                |  |  |  |  |  |  |
| Sl.no | Name of the Students                                                                                                                                                                            | ID                                                                                                                                                                                                                                                                                                                                                                                                                                                                |  |  |  |  |  |  |
| 1     | Name: Alokali Lohe<br>EmailId:<br>Sebastinalohe@gmail.com<br>Status: Student Progressing to<br>Higher Education.<br>Institution: Bosco College of<br>Teacher Education                          | BOSCO COLLEGE OF TEACHER EDUCATION.<br>ADDAMA NAGARIJAN 'A. P.B. 43<br>Dimepution 112 Nagaland<br>DIMENTITY CARD<br>ALOKALI LOHE<br>F/Name KIVISHO<br>Date of Birth 09-09-1996<br>Contact No. 9366544177<br>Date of Issue 10.10.2023<br>Valid up to 02 years<br>Card No. BCTE/2023/18<br>Pincipal<br>Deven College of Teacher Education                                                                                                                           |  |  |  |  |  |  |
| 2     | Name: Awa Lorin<br>Email ID: <u>alolorin47@gmail.com</u><br>Status: Student Progressing to<br>Higher Education and Employed.<br>Institution/Department/Company:<br>Regma Baptist Church Sovima. | <section-header><section-header><section-header><section-header><section-header><image/><section-header><section-header><section-header><section-header><section-header><section-header><text><text><text><text><text><text></text></text></text></text></text></text></section-header></section-header></section-header></section-header></section-header></section-header></section-header></section-header></section-header></section-header></section-header> |  |  |  |  |  |  |