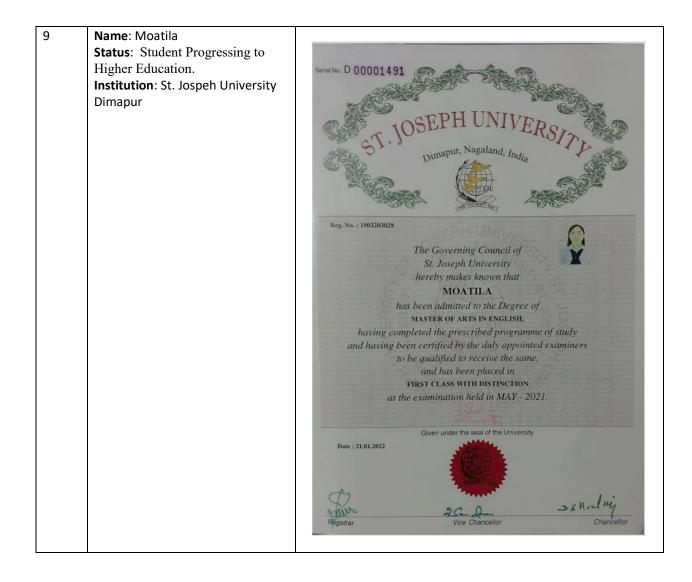

| 7 Name: Seyikrole Tase<br>Email id:<br>seyiekrole@gmail.com<br>Status: Student Progressing to<br>Higher Education.<br>Institution: Nagaland University                                           | Butter of the series of the series   A provide the first densets densets held in the series of |
|--------------------------------------------------------------------------------------------------------------------------------------------------------------------------------------------------|------------------------------------------------------------------------------------------------------------------------------------------------------------------------------------------------------------------------------------------------------------------------------------------------------------------------------------------------------------------------------------------------------------------------------------------------------------------------------------------------------------------------------------------------------------------------------------------------------------------------------------------------------------------------------------------------------------------------------------------------------------------------------------------------------------------------------------------------------------------------------------------------------------------------------------------------------------------------------------------------------------------------------------------------------------------------------------------------------------------------------------------------------------------------------------------------------------------------------------------------------------------------------------------------------------------------------------------------------------------------------------------------------------------------------------------------------------------------------------------------------------------------------------------------------------------------------------------------------------------------------------------------------------------------------------------------------------------------------------------------------------------------------------------------------------------------------------------------------------------------------------------------------------------------------------------------------------------------------------------------------------------------------------------------------------------------------------------------|
| 8 Name: KhrievotsonuoTsiekha<br>Email id: <u>akoepao@gmail.com</u><br>Status: Student Progressing to<br>Higher Education.<br>Institution: International<br>Montessory Teacher Training<br>Centre | <section-header><section-header><section-header><text><text><section-header><text><text><text><text><text><text><text></text></text></text></text></text></text></text></section-header></text></text></section-header></section-header></section-header>                                                                                                                                                                                                                                                                                                                                                                                                                                                                                                                                                                                                                                                                                                                                                                                                                                                                                                                                                                                                                                                                                                                                                                                                                                                                                                                                                                                                                                                                                                                                                                                                                                                                                                                                                                                                                                      |