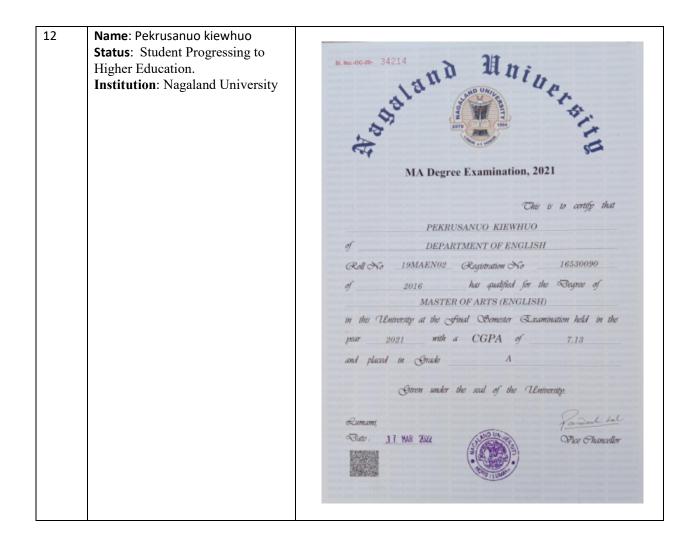

| 2 | Name: Medovonuo Juliana<br>Email:<br>medovonuojuliana@gmail.com<br>Status: Student Progressing to<br>Higher Education.<br>Institution: Nagaland University      | <text></text> |
|---|-----------------------------------------------------------------------------------------------------------------------------------------------------------------|---------------|
| 3 | Name: Meguolekho Kiewhuo<br>Email:<br><u>markkiewhuo44@gmail.com</u><br>Status: Student Progressing to<br>Higher Education.<br>Institution: Nagaland University |               |