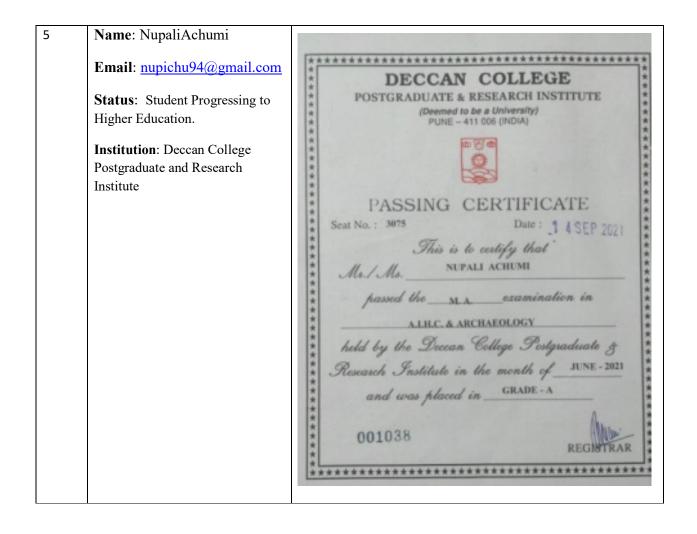

|       | Don Bosco College<br>Kohima, Nagaland<br>Student Progression<br>2016 - 2019                                                                                                                     |                                                                                                                                                                                                                                                                                                                                                                                                                                                                   |  |  |  |  |  |  |
|-------|-------------------------------------------------------------------------------------------------------------------------------------------------------------------------------------------------|-------------------------------------------------------------------------------------------------------------------------------------------------------------------------------------------------------------------------------------------------------------------------------------------------------------------------------------------------------------------------------------------------------------------------------------------------------------------|--|--|--|--|--|--|
|       | Depart                                                                                                                                                                                          | tment of Education                                                                                                                                                                                                                                                                                                                                                                                                                                                |  |  |  |  |  |  |
| Sl.no | Name of the Students                                                                                                                                                                            | ID                                                                                                                                                                                                                                                                                                                                                                                                                                                                |  |  |  |  |  |  |
| 1     | Name: Alokali Lohe<br>EmailId:<br>Sebastinalohe@gmail.com<br>Status: Student Progressing to<br>Higher Education.<br>Institution: Bosco College of<br>Teacher Education                          | BOSCO COLLEGE OF TEACHER EDUCATION.<br>ADDAMA NAGARIJAN 'A. P.B. 43<br>Dimepution 112 Nagaland<br>DIMENTITY CARD<br>ALOKALI LOHE<br>F/Name KIVISHO<br>Date of Birth 09-09-1996<br>Contact No. 9366544177<br>Date of Issue 10.10.2023<br>Valid up to 02 years<br>Card No. BCTE/2023/18<br>Pincipal<br>Deven College of Teacher Education                                                                                                                           |  |  |  |  |  |  |
| 2     | Name: Awa Lorin<br>Email ID: <u>alolorin47@gmail.com</u><br>Status: Student Progressing to<br>Higher Education and Employed.<br>Institution/Department/Company:<br>Regma Baptist Church Sovima. | <section-header><section-header><section-header><section-header><section-header><image/><section-header><section-header><section-header><section-header><section-header><section-header><text><text><text><text><text><text></text></text></text></text></text></text></section-header></section-header></section-header></section-header></section-header></section-header></section-header></section-header></section-header></section-header></section-header> |  |  |  |  |  |  |