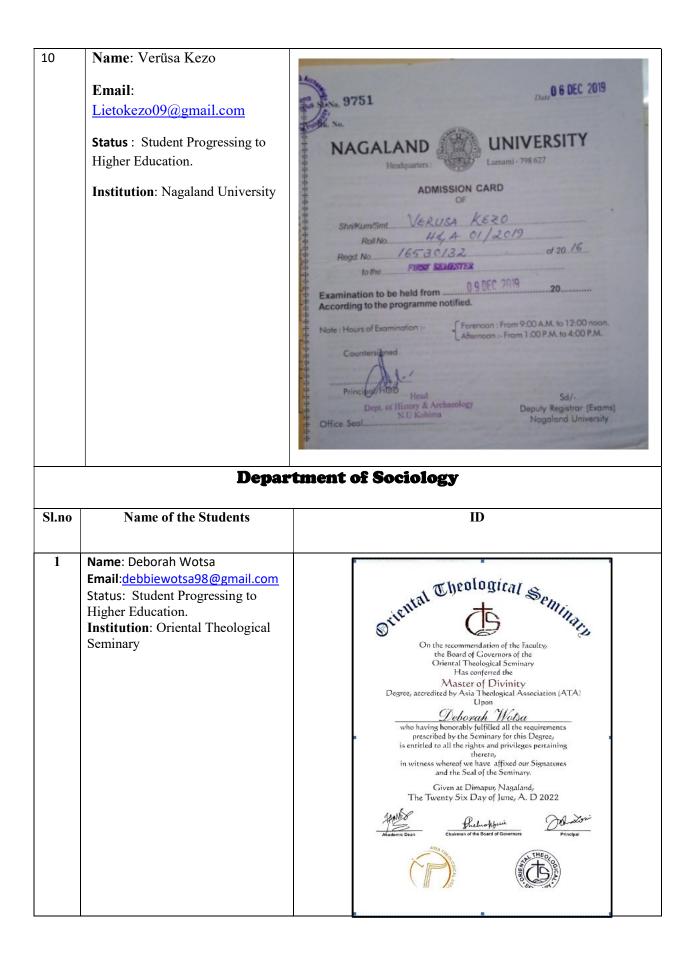

|       | Don Bosco College<br>Kohima, Nagaland<br>Student Progression<br>2016 - 2019                                                                                                                     |                                                                                                                                                                                                                                                                                                                                                                                                                                                                   |  |  |  |  |  |  |
|-------|-------------------------------------------------------------------------------------------------------------------------------------------------------------------------------------------------|-------------------------------------------------------------------------------------------------------------------------------------------------------------------------------------------------------------------------------------------------------------------------------------------------------------------------------------------------------------------------------------------------------------------------------------------------------------------|--|--|--|--|--|--|
|       | Depart                                                                                                                                                                                          | tment of Education                                                                                                                                                                                                                                                                                                                                                                                                                                                |  |  |  |  |  |  |
| Sl.no | Name of the Students                                                                                                                                                                            | ID                                                                                                                                                                                                                                                                                                                                                                                                                                                                |  |  |  |  |  |  |
| 1     | Name: Alokali Lohe<br>EmailId:<br>Sebastinalohe@gmail.com<br>Status: Student Progressing to<br>Higher Education.<br>Institution: Bosco College of<br>Teacher Education                          | BOSCO COLLEGE OF TEACHER EDUCATION.<br>ADDAMA NAGARIJAN 'A. P.B. 43<br>Dimepution 112 Nagaland<br>DIMENTITY CARD<br>ALOKALI LOHE<br>F/Name KIVISHO<br>Date of Birth 09-09-1996<br>Contact No. 9366544177<br>Date of Issue 10.10.2023<br>Valid up to 02 years<br>Card No. BCTE/2023/18<br>Pincipal<br>Deven College of Teacher Education                                                                                                                           |  |  |  |  |  |  |
| 2     | Name: Awa Lorin<br>Email ID: <u>alolorin47@gmail.com</u><br>Status: Student Progressing to<br>Higher Education and Employed.<br>Institution/Department/Company:<br>Regma Baptist Church Sovima. | <section-header><section-header><section-header><section-header><section-header><image/><section-header><section-header><section-header><section-header><section-header><section-header><text><text><text><text><text><text></text></text></text></text></text></text></section-header></section-header></section-header></section-header></section-header></section-header></section-header></section-header></section-header></section-header></section-header> |  |  |  |  |  |  |