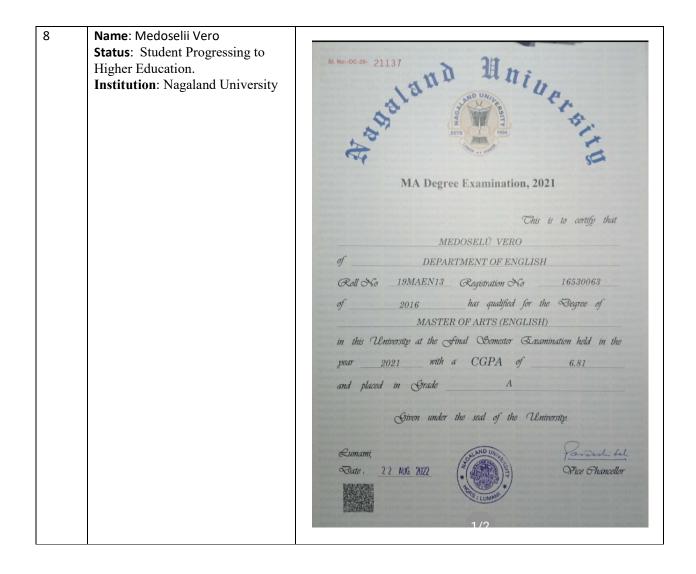

| 7 Name: Seyikrole Tase<br>Email id:<br>seyiekrole@gmail.com<br>Status: Student Progressing to<br>Higher Education.<br>Institution: Nagaland University                                           | Butter of the series of the series   A provide the first densets densets held in the series of |
|--------------------------------------------------------------------------------------------------------------------------------------------------------------------------------------------------|------------------------------------------------------------------------------------------------------------------------------------------------------------------------------------------------------------------------------------------------------------------------------------------------------------------------------------------------------------------------------------------------------------------------------------------------------------------------------------------------------------------------------------------------------------------------------------------------------------------------------------------------------------------------------------------------------------------------------------------------------------------------------------------------------------------------------------------------------------------------------------------------------------------------------------------------------------------------------------------------------------------------------------------------------------------------------------------------------------------------------------------------------------------------------------------------------------------------------------------------------------------------------------------------------------------------------------------------------------------------------------------------------------------------------------------------------------------------------------------------------------------------------------------------------------------------------------------------------------------------------------------------------------------------------------------------------------------------------------------------------------------------------------------------------------------------------------------------------------------------------------------------------------------------------------------------------------------------------------------------------------------------------------------------------------------------------------------------|
| 8 Name: KhrievotsonuoTsiekha<br>Email id: <u>akoepao@gmail.com</u><br>Status: Student Progressing to<br>Higher Education.<br>Institution: International<br>Montessory Teacher Training<br>Centre | <section-header><section-header><section-header><text><text><section-header><text><text><text><text><text><text><text></text></text></text></text></text></text></text></section-header></text></text></section-header></section-header></section-header>                                                                                                                                                                                                                                                                                                                                                                                                                                                                                                                                                                                                                                                                                                                                                                                                                                                                                                                                                                                                                                                                                                                                                                                                                                                                                                                                                                                                                                                                                                                                                                                                                                                                                                                                                                                                                                      |