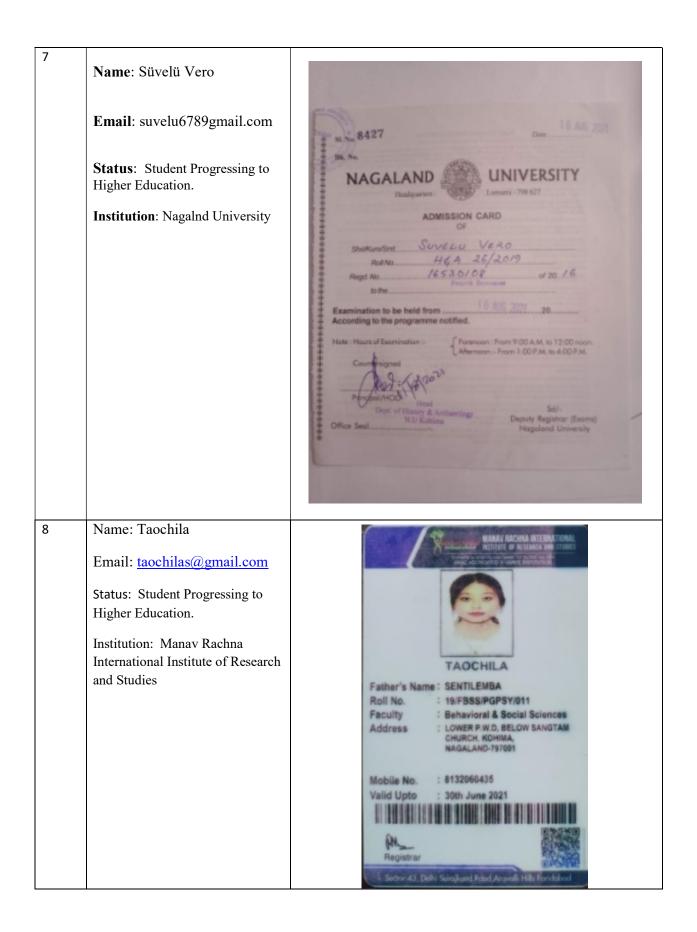

|   | Name: KikruzenuoSeyie<br>Email id:<br>kikruzenuo23@gmail.com<br>Status: Student Progressing to<br>Higher Education<br>Institution: Sazolie College of<br>Teacher Education            | Name       KIKRUZENUO SEYIE         Father's Name       THEPFUNGUNYU SEYIE         Date of Birth       19/06/1998         I.D Mark       A mole on the right side of the nose         Course       Bachelor of Education         Phone No.       7005942601         Address       Tuophema Village, Kohima |
|---|---------------------------------------------------------------------------------------------------------------------------------------------------------------------------------------|------------------------------------------------------------------------------------------------------------------------------------------------------------------------------------------------------------------------------------------------------------------------------------------------------------|
| 5 | Name: LushuniPfote<br>Email id:<br><u>liishiinipfote26@gmail.com</u><br>Status: Student Progressing to<br>Higher Education.<br>Institution: Modern Institute of<br>teacher Education. | Date       3/01/20025                                                                                                                                                                                                                                                                                      |
|   | Name: Neilatonuo Kire<br>Email Id:<br><u>Neilakire28@gmail.com</u><br>Status: Student Progressing to<br>Higher Education.<br>Institution: IGNOU                                       | <image/> <image/> <image/> <image/>                                                                                                                                                                                                                                                                        |