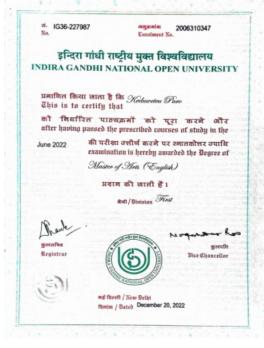

Name: Limtila P Tikhir 2 SI. No:- PC/MC- 3569 Email: limtilatikhir@gmail.com Nagaland University **Status**: Student Progressing to Higher Education. Institution: Nagaland PROVISIONAL DEGREE CERTIFICATE University THIS IS TO CERTIFY THAT LIMTILA P TIKHIR bearing Registration No. 17530077 and Roll No. his been declared passed with CGPA..... MASTER OF ARTS (ENGLISH) ducted by this University in the year.... DEPARTMENT OF ENGLISH 26 AUG 2022 CONTROLLER OF EXAMINATION 3 Name: Kevisenuo Miachieo Email: IG36-227988 2006310542 kevimiach121@gmail.com **Status**: Student Progressing to इन्दिरा गांधी राष्ट्रीय मुक्त विश्वविद्यालय Higher Education. INDIRA GANDHI NATIONAL OPEN UNIVERSITY **Institution**: IGNOU प्रमाणित किया जाता है कि Kerisenue Miachtee This is to certify that को निर्धारित पाठयक्रमों को पूरा करने और after having passed the prescribed courses of study in the की परीक्षा उत्तीर्ण करने पर स्नातकोत्तर उपाधि examination is hereby awarded the Degree of Master of Arts (English) प्रदान की जाती है। And Division First Legistrar Dice Chancellar

> मर्ज विक्ली / New Bellyi विमास / Batel December 20, 2022

4 Name: Neisevonuo Thapo Email:

thapoangela166@gmail.com

**Status**: Student Progressing to Higher Education.

**Institution**: Unity College of

**Teacher Education** 