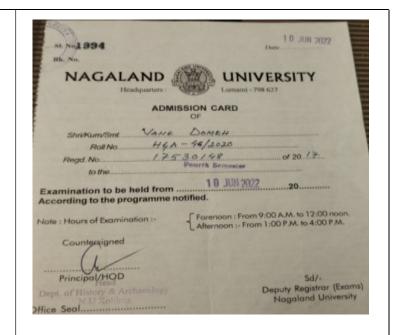

### 8 Name: Vane Domeh

Email: domehvane@gmail.com

Status: Student Progressing to

Higher Education.

**Institution**: Nagaland University

9 Name: Viyieli Lohe

Email: <u>lililohe648@gmail.com</u>

Status: Student Progressing to