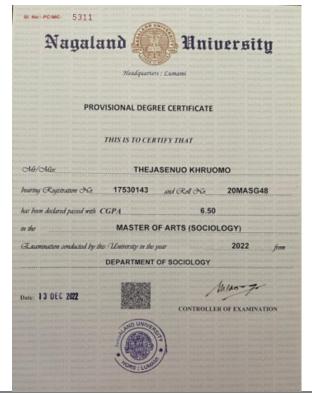

18 Name: Thejasenuo Khruomo **Email: SINEN** thejakhruomo99@gmail.com

**Status**: Student Progressing to Higher Education.

**Institution**: Nagaland University