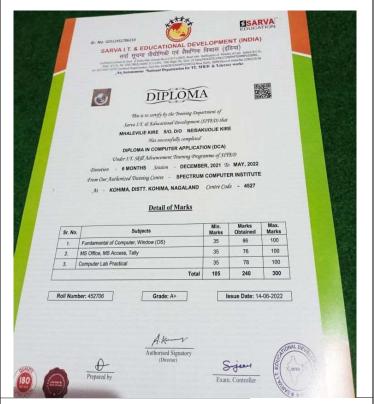

2 Name: Mhalevilie Kire

**Email**: <a href="mailto:mhaleviliekire@gmail.com">mhaleviliekire@gmail.com</a> **Status**: Student Progressing to

Higher Education.

Institution: Sarva I.T & Educational

Development (India)