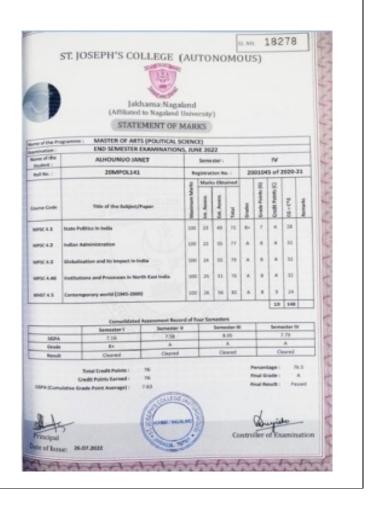

Name: Kenosenii Zhami 6 **Status**: Student Progressing to

Higher Education.

**Institution**: DIET-Chiechama

Name: Alhounuo Janet

**Status**: Student Progressing to

Higher Education.

Institution: St. Joseph's College

Jakahama

8 Name: Neikeduozo Vizo **Status**: Student Progressing to Higher Education. Institution: St. Joseph's College ST. JOSEPH'S COLLEGE (AUTONOMOUS) Jakahama

|       | Department of Sociology                                                                                                                                |                                                                                                                                                                                                                                                                                                                                                         |  |  |  |  |
|-------|--------------------------------------------------------------------------------------------------------------------------------------------------------|---------------------------------------------------------------------------------------------------------------------------------------------------------------------------------------------------------------------------------------------------------------------------------------------------------------------------------------------------------|--|--|--|--|
| Sl.no | Name of the Students                                                                                                                                   | ID                                                                                                                                                                                                                                                                                                                                                      |  |  |  |  |
| 1     | Name: Alio T. Kithan Email: aliokithan84@gmail.com Status: Status: Student Progressing to Higher Education. Institution: St. Joseph's College Jakahama | ST. JOSEPH'S COLLEGE  (AUTONOMOUS)  Jakhama, Kohima, Nagaland Accredited A Grade by NAAC Affiliated to Nagaland University  Name: Alio T Kithan  F/Name: Thungchamo Kithan  Roll No: 21MSOC220  Dept.: M.A Sociology  Parent's No.: 8974996420  Signature of Principal  Validity: June 2021 to June 2023  Phone No: (0) 0370 2231009, (M) +819436437544 |  |  |  |  |
| 2     | Name: KhekisheY Yepthomi Email: khukiqheyepthomi@gmail.com Status: Student Progressing to Higher Education. Institution: St. Joseph's College Jakahama | Name : Khekishe T Yepthomi F/Name : N. Tokheho Yepthomi Roll No : 20MNOC 202 Dept. : M.A. Sociology Parent's No. : 8974737605  Signature of Principal Validity: June 2020 to June 2023 Phone No: (0) 0370 2231009, (M) +919436437544                                                                                                                    |  |  |  |  |