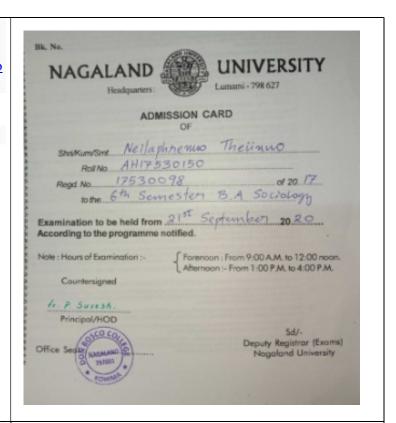

Higher Education.

Institution: St. Joseph's College

Jakhama

17 Name: Neilaphrenuo Theünuo Email: neilaphrenuotheunuo@gmail.co **Status**: Student Progressing to Higher Education. **Institution**: Nagaland University