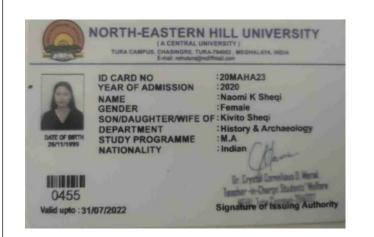

**Status**: Student Progressing to

Higher Education.

**Institution**: Nagaland University

7 Name: Naomi K Sheqi

Email: sheqiano@gmail.com

**Status**: Student Progressing to Higher Education and Employed. **Institution**: North Eastern Hill

University and Employed a

Pioneer Institute