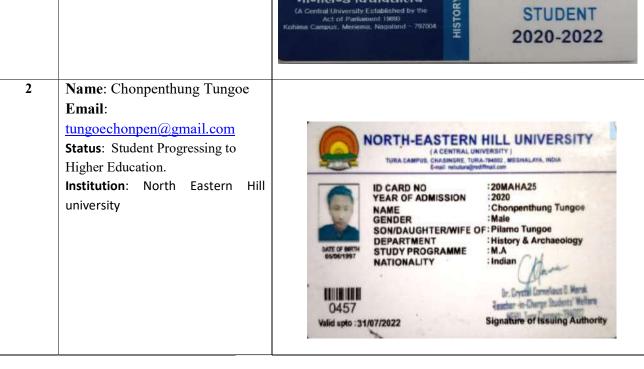

Name: Vesiilii Rhakho
 Email: vesulur@gmail.com
 Status: Student Progressing to

Higher Education and National Eligibility Test (NET)

**Institution**: Nagaland University

3. Name: Itsato Chishi

**Email**: <a href="mailto:ltsasamchishio@gmail.Com">ltsasamchishio@gmail.Com</a> **Status**: Student Progressing to

Higher Education.

**Institution**: North-Eastern Hill

University