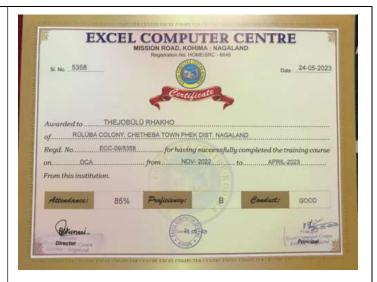

### **Department of English**

2. **Name**: Thejobiilii Rakho

**Email**: <a href="mailto:rhakhothejo95@gmail.com">rhakhothejo95@gmail.com</a> **Status**: Students Progressing to

Higher Education.

**Institution**: Excel Computer Centre, Mission Road, Kohima: Nagaland