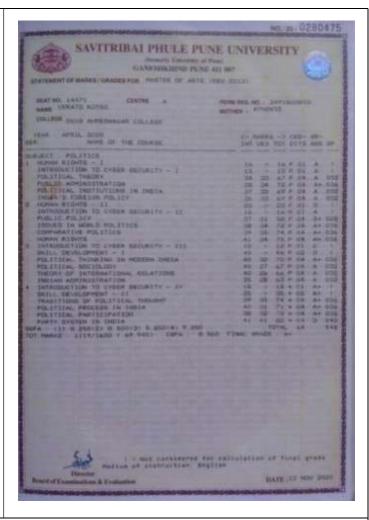

### **Department of Political Science**

| Sl.no | Name of the Students                                                                                                                             | ID                                                                                                                                                                                                                                                                                                                                                                                                                   |
|-------|--------------------------------------------------------------------------------------------------------------------------------------------------|----------------------------------------------------------------------------------------------------------------------------------------------------------------------------------------------------------------------------------------------------------------------------------------------------------------------------------------------------------------------------------------------------------------------|
| 1.    | Name: Virato Kotso Email: veratokotso96@gmail.com Status: Student Progressing to Higher Education. Institution: Savitribai Phule Pune University | SAVITRIBAI PHULE PUNE UNIVERSITY  (formult) University of Pones  GANESHKHIND PUNE 411 907  Passing Certificate                                                                                                                                                                                                                                                                                                       |
|       |                                                                                                                                                  | This is no certify that -  may negative for the PASTE OF ARTS CREV-ACTAIN  measuration dell is ments of agril 2010 and deviaced to their general  the manufaction will "A" grade.  This is district.  The self-energy Department.  The self-energy Department of Pasters wherever he applies for the name of the distriction to Paster.  Pear No. 19875  P.S.W. 1988/2002000  College ander Data  College ander Data |