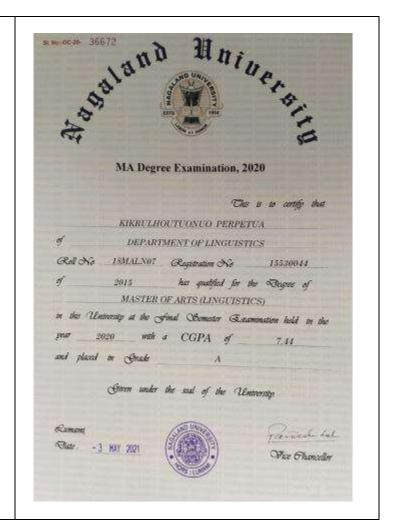

Email: juliapienyii99@gmail.com

Status: Employed.

Institution/Company: St. Joseph

University.

14. **Name**: Kikrulhoutuonuo Perpetua

Email: <a href="mailto:perpetuakikru@gmail.com">perpetuakikru@gmail.com</a>
Status: Students Progressing to

Higher Education.

**Institution**: Nagaland University

Mniver this 15. Name: Likhumnaro longkumer Email: likhumkubzar3@gmail.com SI. No:-OC-20- 36675 Status: Students Progressing to Higher Education. **Institution**: Nagaland University MA Degree Examination, 2020 This is to certify that LIKHUMNARO LONGKUMER DEPARTMENT OF LINGUISTICS Roll No 18MALN10 Registration No 15530047 MASTER OF ARTS (LINGUISTICS) in this University at the Sinal Genester Examination held in the year <u>2020</u> with a CGPA of 6.81 and placed in Grade \_\_\_\_\_A Given under the seal of the University. Dice Chancellor Date: - 3 MAY 2021