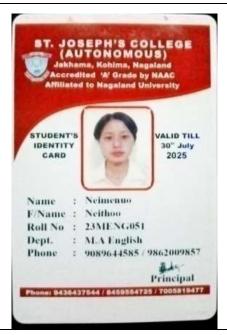

3. Name: Mevuseno Neikha

Email: <a href="mevuseno@gmail.com">mevuseno@gmail.com</a>
Status: Students Progressing to

Higher Education.

Institution: St. Joseph's College

(Autonomus), Jakhama

4. Name: Joshua Jangry