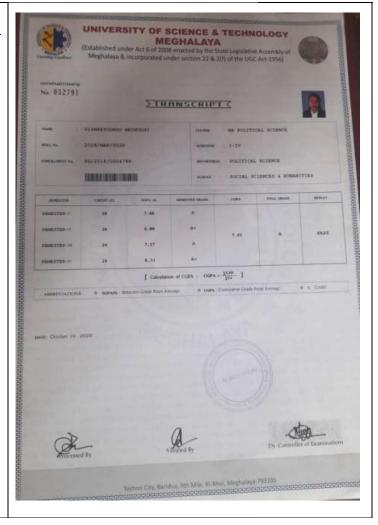

**Institution**: University of Science and Technology, Meghalaya

5. **Name**: Medosenuo Martha

Email:

medosenuosolo2018@gmail.com

**Status**: Student Progressing to

Higher Education.

**Institution**: Indira Gandhi National