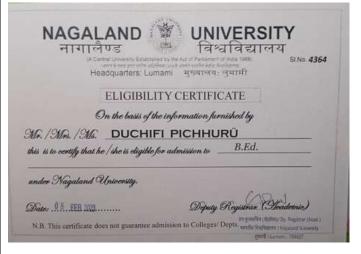

2. **Name**: Chumbeni Kithan

Email:

chumbenikithan3ck@gmail.com

**Status**: Student Progressing to

**Higher Education** 

**Institution**: Nagaland University

3. Name: Duchifi Pichhurii
Email: dpichhuru@gmail.com
Status: Student Progressing to

Higher Education.

**Institution**: Nagaland University

4. Name: A. Manine

Email: <a href="mailto:ekhe@gmail.com">ekhenii.ekhe@gmail.com</a>
Status: Student Progressing to

Higher Education.

**Institution**: Nagaland University