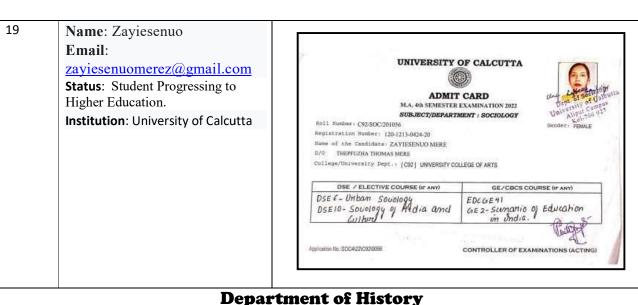

19. Name: Sunepienla Jamir
Email: saienjamir@gmail.com
Status: Student Progressing to

Higher Education.

**Institution**: Nagaland University