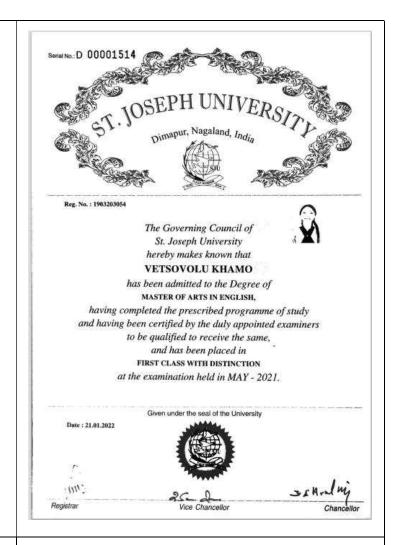

Name: Thungyani Patton
Status: Student Progressing to
Higher Education.

**Institution**: Wandering minds in Partnership with IGNOU

16 Name: Vetsovolu Khamo **Status**: Student Progressing to Higher Education.

**Institution**: St. Joseph University

Dimapur

17 Name: Vilhoutuonuo Khruomo Status: Student Progressing to

Higher Education. Institution: IGNOU

3 Name: Dominica Swu

Status: Student Progressing to

Higher Education. Institution: IGNOU