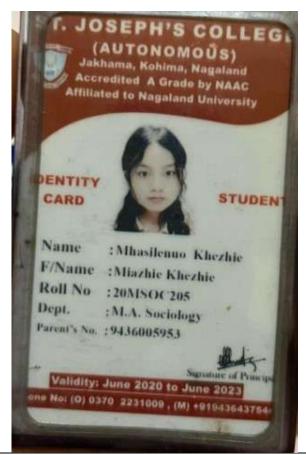

3. Name: Mevuseno Neikha

Email: <a href="mevuseno@gmail.com">mevuseno@gmail.com</a>
Status: Students Progressing to

Higher Education.

Institution: St. Joseph's College

(Autonomus), Jakhama

4. Name: Joshua Jangry