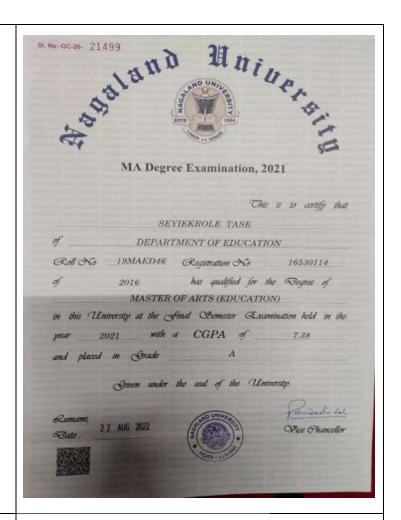

Name: Neilatonuo Kire Email Id:

Neilakire28@gmail.com

**Status**: Student Progressing to

Higher Education.

Institution: IGNOU

7 Name: Seyikrole Tase

Email id:

seyiekrole@gmail.com

**Status**: Student Progressing to

Higher Education.

Institution: Nagaland University

Name: KhrievotsonuoTsiekha
Email id: <a href="mailto:akoepao@gmail.com">akoepao@gmail.com</a>
Status: Student Progressing to Higher Education.
Institution: International