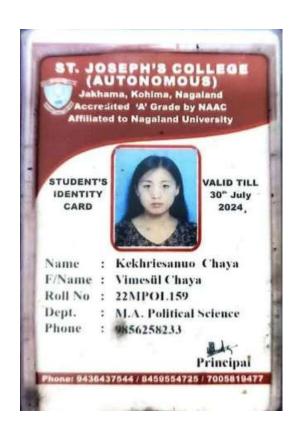

3. Name: Mevuseno Neikha

Email: <a href="mevuseno@gmail.com">mevuseno@gmail.com</a>
Status: Students Progressing to

Higher Education.

Institution: St. Joseph's College

(Autonomus), Jakhama

4. Name: Joshua Jangry