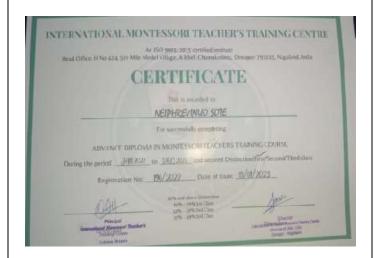

7. **Name**: Neiphrevinuo Sote **Status**: Students Progressing to

Higher Education.

**Institution**: International Montessori Teacher's Training

Centre

8. **Name**: Nepuni Hriiziini

Status: Students Progressing to