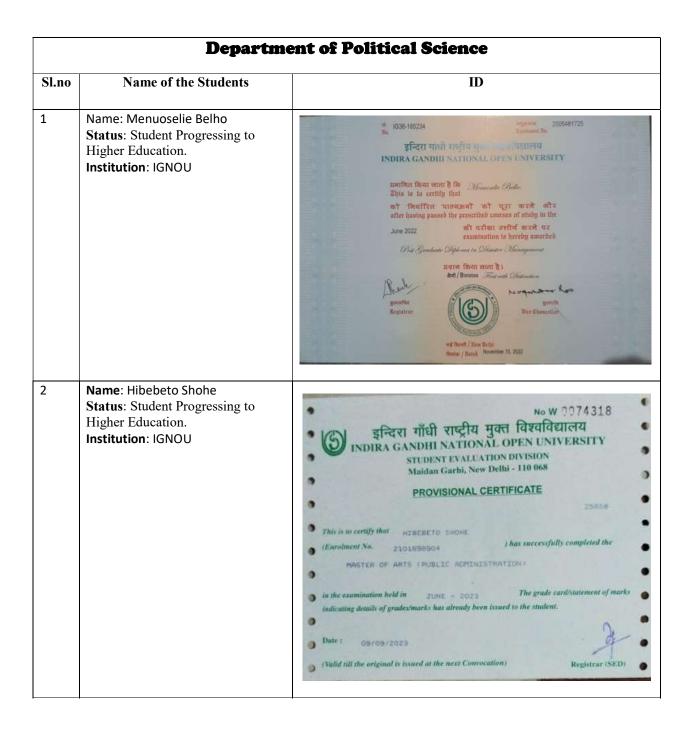

### **Department of Political Science**

| Sl.no | Name of the Students                                                                                                                             | ID                                                                                                                                                                                                                                                                                                                                                                                                                   |
|-------|--------------------------------------------------------------------------------------------------------------------------------------------------|----------------------------------------------------------------------------------------------------------------------------------------------------------------------------------------------------------------------------------------------------------------------------------------------------------------------------------------------------------------------------------------------------------------------|
| 1.    | Name: Virato Kotso Email: veratokotso96@gmail.com Status: Student Progressing to Higher Education. Institution: Savitribai Phule Pune University | SAVITRIBAI PHULE PUNE UNIVERSITY  (formult) University of Pones  GANESHKHIND PUNE 411 907  Passing Certificate                                                                                                                                                                                                                                                                                                       |
|       |                                                                                                                                                  | This is no certify that -  may negative for the PASTE OF ARTS CREV-ACTAIN  measuration dell is ments of agril 2010 and deviaced to their general  the manufaction will "A" grade.  This is district.  The self-energy Department.  The self-energy Department of Pasters wherever he applies for the name of the distriction to Paster.  Pear No. 19875  P.S.W. 1988/2002000  College ander Data  College ander Data |

Name: Vesiilii Rhakho
 Email: vesulur@gmail.com
 Status: Student Progressing to

Higher Education and National Eligibility Test (NET)

**Institution**: Nagaland University

3. Name: Itsato Chishi

**Email**: <a href="mailto:ltsasamchishio@gmail.Com">ltsasamchishio@gmail.Com</a> **Status**: Student Progressing to