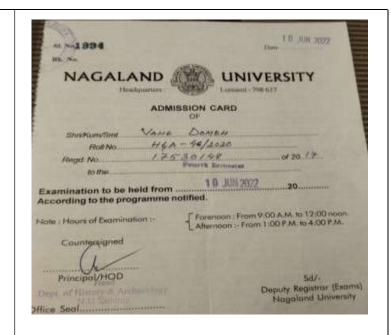

Name: Verüsa Kezo 10 O 6 DEC 2019 Email: 9751 Lietokezo09@gmail.com **Status**: Student Progressing to NAGALAND Higher Education. ADMISSION CARD **Institution**: Nagaland University VERUSA KEZO 44 A 01/2019 RollNo Regd No. 16530132 to the FIRST BEMESTER 0.9 000 2019 Examination to be held from ... According to the programme notified. Forencon : From 9:00 A.M. to 12:00 Hoon Note Hours of Examination Afternoon - From 1:00 P.M. to 4:00 P.M. Deputy Registrar (Exams) Negoland University **Department of Sociology** ID Name of the Students Sl.no 1 Name: Deborah Wotsa Oriental Theological Seminary Email:debbiewotsa98@gmail.com Status: Student Progressing to Higher Education. **Institution**: Oriental Theological Seminary On the recommendation of the Faculty, the Board of Governors of the Oriental Theological Seminary Has conferred the Master of Divinity Degree, accredited by Asia Theological Association (ATA) Upon <u>Deborah Wotsa</u> who having honorably fulfilled all the requirements prescribed by the Seminary for this Degree, is entitled to all the rights and privileges pertaining thereto, in witness whereof we have affixed our Signatures and the Seal of the Seminary. Given at Dimapur, Nagaland, The Twenty Six Day of June, A. D 2022 Pheliophywie