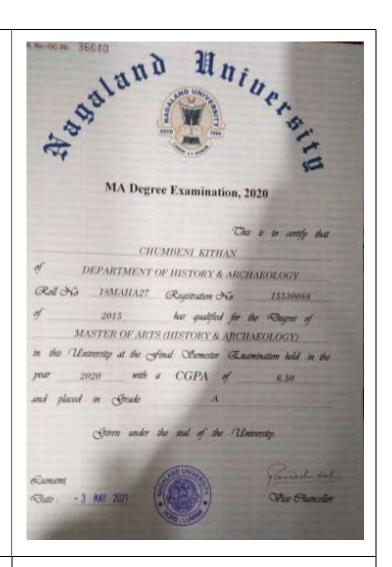

2. **Name**: Chumbeni Kithan

Email:

chumbenikithan3ck@gmail.com

**Status**: Student Progressing to

**Higher Education** 

**Institution**: Nagaland University

3. Name: Duchifi Pichhurii
Email: dpichhuru@gmail.com
Status: Student Progressing to