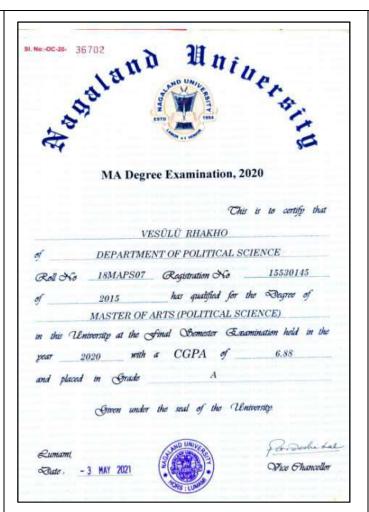

Name: Vesiilii Rhakho
 Email: vesulur@gmail.com
 Status: Student Progressing to

Higher Education and National Eligibility Test (NET)

**Institution**: Nagaland University

3. Name: Itsato Chishi

**Email**: <a href="mailto:ltsasamchishio@gmail.Com">ltsasamchishio@gmail.Com</a> **Status**: Student Progressing to