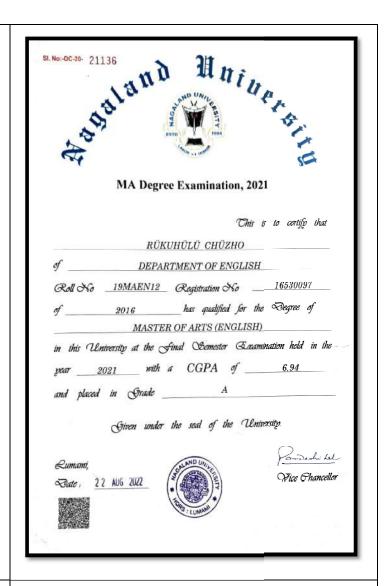

Shillong / जिलान Date / दिनांग 21<sup>st</sup> May 2922 Serial No. / जन्म संख्या 128 Vice – Chancellor कुलपति 14 Name: Riikuhiilii Chiizho
Status: Student Progressing to
Higher Education.

**Institution**: Nagaland University