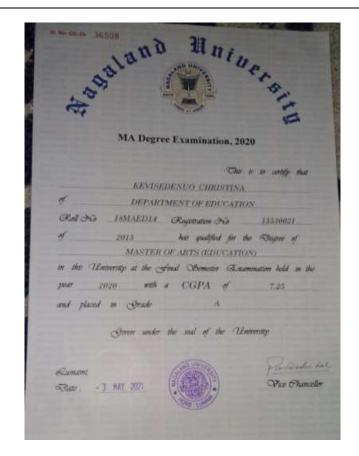

4. **Name**: Sarhu Shupao

Email: <a href="mailto:krochashupao@gmail.com">krochashupao@gmail.com</a>
Status: Students Progressing to

Higher Education.

**Institution**: State Board of teacher

Education

5. **Name**: Kevisedenuo Christina

Email:

Kevisedenuorame@gmail.com

**Status**: Students Progressing to

Higher Education.

**Institution**: Nagaland University

6. **Name**: Vivonuo Ritse

Email:

vivon1102@gmail.com