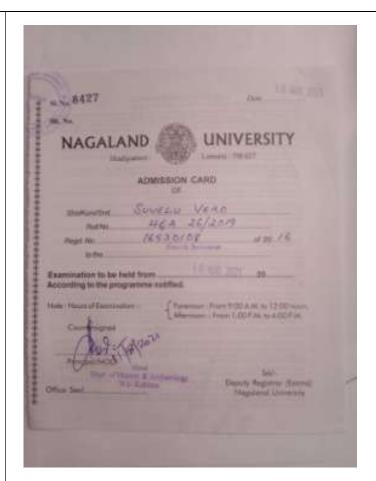

Higher Education.

**Institution**: Martin Luther Christian University

...

Name: Süvelü Vero

Email: suvelu6789gmail.com

**Status:** Student Progressing to

Higher Education.

**Institution**: Nagalnd University

8 Name: Taochila

Email: taochilas@gmail.com

Status: Student Progressing to

Higher Education.

Institution: Manav Rachna

International Institute of Research

and Studies

9 Name: Thepfünguno Kuotsu
Status: Student Progressing to
Higher Education and Employed.
Institution/Department/compan
y: Hornbill TV.