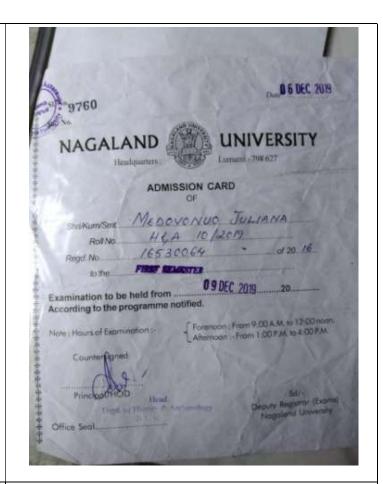

2 Name: Medovonuo Juliana Email:

medovonuojuliana@gmail.com

**Status**: Student Progressing to

Higher Education.

**Institution**: Nagaland University

Name: Meguolekho Kiewhuo Email:

markkiewhuo44@gmail.com

**Status:** Student Progressing to