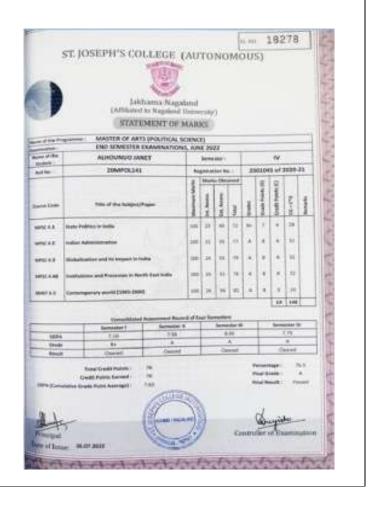

3. Name: Mevuseno Neikha

Email: <a href="mevuseno@gmail.com">mevuseno@gmail.com</a>
Status: Students Progressing to

Higher Education.

Institution: St. Joseph's College

(Autonomus), Jakhama

4. Name: Joshua Jangry