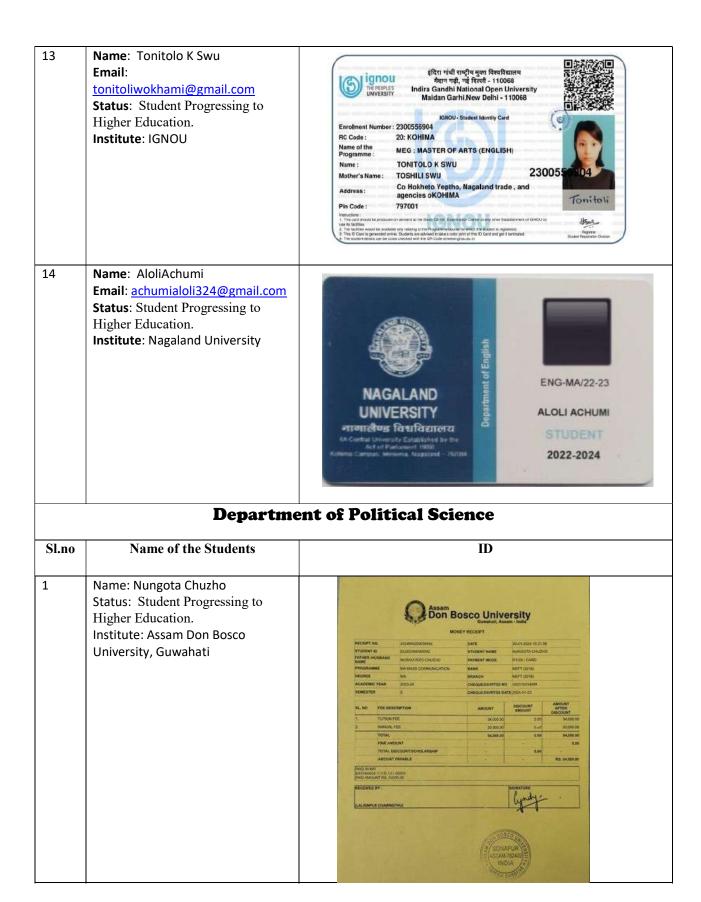

ogressing to

Higher Education.

**Institute**: Don Bosco College Maram, Senapati District, Manipur



9 Name: ZuchoniTungoe

Email: <a href="mailto:zhuchonitungoe@gmail.com">zhuchonitungoe@gmail.com</a>
Status: Student Progressing to

Higher Education.

Institute: Shri Guru Ram Rai

University



10 Name: SongmaoSanuo

Email: songmaosanuo@gmail.com

**Status**: Student Progressing to

Higher Education.

Institute: Nagaland University.



11 Name: Chokhoni Athikho

Email:

chokhoniathikho@gmail.com

**Status**: Student Progressing to

Higher Education.

**Institute**: Empowerme

Foundation, Malom Tuliyaima,

Airport Foundation.



12 Name: MinchaiLunghu

Email:

minchaikonyak84@gmail.com

Status: Student Progressing to

Higher Education.

**Institute**: Mount Mary College

Chumukedima.





2 Name: Vihunuo Kuotsu NAGALAND UNIVERSITY Email:mailto:vihunuok@gmail.com Status: Student Progressing to नागालैण्डविश्वविद्यालय Higher Education. Central Library, Lumami-798627, Nagaland **Institute**: Nagaland University. केन्द्रीय पुस्तकालय, लुमामी-798627, नागालैण्ड VIHUNUO KUOTSU Department: Political Science Library Card Category: MA Mem ID 664 Issue Date 14th Aug 202 Valid Upto 31st Jul 2025 This card is not transferat Deputy Librarian

## **Department of History**

| Sl.no Name of the Students ID |                                                                                                                                      |