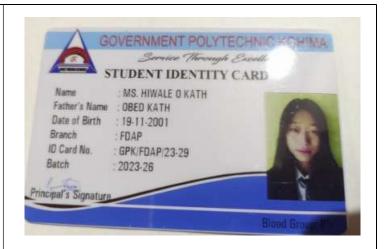

### **Department of History**

| Sl.no | Name of the Students                                                                                                                                 | ID                                                                                                                  |
|-------|------------------------------------------------------------------------------------------------------------------------------------------------------|---------------------------------------------------------------------------------------------------------------------|
| 1.    | Name: Bona Humtsoe Email: tumbenhmt102@gmail.com  Status: Student Progressing to Higher Education  Institution: Sazolie College of Teacher Education | SAZOLIE COLLEGE OF TEACHER EDUCATION  SAZOLIE COLLEGE OF TEACHER EDUCATION                                          |
|       |                                                                                                                                                      | Name : BONA HUMTSOE Father's Name : KHODAO HUMTSOE Date of Birth : 04-01-1996 I.D Mark : A mole below the right eye |
|       |                                                                                                                                                      | Course : Bachelor of Education Phone No. : 7005530648 Address : Pangti Village, Wokha                               |
|       |                                                                                                                                                      | Principal Signature Valid from: 30-08-2022 to 31-07-2024                                                            |