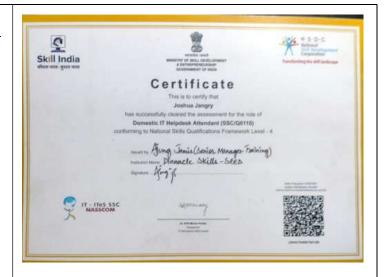

Email: jangryjoshua51@gmail.com Status: Students Progressing to

Higher Education.

**Institution:** Ministry of Social

Development and

entrepreneurship, Government of

India.

5. **Name**: Hijila S Yimchunger

Email: <a href="mailto:quinkeraji@gmail.com">quinkeraji@gmail.com</a>
Status: Students Progressing to