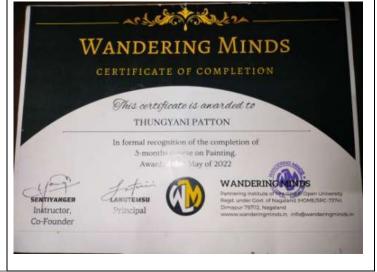

Name: Thungyani Patton
Status: Student Progressing to
Higher Education.

**Institution**: Wandering minds in Partnership with IGNOU

16 Name: Vetsovolu Khamo **Status**: Student Progressing to Higher Education.