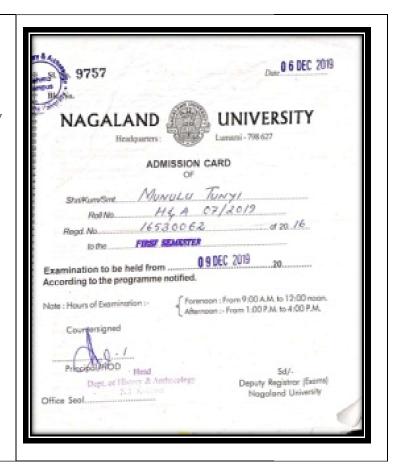

Higher Education.

**Institution**: Nagaland University

4 Name: Miiniilii Tunyi
Email:
1234munulu@gmail.com
Status: Student Progressing to
Higher Education.
Institution: Nagaland University

5 **Name**: NupaliAchumi