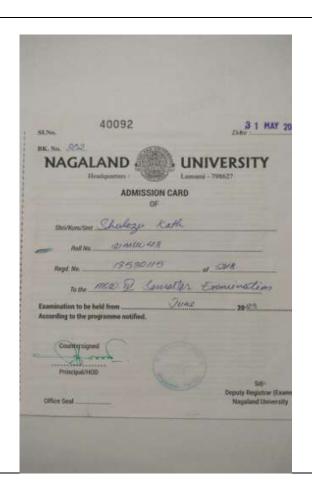

Jakhama

6 Name: SevizoMetha
Status: Self-Employed.
Department/company/Institution:
Government of India, Ministry of
Skills Development and
Entrepreneurship.

| Department of History |                                                                                                                                             |                                                                                                                                                                                                                                                                                                                                                                                                                                                                                                                                                                                                                                                                                                                                                                                                                                                                                                                                                                                                                                                                                                                                                                                                                                                                                                                                                                                                                                                                                                                                                                                                                                                                                                                                                                                                                                                                                                                                                                                                                                                                                                                                |  |
|-----------------------|---------------------------------------------------------------------------------------------------------------------------------------------|--------------------------------------------------------------------------------------------------------------------------------------------------------------------------------------------------------------------------------------------------------------------------------------------------------------------------------------------------------------------------------------------------------------------------------------------------------------------------------------------------------------------------------------------------------------------------------------------------------------------------------------------------------------------------------------------------------------------------------------------------------------------------------------------------------------------------------------------------------------------------------------------------------------------------------------------------------------------------------------------------------------------------------------------------------------------------------------------------------------------------------------------------------------------------------------------------------------------------------------------------------------------------------------------------------------------------------------------------------------------------------------------------------------------------------------------------------------------------------------------------------------------------------------------------------------------------------------------------------------------------------------------------------------------------------------------------------------------------------------------------------------------------------------------------------------------------------------------------------------------------------------------------------------------------------------------------------------------------------------------------------------------------------------------------------------------------------------------------------------------------------|--|
| Sl.no                 | Name of the Students                                                                                                                        | ID                                                                                                                                                                                                                                                                                                                                                                                                                                                                                                                                                                                                                                                                                                                                                                                                                                                                                                                                                                                                                                                                                                                                                                                                                                                                                                                                                                                                                                                                                                                                                                                                                                                                                                                                                                                                                                                                                                                                                                                                                                                                                                                             |  |
| 1                     | Name: Kenugolü Catherine Email: catherinekapu8@gmail.com Status: Student Progressing to Higher Education. Institution: Nagaland University. | NAGALAND TEACHQuarters  ADMISSION CARD OF  ADMISSION CARD OF  ALCOHOLOGY  REST SEMSTER  ACCORDING TO THE PROPERTY  Lamania Trix G27  ADMISSION CARD OF  ALCOHOLOGY  REST SEMSTER  ACCORDING TO THE PROPERTY  ACCORDING TO THE PROPERTY TO TH |  |