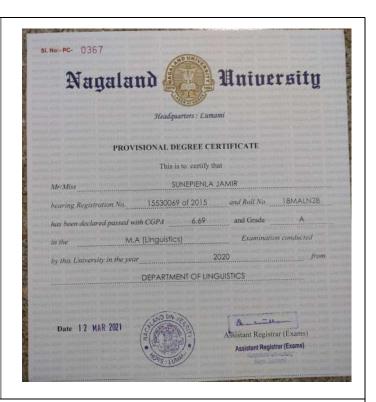

19. Name: Sunepienla Jamir
Email: saienjamir@gmail.com
Status: Student Progressing to

Higher Education.

**Institution**: Nagaland University