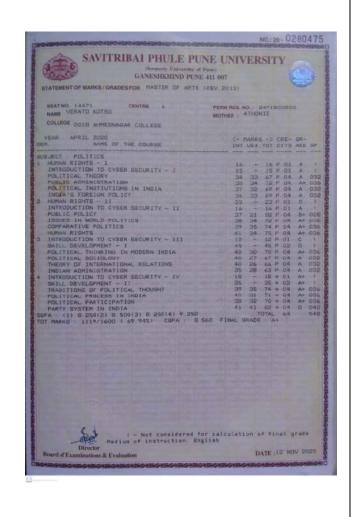

### **Department of Political Science**

| Sl.no | Name of the Students                                                                                                                             | ID                                                                                                                                                                                                                                                                                                                                                                                                                   |
|-------|--------------------------------------------------------------------------------------------------------------------------------------------------|----------------------------------------------------------------------------------------------------------------------------------------------------------------------------------------------------------------------------------------------------------------------------------------------------------------------------------------------------------------------------------------------------------------------|
| 1.    | Name: Virato Kotso Email: veratokotso96@gmail.com Status: Student Progressing to Higher Education. Institution: Savitribai Phule Pune University | SAVITRIBAI PHULE PUNE UNIVERSITY  (formult) University of Pones  GANESHKHIND PUNE 411 907  Passing Certificate                                                                                                                                                                                                                                                                                                       |
|       |                                                                                                                                                  | This is no certify that -  may negative for the PASTE OF ARTS CREV-ACTAIN  measuration dell is ments of agril 2010 and deviaced to their general  the manufaction will "A" grade.  This is district.  The self-energy Department.  The self-energy Department of Pasters wherever he applies for the name of the distriction to Paster.  Pear No. 19875  P.S.W. 1988/2002000  College ander Data  College ander Data |