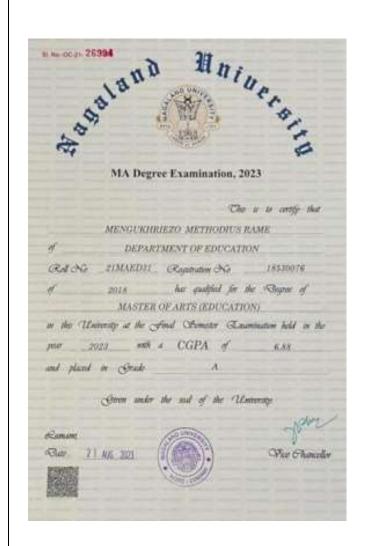

Higher Education.

**Institution**: Nagaland University

Mniver this 15. Name: Likhumnaro longkumer Email: likhumkubzar3@gmail.com SI. No:-OC-20- 36675 Status: Students Progressing to Higher Education. **Institution**: Nagaland University MA Degree Examination, 2020 This is to certify that LIKHUMNARO LONGKUMER DEPARTMENT OF LINGUISTICS Roll No 18MALN10 Registration No 15530047 MASTER OF ARTS (LINGUISTICS) in this University at the Sinal Genester Examination held in the year <u>2020</u> with a CGPA of 6.81 and placed in Grade \_\_\_\_\_A Given under the seal of the University. Dice Chancellor Date: - 3 MAY 2021