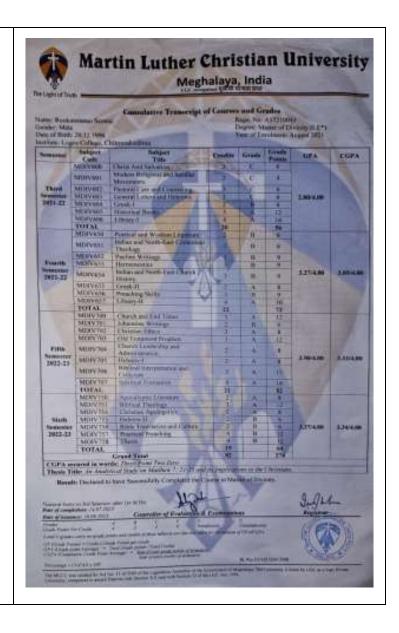

Email: nupichu94@gmail.com

**Status**: Student Progressing to

Higher Education.

**Institution**: Deccan College Postgraduate and Research

Institute

6 **Name**: RuokuosietuoSemou

Email: <a href="mailto:rokosem@gmail.com">rokosem@gmail.com</a>
Status: Student Progressing to

Higher Education.

**Institution**: Martin Luther Christian University

...

Name: Süvelü Vero

Email: suvelu6789gmail.com

**Status:** Student Progressing to

Higher Education.

**Institution**: Nagalnd University