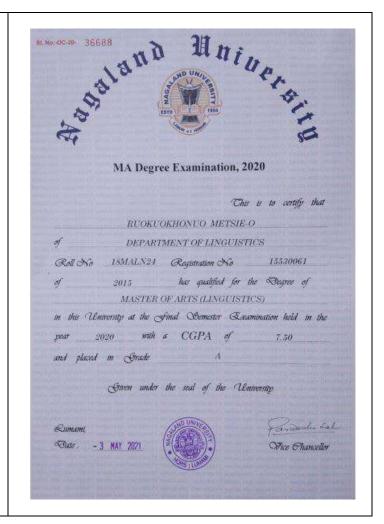

17. Name: Ruokuokhonuo Metsie-o
Email:

akhonuometsieo98@gmail.com

**Status**: Student Progressing to

Higher Education.

**Institution**: Nagaland University

Univertain 18. Name: Ruokuosanuo Suohu 51.No:-00-20- 36545 ruokuosanuosuohu2018@gmail.co Status: Student Progressing to Higher Education. **Institution**: Nagaland University MA Degree Examination, 2020 This is to certify that RUOKUOSANUO SUOHU DEPARTMENT OF ENGLISH Roll No 18MAEN02 Registration No 15530064 MASTER OF ARTS (ENGLISH) in this University at the Sinal Gemester Examination held in the poar 2020 with a CGPA of 7.44 and placed in Grade A Given under the seal of the University. 3 MAY 2001