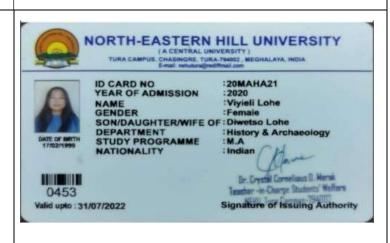

Higher Education.

**Institution**: North-Eastern Hill

University

# North-Eastern Mill University पूर्वोत्तर पर्वतीय विश्वविद्यालय

This is to certify that

ITSATO CHISHI
bearing Roll No. 18SYNPOL010 Registration No. 18071044

has been examined and found qualified for the Degree of

MASTER OF ARTS IN POLITICAL SCIENCE

of this University in the year 2021 with 3.47 CGPA and was placed in Grade \* C \*

प्रभाणित किया जाता है कि

ITSATO CHISHI

अनुक्रमाक 18SYNPOL010 पंजीकरण संख्या 18071044

को परीक्षित किया गया और इस विश्वविद्यालय के वर्ष 2021 में

राजनीति विज्ञान

विषय में कला निष्णात की उपाधि के लिए योग्य पाया गथा लथा उन्हें

3.47 सी.जी.पी.ए. के साथ ग्रेड • C • प्रदान किया गया।

Given under the seal of the University. विकाबियालय की गुहर के अंतर्गत प्रदत्त

Shillong / शिकांश Date / हिनाक 21" May 2022 Serial No. / कम मंद्रसः धर Vice – Chancellor कुलपति 4. Name: Viphretuonuo Mechiilho
Email: mechiilhoviphre@gmail.com
Status: Student Progressing to
Higher Education.