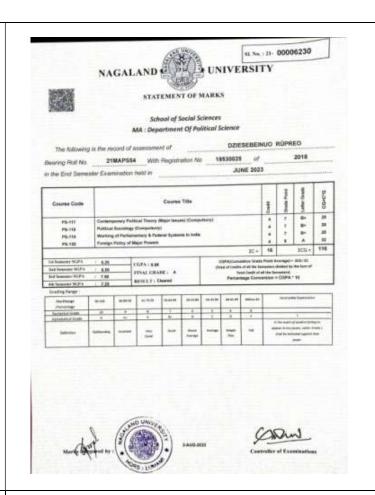

### **Department of Political Science**

| Sl.no | Name of the Students                                                                                                                             | ID                                                                                                                                                                                                                                                                                                                                                                                                                   |
|-------|--------------------------------------------------------------------------------------------------------------------------------------------------|----------------------------------------------------------------------------------------------------------------------------------------------------------------------------------------------------------------------------------------------------------------------------------------------------------------------------------------------------------------------------------------------------------------------|
| 1.    | Name: Virato Kotso Email: veratokotso96@gmail.com Status: Student Progressing to Higher Education. Institution: Savitribai Phule Pune University | SAVITRIBAI PHULE PUNE UNIVERSITY  (formult) University of Pones  GANESHKHIND PUNE 411 907  Passing Certificate                                                                                                                                                                                                                                                                                                       |
|       |                                                                                                                                                  | This is no certify that -  may negative for the PASTE OF ARTS CREV-ACTAIN  measuration dell is ments of agril 2010 and deviaced to their general  the manufaction will "A" grade.  This is district.  The self-energy Department.  The self-energy Department of Pasters wherever he applies for the name of the distriction to Paster.  Pear No. 19875  P.S.W. 1988/2002000  College ander Data  College ander Data |

Name: Vesiilii Rhakho
 Email: vesulur@gmail.com
 Status: Student Progressing to

Higher Education and National Eligibility Test (NET)

**Institution**: Nagaland University

3. Name: Itsato Chishi

**Email**: <a href="mailto:ltsasamchishio@gmail.Com">ltsasamchishio@gmail.Com</a> **Status**: Student Progressing to