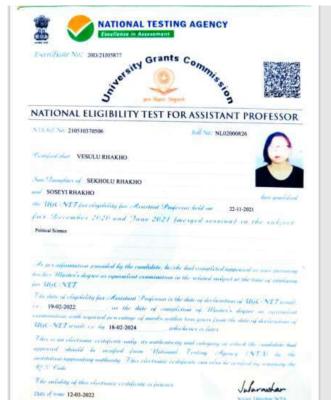

Name: Vesiilii Rhakho
 Email: vesulur@gmail.com
 Status: Student Progressing to

Higher Education and National Eligibility Test (NET)

**Institution**: Nagaland University

3. Name: Itsato Chishi

**Email**: <a href="mailto:ltsasamchishio@gmail.Com">ltsasamchishio@gmail.Com</a> **Status**: Student Progressing to