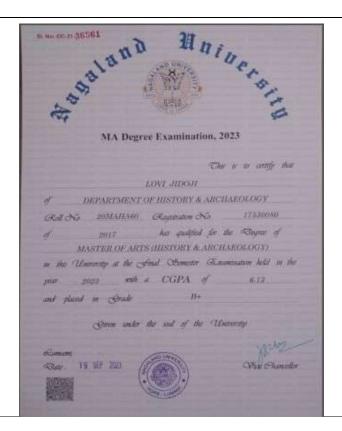

Higher Education.

**Institution**: Nagaland University

Mniver this 15. Name: Likhumnaro longkumer Email: likhumkubzar3@gmail.com SI. No:-OC-20- 36675 Status: Students Progressing to Higher Education. **Institution**: Nagaland University MA Degree Examination, 2020 This is to certify that LIKHUMNARO LONGKUMER DEPARTMENT OF LINGUISTICS Roll No 18MALN10 Registration No 15530047 MASTER OF ARTS (LINGUISTICS) in this University at the Sinal Genester Examination held in the year <u>2020</u> with a CGPA of 6.81 and placed in Grade \_\_\_\_\_A Given under the seal of the University. Dice Chancellor Date: - 3 MAY 2021