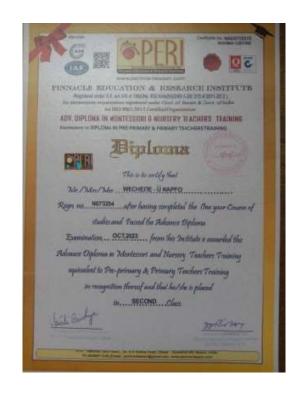

t. Joseph's College ST. JOSEPH'S COLLEGE (AUTONOMOUS), JAKHAMA Jakhama. Kohima, Nagaland -797 001 End Semester Examination ADMIT CARD E LOPENO TSOPOE Roll No. 21MHIS084 Semester: IV Programme: MASTER OF ARTS 18530029 Registration Number: ..... to the......HISTORY May - June, 2023 Examination to be held from: ...... According to the programme notified. Note: Hours of Examination:- { Forenoon: From 9:00 A.M. to 12:00 noon Afternoon: From 1:00 P.M. to 4.00 P.M. Countersigned Controller of Examinations St. Joseph's College (Autonomous) Office Seal

Name: Ningki Hongnyu Konyak

**Status**: Student Progressing to Higher Education.

Institution: IGNOU



13 Name: Wicheiteu Kapfo

**Status**: Student Progressing to

Higher Education.

**Institution**: Pinnacles Education

and Research Institute.



| Department of Sociology |                                                                                                                                                |