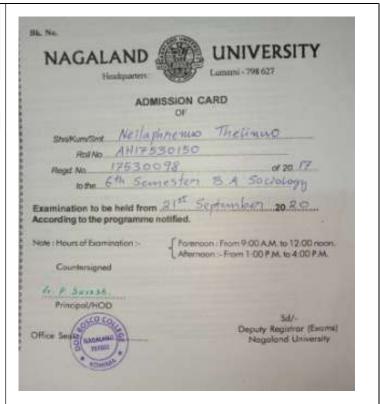

Higher Education.

**Institution**: Hemvati Nandan Bahuguna Garhwal University

6. **Name**: Mahimo Magh

Email:

mehaimomagh123@gmail.com

**Status:** Students Progressing to

Higher Education.

**Institution**: ALMA Computer Institute, Kohima: Nagaland.