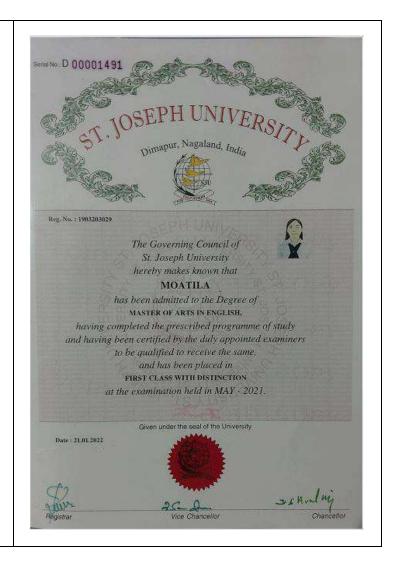

9 **Name**: Moatila

**Status**: Student Progressing to

Higher Education.

**Institution**: St. Jospeh University

Dimapur

Name: Neilhousanuo Sopfii
Status: Student Progressing to

Higher Education.

Institution: Nagaland university