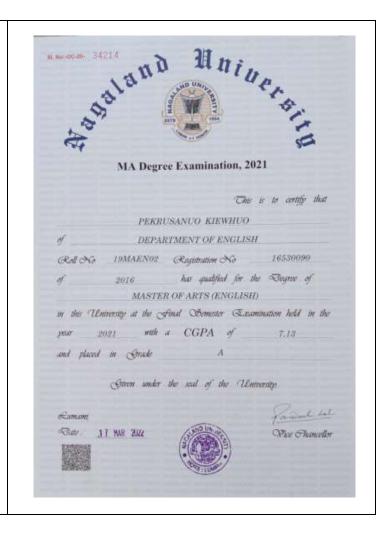

11 Name: Netile Thong

Status: Student Progressing to

Higher Education.

**Institution**: Tetso College.

Name: Pekrusanuo kiewhuo
Status: Student Progressing to

Higher Education.

**Institution**: Nagaland University