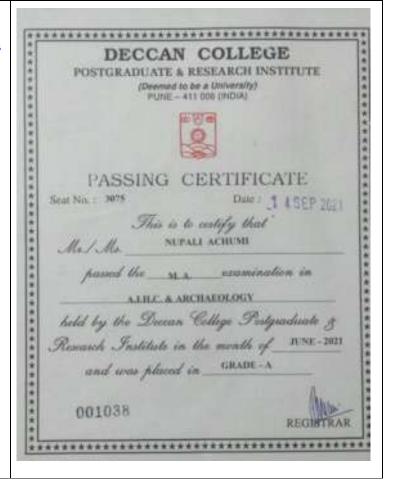

Email: nupichu94@gmail.com

**Status**: Student Progressing to

Higher Education.

**Institution**: Deccan College Postgraduate and Research

Institute

6 **Name**: RuokuosietuoSemou

Email: <a href="mailto:rokosem@gmail.com">rokosem@gmail.com</a>
Status: Student Progressing to