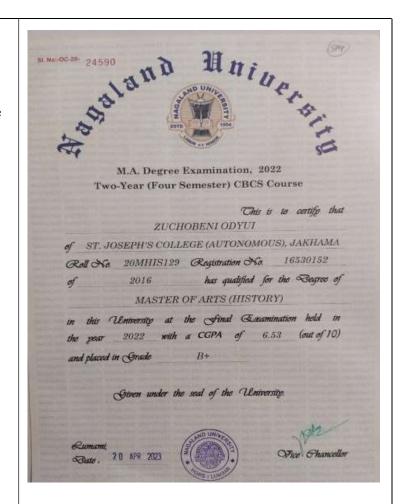

3 Name: Kezhalekho Chadi

Email id: flinxchadi@gmail.com

**Status**: Student Progressing to

Higher Education.

**Institution**: District Institute of

Education and training.

Name: ZuchobeniOdyui

Email id:

odyuizechobeni@gmail.com

**Status**: Student Progressing to

Higher Education.

**Institution**: St. Jospeh's College

Jakhama

5 Name: L. Zuchobeni Kikon **Status**: Student Progressing to

Higher Education.

**Institution**: Nagaland University