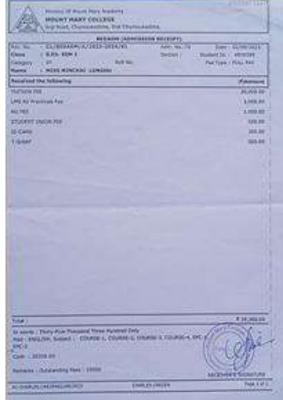

Progressing to

Higher Education.

**Institute**: Don Bosco College Maram, Senapati District, Manipur



9 Name: ZuchoniTungoe

Email: <a href="mailto:zhuchonitungoe@gmail.com">zhuchonitungoe@gmail.com</a>
Status: Student Progressing to

Higher Education.

Institute: Shri Guru Ram Rai

University



10 Name: SongmaoSanuo

Email: songmaosanuo@gmail.com

**Status**: Student Progressing to

Higher Education.

Institute: Nagaland University.



11 Name: Chokhoni Athikho

Email:

chokhoniathikho@gmail.com

**Status**: Student Progressing to

Higher Education.

**Institute**: Empowerme

Foundation, Malom Tuliyaima,

Airport Foundation.



12 Name: MinchaiLunghu

Email:

minchaikonyak84@gmail.com

Status: Student Progressing to

Higher Education.

**Institute**: Mount Mary College

Chumukedima.





2 Name: Vihunuo Kuotsu NAGALAND UNIVERSITY Email:mailto:vihunuok@gmail.com Status: Student Progressing to नागालैण्डविश्वविद्यालय Higher Education. Central Library, Lumami-798627, Nagaland **Institute**: Nagaland University. केन्द्रीय पुस्तकालय, लुमामी-798627, नागालैण्ड VIHUNUO KUOTSU Department: Political Science Library Card Category: MA Mem ID 664 Issue Date 14th Aug 202 Valid Upto 31st Jul 2025 This card is not transferat Deputy Librarian

## **Department of History**

| Sl.no Name of the Students ID |                                                                                                                                      |