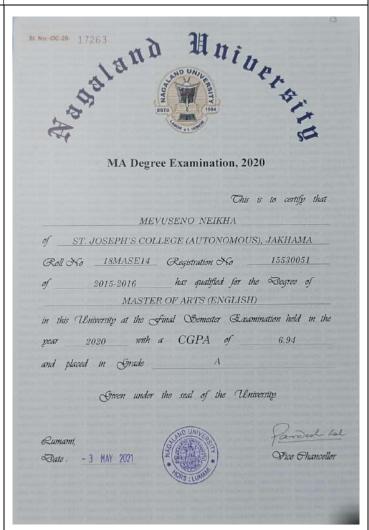

3. Name: Mevuseno Neikha

Email: <a href="mevuseno@gmail.com">mevuseno@gmail.com</a>
Status: Students Progressing to

Higher Education.

Institution: St. Joseph's College

(Autonomus), Jakhama

4. Name: Joshua Jangry