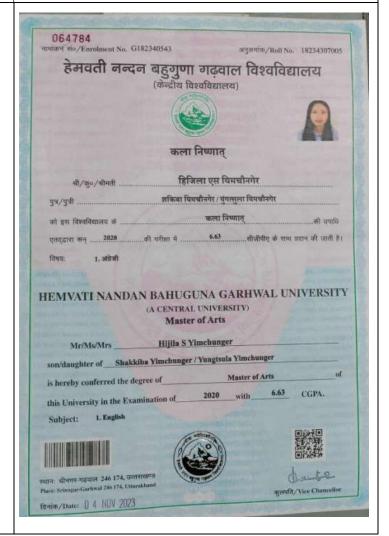

Email: jangryjoshua51@gmail.com Status: Students Progressing to

Higher Education.

**Institution:** Ministry of Social

Development and

entrepreneurship, Government of

India.

5. **Name**: Hijila S Yimchunger

Email: <a href="mailto:quinkeraji@gmail.com">quinkeraji@gmail.com</a>
Status: Students Progressing to

Higher Education.

**Institution**: Hemvati Nandan Bahuguna Garhwal University

6. **Name**: Mahimo Magh

Email:

mehaimomagh123@gmail.com

**Status:** Students Progressing to

Higher Education.

**Institution**: ALMA Computer Institute, Kohima: Nagaland.