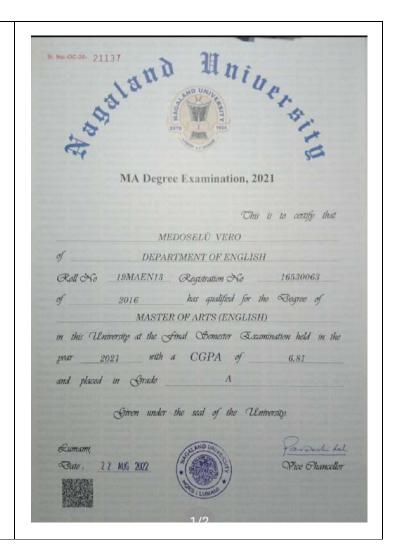

Shillong / शिलांग

Date / दिशांक 21<sup>st</sup> May 2022

Serial No. / क्रम संख्या 63

Vice - Chancellor

8 **Name**: Medoselii Vero

**Status**: Student Progressing to

Higher Education.

**Institution**: Nagaland University