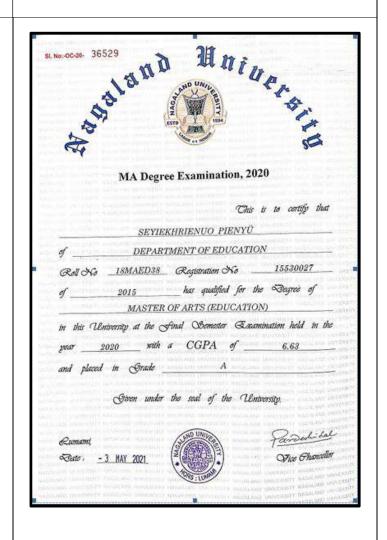

**Status**: Students Progressing to

Higher Education.

**Institution**: Bosco College of

Teacher Education.

7. **Name**: Seyiekhrienuo pienyu

Email: <a href="mailto:seyiekhrie2@gmail.com">seyiekhrie2@gmail.com</a>
Status: Students Progressing to

**Higher Education** 

**Institution**: Nagaland University

8. Name: Loreni shitiri
Email: lorraineshitiri@gmail.com
Status: Students Progressing to
Higher Education
Institution: Nagaland University