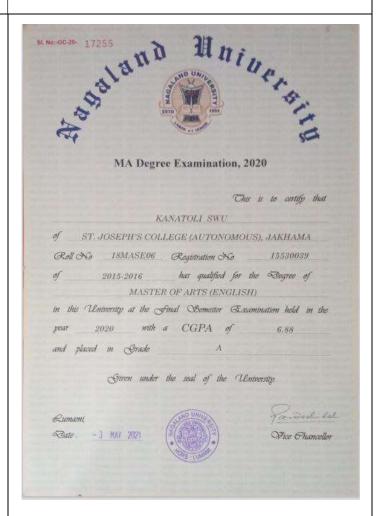

11. Name: Kunatoli Swu

**Email**: <a href="mailto:swukanatoli@gmail.com">swukanatoli@gmail.com</a> **Status**: Students Progressing to

Higher Education.

**Institution**: St. Joseph's College

Jakhama

12. **Name**: Kevisenuo