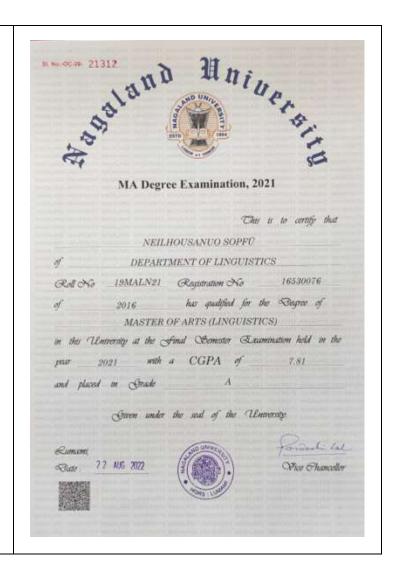

9 **Name**: Moatila

**Status**: Student Progressing to

Higher Education.

**Institution**: St. Jospeh University

Dimapur

Name: Neilhousanuo Sopfii
Status: Student Progressing to

Higher Education.

Institution: Nagaland university