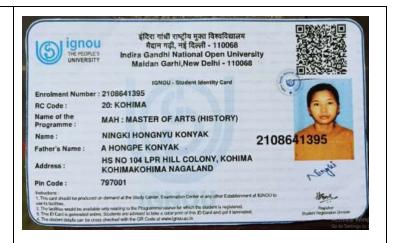

) Nagaland University 11 Name: E Lopeno Tsopoe Status: Student Progressing to Date..... 15 MAY 2023 Higher Education. Sl. No. 30727 Institution: St. Joseph's College ST. JOSEPH'S COLLEGE (AUTONOMOUS), JAKHAMA Jakhama. Kohima, Nagaland -797 001 End Semester Examination ADMIT CARD E LOPENO TSOPOE Roll No. 21MHIS084 Semester: IV Programme: MASTER OF ARTS 18530029 Registration Number: ..... to the......HISTORY May - June, 2023 Examination to be held from: ...... According to the programme notified. Note: Hours of Examination:- { Forenoon: From 9:00 A.M. to 12:00 noon Afternoon: From 1:00 P.M. to 4.00 P.M. Countersigned Controller of Examinations St. Joseph's College (Autonomous) Office Seal

Name: Ningki Hongnyu Konyak

**Status**: Student Progressing to Higher Education.

Institution: IGNOU



13 Name: Wicheiteu Kapfo

**Status**: Student Progressing to

Higher Education.

**Institution**: Pinnacles Education

and Research Institute.



| Department of Sociology |                                                                                                                                                |