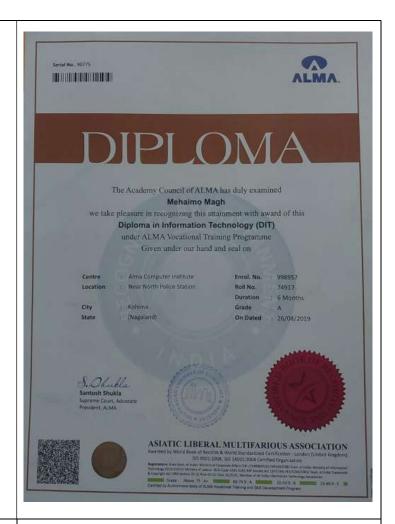

Higher Education.

**Institution**: Hemvati Nandan Bahuguna Garhwal University

6. **Name**: Mahimo Magh

Email:

mehaimomagh123@gmail.com

**Status:** Students Progressing to

Higher Education.

**Institution**: ALMA Computer Institute, Kohima: Nagaland.