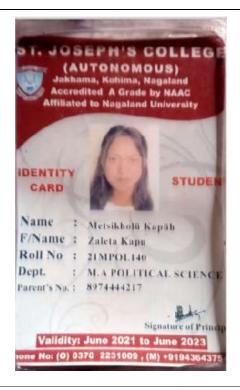

3. Name: Mevuseno Neikha

Email: <a href="mevuseno@gmail.com">mevuseno@gmail.com</a>
Status: Students Progressing to

Higher Education.

Institution: St. Joseph's College

(Autonomus), Jakhama

4. Name: Joshua Jangry