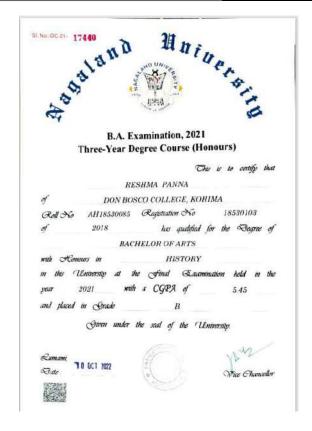

OH B-22490

HAS SUCCESSFULLY COMPLETED DCA (6 MONTHS COURSE)

TRAINING PERIOD - MARCH 2022 TO AUGUST 2022

AND HAS PASSED THE ASSESSMENT TEST

CONDUCTED BY THE INSTITUTE WITH

B' GRADE

Issued Under Directorate of Technical Education Govt. of Nagaland. Regd. No. DTE/ESTT-TRN/INST/5/2006-07/2865

Issued on 23° September 2022







6 **Name**: Jechule Mesen

**Status**: Student Progressing to

Higher Education.

**Institute**: Excel Computer Centre.



7 Name: Vesetsolii Sapuh

Status: Student Progressing to

Higher Education.

**Institution**: District Computer

Centre



8 Name: Reshma Panna

**Status**: Student Progressing to Higher Education and Employed.

Institution/Company/

**Department**: Nagaland University and Employed at Saint Francis De Sales Hr. Sec. School, Bahalpur:

Assam





9 **Name**: Guriya Kumari

**Status**: Student Progressing to Higher Education and Employed.

**Institution/Department/** 

**Company**: Nagland University and Employed at Vinyüzo Higher Secondary School Kohima as

Assistant Teacher





10 Name: Tsutanshi K Tikhir **Status**: Student Progressing to Higher Education. SI No. 22213 **Institution**: Nagaland University Bk. No. NAGALAND ADMISSION CARD Shri/Kum/Smt..... TSUTANSHI K TIKHIR Roll No. ZIMAHAIF Regd No......185.3.e. 1.3.8 of 20 1 B South Beneal 4 to the..... 0 6 JUN 2023 Examination to be held from According to the programme notified. Note: Hours of Examination:-Forenoon: From 9:00 A.M. to 12:00 noon. Afternoon:- From 1:00 P.M. to 4:00 P.M. Countersigned Principal/HOD Dept. of Distory & Archaeology N.D Kohima Deputy Registrar (E