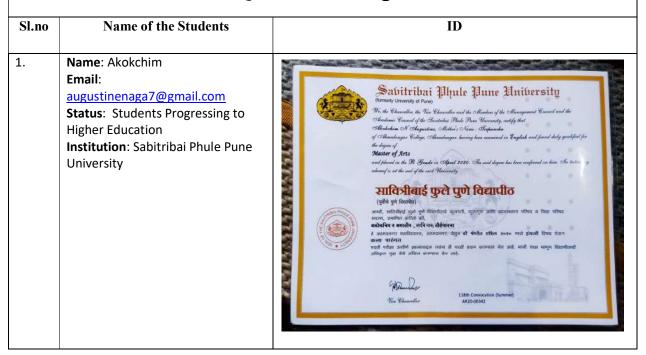

### **Department of Political Science**

| Sl.no | Name of the Students                                                                                                                             | ID                                                                                                                                                                                                                                                                                                                                                                                                                   |
|-------|--------------------------------------------------------------------------------------------------------------------------------------------------|----------------------------------------------------------------------------------------------------------------------------------------------------------------------------------------------------------------------------------------------------------------------------------------------------------------------------------------------------------------------------------------------------------------------|
| 1.    | Name: Virato Kotso Email: veratokotso96@gmail.com Status: Student Progressing to Higher Education. Institution: Savitribai Phule Pune University | SAVITRIBAI PHULE PUNE UNIVERSITY  (formult) University of Pones  GANESHKHIND PUNE 411 907  Passing Certificate                                                                                                                                                                                                                                                                                                       |
|       |                                                                                                                                                  | This is no certify that -  may negative for the PASTE OF ARTS CREV-ACTAIN  measuration dell is ments of agril 2010 and deviaced to their general  the manufaction will "A" grade.  This is district.  The self-energy Department.  The self-energy Department of Pasters wherever he applies for the name of the distriction to Paster.  Pear No. 19875  P.S.W. 1988/2002000  College ander Data  College ander Data |