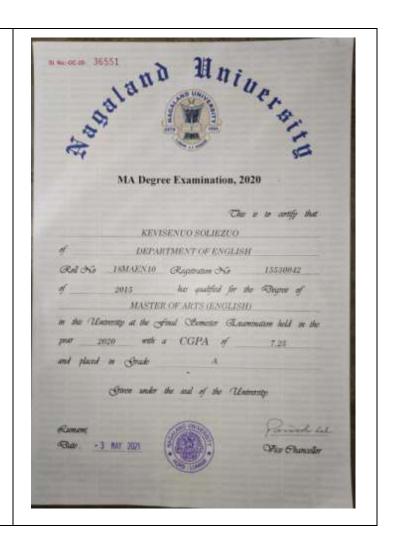

**Email**: <a href="mailto:kevisolz174@gmail.com">kevisolz174@gmail.com</a> **Status**: Students Progressing to

Higher Education.

**Institution**: Nagaland University.

13. **Name**: Khriephretuonuo Pienyii