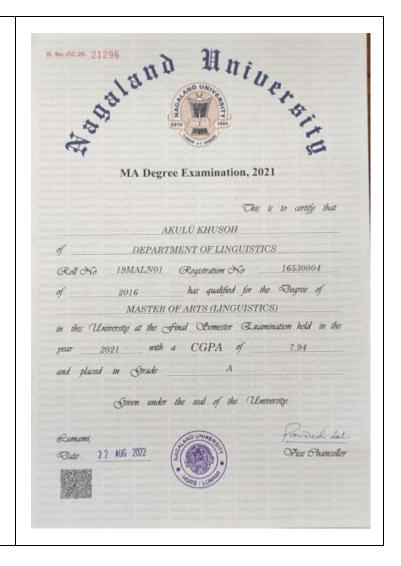

Name: Vizopheno
Status: Student Progressing to
Higher Education.
Institution: Nagaland University

4 **Name**: Akulii Kesho

**Status**: Student Progressing to

Higher Education.

**Institution**: Nagaland University