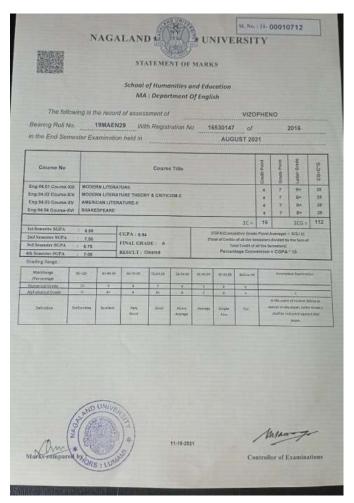

Name: Vizopheno
Status: Student Progressing to
Higher Education.
Institution: Nagaland University

4 **Name**: Akulii Kesho

**Status**: Student Progressing to

Higher Education.

**Institution**: Nagaland University