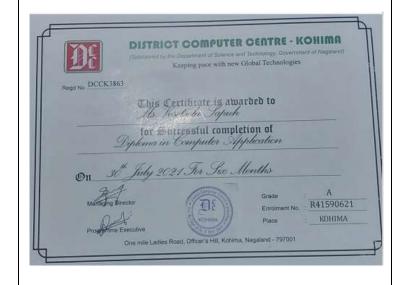

atus**: Student Progressing to

Higher Education.

**Institution**: Pioneer Institute



PUSA COMPLEX, BOC, KOHIMA: NAGALAND



DIPLOMA IN COMPUTER APPLICATION (DCA)

THIS IS TO CERTIFY THAT

VINSUSHI

BEARING ENROL NO. PLKOH B-22490

HAS SUCCESSFULLY COMPLETED DCA (6 MONTHS COURSE)

TRAINING PERIOD - MARCH 2022 TO AUGUST 2022

AND HAS PASSED THE ASSESSMENT TEST

CONDUCTED BY THE INSTITUTE WITH

B' GRADE

Issued Under Directorate of Technical Education Govt. of Nagaland. Regd. No. DTE/ESTT-TRN/INST/5/2006-07/2865

Issued on 23° September 2022







6 **Name**: Jechule Mesen

**Status**: Student Progressing to

Higher Education.

**Institute**: Excel Computer Centre.



7 Name: Vesetsolii Sapuh

Status: Student Progressing to

Higher Education.

**Institution**: District Computer

Centre



8 Name: Reshma Panna

**Status**: Student Progressing to Higher Education and Employed.

Institution/Company/

**Department**: Nagaland University and Employed at Saint Francis De Sales Hr. Sec. School, Bahalpur:

Assam





9 **Name**: Guriya Kumari

**Status**: Student Progressing to Higher Education and Employed.

**Institution/Department/** 

**Company**: Nagland University and Employed at Vinyüzo Higher Secondary School Kohima as

Assistant Teacher





10 Name: Tsutanshi K Tikhir **Status**: Student Progressing to Higher Education. SI No. 22213 **Institution**: Nagaland University Bk. No. NAGALAND ADMISSION CARD Shri/Kum/Smt..... TSUTANSHI K TIKHIR Roll No. ZIMAHAIF Regd No......185.3.e. 1.3.8 of 20 1 B South Beneal 4 to the..... 0 6 JUN 2023 Examination to be held from According t