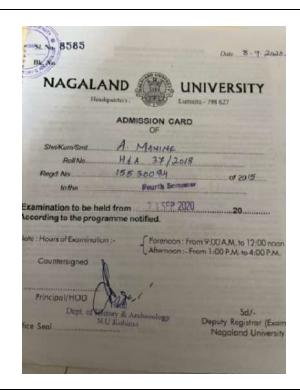

Higher Education.

**Institution**: Nagaland University

4. Name: A. Manine

Email: <a href="mailto:ekhe@gmail.com">ekhenii.ekhe@gmail.com</a>
Status: Student Progressing to

Higher Education.

**Institution**: Nagaland University