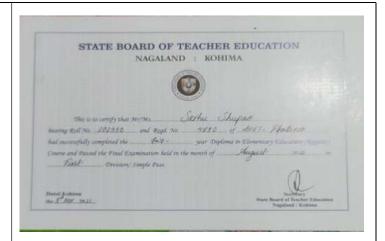

4. **Name**: Sarhu Shupao

Email: <a href="mailto:krochashupao@gmail.com">krochashupao@gmail.com</a>
Status: Students Progressing to

Higher Education.

**Institution**: State Board of teacher

Education

5. **Name**: Kevisedenuo Christina