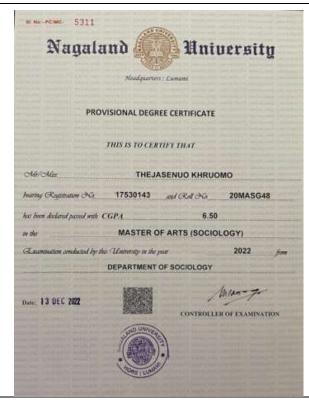

Higher Education.

**Institution**: Hemvati Nandan Bahuguna Garhwal University

6. **Name**: Mahimo Magh

Email:

mehaimomagh123@gmail.com

**Status:** Students Progressing to

Higher Education.

**Institution**: ALMA Computer Institute, Kohima: Nagaland.