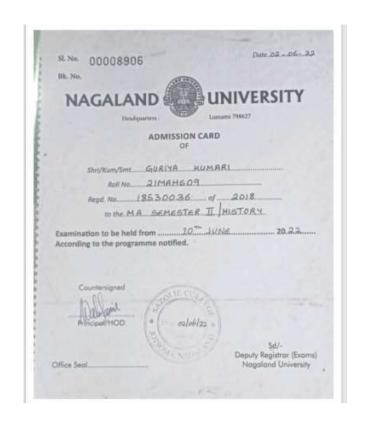

. of Nagaland. Regd. No. DTE/ESTT-TRN/INST/5/2006-07/2865

Issued on 23° September 2022







6 **Name**: Jechule Mesen

**Status**: Student Progressing to

Higher Education.

**Institute**: Excel Computer Centre.



7 Name: Vesetsolii Sapuh

Status: Student Progressing to

Higher Education.

**Institution**: District Computer

Centre



8 Name: Reshma Panna

**Status**: Student Progressing to Higher Education and Employed.

Institution/Company/

**Department**: Nagaland University and Employed at Saint Francis De Sales Hr. Sec. School, Bahalpur:

Assam





9 **Name**: Guriya Kumari

**Status**: Student Progressing to Higher Education and Employed.

**Institution/Department/** 

**Company**: Nagland University and Employed at Vinyüzo Higher Secondary School Kohima as

Assistant Teacher





10 Name: Tsutanshi K Tikhir **Status**: Student Progressing to Higher Education. SI No. 22213 **Institution**: Nagaland University Bk. No. NAGALAND ADMISSION CARD Shri/Kum/Smt..... TSUTANSHI K TIKHIR Roll No. ZIMAHAIF Regd No......185.3.e. 1.3.8 of 20 1 B South Beneal 4 to the..... 0 6 JUN 2023 Examination to be held from According to the programme notified. Note: Hours of Examination:-Forenoon: From 9:00 A.M. to 12:00 noon. Afternoon:- From 1:00 P.M. to 4:00 P.M. Countersigned Principal/HOD Dept. of Distory & Archaeology N.D Kohima Deputy Registrar (Exams) Nagaland University 11 Name: E Lopeno Tsopoe Status: Student Progressing to Date..... 15 MAY 2023 Higher Education. Sl. No. 30727 Institution: St. Joseph's College ST. JOSEPH'S COLLEGE (AUTONOMOUS), JAKHAMA Jakhama. Kohima, Nagaland