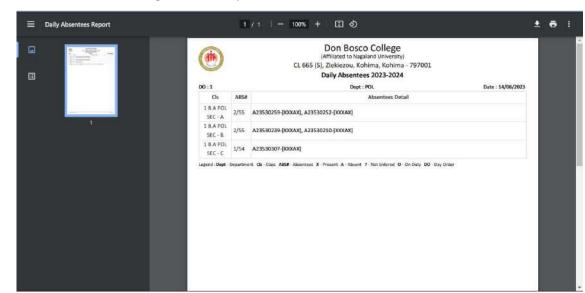

## 6. Student Attendance

Following are the available features in Admin:

- Settings: Provision to define the student attendance settings
- Dashboard: Provision to view the student attendance statistics of the day
- Absentees: Provision to make student absentees entry.

Smer ſ Principal Don Bosco College PB - 430 Kohima-797001 Nagaland

- Absentees Approval Log: Provision to approve the student absentees' details.
- Pending Attendance: Provision to view pending approval attendance details
- **Reports**: Provision to generate reports based on the student attendance details.