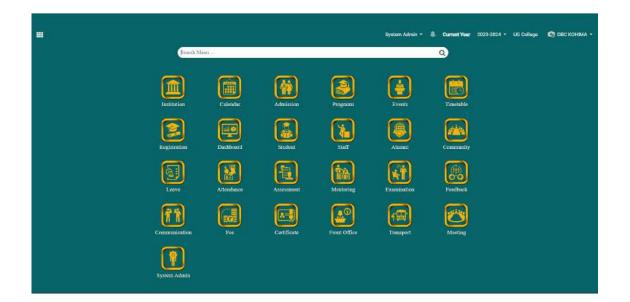

te the automation in 15 days.
- 4. DBCKOH should maintain the confidentiality of this document as the price is exclusive
- 5. DBCKOH should id raise the ticket to the email higrade@boscosoftlech.com and also can get phone support from 9626 800 800
- 6. Any additional changes or requirements are delivered at additional cost with the agreed price and agreed schedule. Add on packages can be availed at any time with additional charges.

Rev. Fr. Arun Malayappan SDB Director Bosco Soft Technologies Pvt MaECHNO

Mr. George Joseph **Project Manager** Bosco Soft Technologies Pvt. Ltd

Rev. Fr. Dr. P Suresh SDB Principal Don Bosco College, Kohima Principal Don Bosco College PB - 430 Kohima-797001 Nagaland



SO

0

TIRUPATTUR

\*

nator Quality Assurance Cell DBCK

PAGE 13

## **HIGRADE MODULES**



## 1. INSTITUTION

|                                          | 🕐 Don B | osco College, Kohima     |                          |            |      |            |
|------------------------------------------|---------|--------------------------|--------------------------|------------|------|------------|
| Institution Process Report Configuration |         | System Admin 👻 🌲         | Current Year 2023-2024 • | UG College | 🔊 DB | С КОНІМА 🝷 |
| Units                                    |         | Search                   |                          |            |      | ٩          |
| +Create Import 🛓                         |         | ▼ Filters - ■ Group By - | ★ Favorites +            | 1-21/21    | < >  | ≡ Ш        |
| Name                                     | Head    | Category