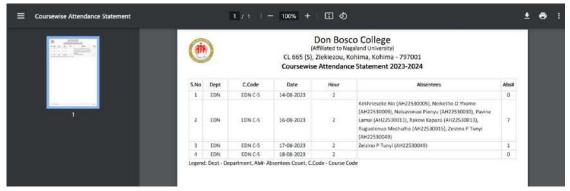

## 7. Staff Attendance

Following are the available features in Admin:

- Biometric Logs: Provision to maintain biometric logs and produce reports.
- Settings: Provision to define staff attendance settings.
- Dashboard: Provision to view the staff attendance details.
- Leave Register: Provision to maintain staff leave register.
- Permission Register: Provision to maintain staff permission register.
- On-Register: Provision to maintain staff on-duty register.
- Reports: Provision to generate reports-based staff attendance details.